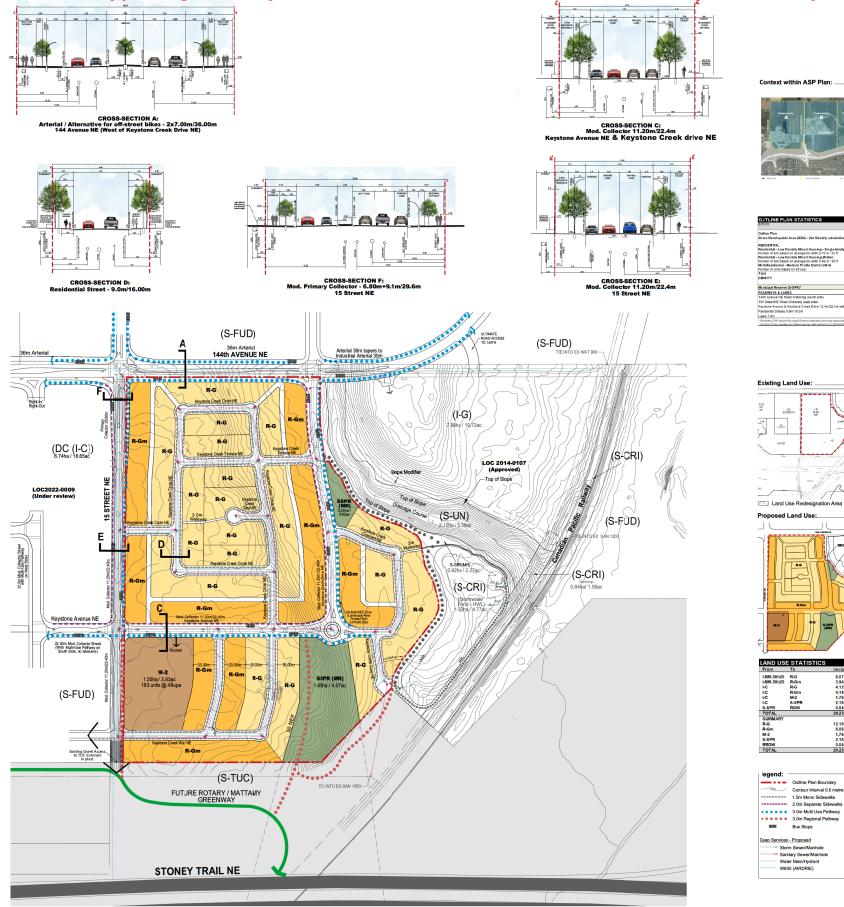

## CPC2023-0996 Attachment 8

0.22 4.40 8.57 2.03

hin ASP P

R-G R-G R-G M-2 S-SPR

Bus Stops

19.08 10.29 10.36 10.24 4.36 5.15

0.10 59.87

8.07 3.94 4.12 4.14 1.76 2.16

12.19 8.08 1.76 2.16 0.04 30.12 19.97 4.35 5.34 0.10

B&A Planning Group 600, 215 - 9<sup>th</sup> Ave SW I Calcary, Alberta I T2P 1K3 I bapo

t: 403 269 4733 f: 403 262 4480

authorized by B&A Planning Group is forbidden. Writte dimensions shall have precedence over scaled dimensions Contractors shall verify and be responsible for a dimensions and conditions shown on the draw