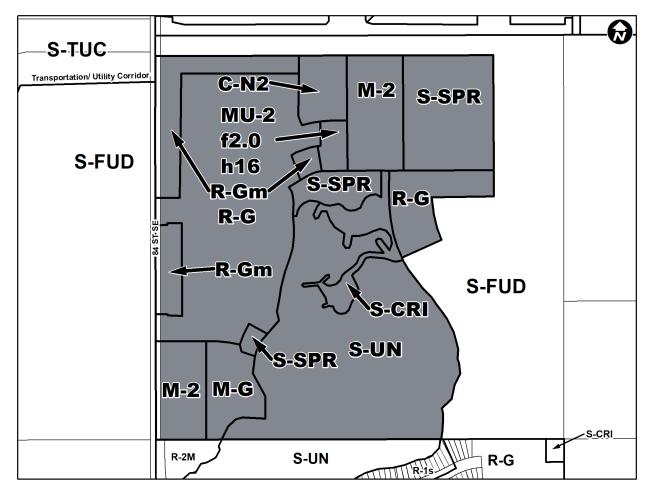

## Proposed Land Use District Map

This application proposes several residential, commercial, mixed-use, and special purpose districts:

- Residential Low Density Mixed Housing (R-G and R-Gm) District;
- Multi-Residential At Grade Housing (M-G) District;
- Multi-Residential Medium Profile (M-2) District;
- Commercial Neighbourhood 2 (C-N2) District;
- Mixed Use Active Frontage (MU-2f2.0h16) District;
- Special Purpose City and Regional Infrastructure (S-CRI) District;
- Special Purpose School, Park and Community Reserve (S-SPR) District; and,
- Special Purpose Urban Nature (S-UN) District.