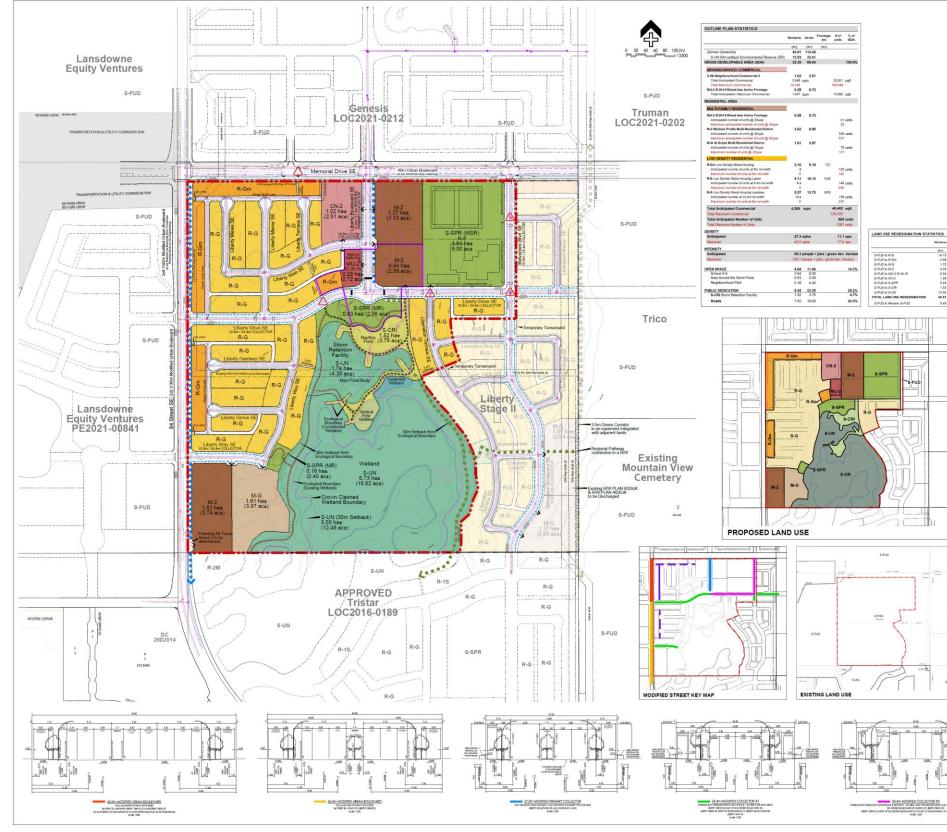

## **Proposed Outline Plan**

Calgary Planning Commission is the Approving Authority for the Outline Plan. Attachment for Council's reference only.

CPC2023-0931 Attachment 4 ISC:UNRESTRICTED

## CPC2023-0931 Attachment 4

## Legend

| -                        | Outline Plan Boundary                     |
|--------------------------|-------------------------------------------|
| ~                        | Contour Interval 1.0m                     |
|                          | Neighbourhood Activity Centre Boundary    |
|                          | 3.0m Regional Pathway                     |
|                          | 3.0m Multi-Use Pathway                    |
| 0000                     | 3.5m Green Corridor                       |
|                          | 4.0m Maintenance Pathway                  |
|                          | 2.5m Local Pathway                        |
|                          | 2.0m Separate Sidewalk                    |
|                          | 2.0m Mono Sidewalk                        |
|                          | 1.5m Mono Sidewalk                        |
| 000000                   | Bus Zone                                  |
| $\triangle$              | Rectangular Rapid Flashing Beacon (RRFB)  |
| $\rightarrow$            | Potential Access                          |
|                          | Crown Claimed Wetland Boundary            |
|                          | 30m Wetland Setback                       |
|                          | Ecological Boundary (Existing Wetland)    |
|                          | Ecological Boundary (Constructed Wetland) |
| Deep Services - Existing |                                           |
|                          | Storm Sewer/Manhole                       |
|                          | Sanitary Sewer/Manhole                    |
|                          | Water Main                                |

## Deep Services - Proposed

- ----- Storm Sewer/Manhole
- ----- Sanitary Sewer/Manhole
- ----- Water Main

50 25 0 50 100 (m)