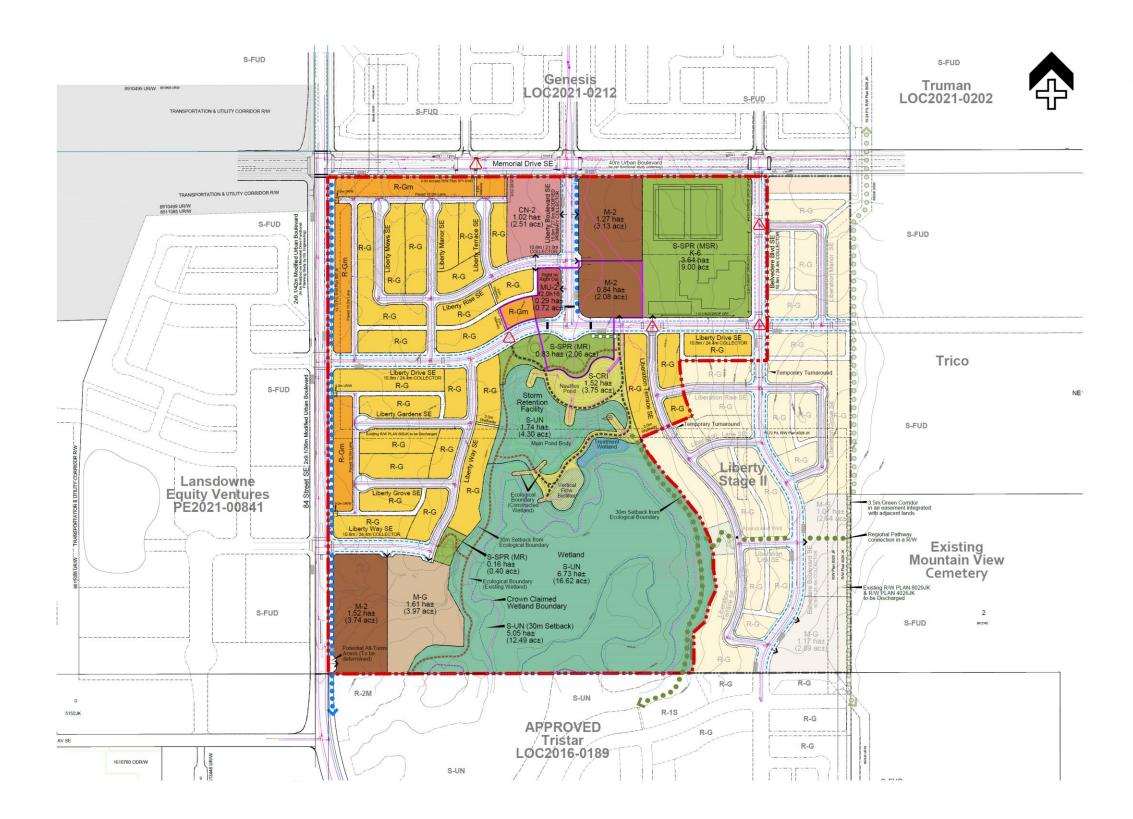

## **Proposed Outline Plan**

Calgary Planning Commission is the Approving Authority for the Outline Plan. Attachment for Council's reference only.

CPC2023-0931 Attachment 4 ISC:UNRESTRICTED

## CPC2023-0931 Attachment 4

## Legend

| -                        | Outline Plan Boundary                     |
|--------------------------|-------------------------------------------|
| ~                        | Contour Interval 1.0m                     |
|                          | Neighbourhood Activity Centre Boundary    |
|                          | 3.0m Regional Pathway                     |
|                          | 3.0m Multi-Use Pathway                    |
| 0000                     | 3.5m Green Corridor                       |
|                          | 4.0m Maintenance Pathway                  |
|                          | 2.5m Local Pathway                        |
|                          | 2.0m Separate Sidewalk                    |
|                          | 2.0m Mono Sidewalk                        |
|                          | 1.5m Mono Sidewalk                        |
| 000000                   | Bus Zone                                  |
| $\triangle$              | Rectangular Rapid Flashing Beacon (RRFB)  |
| $\rightarrow$            | Potential Access                          |
|                          | Crown Claimed Wetland Boundary            |
|                          | 30m Wetland Setback                       |
|                          | Ecological Boundary (Existing Wetland)    |
|                          | Ecological Boundary (Constructed Wetland) |
| Deep Services - Existing |                                           |
|                          | Storm Sewer/Manhole                       |
|                          | Sanitary Sewer/Manhole                    |
|                          | Water Main                                |

## Deep Services - Proposed

- ----- Storm Sewer/Manhole
- ----- Sanitary Sewer/Manhole
- ----- Water Main

50 25 0 50 100 (m)