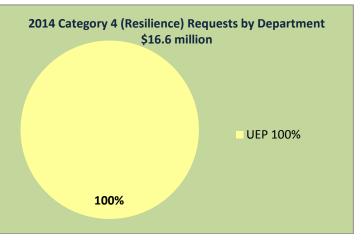

## 2014 Flood Related Capital Projects (in 000's):

| Safety (Category 1) (\$51.7M) |           |                         |                                                                   |          |
|-------------------------------|-----------|-------------------------|-------------------------------------------------------------------|----------|
| Department                    | BU        | C2013-0668<br>Program # | Description                                                       | Amount   |
| UEP                           | Utilities | 952-001                 | River Crossings Waterworks: Flood-Waterworks                      | 111      |
| UEP                           | Utilities | 952-002                 | River Crossings Waterworks: Flood-Waterworks                      | 111      |
| UEP                           | Utilities | 952-002                 | Lift Stations Wastewater: Flood-Wastewater                        | 3,188    |
| UEP                           | Utilities | 952-003                 | Erosion Protection: 6 Priority Sites on Bow River: Flood-Drainage | 11,322   |
| UEP                           | Utilities | 952-003                 | Stormwater Outfalls: Flood-Drainage                               | 744      |
| UEP                           | Utilities | 952-003                 | Stormwater Management Facilities (Ponds): Flood-Drainage          | 300      |
| UEP                           | Utilities | 952-003                 | Lift Stations Drainage: Flood-Drainage                            | 315      |
| UEP                           | Utilities | 952-003                 | Low-Medium Erosion Sites: Flood-Drainage                          | 555      |
| Total                         |           |                         |                                                                   | \$16,646 |