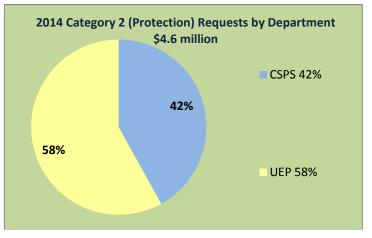

| Protection (Category 2) (\$4.6M) |           |                         |                                                          |         |
|----------------------------------|-----------|-------------------------|----------------------------------------------------------|---------|
| Department                       | BU        | C2013-0668<br>Program # | Description                                              | Amount  |
| CS&PS                            | ABS       | 934-001                 | ABS Equipment for Centre City                            | 125     |
| CS&PS                            | Parks     | 932-003                 | Major Parks (Prince's Island and Bowness Park)           | 1,800   |
| UEP                              | Utilities | 952-002                 | Lift Stations Wastewater: Flood-Wastewater               | 101     |
| UEP                              | Utilities | 952-003                 | Stormwater Outfalls: Flood-Drainage                      | 721     |
| UEP                              | Utilities | 952-003                 | Stormwater Management Facilities (Ponds): Flood-Drainage | 1,831   |
| UEP                              | Utilities | 952-003                 | Lift Stations Drainage: Flood-Drainage                   | 10      |
| Total                            |           |                         |                                                          | \$4,588 |