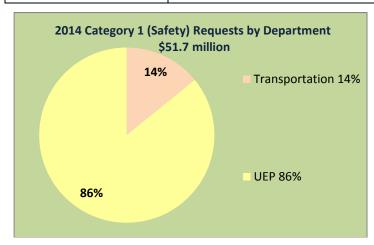

## 2014 Flood Related Capital Projects (in 000's):

| Safety (Category 1) (\$51.7M) |           |                         |                                                                   |          |
|-------------------------------|-----------|-------------------------|-------------------------------------------------------------------|----------|
| Department                    | BU        | C2013-0668<br>Program # | Description                                                       | Amount   |
| Transportation                | Roads     | 948-003                 | Structures & Bridges Repair                                       | 1,300    |
| Transportation                | Roads     | 948-002                 | Slope Stability Projects                                          | 6,000    |
| UEP                           | Utilities | 952-003                 | Erosion Protection: 6 Priority Sites on Bow River: Flood-Drainage | 44,400   |
| Total                         |           |                         |                                                                   | \$51,700 |