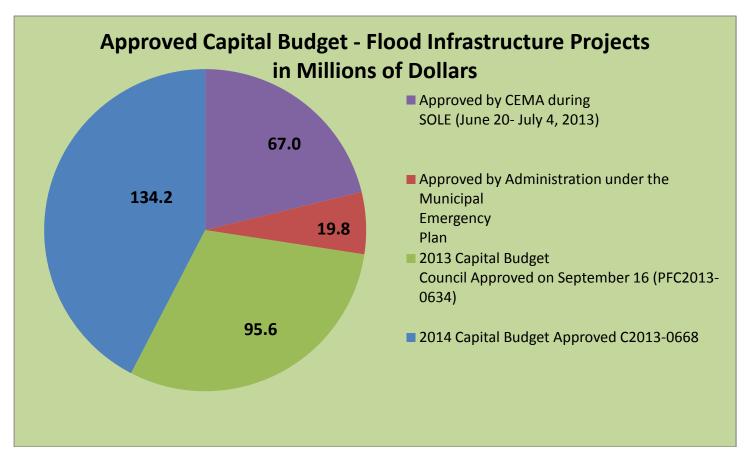

| Utilities | 952-003                 | Stormwater Outfalls: Flood-Drainage                               | 744      |
| UEP                           | Utilities | 952-003                 | Stormwater Management Facilities (Ponds): Flood-Drainage          | 300      |
| UEP                           | Utilities | 952-003                 | Lift Stations Drainage: Flood-Drainage                            | 315      |
| UEP                           | Utilities | 952-003                 | Low-Medium Erosion Sites: Flood-Drainage                          | 555      |
| Total                         |           |                         |                                                                   | \$16,646 |

## **Total Approved Flood Capital Infrastructure Dollars**