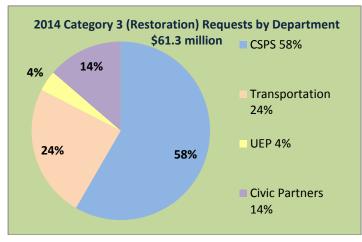

|            | Restoration (Category 3) (\$61.3M)                                              |                                                                                                                                                                                                                  |                                                                                                                                                                                                                                                                                                                                                                                                                                                                                                                                                                                                                                                           |  |
|------------|---------------------------------------------------------------------------------|------------------------------------------------------------------------------------------------------------------------------------------------------------------------------------------------------------------|-----------------------------------------------------------------------------------------------------------------------------------------------------------------------------------------------------------------------------------------------------------------------------------------------------------------------------------------------------------------------------------------------------------------------------------------------------------------------------------------------------------------------------------------------------------------------------------------------------------------------------------------------------------|--|
| BU         | C2013-0668<br>Program #                                                         | Description                                                                                                                                                                                                      | Amount                                                                                                                                                                                                                                                                                                                                                                                                                                                                                                                                                                                                                                                    |  |
| Parks      | 932-001                                                                         | Pathways                                                                                                                                                                                                         | 12,900                                                                                                                                                                                                                                                                                                                                                                                                                                                                                                                                                                                                                                                    |  |
| Parks      | 932-004                                                                         | Other Parks (excluding Bowness & Prince's Island)                                                                                                                                                                | 9,000                                                                                                                                                                                                                                                                                                                                                                                                                                                                                                                                                                                                                                                     |  |
| Recreation | 933-001                                                                         | Mapleridge Golf Course Pumphouse                                                                                                                                                                                 | 1,200                                                                                                                                                                                                                                                                                                                                                                                                                                                                                                                                                                                                                                                     |  |
| Recreation | 933-002                                                                         | Shaganappi Golf Course Pumphouse                                                                                                                                                                                 | 1,200                                                                                                                                                                                                                                                                                                                                                                                                                                                                                                                                                                                                                                                     |  |
| Recreation | 933-004                                                                         | Shouldice Athletic Park Artificial Turf Replacement                                                                                                                                                              | 11,500                                                                                                                                                                                                                                                                                                                                                                                                                                                                                                                                                                                                                                                    |  |
| Roads      | 948-001                                                                         | Pavement and Sidewalk Reconstruction                                                                                                                                                                             | 6,900                                                                                                                                                                                                                                                                                                                                                                                                                                                                                                                                                                                                                                                     |  |
| TI         | 949-001                                                                         | Pedestrian Bridges                                                                                                                                                                                               | 7,950                                                                                                                                                                                                                                                                                                                                                                                                                                                                                                                                                                                                                                                     |  |
| Utilities  | 952-001                                                                         | River Crossings Waterworks: Flood-Waterworks                                                                                                                                                                     | 277                                                                                                                                                                                                                                                                                                                                                                                                                                                                                                                                                                                                                                                       |  |
| Utilities  | 952-002                                                                         | River Crossings Wastewater: Flood-Wastewater                                                                                                                                                                     | 277                                                                                                                                                                                                                                                                                                                                                                                                                                                                                                                                                                                                                                                       |  |
| Utilities  | 952-003                                                                         | Low-Medium Erosion Sites: Flood-Drainage                                                                                                                                                                         | 1,665                                                                                                                                                                                                                                                                                                                                                                                                                                                                                                                                                                                                                                                     |  |
| Talisman   | 956-001                                                                         | Talisman Centre                                                                                                                                                                                                  | 2,700                                                                                                                                                                                                                                                                                                                                                                                                                                                                                                                                                                                                                                                     |  |
| Library    | 956-002                                                                         | Calgary Public Library                                                                                                                                                                                           | 1,500                                                                                                                                                                                                                                                                                                                                                                                                                                                                                                                                                                                                                                                     |  |
| Zoo        | 956-003                                                                         | Calgary Zoo Buildings                                                                                                                                                                                            | 4,200                                                                                                                                                                                                                                                                                                                                                                                                                                                                                                                                                                                                                                                     |  |
|            |                                                                                 |                                                                                                                                                                                                                  | \$61,269                                                                                                                                                                                                                                                                                                                                                                                                                                                                                                                                                                                                                                                  |  |
| FFFTULT    | Parks Parks Recreation Recreation Roads FI Utilities Utilities Talisman Library | Parks 932-001 Parks 932-004 Recreation 933-001 Recreation 933-002 Recreation 933-004 Roads 948-001 FI 949-001 Utilities 952-001 Utilities 952-002 Utilities 952-003 Falisman 956-001 Library 956-002 Zoo 956-003 | Parks 932-001 Pathways Parks 932-004 Other Parks (excluding Bowness & Prince's Island) Recreation 933-001 Mapleridge Golf Course Pumphouse Recreation 933-002 Shaganappi Golf Course Pumphouse Recreation 933-004 Shouldice Athletic Park Artificial Turf Replacement Roads 948-001 Pavement and Sidewalk Reconstruction FI 949-001 Pedestrian Bridges Utilities 952-001 River Crossings Waterworks: Flood-Waterworks Utilities 952-002 River Crossings Wastewater: Flood-Wastewater Utilities 952-003 Low-Medium Erosion Sites: Flood-Drainage Falisman 956-001 Talisman Centre Library 956-002 Calgary Public Library Too 956-003 Calgary Zoo Buildings |  |