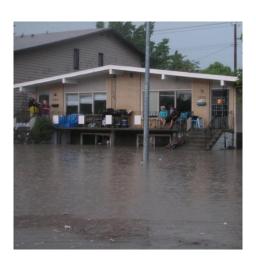

#### Managing rain and snow melt

Ensures public safety, prevents property damage and keeps our rivers, creeks and communities healthy