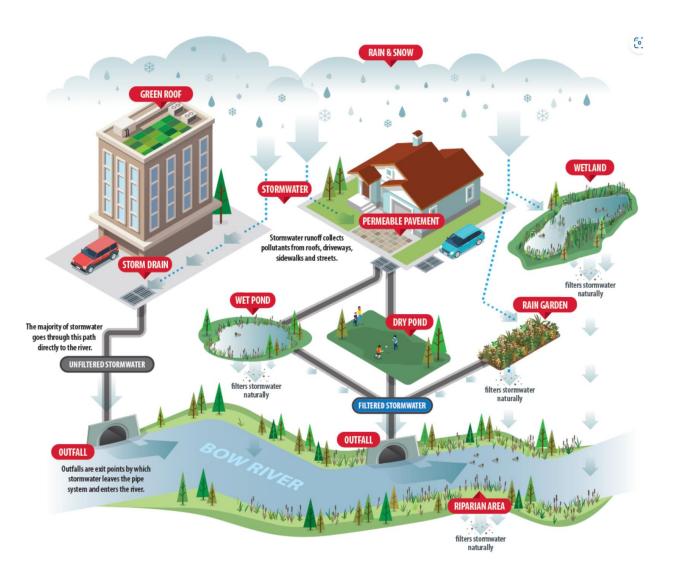

## Stormwater Management in Calgary

#### Managing rain and snow melt

Ensures public safety, prevents property damage and keeps our rivers, creeks and communities healthy