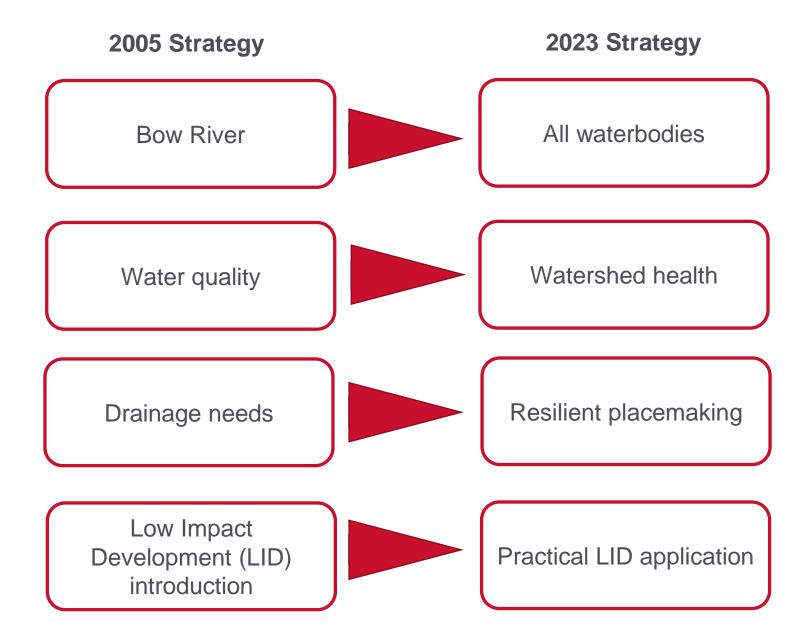

## 2023 Strategy: Why and What

- Rapidly evolving service line, new pressures and opportunities
- Fresh vision to ensure affordable placemaking, flood protection, environmental performance, city building
- Four cornerstone focal areas
- Adaptive, collaborative implementation