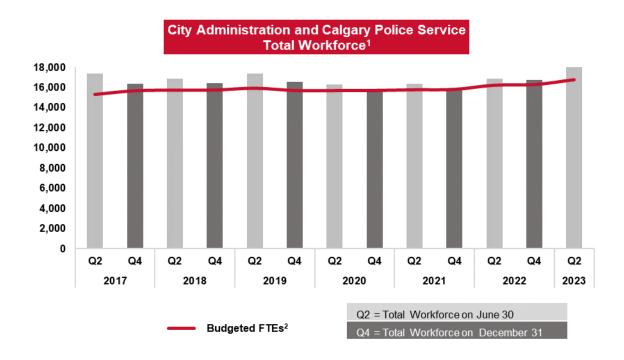

#### **City Administration and Calgary Police Service**

|                   | Headcount<br>(excluding on-call and student) |           | Total    | Total<br>without       | Budgeted FTEs <sup>2</sup> |          |
|-------------------|----------------------------------------------|-----------|----------|------------------------|----------------------------|----------|
|                   | Core                                         | Temporary | Seasonal | Workforce <sup>1</sup> | Seasonal                   |          |
| June 30, 2017     | 15,336                                       | 1,358     | 664      | 17,358                 | 16,694                     | 15,315.9 |
| December 31, 2017 | 15,268                                       | 901       | 168      | 16,337                 | 16,169                     | 15,685.3 |
| June 30, 2018     | 15,318                                       | 867       | 709      | 16,894                 | 16,185                     | 15,738.7 |
| December 31, 2018 | 15,430                                       | 779       | 221      | 16,430                 | 16,209                     | 15,756.6 |
| June 30, 2019     | 15,600                                       | 1,004     | 770      | 17,374                 | 16,604                     | 15,941.5 |
| December 31, 2019 | 15,464                                       | 927       | 143      | 16,534                 | 16,391                     | 15,712.6 |
| June 30, 2020     | 15,019                                       | 560       | 696      | 16,275                 | 15,579                     | 15,704.6 |
| December 31, 2020 | 14,929                                       | 523       | 183      | 15,635                 | 15,452                     | 15,715.1 |
| June 30, 2021     | 14,870                                       | 624       | 866      | 16,360                 | 15,494                     | 15,783.1 |
| December 31, 2021 | 14,808                                       | 797       | 294      | 15,899                 | 15,605                     | 15,823.1 |
| June 30, 2022     | 14,981                                       | 1,012     | 908      | 16,901                 | 15,993                     | 16,241.6 |
| December 31, 2022 | 15,586                                       | 1,003     | 183      | 16,772                 | 16,589                     | 16,301.6 |
| June 30, 2023     | 16,247                                       | 1,249     | 808      | 18,304                 | 17,496                     | 16,796.6 |