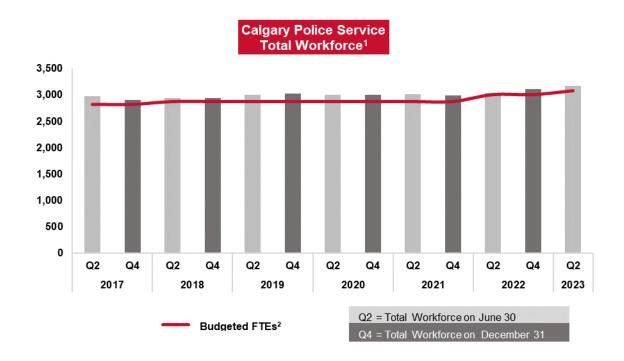

#### **Calgary Police Service**

|                   | Headcount<br>(excluding on-call and student) |           |          | Total<br>Workforce <sup>1</sup> | Total<br>without | Budgeted<br>FTEs <sup>2</sup> |
|-------------------|----------------------------------------------|-----------|----------|---------------------------------|------------------|-------------------------------|
|                   | Core                                         | Temporary | Seasonal | worktorce.                      | Seasonal         | FIES-                         |
| June 30, 2017     | 2,919                                        | 59        | 0        | 2,978                           | 2,978            | 2,818.0                       |
| December 31, 2017 | 2,858                                        | 51        | 0        | 2,909                           | 2,909            | 2,818.0                       |
| June 30, 2018     | 2,895                                        | 46        | 0        | 2,941                           | 2,941            | 2,873.0                       |
| December 31, 2018 | 2,883                                        | 61        | 0        | 2,944                           | 2,944            | 2,873.0                       |
| June 30, 2019     | 2,938                                        | 58        | 0        | 2,996                           | 2,996            | 2,873.0                       |
| December 31, 2019 | 2,974                                        | 51        | 0        | 3,025                           | 3,025            | 2,873.0                       |
| June 30, 2020     | 2,948                                        | 50        | 0        | 2,998                           | 2,998            | 2,873.0                       |
| December 31, 2020 | 2,964                                        | 38        | 0        | 3,002                           | 3,002            | 2,873.0                       |
| June 30, 2021     | 2,978                                        | 38        | 0        | 3,016                           | 3,016            | 2,873.0                       |
| December 31, 2021 | 2,945                                        | 45        | 0        | 2,990                           | 2,990            | 2,873.0                       |
| June 30, 2022     | 2,982                                        | 56        | 0        | 3,038                           | 3,038            | 3,006.5                       |
| December 31, 2022 | 3,051                                        | 55        | 0        | 3,106                           | 3,106            | 3,006.5                       |
| June 30, 2023     | 3,107                                        | 62        | 0        | 3,169                           | 3,169            | 3,081.5                       |