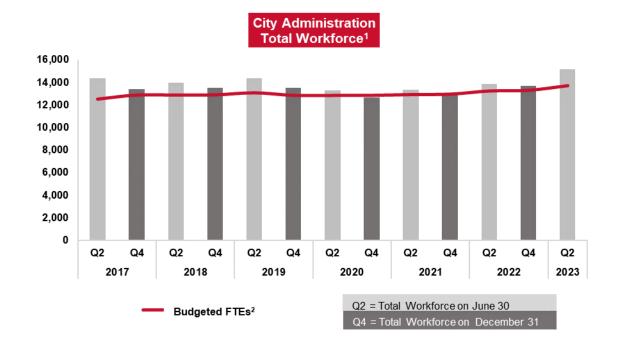

#### **City Administration**

|                   | Headcount<br>(excluding on-call and student) |           |          | Total<br>Workforce <sup>1</sup> | Total<br>without | Budgeted<br>FTEs <sup>2</sup> |  |
|-------------------|----------------------------------------------|-----------|----------|---------------------------------|------------------|-------------------------------|--|
|                   | Core                                         | Temporary | Seasonal | Workforce                       | Seasonal         | TTES                          |  |
| June 30, 2017     | 12,417                                       | 1,299     | 664      | 14,380                          | 13,716           | 12,497.9                      |  |
| December 31, 2017 | 12,410                                       | 850       | 168      | 13,428                          | 13,260           | 12,867.3                      |  |
| June 30, 2018     | 12,423                                       | 821       | 709      | 13,953                          | 13,244           | 12,865.7                      |  |
| December 31, 2018 | 12,547                                       | 718       | 221      | 13,486                          | 13,265           | 12,883.6                      |  |
| June 30, 2019     | 12,662                                       | 946       | 770      | 14,378                          | 13,608           | 13,068.5                      |  |
| December 31, 2019 | 12,490                                       | 876       | 143      | 13,509                          | 13,366           | 12,839.6                      |  |
| June 30, 2020     | 12,071                                       | 510       | 696      | 13,277                          | 12,581           | 12,831.6                      |  |
| December 31, 2020 | 11,965                                       | 485       | 183      | 12,633                          | 12,450           | 12,842.1                      |  |
| June 30, 2021     | 11,892                                       | 586       | 866      | 13,344                          | 12,478           | 12,910.1                      |  |
| December 31, 2021 | 11,863                                       | 752       | 294      | 12,909                          | 12,615           | 12,950.1                      |  |
| June 30, 2022     | 11,999                                       | 956       | 908      | 13,863                          | 12,955           | 13,235.1                      |  |
| December 31, 2022 | 12,535                                       | 948       | 183      | 13,666                          | 13,483           | 13,295.1                      |  |
| June 30, 2023     | 13,140                                       | 1,187     | 808      | 15,135                          | 14,327           | 13,715.1                      |  |