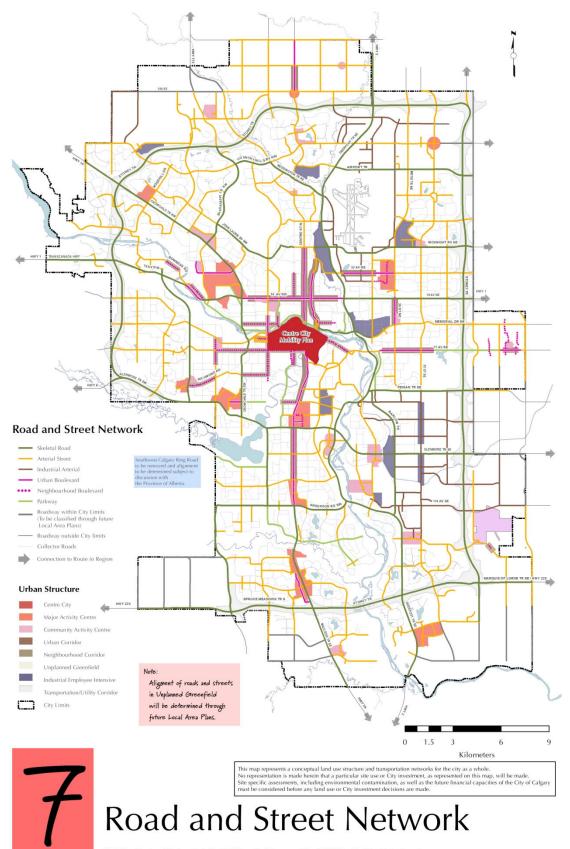

Proposed Amendments to the Calgary Transportation Plan as follows:

- 1. Delete the existing Map 1 entitled "Primary Cycling Network" and replace with the revised Map 1 entitled "Primary Cycling Network".
- 2. Delete the existing Map 2 entitled "Primary Transit Network" and replace with the revised Map 2 entitled "Primary Transit Network".
- 3. Delete the existing Map 5 entitled "Primary Goods Movement Network" and replace with the revised Map 5 entitled "Primary Goods Movement Network".
- 4. Delete the existing Map 6 entitled "Primary HOV Network" and replace with the revised Map 6 entitled "Primary HOV Network".
- 5. Delete the existing Map 7 entitled "Road and Street Network" and replace with the revised Map 7 entitled "Road and Street Network".