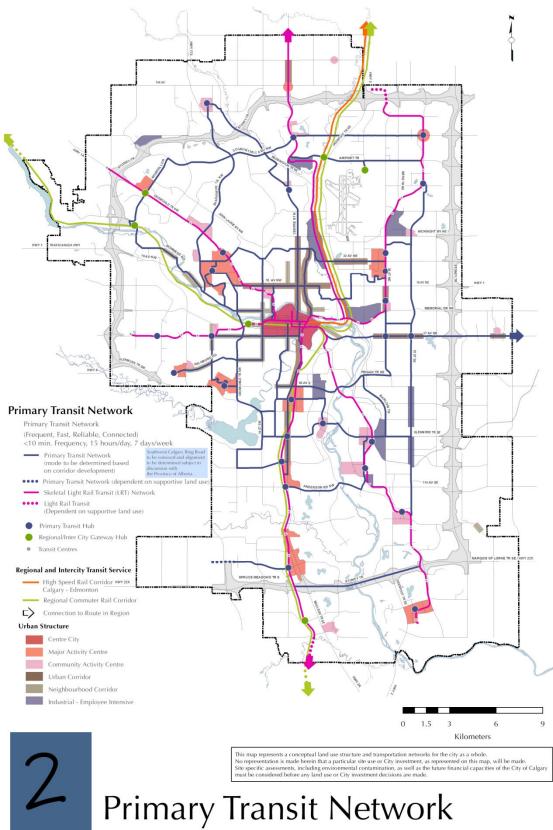

Proposed Amendments to the Calgary Transportation Plan as follows:

- 1. Delete the existing Map 1 entitled "Primary Cycling Network" and replace with the revised Map 1 entitled "Primary Cycling Network".
- 2. Delete the existing Map 2 entitled "Primary Transit Network" and replace with the revised Map 2 entitled "Primary Transit Network".
- 3. Delete the existing Map 5 entitled "Primary Goods Movement Network" and replace with the revised Map 5 entitled "Primary Goods Movement Network".
- 4. Delete the existing Map 6 entitled "Primary HOV Network" and replace with the revised Map 6 entitled "Primary HOV Network".
- 5. Delete the existing Map 7 entitled "Road and Street Network" and replace with the revised Map 7 entitled "Road and Street Network".

X:\39\_Plan\_it\_calgary\Business\_Tech\_Serv\gis\Maps\_Plan\Document\_Maps\CTP\PrimaryCyclingNetwork.mx

X:\39\_Plan\_lt\_calgary\Business\_Tech\_Serv\gis\Maps\_Plan\Document\_Maps\MDP\PrimaryTransitNetwork