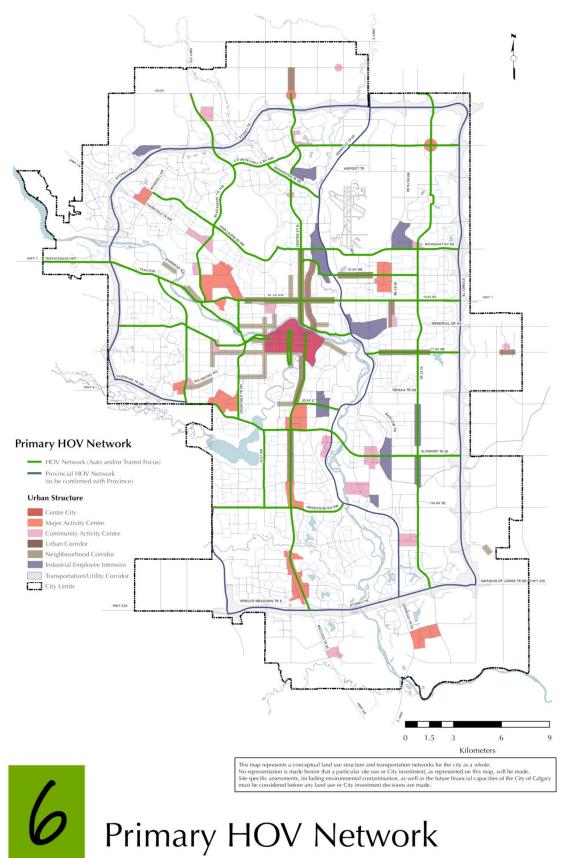

Proposed Amendments to the Calgary Transportation Plan as follows:

- 1. Delete the existing Map 1 entitled "Primary Cycling Network" and replace with the revised Map 1 entitled "Primary Cycling Network".
- 2. Delete the existing Map 2 entitled "Primary Transit Network" and replace with the revised Map 2 entitled "Primary Transit Network".
- 3. Delete the existing Map 5 entitled "Primary Goods Movement Network" and replace with the revised Map 5 entitled "Primary Goods Movement Network".
- 4. Delete the existing Map 6 entitled "Primary HOV Network" and replace with the revised Map 6 entitled "Primary HOV Network".
- 5. Delete the existing Map 7 entitled "Road and Street Network" and replace with the revised Map 7 entitled "Road and Street Network".

X:\39\_Plan\_it\_calgary\Business\_Tech\_Serv\gls\Maps\_Plan\Document\_Maps\CTP\PrimaryGoodsMovementNetwork.mxd

 $\label{eq:constraint} X: \end{systems} X: \end{systems} Plan \end{systems} Document \end{systems} MDP \end{systems} Road \end{systems} And \end{systems} Similar \end{systems} And \end{systems} Similar \end{systems} Sim$