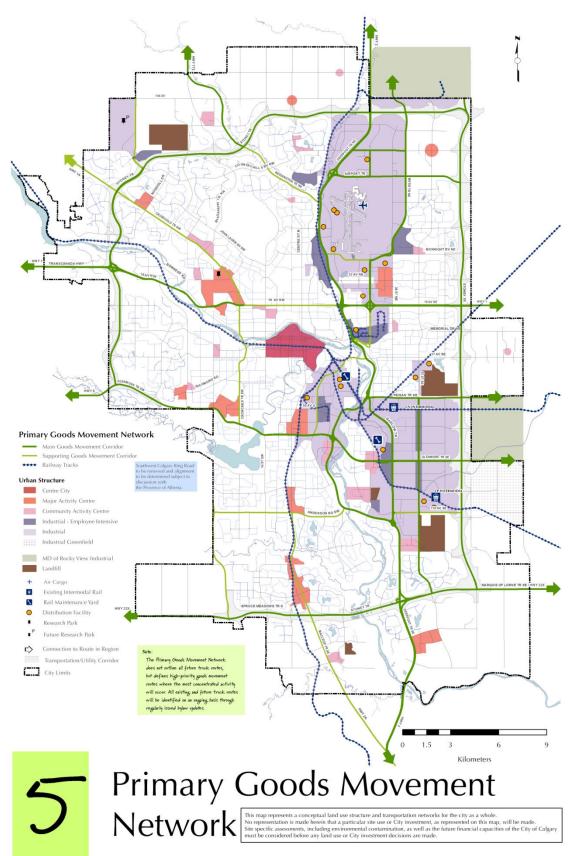

Proposed Amendments to the Calgary Transportation Plan as follows:

- 1. Delete the existing Map 1 entitled "Primary Cycling Network" and replace with the revised Map 1 entitled "Primary Cycling Network".
- 2. Delete the existing Map 2 entitled "Primary Transit Network" and replace with the revised Map 2 entitled "Primary Transit Network".
- 3. Delete the existing Map 5 entitled "Primary Goods Movement Network" and replace with the revised Map 5 entitled "Primary Goods Movement Network".
- 4. Delete the existing Map 6 entitled "Primary HOV Network" and replace with the revised Map 6 entitled "Primary HOV Network".
- 5. Delete the existing Map 7 entitled "Road and Street Network" and replace with the revised Map 7 entitled "Road and Street Network".

X:\39\_Plan\_it\_calgary\Business\_Tech\_Serv\gls\Maps\_Plan\Document\_Maps\CTP\PrimaryGoodsMovementNetwork.mxd

 $\label{eq:constraint} X: \end{systems} X: \end{systems} Plan \end{systems} Document \end{systems} MDP \end{systems} Road \end{systems} And \end{systems} Similar \end{systems} And \end{systems} Similar \end{systems} Sim$