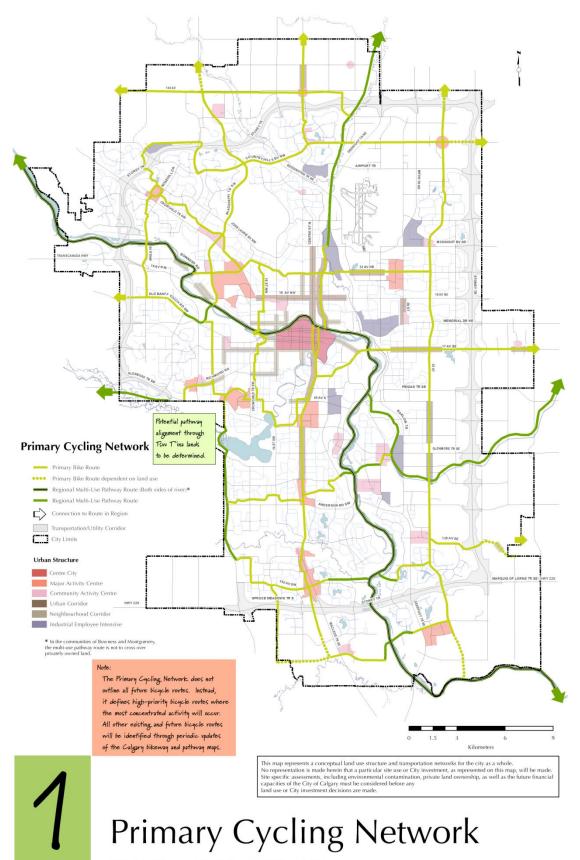

Proposed Amendments to the Calgary Transportation Plan as follows:

- 1. Delete the existing Map 1 entitled "Primary Cycling Network" and replace with the revised Map 1 entitled "Primary Cycling Network".
- 2. Delete the existing Map 2 entitled "Primary Transit Network" and replace with the revised Map 2 entitled "Primary Transit Network".
- 3. Delete the existing Map 5 entitled "Primary Goods Movement Network" and replace with the revised Map 5 entitled "Primary Goods Movement Network".
- 4. Delete the existing Map 6 entitled "Primary HOV Network" and replace with the revised Map 6 entitled "Primary HOV Network".
- 5. Delete the existing Map 7 entitled "Road and Street Network" and replace with the revised Map 7 entitled "Road and Street Network".

X:\39\_Plan\_it\_calgary\Business\_Tech\_Serv\gis\Maps\_Plan\Document\_Maps\CTP\PrimaryCyclingNetwork.mx

X:\39\_Plan\_lt\_calgary\Business\_Tech\_Serv\gis\Maps\_Plan\Document\_Maps\MDP\PrimaryTransitNetwork