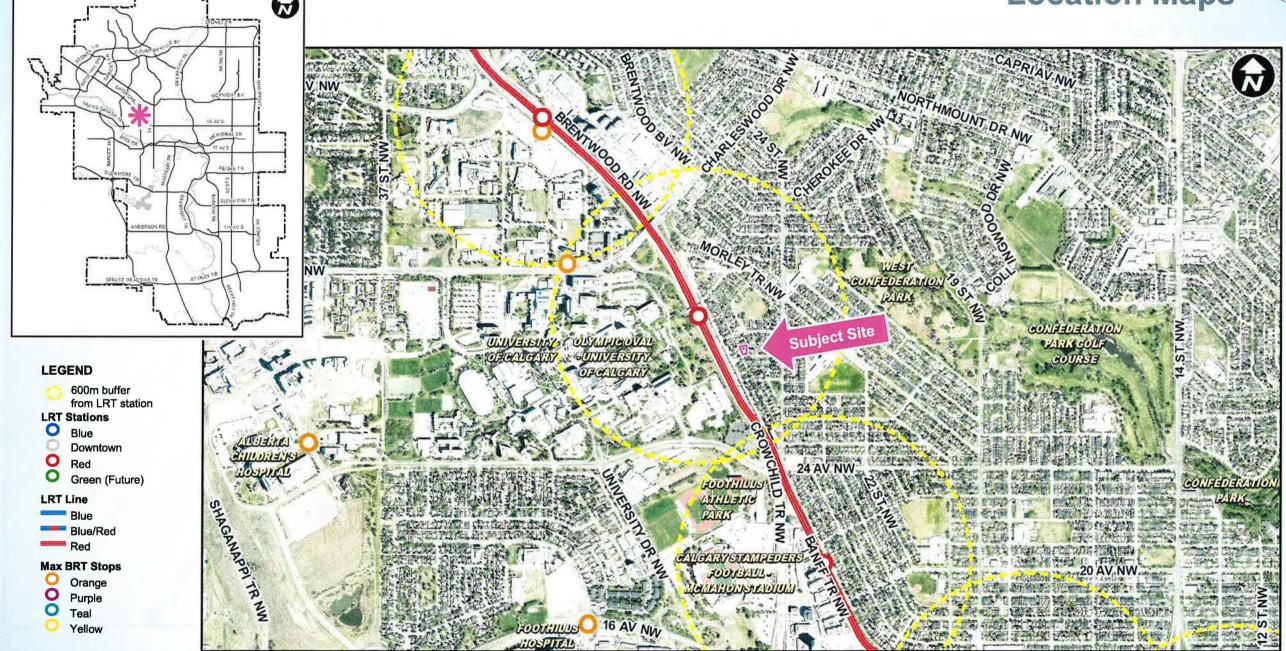

# **Public Hearing of Council**

Agenda Item: 7.2.12



# LOC2022-0176 / CPC2023-0462 Policy and Land Use Amendment

June 20, 2023

CITY OF CALGARY
RECEIVED
IN COUNCIL CHAMBER

JUN 2 0 2023

Distrib - Presentation
CITY CLERK'S DEPARTMENT

ISC: Unrestricted

### Calgary Planning Commission's Recommendation:

#### **That Council:**

- Give three readings to Proposed Bylaw 31P2023 for the amendments to the Banff Trail Area Redevelopment Plan (Attachment 2); and
- Give three readings to Proposed Bylaw 82D2023 for the redesignation of 0.08 hectares ± (0.19 acres ±) located at 3432 Cascade Road NW (Plan 2846GW, Block 4, Lot 20) from Residential Contextual One / Two Dwelling (R-C2) District to Residential Grade-Oriented Infill (R-CG) District.

#### **Location Maps**





Parcel Size:

0.08 ha 22m x 38m

#### **Surrounding Land Use**









#### **Policy Amendment**





## Calgary Planning Commission's Recommendation:

#### That Council:

- Give three readings to Proposed Bylaw 31P2023 for the amendments to the Banff Trail Area Redevelopment Plan (Attachment 2); and
- 2. Give three readings to **Proposed Bylaw 82D2023** for the redesignation of 0.08 hectares ± (0.19 acres ±) located at 3432 Cascade Road NW (Plan 2846GW, Block 4, Lot 20) from Residential Contextual One / Two Dwelling (R-C2) District **to** Residential Grade-Oriented Infill (R-CG) District.

# **Supplementary Slides**



North direction from Cascade Road NW



East direction from side lane



Southeast direction from rear lane





### Policy on Maximum Building Height 14