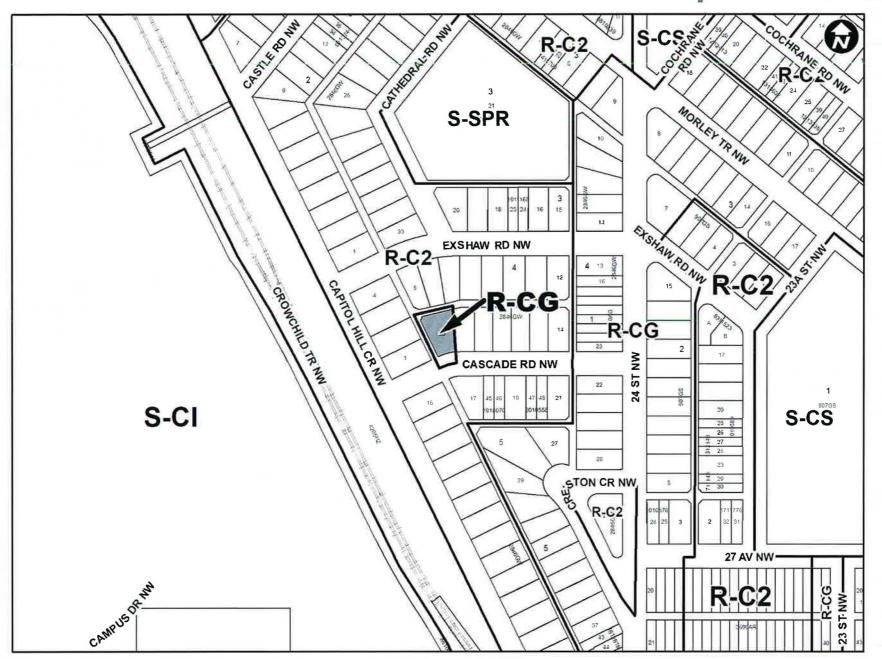

#### **Policy Amendment**

#### **That Council:**

- Give three readings to Proposed Bylaw 31P2023 for the amendments to the Banff Trail Area Redevelopment Plan (Attachment 2); and
- Give three readings to Proposed Bylaw 82D2023 for the redesignation of 0.08 hectares ± (0.19 acres ±) located at 3432 Cascade Road NW (Plan 2846GW, Block 4, Lot 20) from Residential Contextual One / Two Dwelling (R-C2) District to Residential Grade-Oriented Infill (R-CG) District.