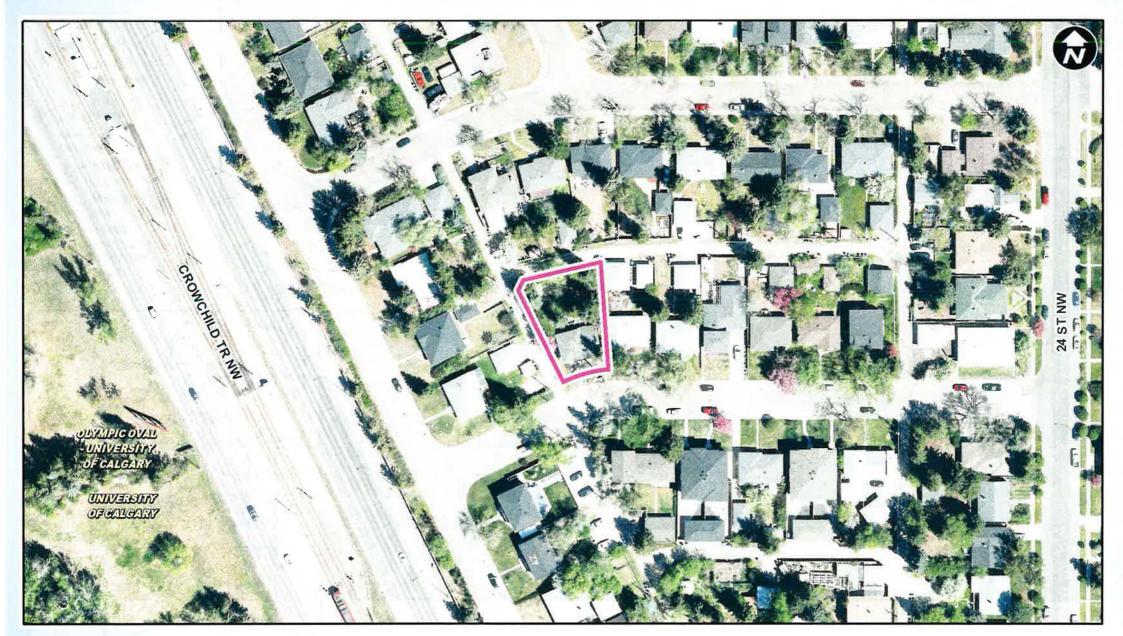

# **Public Hearing of Council**

Agenda Item: 7.2.12



# LOC2022-0176 / CPC2023-0462 Policy and Land Use Amendment

June 20, 2023

CITY OF CALGARY
RECEIVED
IN COUNCIL CHAMBER

JUN 2 0 2023

Distrib - Presentation
CITY CLERK'S DEPARTMENT

ISC: Unrestricted

### Calgary Planning Commission's Recommendation:

#### **That Council:**

- Give three readings to Proposed Bylaw 31P2023 for the amendments to the Banff Trail Area Redevelopment Plan (Attachment 2); and
- Give three readings to Proposed Bylaw 82D2023 for the redesignation of 0.08 hectares ± (0.19 acres ±) located at 3432 Cascade Road NW (Plan 2846GW, Block 4, Lot 20) from Residential Contextual One / Two Dwelling (R-C2) District to Residential Grade-Oriented Infill (R-CG) District.

#### **Location Maps**





Parcel Size:

0.08 ha 22m x 38m

#### **Surrounding Land Use**









#### **Policy Amendment**





## Calgary Planning Commission's Recommendation:

#### That Council:

- Give three readings to Proposed Bylaw 31P2023 for the amendments to the Banff Trail Area Redevelopment Plan (Attachment 2); and
- 2. Give three readings to **Proposed Bylaw 82D2023** for the redesignation of 0.08 hectares ± (0.19 acres ±) located at 3432 Cascade Road NW (Plan 2846GW, Block 4, Lot 20) from Residential Contextual One / Two Dwelling (R-C2) District **to** Residential Grade-Oriented Infill (R-CG) District.

# **Supplementary Slides**



North direction from Cascade Road NW



East direction from side lane



Southeast direction from rear lane





### Policy on Maximum Building Height 14