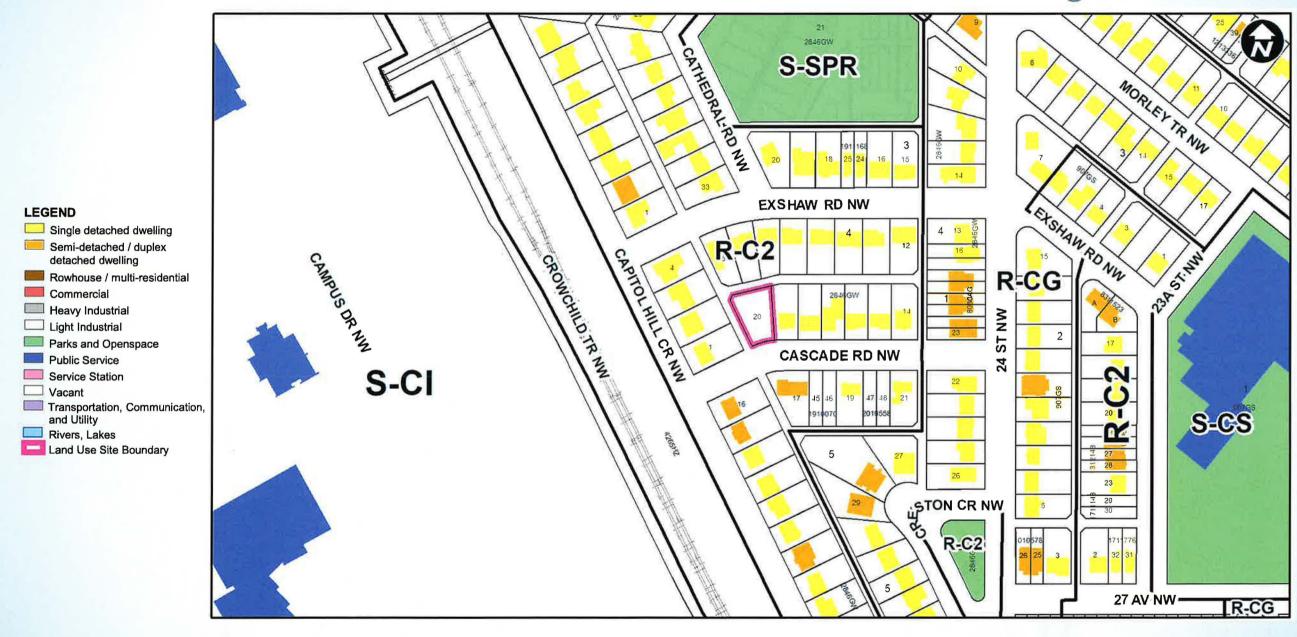

em: 7.2.12



# LOC2022-0176 / CPC2023-0462 Policy and Land Use Amendment

June 20, 2023

CITY OF CALGARY
RECEIVED
IN COUNCIL CHAMBER

JUN 2 0 2023

Distrib - Presentation
CITY CLERK'S DEPARTMENT

ISC: Unrestricted

### Calgary Planning Commission's Recommendation:

#### **That Council:**

- Give three readings to Proposed Bylaw 31P2023 for the amendments to the Banff Trail Area Redevelopment Plan (Attachment 2); and
- Give three readings to Proposed Bylaw 82D2023 for the redesignation of 0.08 hectares ± (0.19 acres ±) located at 3432 Cascade Road NW (Plan 2846GW, Block 4, Lot 20) from Residential Contextual One / Two Dwelling (R-C2) District to Residential Grade-Oriented Infill (R-CG) District.

#### **Location Maps**





Parcel Size:

0.08 ha 22m x 38m

#### **Surrounding Land Use**









#### **Policy Amendment**





## Calgary Planning Commission's Recommendation:

#### That Council:

- Give three readings to Proposed Bylaw 31P2023 for the amendments to the Banff Trail Area Redevelopment Plan (Attachment 2); and
- 2. Give three readings to **Proposed Bylaw 82D2023** for the redesignation of 0.08 hectares ± (0.19 acres ±) located at 3432 Cascade Road NW (Plan 2846GW, Block 4, Lot 20) from Residential Contextual One / Two Dwelling (R-C2) District **to** Residential Grade-Oriented Infill (R-CG) District.

# **Supplementary Slides**



North direction from Cascade Road NW



East direction from side lane



Southeast direction from rear lane





### Policy on Maximum Building Height 14