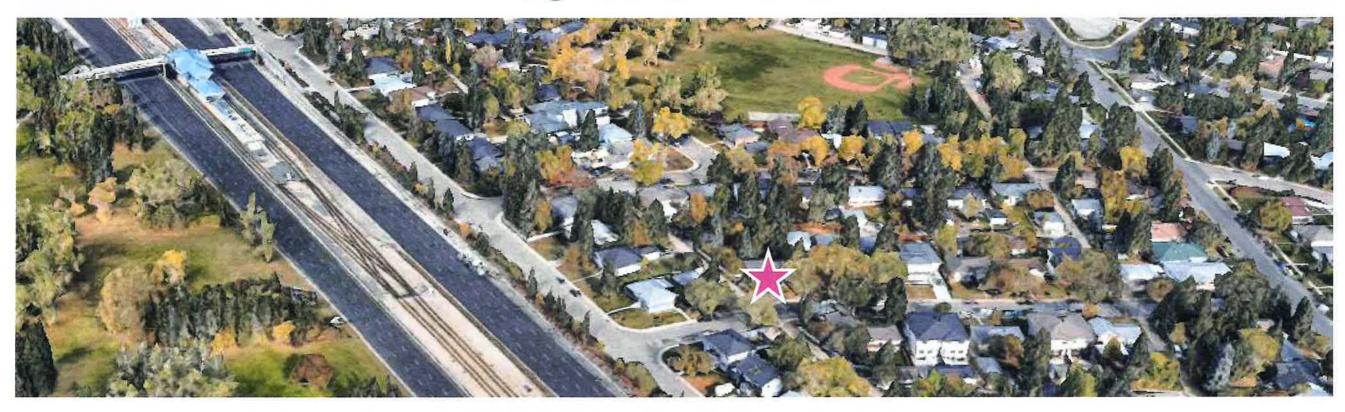

#### **That Council:**

- Give three readings to Proposed Bylaw 31P2023 for the amendments to the Banff Trail Area Redevelopment Plan (Attachment 2); and
- Give three readings to Proposed Bylaw 82D2023 for the redesignation of 0.08 hectares ± (0.19 acres ±) located at 3432 Cascade Road NW (Plan 2846GW, Block 4, Lot 20) from Residential Contextual One / Two Dwelling (R-C2) District to Residential Grade-Oriented Infill (R-CG) District.

#### That Council:

- Give three readings to Proposed Bylaw 31P2023 for the amendments to the Banff Trail Area Redevelopment Plan (Attachment 2); and
- 2. Give three readings to **Proposed Bylaw 82D2023** for the redesignation of 0.08 hectares ± (0.19 acres ±) located at 3432 Cascade Road NW (Plan 2846GW, Block 4, Lot 20) from Residential Contextual One / Two Dwelling (R-C2) District **to** Residential Grade-Oriented Infill (R-CG) District.