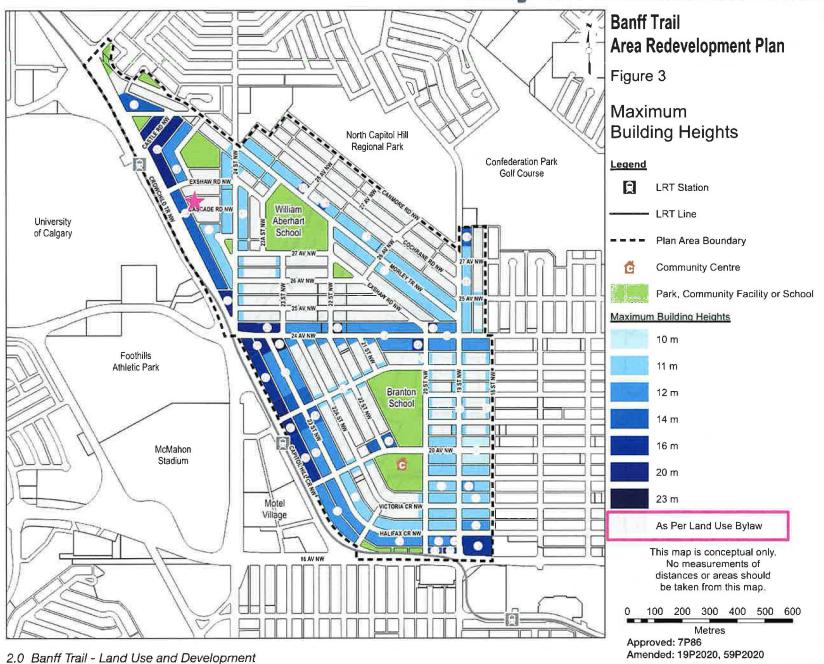

ion Maps**





Parcel Size:

0.08 ha 22m x 38m

#### **Surrounding Land Use**









#### **Policy Amendment**





## Calgary Planning Commission's Recommendation:

#### That Council:

- Give three readings to Proposed Bylaw 31P2023 for the amendments to the Banff Trail Area Redevelopment Plan (Attachment 2); and
- 2. Give three readings to **Proposed Bylaw 82D2023** for the redesignation of 0.08 hectares ± (0.19 acres ±) located at 3432 Cascade Road NW (Plan 2846GW, Block 4, Lot 20) from Residential Contextual One / Two Dwelling (R-C2) District **to** Residential Grade-Oriented Infill (R-CG) District.

# **Supplementary Slides**



North direction from Cascade Road NW



East direction from side lane



Southeast direction from rear lane





### Policy on Maximum Building Height 14