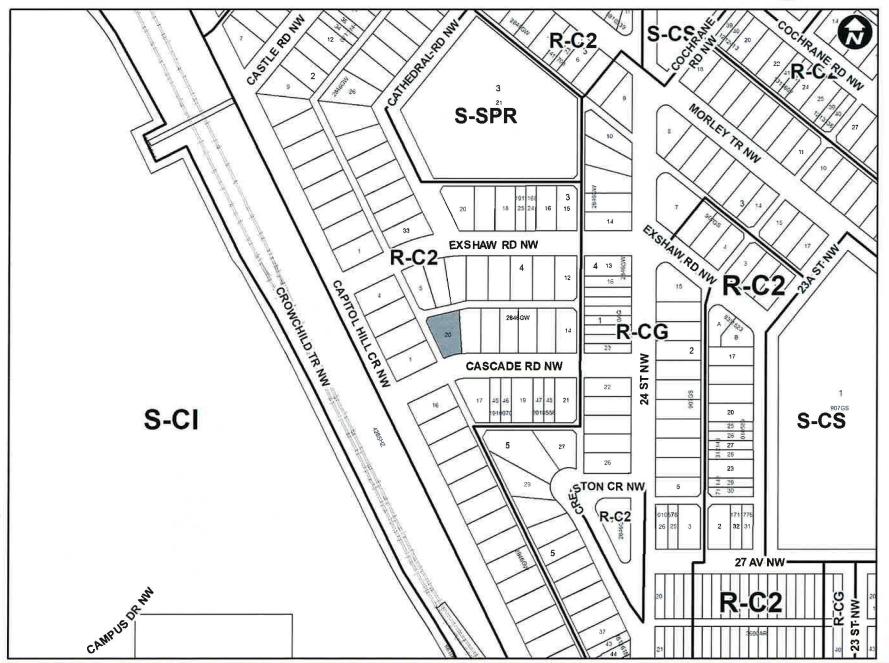

#### **That Council:**

- Give three readings to Proposed Bylaw 31P2023 for the amendments to the Banff Trail Area Redevelopment Plan (Attachment 2); and
- Give three readings to Proposed Bylaw 82D2023 for the redesignation of 0.08 hectares ± (0.19 acres ±) located at 3432 Cascade Road NW (Plan 2846GW, Block 4, Lot 20) from Residential Contextual One / Two Dwelling (R-C2) District to Residential Grade-Oriented Infill (R-CG) District.

#### **Location Maps**

Parcel Size:

0.08 ha 22m x 38m

#### **Surrounding Land Use**

#### That Council:

- Give three readings to Proposed Bylaw 31P2023 for the amendments to the Banff Trail Area Redevelopment Plan (Attachment 2); and
- 2. Give three readings to **Proposed Bylaw 82D2023** for the redesignation of 0.08 hectares ± (0.19 acres ±) located at 3432 Cascade Road NW (Plan 2846GW, Block 4, Lot 20) from Residential Contextual One / Two Dwelling (R-C2) District **to** Residential Grade-Oriented Infill (R-CG) District.