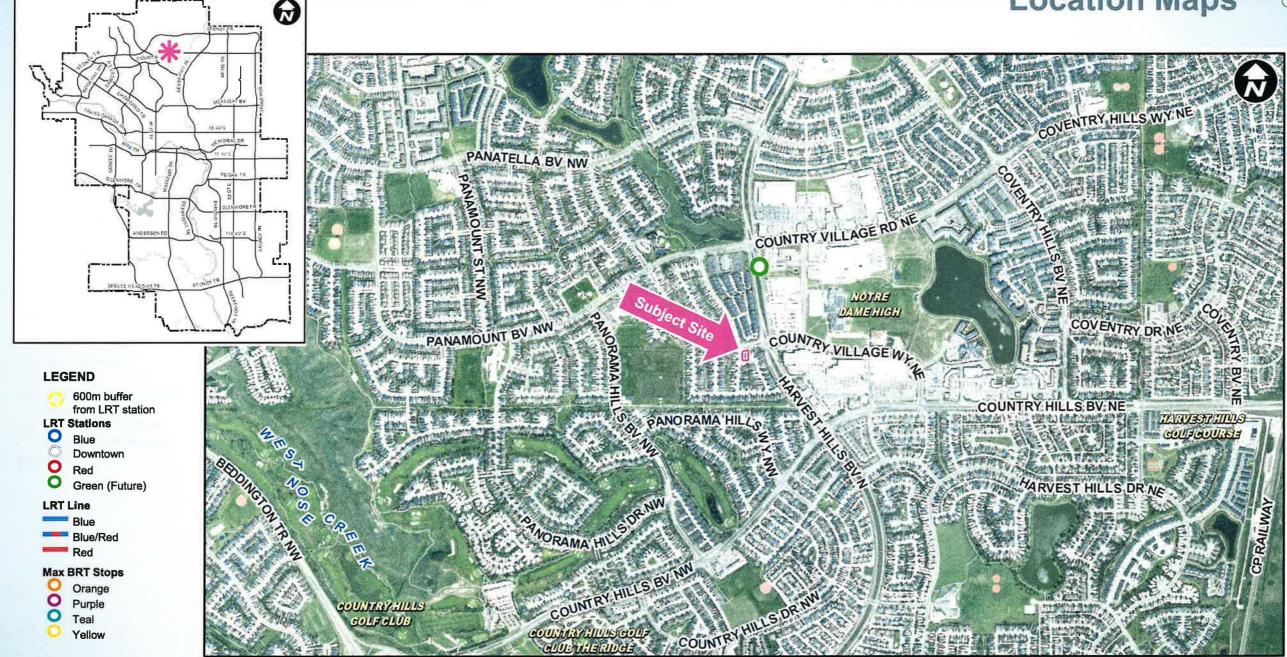

## Calgary Planning Commission's Recommendation:

That Council:

Give three readings to **Proposed Bylaw 77D2023** for the redesignation of 0.10 hectares ± (0.25 acres ±) located at 5 and 9 Panamount Crescent NW (Plan 0110609, Block 2, Lots 1 and 2) from Residential – One Dwelling (R-1) District **to** Direct Control (DC) District to accommodate Child Care Service, with guidelines.