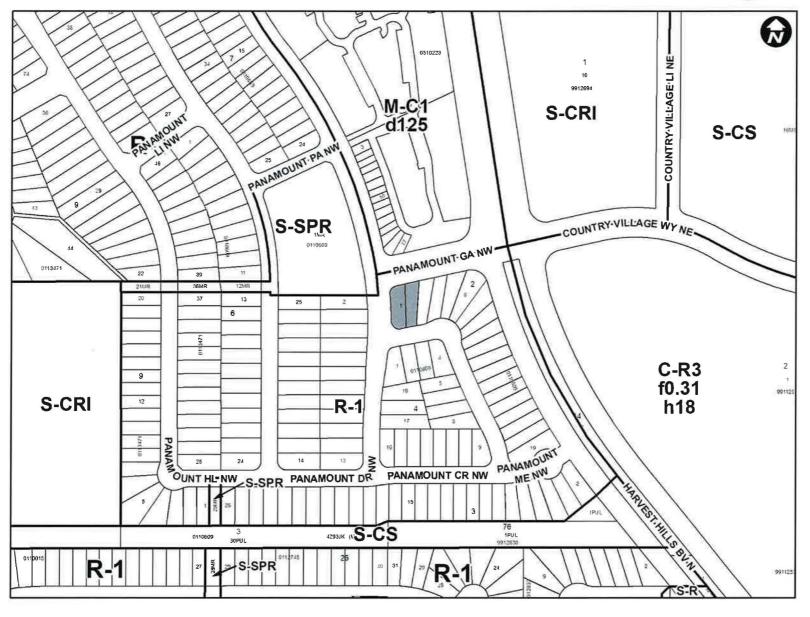

## Calgary Planning Commission's Recommendation:

That Council:

Give three readings to **Proposed Bylaw 77D2023** for the redesignation of 0.10 hectares ± (0.25 acres ±) located at 5 and 9 Panamount Crescent NW (Plan 0110609, Block 2, Lots 1 and 2) from Residential – One Dwelling (R-1) District **to** Direct Control (DC) District to accommodate Child Care Service, with guidelines.

### **Proposed Land Use Map**