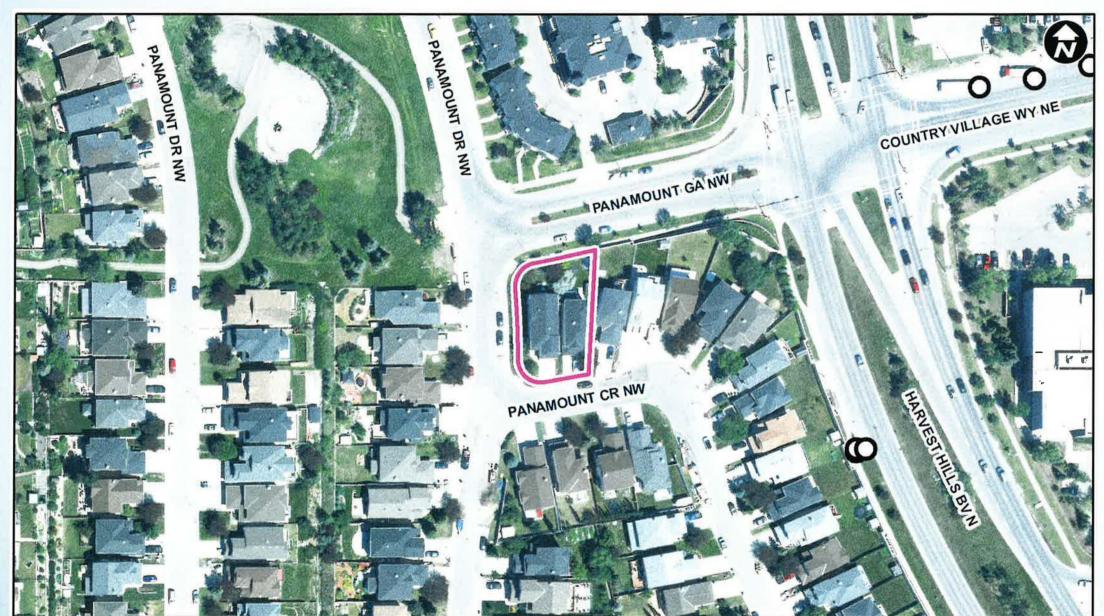

## Calgary Planning Commission's Recommendation:

That Council:

Give three readings to **Proposed Bylaw 77D2023** for the redesignation of 0.10 hectares ± (0.25 acres ±) located at 5 and 9 Panamount Crescent NW (Plan 0110609, Block 2, Lots 1 and 2) from Residential – One Dwelling (R-1) District **to** Direct Control (DC) District to accommodate Child Care Service, with guidelines.

## **Supplementary Slides**

O Bus Stop

Site Size:

0.10 ha

25m x 40m