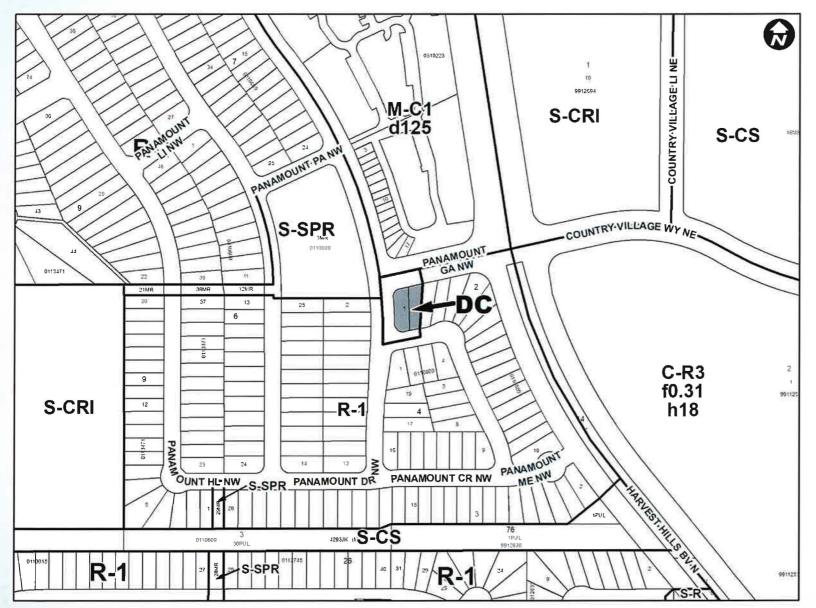

### **Proposed Land Use Map**

#### **Proposed DC District:**

- Based on R-1 District
- Additional discretionary use of Child Care Service