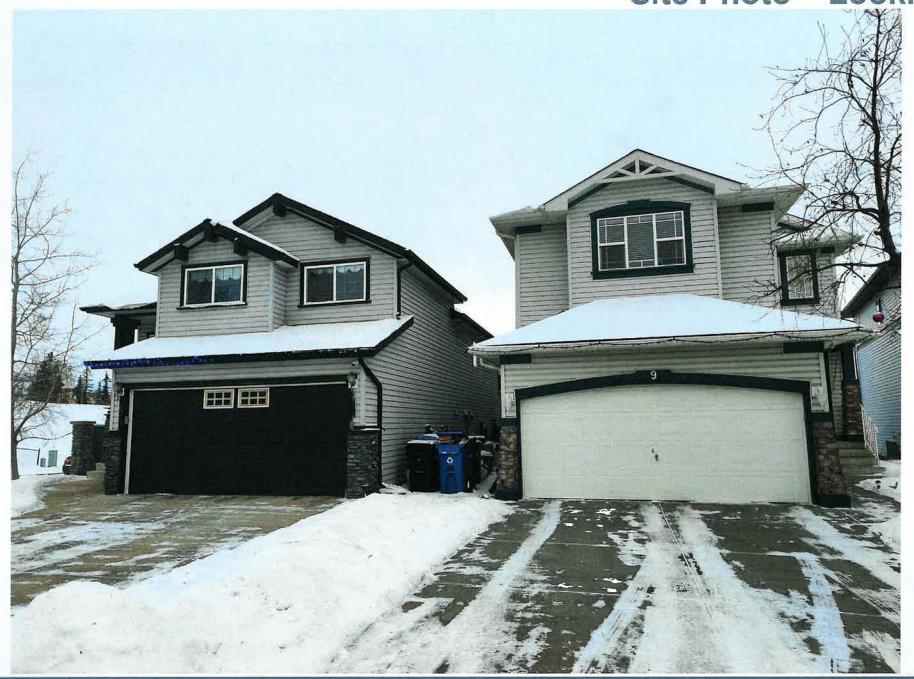

parcel shares a side property line with a lane, has significant parcel area/frontage, or is on the same block as other community services Concentration of child care services should be considered including if there is more than one child care service on the same block

## Calgary Planning Commission's Recommendation:

That Council:

Give three readings to **Proposed Bylaw 77D2023** for the redesignation of 0.10 hectares ± (0.25 acres ±) located at 5 and 9 Panamount Crescent NW (Plan 0110609, Block 2, Lots 1 and 2) from Residential – One Dwelling (R-1) District **to** Direct Control (DC) District to accommodate Child Care Service, with guidelines.

## **Supplementary Slides**



O Bus Stop

Site Size:

0.10 ha

25m x 40m

### Site Photo - Looking Northwest 10



Site Photo - Looking North