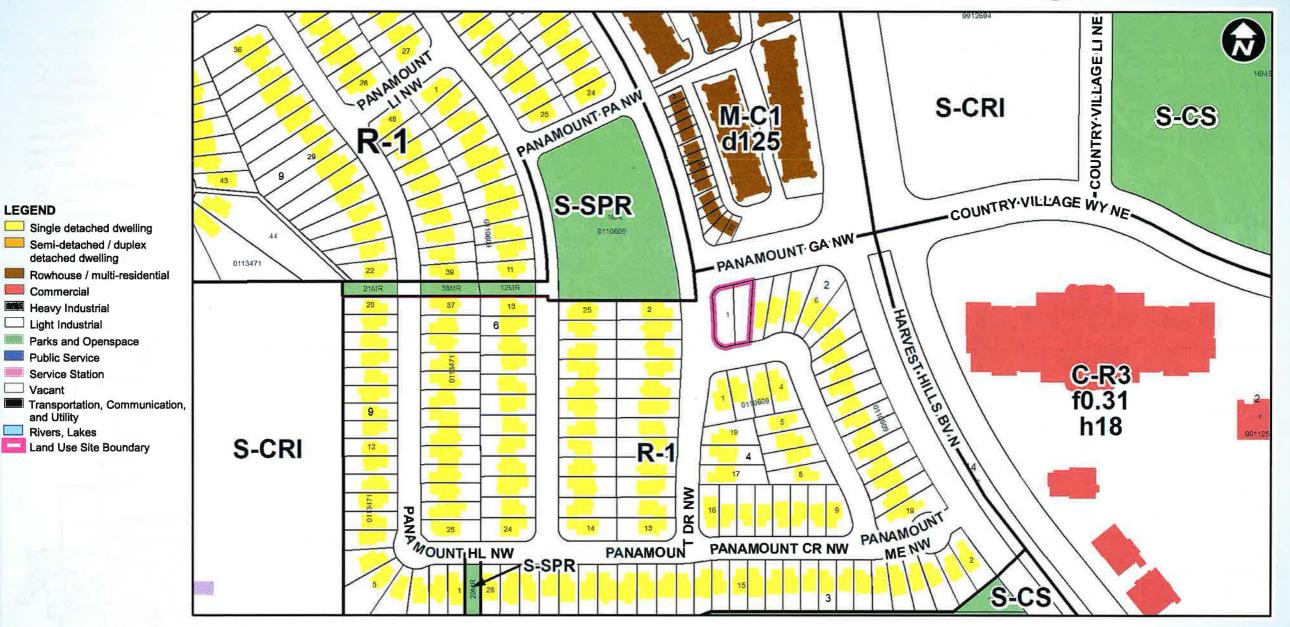

### **Surrounding Land Use**

**LEGEND** 

detached dwelling

Parks and Openspace

Commercial

Heavy Industrial

Public Service

Service Station

Light Industrial

☐ Vacant

and Utility

Rivers, Lakes