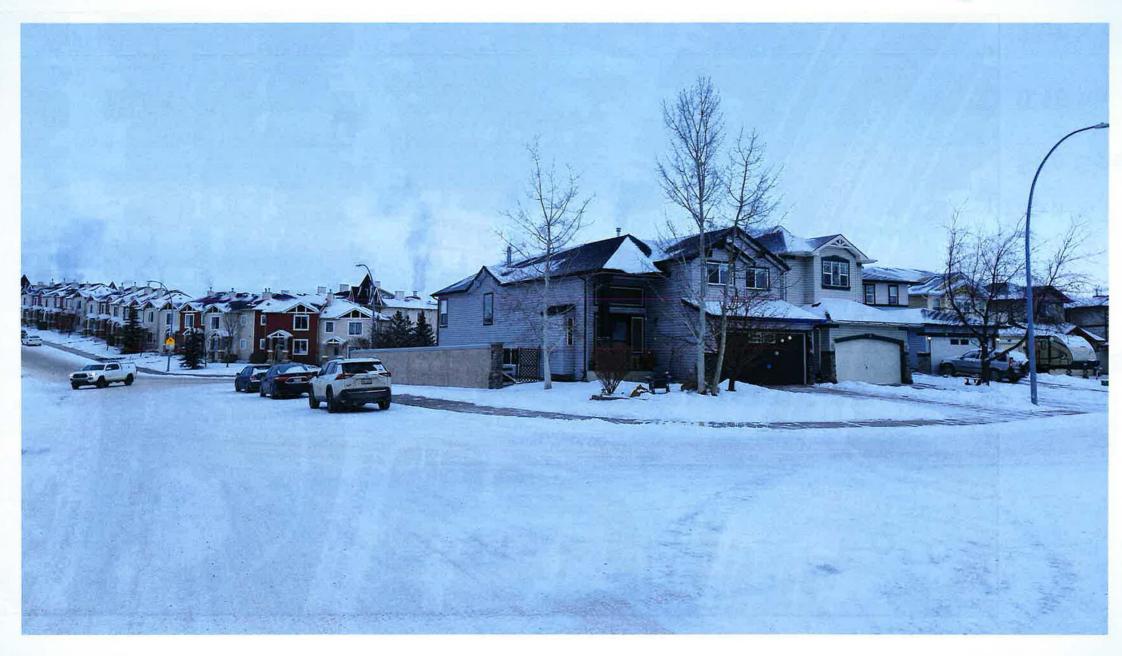

er parcel (preferred) OR if a parcel shares a side property line with a lane, has significant parcel area/frontage, or is on the same block as other community services Concentration of child care services should be considered including if there is more than one child care service on the same block

## Calgary Planning Commission's Recommendation:

That Council:

Give three readings to **Proposed Bylaw 77D2023** for the redesignation of 0.10 hectares ± (0.25 acres ±) located at 5 and 9 Panamount Crescent NW (Plan 0110609, Block 2, Lots 1 and 2) from Residential – One Dwelling (R-1) District **to** Direct Control (DC) District to accommodate Child Care Service, with guidelines.

## **Supplementary Slides**



O Bus Stop

Site Size:

0.10 ha

25m x 40m

### Site Photo - Looking Northwest 10



Site Photo - Looking North