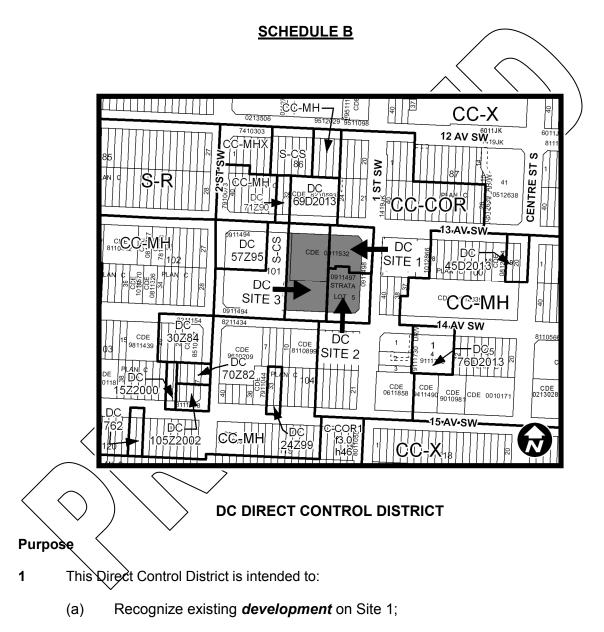

#### <u>с</u>с-мн-29 9511098 37 6011 40 7 CC0213506 9512 12 AV SW11JK 7410303 сс-мнх Ş 811 R -CS 2.ST SW 11 | | S SW **CENTRE ST** 87 AN Letter CC-41 DC CDE 3210593 69D2013 COR 0512638 7910 [₽ 13,AV.SW <sup>c</sup><sup>i</sup>€C<sup>y</sup>MH 11494 -DC 71290 DC 0612187 AR/W CDE 0910028 102 11532 57Z95 CDE 12866 PLAN 01 0911497 STRATA CDE 10 (367/0 08 11326 34 STRATA LO S-CS911496 LOT 5 9 0911494 DC<sup>1154</sup> 8211434 14.AV SW DC 61Z2005⊧ SITE 2 30Z84 CDE 81105 1 -DC<sub>5</sub> 9811439 1 DC 9610209 DC 2:: 7602013 SITE 1 9111 PLAN ¢ ₀≋ DC 15Z2000, 70Z82 3 PL/ )118 I≜∐ CDE 411490 21 CDE 0611858 CDE 0213028 99 CDE 9010981 CDE 0010171 15-AV-SW ||D¢||| 05Z2002 C=COR f3.000 h468 Ррс 24299 CC-X<sub>8</sub> СС-МН Ń 2011 THH

#### SCHEDULE A

- (b) allow for the *development* of a new residential tower; and
- (c) allow for the *development* of a private parking structure underneath a *City* park.

Site 1(+-0 132 hectares

Application

The provisions in sections 6 through 10 apply only to Site 1.

#### Site 2 (+- 0.173 hectares)

#### Change of Use

- 16 The *Development Authority* may consider a *development permit* application for a change of *use*.
- Site 3 (+- 1.1 hectares)