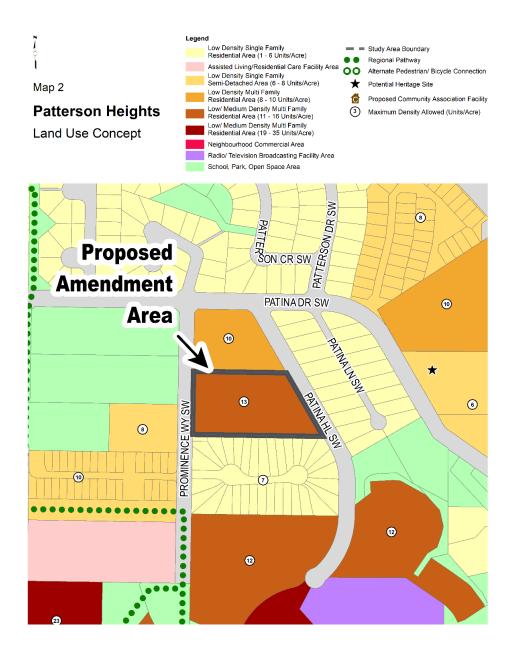

## Proposed Amendment to the Patterson Heights (Strathcona Cell "A") Concept Plan

- 1. The Patterson Heights (Strathcona Cell "A") Concept Plan as amended, is hereby further amended as follows:
  - (a) Amend Map 2 entitled 'Land Use Concept' by changing 1.24 hectares ± (3.0 acres ±) located at 1186 Prominence Way SW (Plan 2038GH, a portion of Block O) from 'Low Density Single Family Residential Area (1 6 Units/Acre)' with a maximum density allowed of 6 units/acre to 'Low/Medium Density Multi Family Residential Area (11 16 Units/Acre)' with a maximum density allowed of 13 units/acre, as generally illustrated in the sketch below: