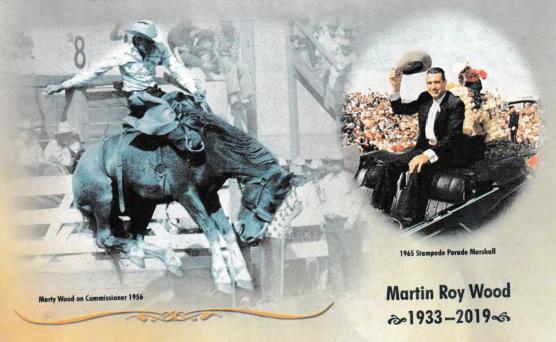

Marty Wood is perhaps Bowness's most celebrated Bownesian. In 1953, Marty won his first professional rodeo in Omaha, Nebraska. After this win, he specialized in saddle bronc events. He won the Canadian saddle bronc riding championships in 1954–55 and 1963 and was the Calgary Stampede champion in 1954, '57, '61, 1964–65. He was inducted into the Pro-Rodeo Hall of Fame in 1991, Canadian Rodeo Hall of Fame, and the Alberta Sports Hall of Fame in 1994. Marty was known for his style, balance, and ability to foretell a horse's actions.

In 1965, during the Calgary Stampede "Salute to the Cowboys", Marty was Parade Marshall, and in 1967 he was honourary Easter Seal Chairman.

Marty died on August 10, 2019, in Pendleton, Oregon. He is survived by his son Chip and granddaughter Devan.

Marty Wood is perhaps Bowness's most celebrated Bownesian. In 1953, Marty won his first professional rodeo in Omaha, Nebraska. After this win, he specialized in saddle bronc events. He won Canadian saddle bronc riding championships in 1954-55 and 1963 and was the Calgary Stampede champion in 1954, '57, '61, 1964-65. He was inducted into the Pro-Rodeo Hall of Fame in 1991, Canadian Rodeo Hall of Fame in 1994, and the Alberta Sports Hall of Fame in 1994. Marty was known for his style, balance and ability to foretell as horse's actions.

In 1965, during the Calgary Stampede "Salute to the Cowboys", Marty was Parade Marshall and in 1967 he was honorary Easter Seal Chairman.

Marty died on August 10, 2019 in Pendleton, Oregon. He is survived by his son Chip and grand-daughter Devan.

To date, we have not received any correspondence from him.

Carole Carpenter

ISC: Unrestricted Page 13 of 19

Bowness Beacon Bowness Historical Society Newsletter 4th Quarter 2019

Bowness's own world renowned Bronc Riding champion Marty Woods waving to the crowd as Marshall of the 1965 Calgary Stampede Parade seen here heading down ninth Ave. S W Marty has his awards noted on a bronze monument in front of the grandstand in Stampede Park