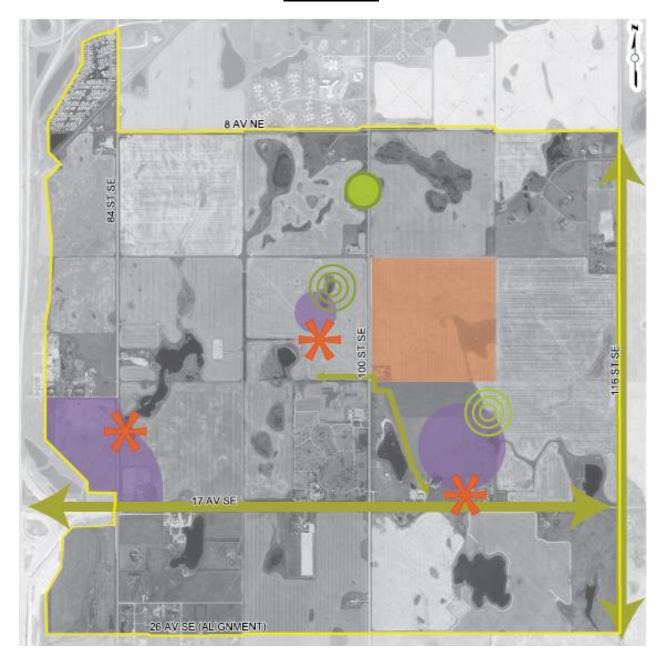

# NOW, THEREFORE, THE COUNCIL OF THE CITY OF CALGARY ENACTS AS FOLLOWS:

- 1. The Belvedere Area Structure Plan attached to and forming part of Bylaw 2P2013, as amended, is hereby further amended as follows:
  - (a) Delete the existing graphic in Section 2.1 and replace with the revised graphic attached as Schedule A.
  - (b) Delete existing Map 5 entitled 'Land Use Concept' and replace with revised Map 5 entitled 'Land Use Concept' attached as Schedule B.
  - (c) Delete existing Table 3 entitled 'Belvedere ASP Community Size, Number of Neighbourhoods, Anticipated Population and Jobs' and replace with revised Table 3 entitled 'Belvedere ASP Community Size, Number of Neighbourhoods, Anticipated Population and Jobs' attached as Schedule C.
  - (d) Delete existing Map 6 entitled 'Community and Neighbourhood Concept' and replace with revised Map 6 entitled 'Community and Neighbourhood Concept' attached as Schedule D.

## SCHEDULE A