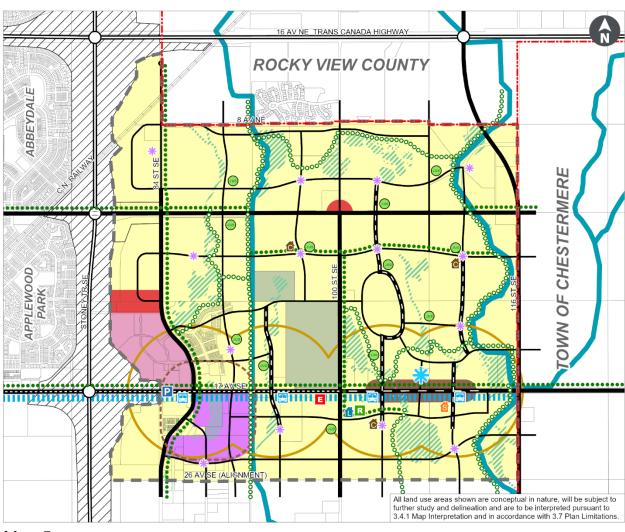

# NOW, THEREFORE, THE COUNCIL OF THE CITY OF CALGARY ENACTS AS FOLLOWS:

- 1. The Belvedere Area Structure Plan attached to and forming part of Bylaw 2P2013, as amended, is hereby further amended as follows:
  - (a) Delete the existing graphic in Section 2.1 and replace with the revised graphic attached as Schedule A.
  - (b) Delete existing Map 5 entitled 'Land Use Concept' and replace with revised Map 5 entitled 'Land Use Concept' attached as Schedule B.
  - (c) Delete existing Table 3 entitled 'Belvedere ASP Community Size, Number of Neighbourhoods, Anticipated Population and Jobs' and replace with revised Table 3 entitled 'Belvedere ASP Community Size, Number of Neighbourhoods, Anticipated Population and Jobs' attached as Schedule C.
  - (d) Delete existing Map 6 entitled 'Community and Neighbourhood Concept' and replace with revised Map 6 entitled 'Community and Neighbourhood Concept' attached as Schedule D.

#### **SCHEDULE B**

Map 5

This map is conceptual only. No measurements of distances or areas should be taken from this map.