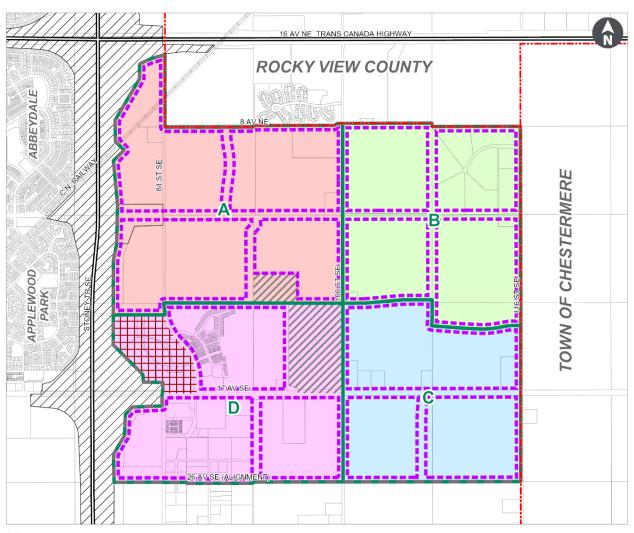

# NOW, THEREFORE, THE COUNCIL OF THE CITY OF CALGARY ENACTS AS FOLLOWS:

- 1. The Belvedere Area Structure Plan attached to and forming part of Bylaw 2P2013, as amended, is hereby further amended as follows:
  - (a) Delete the existing graphic in Section 2.1 and replace with the revised graphic attached as Schedule A.
  - (b) Delete existing Map 5 entitled 'Land Use Concept' and replace with revised Map 5 entitled 'Land Use Concept' attached as Schedule B.
  - (c) Delete existing Table 3 entitled 'Belvedere ASP Community Size, Number of Neighbourhoods, Anticipated Population and Jobs' and replace with revised Table 3 entitled 'Belvedere ASP Community Size, Number of Neighbourhoods, Anticipated Population and Jobs' attached as Schedule C.
  - (d) Delete existing Map 6 entitled 'Community and Neighbourhood Concept' and replace with revised Map 6 entitled 'Community and Neighbourhood Concept' attached as Schedule D.

## **SCHEDULE C**

Table 3: Belvedere ASP community Size, Number of Neighbourhoods, Anticipated Population and Jobs

| Community<br>Neighbourhood | Area<br>(ha / ac)   | Anticipated<br>Number of<br>Neighbourhoods | Anticipated<br>Population | Anticipated<br>Jobs |
|----------------------------|---------------------|--------------------------------------------|---------------------------|---------------------|
| А                          | 359 ha (886 ac)     | 4                                          | 19,600                    | 2,200               |
| В                          | 279 ha (691 ac)     | 4                                          | 16,750                    | 1,700               |
| С                          | 317 ha (785 ac)     | 3                                          | 16,150                    | 2,200               |
| D                          | 266 ha (657 ac)     | 3                                          | 11,765                    | 3,724               |
| Total                      | 1,221 ha (3,019 ac) | 14                                         | 64,265                    | 9,824               |

## **SCHEDULE D**

Map 6

This map is conceptual only. No measurements of distances or areas should be taken from this map.