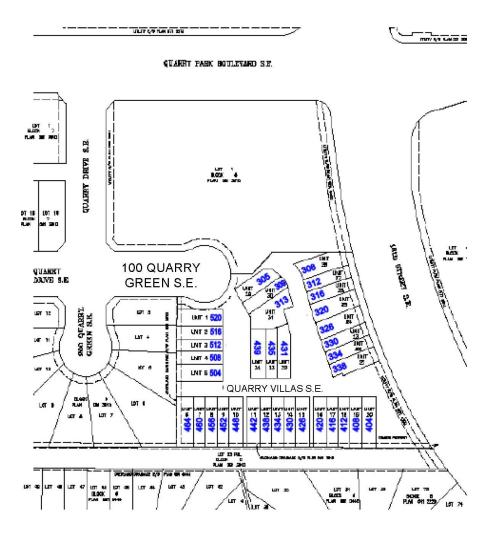

nd that Council **ADOPT**, by Resolution, the proposed street name change from 100 Quarry Park Green SE **to** Quarry Villas SE.

Moved by: S. Keating

Carried: 8 – 0

| Existing Street Name:             | Proposed Street Name:             |
|-----------------------------------|-----------------------------------|
| 100 Quarry Green SE               | Quarry Villas SE                  |
| <u>Applicant</u> :                | <u>Developer</u> :                |
| Remington Development Corporation | Remington Development Corporation |

**MAP 13S** 

## APPENDIX I

#### Map Showing Addressing of the Two Original Parcels



**MAP 13S** 

## <u>APPENDIX I</u>

# Map Showing Private Roads for 101 Quarry Green SE



**MAP 13S** 

# APPENDIX I

## Map Showing Private Roads for 151 Quarry Green SE



**MAP 13S** 

## **APPENDIX I**

#### Map Showing Renaming