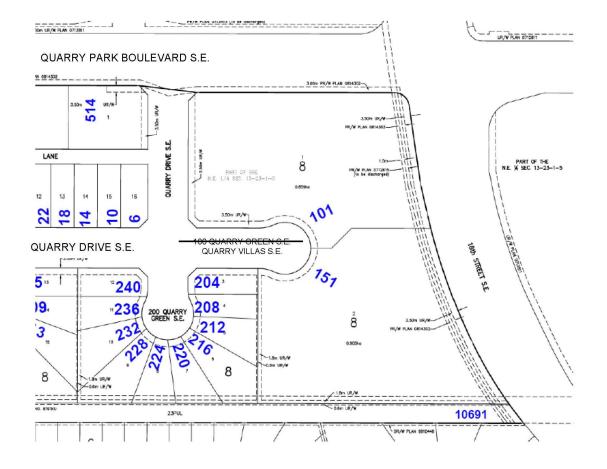

# Map Showing Private Roads for 101 Quarry Green SE

**MAP 13S** 

## Map Showing Private Roads for 151 Quarry Green SE

**MAP 13S** 