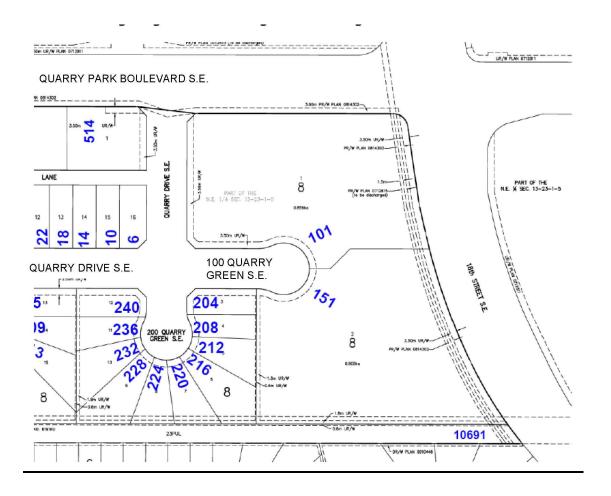

STREET NAME CHANGE DOUGLASDALE/GLEN - WARD 12

**MAP 13S** 

## **LOCATION MAPS**





**MAP 13S** 

## ADMINISTRATIONS RECOMMENDATION TO CALGARY PLANNING COMMISSION

Recommend that Council **ADOPT**, by Resolution, the proposed street name change from 100 Quarry Park Green SE **to** Quarry Villas SE.

Moved by: S. Keating

Carried: 8 – 0

| Existing Street Name:             | Proposed Street Name:             |
|-----------------------------------|-----------------------------------|
| 100 Quarry Green SE               | Quarry Villas SE                  |
| <u>Applicant</u> :                | <u>Developer</u> :                |
| Remington Development Corporation | Remington Development Corporation |

**MAP 13S** 

## APPENDIX I

#### Map Showing Addressing of the Two Original Parcels



**MAP 13S** 

## <u>APPENDIX I</u>

# Map Showing Private Roads for 101 Quarry Green SE



**MAP 13S** 

# APPENDIX I

## Map Showing Private Roads for 151 Quarry Green SE



**MAP 13S** 

## **APPENDIX I**

#### Map Showing Renaming