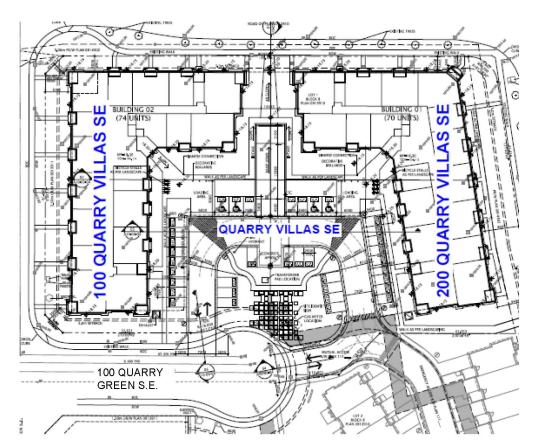

AP 13S** 

## ADMINISTRATIONS RECOMMENDATION TO CALGARY PLANNING COMMISSION

Recommend that Council **ADOPT**, by Resolution, the proposed street name change from 100 Quarry Park Green SE **to** Quarry Villas SE.

Moved by: S. Keating

Carried: 8 – 0

| Existing Street Name:             | Proposed Street Name:             |
|-----------------------------------|-----------------------------------|
| 100 Quarry Green SE               | Quarry Villas SE                  |
| <u>Applicant</u> :                | <u>Developer</u> :                |
| Remington Development Corporation | Remington Development Corporation |

**MAP 13S** 

## APPENDIX I

#### Map Showing Addressing of the Two Original Parcels



**MAP 13S** 

## <u>APPENDIX I</u>

# Map Showing Private Roads for 101 Quarry Green SE



**MAP 13S** 

# APPENDIX I

## Map Showing Private Roads for 151 Quarry Green SE



**MAP 13S** 

## **APPENDIX I**

#### Map Showing Renaming