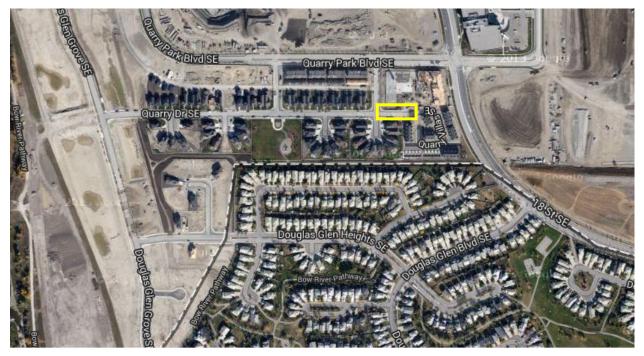

d street name change were received through the circulation process.

#### PREVIOUS COUNCIL DIRECTION

No direction has been provided by Council with respect to the subject site or application.

#### ADMINISTRATION RECOMMENDATION

2014 January 16

That Calgary Planning Commission **APPROVE** the proposed street name change.

#### RECOMMENDATION OF THE CALGARY PLANNING COMMISSION

That Council;

**ADOPT**, by Resolution, the proposed street name change from 100 Quarry Park Green SE **to** Quarry Villas SE, in accordance with the Corporate Planning Applications Group recommendation.

CALGARY PLANNING COMMISSION REPORT TO COUNCIL 2014 MARCH 10 ISC: UNRESTRICTED CPC2014-024 SN2013-0005 Page 2 of 7

## PROPOSED STREET NAME CHANGE DOUGLASDALE/GLEN - WARD 12

**MAP 13S** 

## **LOCATION MAPS**





**MAP 13S** 

## ADMINISTRATIONS RECOMMENDATION TO CALGARY PLANNING COMMISSION

Recommend that Council **ADOPT**, by Resolution, the proposed street name change from 100 Quarry Park Green SE **to** Quarry Villas SE.

Moved by: S. Keating

Carried: 8 – 0

| Existing Street Name:             | Proposed Street Name:             |
|-----------------------------------|-----------------------------------|
| 100 Quarry Green SE               | Quarry Villas SE                  |
| <u>Applicant</u> :                | <u>Developer</u> :                |
| Remington Development Corporation | Remington Development Corporation |

**MAP 13S** 

## APPENDIX I

#### Map Showing Addressing of the Two Original Parcels



**MAP 13S** 

## <u>APPENDIX I</u>

# Map Showing Private Roads for 101 Quarry Green