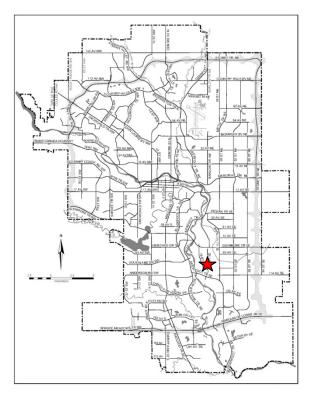

# **LOCATION MAPS**

ISC: UNRESTRICTED CPC2014-023 SN2013-0003 Page 3 of 6

PROPOSED STREET NAME CHANGE DOUGLASDALE/GLEN - WARD 12 QUARRY PARK BOULEVARD & 18 STREET SE

**MAP 13S** 