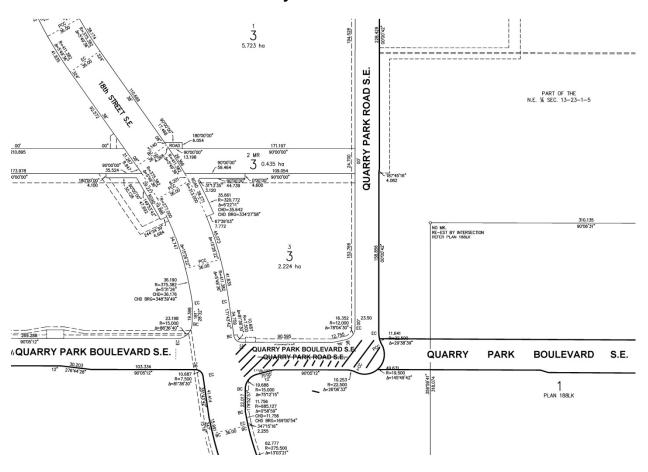

# **LOCATION MAPS**

ISC: UNRESTRICTED CPC2014-023 SN2013-0003 Page 3 of 6

PROPOSED STREET NAME CHANGE DOUGLASDALE/GLEN - WARD 12 QUARRY PARK BOULEVARD & 18 STREET SE

**MAP 13S** 

# APPENDIX I Newly Created Street with LOC2011-0045 and SB2013-0241

ISC: UNRESTRICTED CPC2014-023 SN2013-0003 Page 6 of 6

PROPOSED STREET NAME CHANGE DOUGLASDALE/GLEN - WARD 12 QUARRY PARK BOULEVARD & 18 STREET SE

## Portion of Quarry Park Road to be renamed