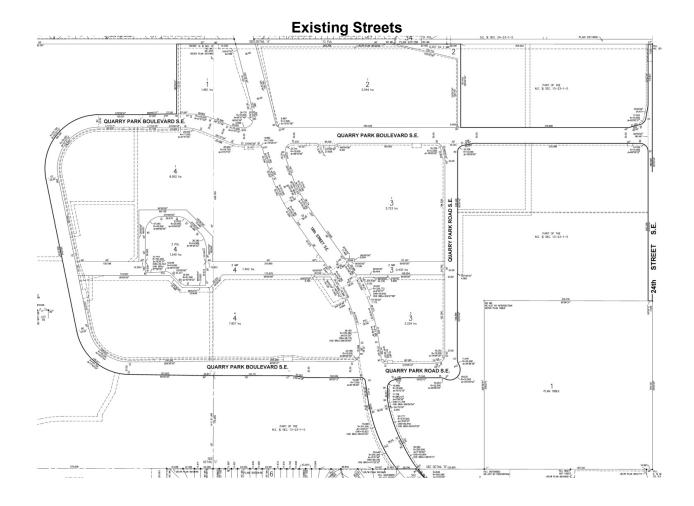

## **APPENDIX I**

ISC: UNRESTRICTED CPC2014-023 SN2013-0003 Page 5 of 6

PROPOSED STREET NAME CHANGE DOUGLASDALE/GLEN - WARD 12 QUARRY PARK BOULEVARD & 18 STREET SE

**MAP 13S** 

# APPENDIX I Newly Created Street with LOC2011-0045 and SB2013-0241

ISC: UNRESTRICTED CPC2014-023 SN2013-0003 Page 6 of 6

PROPOSED STREET NAME CHANGE DOUGLASDALE/GLEN - WARD 12 QUARRY PARK BOULEVARD & 18 STREET SE