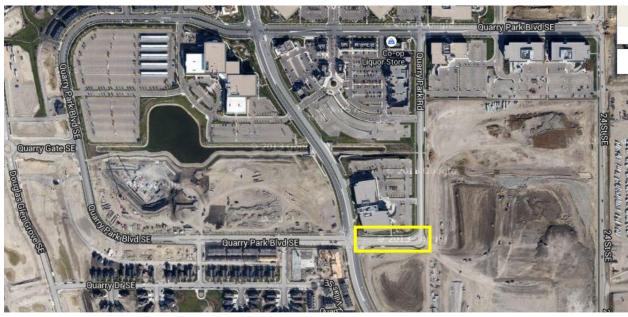

# **LOCATION MAPS**

ISC: UNRESTRICTED CPC2014-023 SN2013-0003 Page 3 of 6

PROPOSED STREET NAME CHANGE DOUGLASDALE/GLEN - WARD 12 QUARRY PARK BOULEVARD & 18 STREET SE

**MAP 13S** 