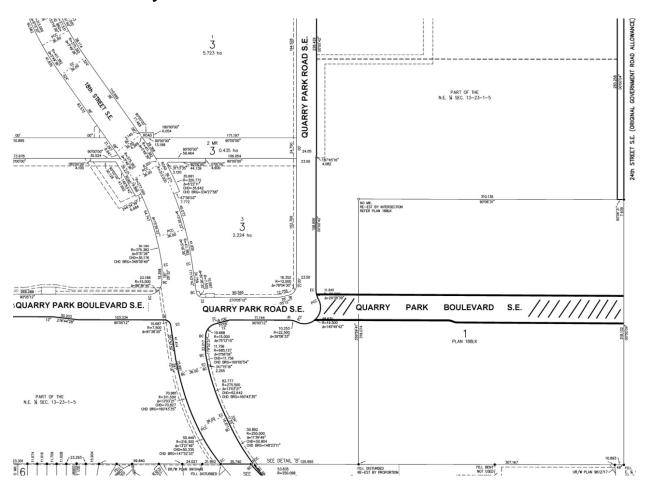

ING COMMISSION

Recommend that Council **ADOPT**, by Resolution, the proposed street name change from Quarry Park Road SE to Quarry Park Boulevard SE.

Moved by: R. Honsberger Carried: 8 – 0

Existing Street Name: Proposed Street Name:

A portion of Quarry Park Road SE Quarry Park Boulevard SE

<u>Applicant</u>: <u>Developer</u>:

IBI Geomatics Inc Remington Development Corporation

ISC: UNRESTRICTED CPC2014-023 SN2013-0003 Page 4 of 6

PROPOSED STREET NAME CHANGE DOUGLASDALE/GLEN - WARD 12 QUARRY PARK BOULEVARD & 18 STREET SE

**MAP 13S** 

## **APPENDIX I**



ISC: UNRESTRICTED CPC2014-023 SN2013-0003 Page 5 of 6

PROPOSED STREET NAME CHANGE DOUGLASDALE/GLEN - WARD 12 QUARRY PARK BOULEVARD & 18 STREET SE

**MAP 13S** 

# APPENDIX I Newly Created Street with LOC2011-0045 and SB2013-0241



ISC: UNRESTRICTED CPC2014-023 SN2013-0003 Page 6 of 6

PROPOSED STREET NAME CHANGE DOUGLASDALE/GLEN - WARD 12 QUARRY PARK BOULEVARD & 18 STREET SE

**MAP 13S** 

## **APPENDIX I**

## Portion of Quarry Park Road to be renamed