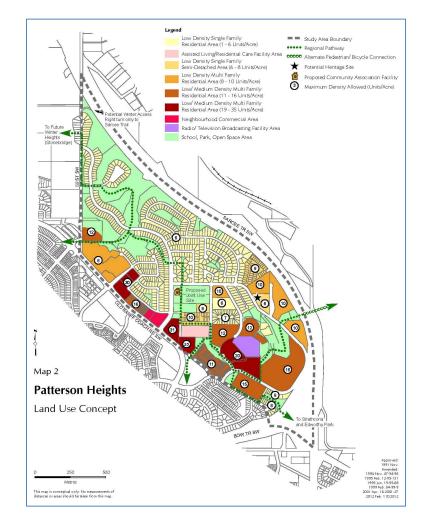

(b) Delete existing Map 2 entitled "Patterson Heights Land Use Concept" and replace with revised Map 2 entitled "Patterson Heights Land Use Concept" as follows: