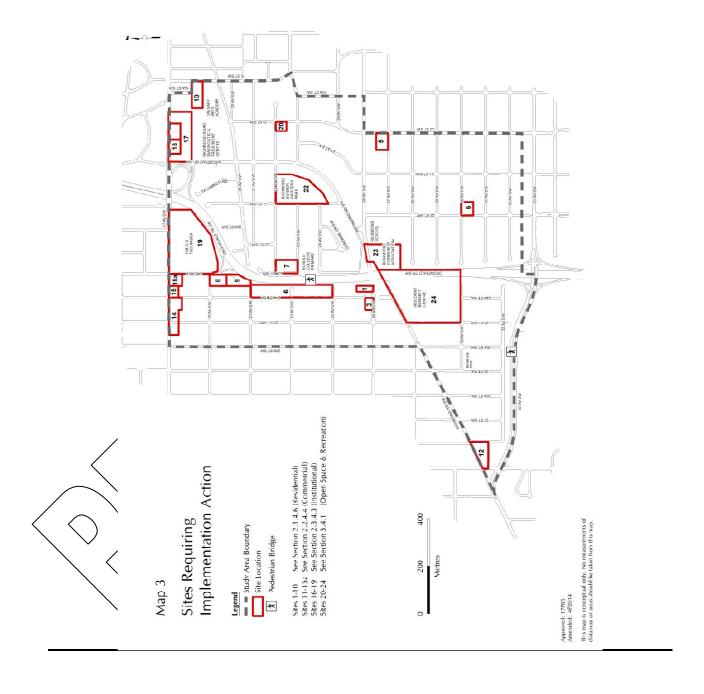

## NOW, THEREFORE, THE COUNCIL OF THE CITY OF CALGARY ENACTS AS FOLLOWS:

- 1. This Bylaw may be cited as the "Richmond Area Redevelopment Plan Amendment Number 11 Bylaw."
- 2. The Richmond Area Redevelopment Plan attached to and forming part of Bylaw 17P85, as amended, is hereby further amended as follows:
  - (a) In the Summary, under Land Use and Development, Commercial, delete the third bullet point in its entirety.
  - (b) Delete existing Map 1 extitled "Study Area" and replace with revised Map 1 entitled "Study Area", attached hereto as Schedule A.
  - (c) In Section 1.1 Study Boundaries, delete the existing text in its entirety and replace with the following text:
    - "The boundaries of the Richmond A.R.P. are illustrated in Map 1 (Study Area)."
  - (d) In Section 2 1.3.5 Transition Policy, delete the text "sites 7, and 11" and replace with "site 7".
  - Delete existing Map 2 entitled "Land Use Policy" and replace with revised Map 2 entitled "Land Use Policy", attached hereto as Schedule B.
  - (f) In Section 2.1.4.6, delete Site 2 in its entirety.
  - (g) Delete existing Map 3 entitled "Sites Requiring Implementation Action" and replace with revised Map 3 entitled "Sites Requiring Implementation Action", attached hereto as Schedule C.
  - (h) In Section 2.2 Commercial, delete subsection 2.2.3.2 in its entirety.
  - (i) Delete existing Map 4 entitled "Proposed Commercial Centre".
  - (j) In Section 2.2.4.1, delete the text "and other development within the commercial centre".

#### Schedule C