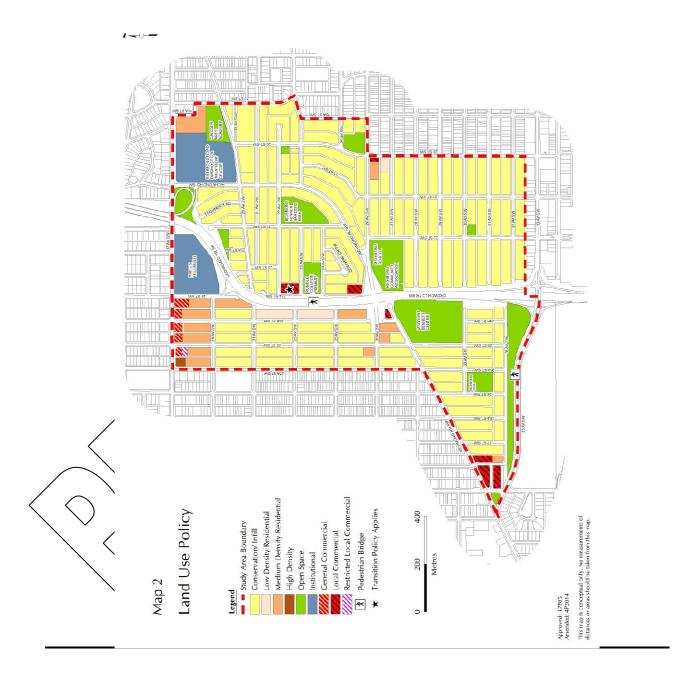

## NOW, THEREFORE, THE COUNCIL OF THE CITY OF CALGARY ENACTS AS FOLLOWS:

- 1. This Bylaw may be cited as the "Richmond Area Redevelopment Plan Amendment Number 11 Bylaw."
- 2. The Richmond Area Redevelopment Plan attached to and forming part of Bylaw 17P85, as amended, is hereby further amended as follows:
  - (a) In the Summary, under Land Use and Development, Commercial, delete the third bullet point in its entirety.
  - (b) Delete existing Map 1 extitled "Study Area" and replace with revised Map 1 entitled "Study Area", attached hereto as Schedule A.
  - (c) In Section 1.1 Study Boundaries, delete the existing text in its entirety and replace with the following text:
    - "The boundaries of the Richmond A.R.P. are illustrated in Map 1 (Study Area)."
  - (d) In Section 2 1.3.5 Transition Policy, delete the text "sites 7, and 11" and replace with "site 7".
  - Delete existing Map 2 entitled "Land Use Policy" and replace with revised Map 2 entitled "Land Use Policy", attached hereto as Schedule B.
  - (f) In Section 2.1.4.6, delete Site 2 in its entirety.
  - (g) Delete existing Map 3 entitled "Sites Requiring Implementation Action" and replace with revised Map 3 entitled "Sites Requiring Implementation Action", attached hereto as Schedule C.
  - (h) In Section 2.2 Commercial, delete subsection 2.2.3.2 in its entirety.
  - (i) Delete existing Map 4 entitled "Proposed Commercial Centre".
  - (j) In Section 2.2.4.1, delete the text "and other development within the commercial centre".

#### Schedule B