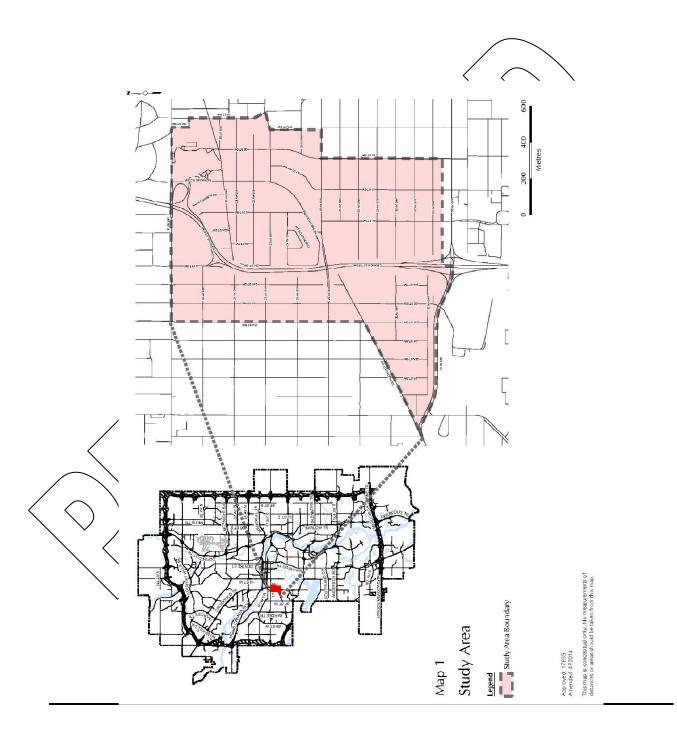

## NOW, THEREFORE, THE COUNCIL OF THE CITY OF CALGARY ENACTS AS FOLLOWS:

- 1. This Bylaw may be cited as the "Richmond Area Redevelopment Plan Amendment Number 11 Bylaw."
- 2. The Richmond Area Redevelopment Plan attached to and forming part of Bylaw 17P85, as amended, is hereby further amended as follows:
  - (a) In the Summary, under Land Use and Development, Commercial, delete the third bullet point in its entirety.
  - (b) Delete existing Map 1 extitled "Study Area" and replace with revised Map 1 entitled "Study Area", attached hereto as Schedule A.
  - (c) In Section 1.1 Study Boundaries, delete the existing text in its entirety and replace with the following text:
    - "The boundaries of the Richmond A.R.P. are illustrated in Map 1 (Study Area)."
  - (d) In Section 2 1.3.5 Transition Policy, delete the text "sites 7, and 11" and replace with "site 7".
  - Delete existing Map 2 entitled "Land Use Policy" and replace with revised Map 2 entitled "Land Use Policy", attached hereto as Schedule B.
  - (f) In Section 2.1.4.6, delete Site 2 in its entirety.
  - (g) Delete existing Map 3 entitled "Sites Requiring Implementation Action" and replace with revised Map 3 entitled "Sites Requiring Implementation Action", attached hereto as Schedule C.
  - (h) In Section 2.2 Commercial, delete subsection 2.2.3.2 in its entirety.
  - (i) Delete existing Map 4 entitled "Proposed Commercial Centre".
  - (j) In Section 2.2.4.1, delete the text "and other development within the commercial centre".

### Schedule A