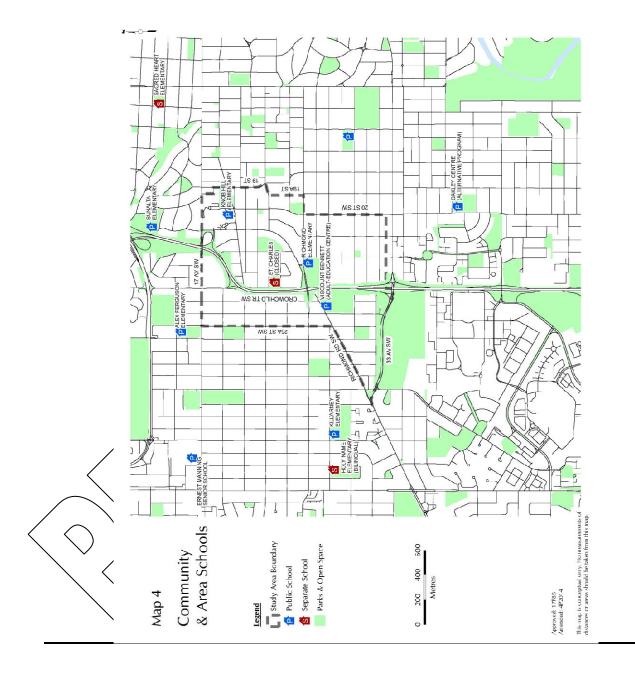

|                                | (k)                                                   | In Section 2.2.4.4, delete Sites 11 and 13.                                                                                                                                                                               |                                |
|--------------------------------|-------------------------------------------------------|---------------------------------------------------------------------------------------------------------------------------------------------------------------------------------------------------------------------------|--------------------------------|
|                                | (l)                                                   | In Section 2.2.4.4, delete the existing text following the table in its entirety.                                                                                                                                         |                                |
|                                | (m)                                                   | Delete existing Map 5 entitled "Community and Area Schools" and replace with Map 4 entitled "Community & Area Schools", attached hereto as Schedule D.  In Section 5.2, delete the following text from the last sentence. |                                |
|                                | (n)                                                   |                                                                                                                                                                                                                           |                                |
|                                |                                                       | "in the heart of the proposed commercial centre"                                                                                                                                                                          |                                |
|                                | (o)                                                   | Delete existing Map 6 entitled "Transportation System" and replace with Map 5 entitled "Transportation System", attached hereto as Schedule E.                                                                            |                                |
|                                | (p)                                                   | In Section 5.4.4, delete the following text:                                                                                                                                                                              |                                |
|                                |                                                       | "even though the commercial centre proposed for the 33 and 34 Avenue and 20 Street area represents a lesser amount of development than the designation allows."                                                           |                                |
| 3.                             | This Bylaw comes into force on the date it is passed. |                                                                                                                                                                                                                           |                                |
| READ A FIRST TIME THIS         |                                                       |                                                                                                                                                                                                                           |                                |
| READ A SECOND TIME THIS, 2014. |                                                       |                                                                                                                                                                                                                           |                                |
| READ                           | A TH                                                  | HIRD TIME THIS DAY OF                                                                                                                                                                                                     | , 2014.                        |
|                                |                                                       | MAYO                                                                                                                                                                                                                      | R<br>ED THIS DAY OF, 2014.     |
|                                |                                                       |                                                                                                                                                                                                                           | CLERK<br>ED THIS DAY OF, 2014. |

#### Schedule D