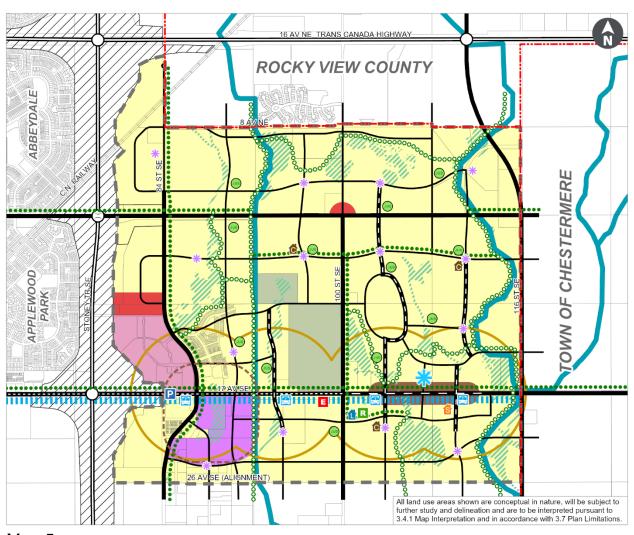

s hereby further amended as follows:
  - (a) Delete the existing graphic in Section 2.1 and replace with the revised graphic attached as Schedule A.
  - (b) Delete existing Map 5 entitled 'Land Use Concept' and replace with revised Map 5 entitled 'Land Use Concept' attached as Schedule B.
  - (c) Delete existing Table 3 entitled 'Belvedere ASP Community Size, Number of Neighbourhoods, Anticipated Population and Jobs' and replace with revised Table 3 entitled 'Belvedere ASP Community Size, Number of Neighbourhoods, Anticipated Population and Jobs' attached as Schedule C.
  - (d) Delete existing Map 6 entitled 'Community and Neighbourhood Concept' and replace with revised Map 6 entitled 'Community and Neighbourhood Concept' attached as Schedule D.

### **SCHEDULE A**



#### **SCHEDULE B**



Map 5



#### **SCHEDULE C**

Table 3: Belvedere ASP Community Size, Number of Neighbourhoods, Anticipated Population and Jobs

| Community<br>Neighbourhood | Area<br>(ha / ac)   | Anticipated<br>Number of<br>Neighbourhoods | Anticipated Population | Anticipated<br>Jobs |
|----------------------------|---------------------|--------------------------------------------|------------------------|---------------------|
| Α                          | 359 ha (886 ac)     | 4                                          | 19,600                 | 2,200               |
| В                          | 279 ha (691 ac)     | 4                                          | 16,750                 | 1,700               |
| С                          | 317 ha (785 ac)     | 3