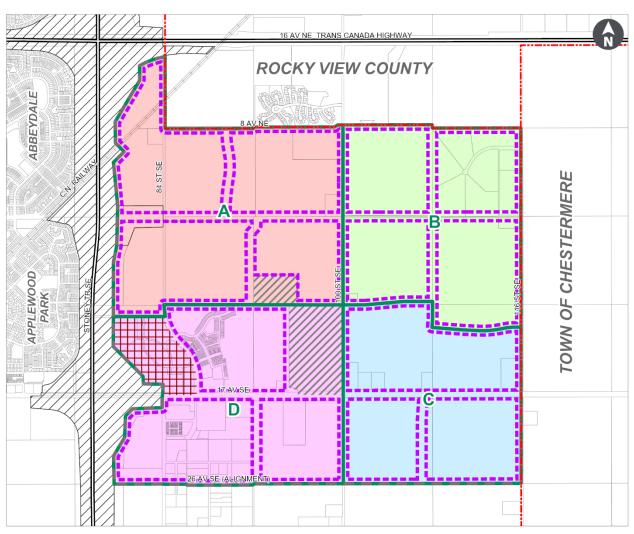

#### **SCHEDULE D**

Map 6

## Community and Neighbourhood Concept

This map is conceptual only. No measurements of distances or areas should be taken from this map.

#### **SCHEDULE C**

Table 3: Belvedere ASP Community Size, Number of Neighbourhoods, Anticipated Population and Jobs

| Community<br>Neighbourhood | Area<br>(ha / ac)   | Anticipated<br>Number of<br>Neighbourhoods | Anticipated Population | Anticipated<br>Jobs |
|----------------------------|---------------------|--------------------------------------------|------------------------|---------------------|
| Α                          | 359 ha (886 ac)     | 4                                          | 19,600                 | 2,200               |
| В                          | 279 ha (691 ac)     | 4                                          | 16,750                 | 1,700               |
| С                          | 317 ha (785 ac)     | 3                                          | 16,150                 | 2,200               |
| D                          | 266 ha (657 ac)     | 3                                          | 11,765                 | 3,724               |
| Total                      | 1,221 ha (3,019 ac) | 14                                         | 64,265                 | 9,824               |