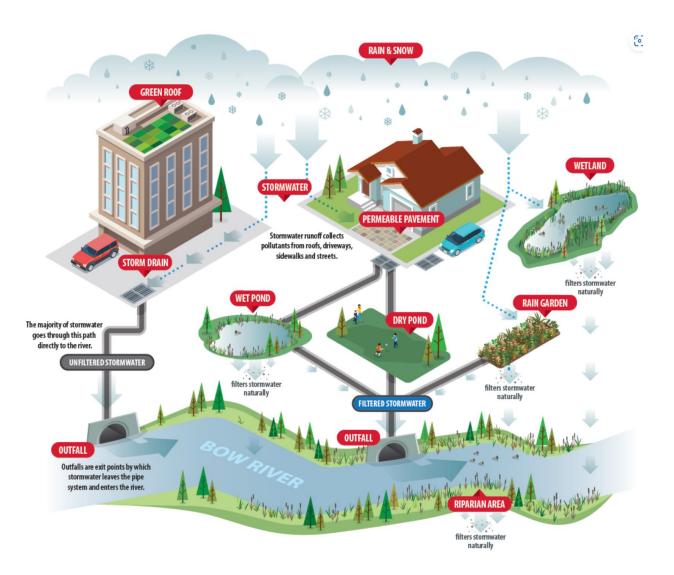

#### Managing rain and snow melt

Ensures public safety, prevents property damage and keeps our rivers, creeks and communities healthy