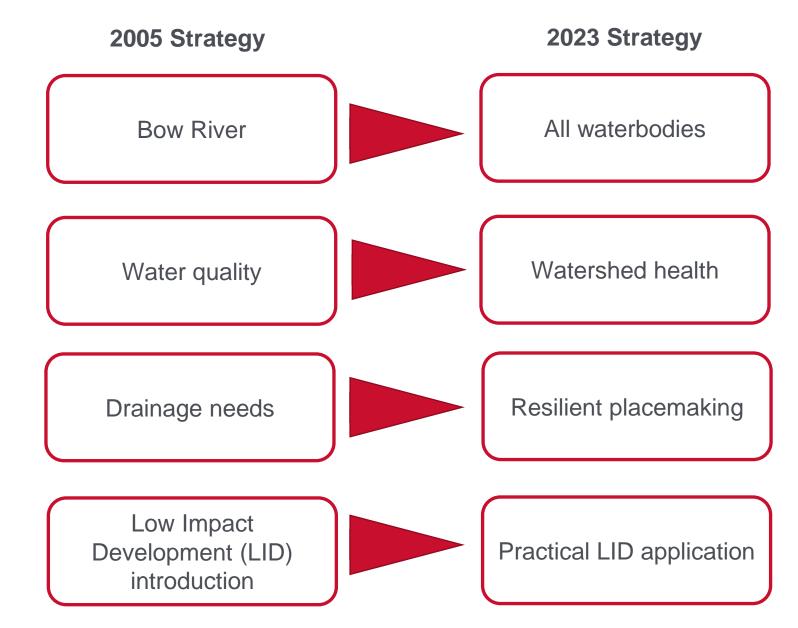

## 2023 Strategy: Why and What

- An evolving service line, new pressures and opportunities
- Fresh vision to ensure affordable placemaking, flood protection, environmental performance, city building
- Four cornerstone focal areas
- Adaptive, collaborative implementation

### **Four Cornerstones**

1. Making established communities more resilient

2. Proactively managing and maintaining our assets

3. Utilizing low impact development

4. Setting stormwater performance measures