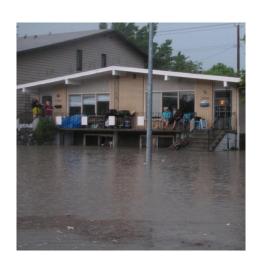

#### Managing rain and snow melt

Ensures public safety, prevents property damage and keeps our rivers, creeks and communities healthy