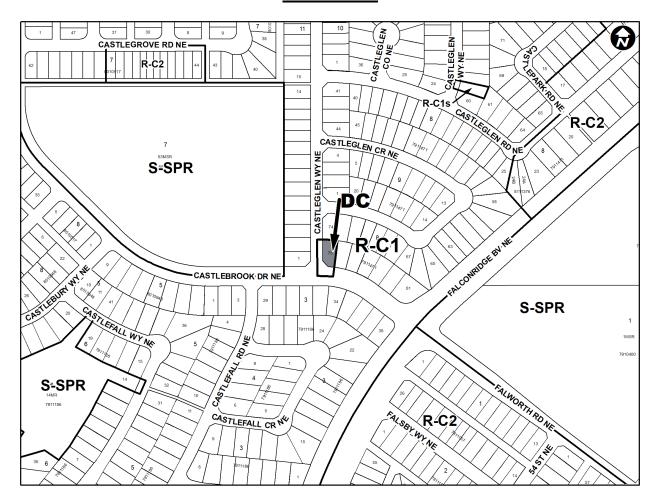

F CALGARY ENACTS AS FOLLOWS:

This Bylaw comes into force on the date it is passed.

2.

- 1. The Land Use Bylaw, being Bylaw 1P2007 of the City of Calgary, is hereby amended by deleting that portion of the Land Use District Map shown as shaded on Schedule "A" to this Bylaw and replacing it with that portion of the Land Use District Map shown as shaded on Schedule "B" to this Bylaw, including any land use designation, or specific land uses and development guidelines contained in the said Schedule "B".
- READ A FIRST TIME ON

  READ A SECOND TIME ON

  READ A THIRD TIME ON

  MAYOR

  SIGNED ON

  CITY CLERK

SIGNED ON \_\_\_\_\_



# AMENDMENT LOC2023-0026/CPC2023-0467 BYLAW NUMBER 88D2023

# **SCHEDULE A**





# AMENDMENT LOC2023-0026/CPC2023-0467 BYLAW NUMBER 88D2023

# **SCHEDULE B**



#### **DIRECT CONTROL DISTRICT**

### **Purpose**

1 This Direct Control District Bylaw is intended to allow for the additional use of child care service.

#### Compliance with Bylaw 1P2007

2 Unless otherwise specified, the rules and provisions of Parts 1, 2, 3 and 4 of Bylaw 1P2007 apply to this Direct Control District Bylaw.

#### Reference to Bylaw 1P2007

Within this Direct Control District Bylaw, a reference to a section of Bylaw 1P2007 is deemed to be a reference to the section as amended from time to time.

#### **Permitted Uses**

The *permitted uses* of the Residential – Contextual One Dwelling (R-C1) District of Bylaw 1P2007 are the *permitted uses* in this Direct Control District.



# AMENDMENT LOC2023-0026/CPC2023-0467 BYLAW NUMBER 88D2023

# **Discretionary Uses**

- The *