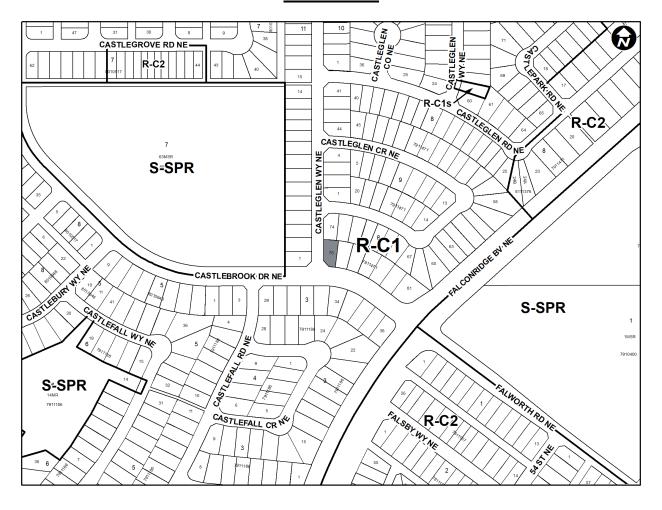

Act*, R.S.A. 2000, c.M-26 as amended;

# NOW, THEREFORE, THE COUNCIL OF THE CITY OF CALGARY ENACTS AS FOLLOWS:

This Bylaw comes into force on the date it is passed.

2.

- 1. The Land Use Bylaw, being Bylaw 1P2007 of the City of Calgary, is hereby amended by deleting that portion of the Land Use District Map shown as shaded on Schedule "A" to this Bylaw and replacing it with that portion of the Land Use District Map shown as shaded on Schedule "B" to this Bylaw, including any land use designation, or specific land uses and development guidelines contained in the said Schedule "B".
- READ A FIRST TIME ON

  READ A SECOND TIME ON

  READ A THIRD TIME ON

  MAYOR

  SIGNED ON

  CITY CLERK

SIGNED ON \_\_\_\_\_



# AMENDMENT LOC2023-0026/CPC2023-0467 BYLAW NUMBER 88D2023

# **SCHEDULE A**





# AMENDMENT LOC2023-0026/CPC2023-0467 BYLAW NUMBER 88D2023

# **SCHEDULE B**



#### **DIRECT CONTROL DISTRICT**

### **Purpose**

1 This Direct Control District Bylaw is intended to allow for the additional use of child care service.

#### Compliance with Bylaw 1P2007

2 Unless otherwise specified, the rules and provisions of Parts 1, 2, 3 and 4 of Bylaw 1P2007 apply to this Direct Control District Bylaw.

#### Reference to Bylaw 1P2007

Within this Direct Control District Bylaw, a reference to a section of Bylaw 1P2007 is deemed to be a reference to the section as amended from time to time.

#### **Permitted Uses**

The *permitted uses* of the Residential – Contextual One Dwelling (R-C1) District of Bylaw 1P2007 are the *permitted uses* in this Direct Control District.



# AMENDMENT