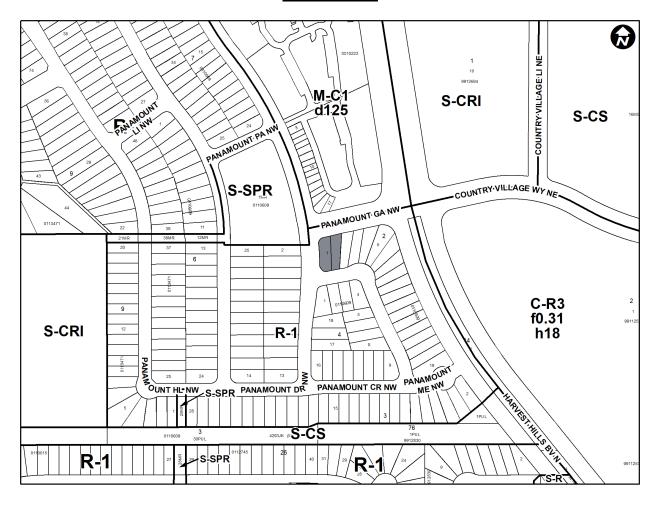

ct*, R.S.A. 2000, c.M-26 as amended;

# NOW, THEREFORE, THE COUNCIL OF THE CITY OF CALGARY ENACTS AS FOLLOWS:

This Bylaw comes into force on the date it is passed.

2.

- 1. The Land Use Bylaw, being Bylaw 1P2007 of the City of Calgary, is hereby amended by deleting that portion of the Land Use District Map shown as shaded on Schedule "A" to this Bylaw and replacing it with that portion of the Land Use District Map shown as shaded on Schedule "B" to this Bylaw, including any land use designation, or specific land uses and development guidelines contained in the said Schedule "B".
- READ A FIRST TIME ON

  READ A SECOND TIME ON

  READ A THIRD TIME ON

  MAYOR

  SIGNED ON

  CITY CLERK

SIGNED ON \_\_\_\_\_



## AMENDMENT LOC2023-0001/CPC2023-0343 BYLAW NUMBER 77D2023

# **SCHEDULE A**





## AMENDMENT LOC2023-0001/CPC2023-0343 BYLAW NUMBER 77D2023

## **SCHEDULE B**



#### **DIRECT CONTROL DISTRICT**

### **Purpose**

1 This Direct Control District Bylaw is intended to allow for the additional use of child care service.

#### Compliance with Bylaw 1P2007

2 Unless otherwise specified, the rules and provisions of Parts 1, 2, 3 and 4 of Bylaw 1P2007 apply to this Direct Control District Bylaw.

#### Reference to Bylaw 1P2007

Within this Direct Control District Bylaw, a reference to a section of Bylaw 1P2007 is deemed to be a reference to the section as amended from time to time.

#### **Permitted Uses**

The **permitted uses** of the Residential – One Dwelling (R-1) District of Bylaw 1P2007 are the **permitted uses** in this Direct Control District.



## AMENDMENT LOC2