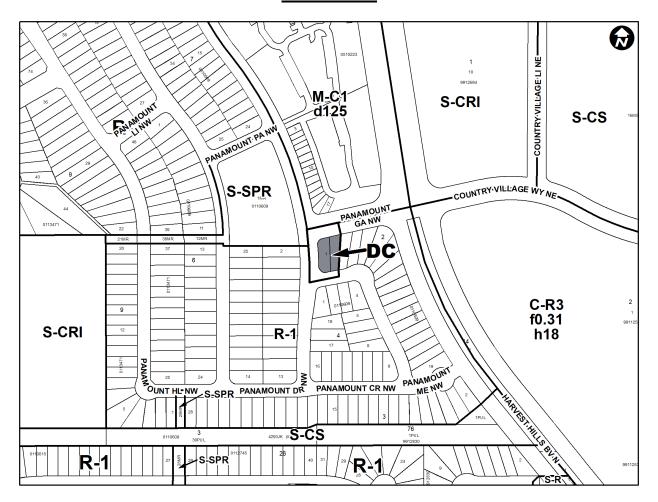

ALGARY ENACTS AS FOLLOWS:

This Bylaw comes into force on the date it is passed.

2.

- 1. The Land Use Bylaw, being Bylaw 1P2007 of the City of Calgary, is hereby amended by deleting that portion of the Land Use District Map shown as shaded on Schedule "A" to this Bylaw and replacing it with that portion of the Land Use District Map shown as shaded on Schedule "B" to this Bylaw, including any land use designation, or specific land uses and development guidelines contained in the said Schedule "B".
- READ A FIRST TIME ON

  READ A SECOND TIME ON

  READ A THIRD TIME ON

  MAYOR

  SIGNED ON

  CITY CLERK

SIGNED ON \_\_\_\_\_



## AMENDMENT LOC2023-0001/CPC2023-0343 BYLAW NUMBER 77D2023

# **SCHEDULE A**





## AMENDMENT LOC2023-0001/CPC2023-0343 BYLAW NUMBER 77D2023

## **SCHEDULE B**



#### **DIRECT CONTROL DISTRICT**

### **Purpose**

1 This Direct Control District Bylaw is intended to allow for the additional use of child care service.

#### Compliance with Bylaw 1P2007

2 Unless otherwise specified, the rules and provisions of Parts 1, 2, 3 and 4 of Bylaw 1P2007 apply to this Direct Control District Bylaw.

#### Reference to Bylaw 1P2007

Within this Direct Control District Bylaw, a reference to a section of Bylaw 1P2007 is deemed to be a reference to the section as amended from time to time.

#### **Permitted Uses**

The **permitted uses** of the Residential – One Dwelling (R-1) District of Bylaw 1P2007 are the **permitted uses** in this Direct Control District.



## AMENDMENT LOC2023-0001/CPC2023-0343 BYLAW NUMBER 77D2023

# **Discretionary Uses**

- 5 The *discr