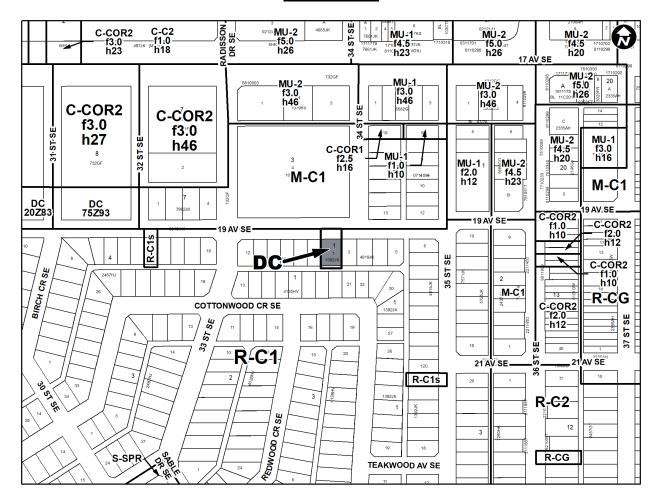

ALGARY ENACTS AS FOLLOWS:

This Bylaw comes into force on the date it is passed.

2.

- 1. The Land Use Bylaw, being Bylaw 1P2007 of the City of Calgary, is hereby amended by deleting that portion of the Land Use District Map shown as shaded on Schedule "A" to this Bylaw and replacing it with that portion of the Land Use District Map shown as shaded on Schedule "B" to this Bylaw, including any land use designation, or specific land uses and development guidelines contained in the said Schedule "B".
- READ A FIRST TIME ON

  READ A SECOND TIME ON

  READ A THIRD TIME ON

  MAYOR

  SIGNED ON

  CITY CLERK

SIGNED ON \_\_\_\_\_



## AMENDMENT LOC2022-0041/CPC2023-0037 BYLAW NUMBER 75D2023

# **SCHEDULE A**





## AMENDMENT LOC2022-0041/CPC2023-0037 BYLAW NUMBER 75D2023

## **SCHEDULE B**



#### **DIRECT CONTROL DISTRICT**

#### **Purpose**

1 This Direct Control District Bylaw is intended to allow for the additional use of Child Care Services.

## Compliance with Bylaw 1P2007

2 Unless otherwise specified, the rules and provisions of Parts 1, 2, 3 and 4 of Bylaw 1P2007 apply to this Direct Control District Bylaw.

## Reference to Bylaw 1P2007

Within this Direct Control District Bylaw, a reference to a section of Bylaw 1P2007 is deemed to be a reference to the section as amended from time to time.

#### **Permitted Uses**

The *permitted uses* of the Residential – Contextual One / Two Dwelling (R-C2) District of Bylaw 1P2007 are the *permitted uses* in this Direct Control District.



## AMENDMENT LOC2022-0041/CPC2023-0037 BYLAW NUMBER 75D2023

## **Discretionary Uses**

-