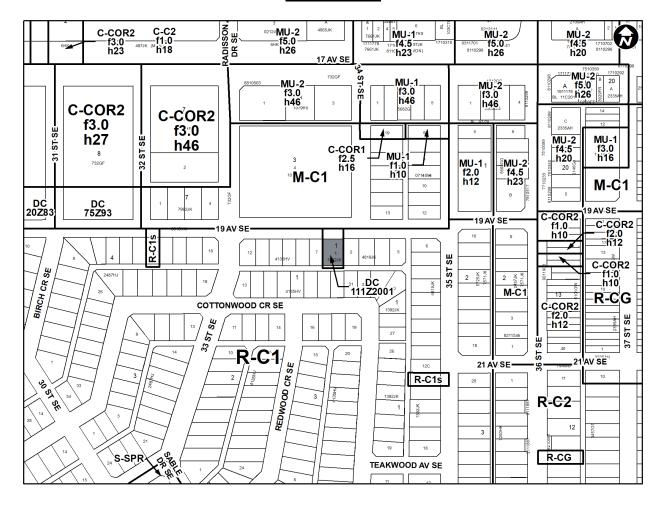

ct*, R.S.A. 2000, c.M-26 as amended;

# NOW, THEREFORE, THE COUNCIL OF THE CITY OF CALGARY ENACTS AS FOLLOWS:

This Bylaw comes into force on the date it is passed.

2.

- 1. The Land Use Bylaw, being Bylaw 1P2007 of the City of Calgary, is hereby amended by deleting that portion of the Land Use District Map shown as shaded on Schedule "A" to this Bylaw and replacing it with that portion of the Land Use District Map shown as shaded on Schedule "B" to this Bylaw, including any land use designation, or specific land uses and development guidelines contained in the said Schedule "B".
- READ A FIRST TIME ON

  READ A SECOND TIME ON

  READ A THIRD TIME ON

  MAYOR

  SIGNED ON

  CITY CLERK

SIGNED ON \_\_\_\_\_



## AMENDMENT LOC2022-0041/CPC2023-0037 BYLAW NUMBER 75D2023

# **SCHEDULE A**





## AMENDMENT LOC2022-0041/CPC2023-0037 BYLAW NUMBER 75D2023

## **SCHEDULE B**



#### **DIRECT CONTROL DISTRICT**

#### **Purpose**

1 This Direct Control District Bylaw is intended to allow for the additional use of Child Care Services.

## Compliance with Bylaw 1P2007

2 Unless otherwise specified, the rules and provisions of Parts 1, 2, 3 and 4 of Bylaw 1P2007 apply to this Direct Control District Bylaw.

## Reference to Bylaw 1P2007

Within this Direct Control District Bylaw, a reference to a section of Bylaw 1P2007 is deemed to be a reference to the section as amended from time to time.

#### **Permitted Uses**

The *permitted uses* of the Residential – Contextual One / Two Dwelling (R-C2) District of Bylaw 1P2007 are the *permitted uses* in this Direct Control District.



## AM