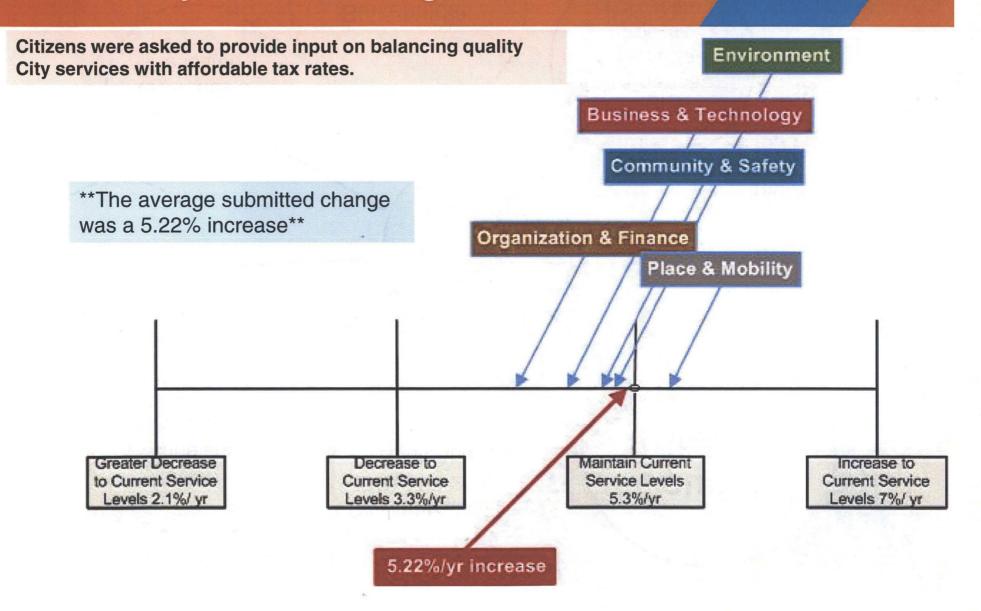

|
|                                                                                                                                                                                                                                                                                                                                                                                                           |

Action Plan



#### **Preliminary Results – Budget Simulator**