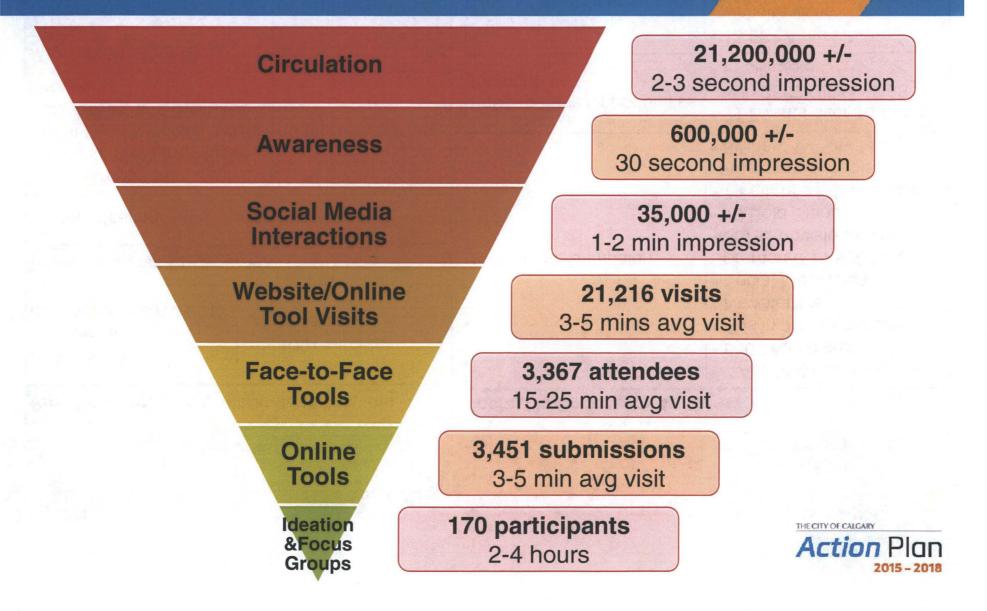

|  |  |  |  |  |
| Civic Partners Ideation                                                | 50 representatives       | Online Opportunities                 | <ul> <li>13,222 Action Plan<br/>website visits</li> <li>7,993 visits to 3 Tools</li> </ul>                                                 |  |  |  |  |  |
| COC Staff Survey                                                       | 80 responses             | for Input                            | over 18 Days, with 3451 completed                                                                                                          |  |  |  |  |  |

Action Plan

2015 - 2018

### **Engagement Reach & Response**



# **Engagement Analysis Process Underway**

| Priority Tool – F2F Ratings on<br>Dotmocracy charts20,676Priority Tool – Online completed<br>submissions2,028Priority Tool – Online Verbatim<br>comments1,016Priority Cards – F2F Completed511Budget Simulator – Online<br>completed submissions1,389Budget Simulator – Online<br>verbatim comments345Discussion Forum – F2F sticky<br>notes completed861Discussion Forum – Online<br>verbatim comments78 |
|-------------------------------------------------------------------------------------------------------------------------------------------------------------------------------------------------------------------------------------------------------------------------------------------------------------------------------------------------------------------