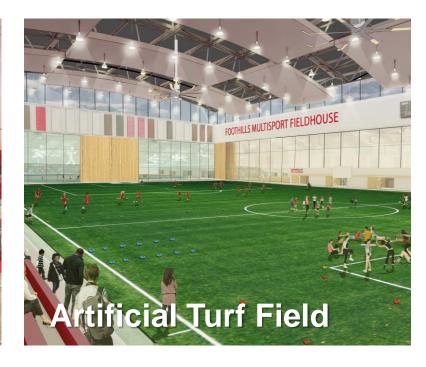

#### **Artificial Turf Field**

- Optimal pitch dimensions
- Multisport use
- Spectator seating

Attachment 4-Presentation-MSF2023-0434

#### **Artificial Turf Field**

FIFA + U13-U19 (11v11) 68m x 105m

**U9/U10 (7v7)** 6 x 32m x 50m

**U11/U12 (9v9)** 3 x 48m x 64m

U6/U7/U8 (5v5) 10 x 24m x 32m