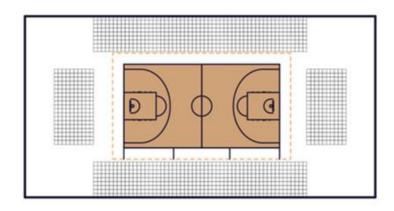

## **Gymnasia: Feature Court**

FIVB VOLLEYBALL - FEAUTURE COURT 9m x 18m

BADMINTON / PICKLEBALL 12 X 13.4m x 6.1m

FIBA BASKETBALL - FEAUTURE COURT 28m x 15m

INDOOR FIELD HOCKEY 44m x 22m