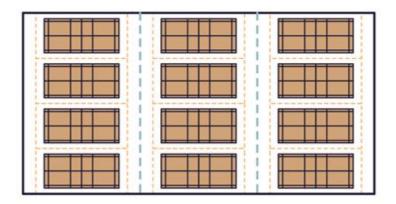

## **Gymnasia: Multi-Activity Courts**

FUTSAL 25m x 42m

10.97m x 23.77m

TAEKWONDO COMPETITION 2 X 10m x 10m

PADEL 2 x 20m x 10m

3 x 8m x 8m

INTERNATIONAL WRESTLING 2 X 9m diameter