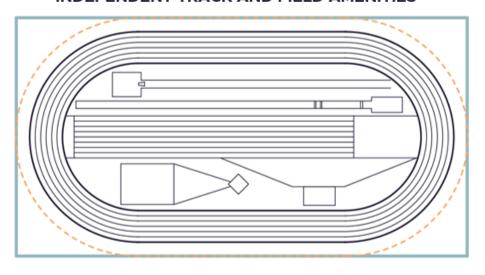

## **Track & Field**

#### **INDEPENDENT TRACK AND FIELD AMENITIES**

#### 100m SPRINT, 110m HURDLE