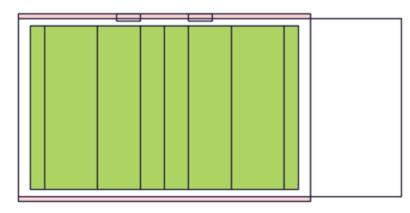

## **Track & Field**

#### **INDEPENDENT TRACK AND FIELD AMENITIES**

#### 100m SPRINT, 110m HURDLE