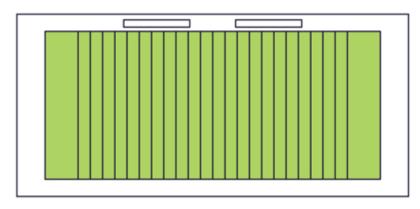

use
- Spectator seating

Attachment 4-Presentation-MSF2023-0434



## **Track & Field**

#### **INDEPENDENT TRACK AND FIELD AMENITIES**



#### 100m SPRINT, 110m HURDLE







## **Gymnasia: Feature Court**



FIVB VOLLEYBALL - FEAUTURE COURT 9m x 18m



BADMINTON / PICKLEBALL 12 X 13.4m x 6.1m



FIBA BASKETBALL - FEAUTURE COURT 28m x 15m



INDOOR FIELD HOCKEY 44m x 22m



## **Gymnasia: Multi-Activity Courts**



FUTSAL 25m x 42m



10.97m x 23.77m





TAEKWONDO COMPETITION 2 X 10m x 10m



PADEL 2 x 20m x 10m



3 x 8m x 8m



INTERNATIONAL WRESTLING 2 X 9m diameter



#### **Artificial Turf Field**



FIFA + U13-U19 (11v11) 68m x 105m



**U9/U10 (7v7)** 6 x 32m x 50m



**U11/U12 (9v9)** 3 x 48m x 64m



U6/U7/U8 (5v5) 10 x 24m x 32m



## **Artificial Turf Field Configurations**



CFL FOOTBALL 60m X 137m



YOUTH FLAG 3 x 45m x 70m



RUGBY LEAGUE PLAY 68m x 112m



YOUTH RUGBY U6/U7 4 x 25m x 50m





## **Artificial Turf Field Configurations**



**BASEBALL FAST PITCH** 18.29m bases x 60.96m fence



STANDARD LACROSSE 55m x100m



INDOOR CRICKET 12 x 12m x 30m (specialized netting required)



**ULTIMATE (FRISBEE) STANDARD** 37m x 110m



ISC: Unrestricted

#### **Economic Impact Analysis**

Measure of positive change in economic activity resulting from hosting events:

- Spending of out-of-town visitors while attending events
- Expenditures of event organizers in producing events
- Capital construction costs directly attributed to hosting events

| Welcome to the AAU Volleyball Championships | EXIT |
|---------------------------------------------|------|
|