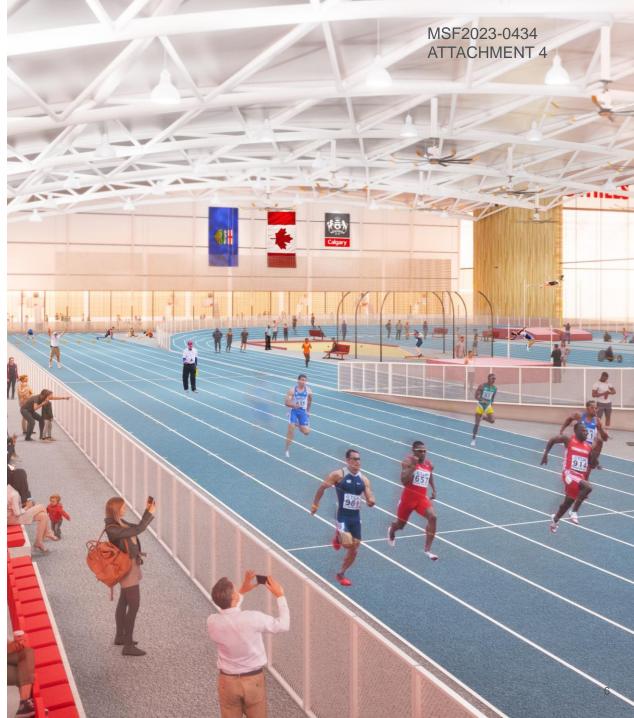

### **Best Practices & Trends Analysis**

- World Athletics standards
- Hydraulic track

ISC: Unrestricted

Spectator seating