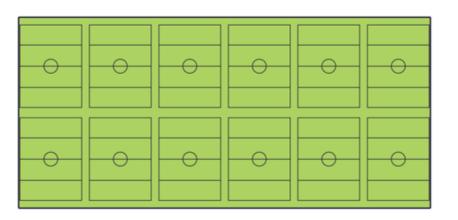

#### **Artificial Turf Field**

FIFA + U13-U19 (11v11) 68m x 105m

**U9/U10 (7v7)** 6 x 32m x 50m

**U11/U12 (9v9)** 3 x 48m x 64m

U6/U7/U8 (5v5) 10 x 24m x 32m