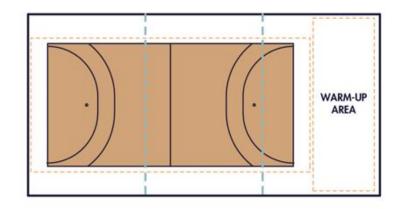

## **Gymnasia: Feature Court**

FIVB VOLLEYBALL - FEAUTURE COURT 9m x 18m

BADMINTON / PICKLEBALL 12 X 13.4m x 6.1m

FIBA BASKETBALL - FEAUTURE COURT 28m x 15m

INDOOR FIELD HOCKEY 44m x 22m