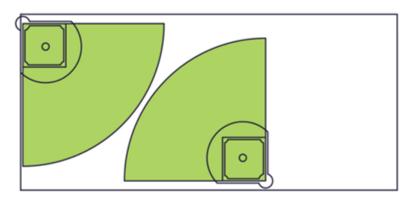

## **Artificial Turf Field Configurations**

CFL FOOTBALL 60m X 137m

YOUTH FLAG 3 x 45m x 70m

RUGBY LEAGUE PLAY 68m x 112m

YOUTH RUGBY U6/U7 4 x 25m x 50m

## **Artificial Turf Field Configurations**

**BASEBALL FAST PITCH** 18.29m bases x 60.96m fence

STANDARD LACROSSE 55m x100m

INDOOR CRICKET 12 x 12m x 30m (specialized netting required)

**ULTIMATE (FRISBEE) STANDARD** 37m x 110m