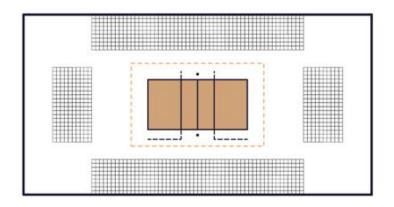

## **Gymnasia: Feature Court**

FIVB VOLLEYBALL - FEAUTURE COURT 9m x 18m

BADMINTON / PICKLEBALL 12 X 13.4m x 6.1m

FIBA BASKETBALL - FEAUTURE COURT 28m x 15m

INDOOR FIELD HOCKEY 44m x 22m