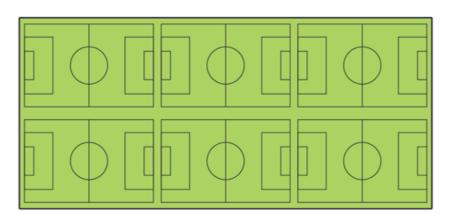

#### **Artificial Turf Field**

FIFA + U13-U19 (11v11) 68m x 105m

**U9/U10 (7v7)** 6 x 32m x 50m

**U11/U12 (9v9)** 3 x 48m x 64m

U6/U7/U8 (5v5) 10 x 24m x 32m