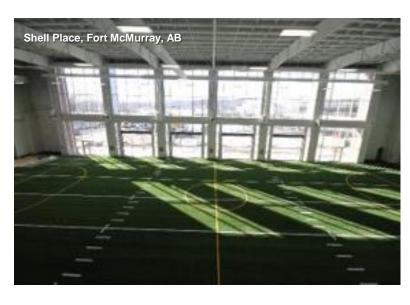

#### **Artificial Turf Field**

- Optimal pitch dimensions
- Multisport use
- Spectator seating

Attachment 4-Presentation-MSF2023-0434

#### **Artificial Turf Field**

FIFA + U13-U19 (11v11) 68m x 105m

**U9/U10 (7v7)** 6 x 32m x 50m

**U11/U12 (9v9)** 3 x 48m x 64m

U6/U7/U8 (5v5) 10 x 24m x 32m