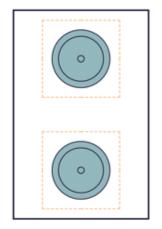

## **Gymnasia: Multi-Activity Courts**

FUTSAL 25m x 42m

10.97m x 23.77m

TAEKWONDO COMPETITION 2 X 10m x 10m

PADEL 2 x 20m x 10m

3 x 8m x 8m

INTERNATIONAL WRESTLING 2 X 9m diameter