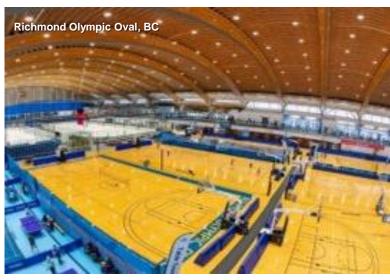

#### **Gymnasia**

- Basketball (FIBA)/Volleyball (FIVB) standards
- Unique sport specifications
- · Spectator seating

## **Gymnasia: Feature Court**

FIVB VOLLEYBALL - FEAUTURE COURT 9m x 18m

BADMINTON / PICKLEBALL 12 X 13.4m x 6.1m

FIBA BASKETBALL - FEAUTURE COURT 28m x 15m

INDOOR FIELD HOCKEY 44m x 22m