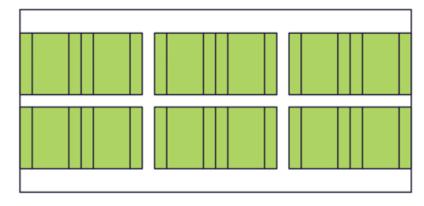

## **Gymnasia: Feature Court**

FIVB VOLLEYBALL - FEAUTURE COURT 9m x 18m

BADMINTON / PICKLEBALL 12 X 13.4m x 6.1m

FIBA BASKETBALL - FEAUTURE COURT 28m x 15m

INDOOR FIELD HOCKEY 44m x 22m

## **Gymnasia: Multi-Activity Courts**

FUTSAL 25m x 42m

10.97m x 23.77m

TAEKWONDO COMPETITION 2 X 10m x 10m

PADEL 2 x 20m x 10m

3 x 8m x 8m

INTERNATIONAL WRESTLING 2 X 9m diameter