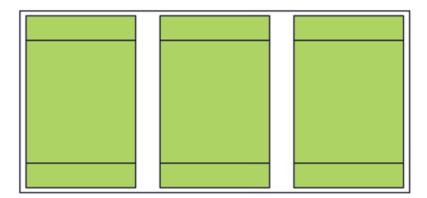

## **Gymnasia: Multi-Activity Courts**

FUTSAL 25m x 42m

10.97m x 23.77m

TAEKWONDO COMPETITION 2 X 10m x 10m

PADEL 2 x 20m x 10m

3 x 8m x 8m

INTERNATIONAL WRESTLING 2 X 9m diameter