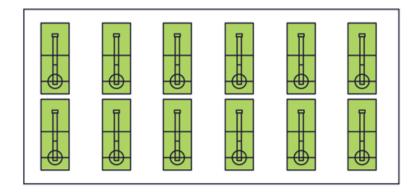

ADMINTON / PICKLEBALL 12 X 13.4m x 6.1m



FIBA BASKETBALL - FEAUTURE COURT 28m x 15m



INDOOR FIELD HOCKEY 44m x 22m



## **Gymnasia: Multi-Activity Courts**



FUTSAL 25m x 42m



10.97m x 23.77m





TAEKWONDO COMPETITION 2 X 10m x 10m



PADEL 2 x 20m x 10m



3 x 8m x 8m



INTERNATIONAL WRESTLING 2 X 9m diameter



#### **Artificial Turf Field**



FIFA + U13-U19 (11v11) 68m x 105m



**U9/U10 (7v7)** 6 x 32m x 50m



**U11/U12 (9v9)** 3 x 48m x 64m



U6/U7/U8 (5v5) 10 x 24m x 32m



## **Artificial Turf Field Configurations**



CFL FOOTBALL 60m X 137m



YOUTH FLAG 3 x 45m x 70m



RUGBY LEAGUE PLAY 68m x 112m



YOUTH RUGBY U6/U7 4 x 25m x 50m





## **Artificial Turf Field Configurations**



**BASEBALL FAST PITCH** 18.29m bases x 60.96m fence



STANDARD LACROSSE 55m x100m



INDOOR CRICKET 12 x 12m x 30m (specialized netting required)



**ULTIMATE (FRISBEE) STANDARD** 37m x 110m



ISC: Unrestricted

#### **Economic Impact Analysis**

Measure of positive change in economic activity resulting from hosting events:

- Spending of out-of-town visitors while attending events
- Expenditures of event organizers in producing events
- Capital construction costs directly attributed to hosting events

| Welcome to the AAU Volleyball Championships | EXIT |
|---------------------------------------------|------|
|                                             |      |
|                                             |      |
| A motour Athletic Union Aletional           |      |

Amateur Athletic Union National Volleyball Championships – Orange County Convention Centre, FL

|