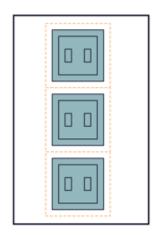

## **Gymnasia: Feature Court**

FIVB VOLLEYBALL - FEAUTURE COURT 9m x 18m

BADMINTON / PICKLEBALL 12 X 13.4m x 6.1m

FIBA BASKETBALL - FEAUTURE COURT 28m x 15m

INDOOR FIELD HOCKEY 44m x 22m