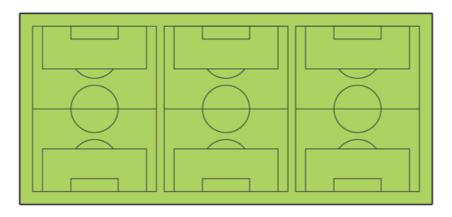

## **Gymnasia: Feature Court**

FIVB VOLLEYBALL - FEAUTURE COURT 9m x 18m

BADMINTON / PICKLEBALL 12 X 13.4m x 6.1m

FIBA BASKETBALL - FEAUTURE COURT 28m x 15m

INDOOR FIELD HOCKEY 44m x 22m