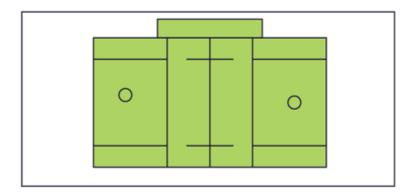

#### **Artificial Turf Field**

FIFA + U13-U19 (11v11) 68m x 105m

**U9/U10 (7v7)** 6 x 32m x 50m

**U11/U12 (9v9)** 3 x 48m x 64m

U6/U7/U8 (5v5) 10 x 24m x 32m