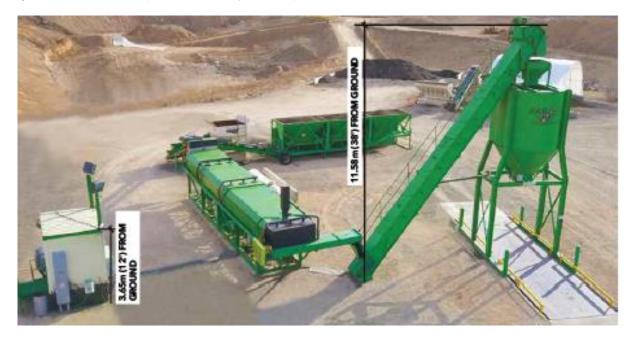

## Development Permit (DP2022-03502) Summary

The following excerpts (Figures 1-3) from the development permit application provide an overview of the proposal and are included for information purposes only. DP2022-03502 proposes the asphalt, aggregate and concrete use for the southern portion of the parcel, maintaining the RV storage approved for the northern portion. The proposed plant is 11.58 metres tall and located approximately 350 metres from the residential homes of Monterey Park to the west.

## Figure 2: Site Section

Figure 3: Photo example of the Recycled Asphalt Plant (RAP)