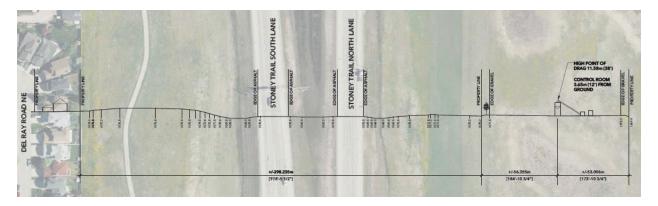

## Development Permit (DP2022-03502) Summary

The following excerpts (Figures 1-3) from the development permit application provide an overview of the proposal and are included for information purposes only. DP2022-03502 proposes the asphalt, aggregate and concrete use for the southern portion of the parcel, maintaining the RV storage approved for the northern portion. The proposed plant is 11.58 metres tall and located approximately 350 metres from the residential homes of Monterey Park to the west.

## Figure 2: Site Section

Figure 3: Photo example of the Recycled Asphalt Plant (RAP)