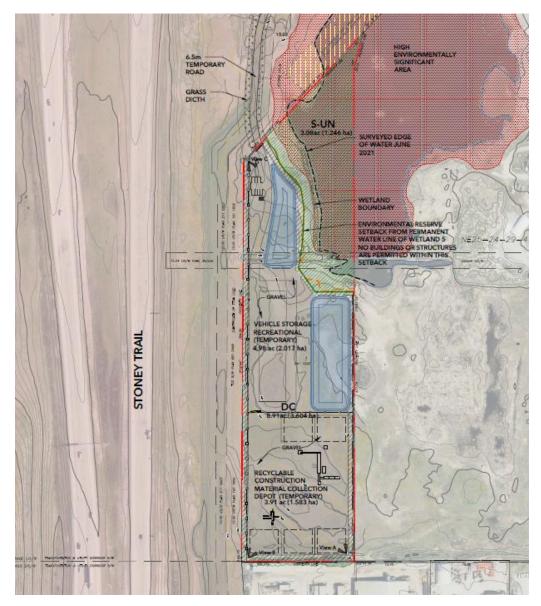

## Development Permit (DP2022-03502) Summary

The following excerpts (Figures 1-3) from the development permit application provide an overview of the proposal and are included for information purposes only. DP2022-03502 proposes the asphalt, aggregate and concrete use for the southern portion of the parcel, maintaining the RV storage approved for the northern portion. The proposed plant is 11.58 metres tall and located approximately 350 metres from the residential homes of Monterey Park to the west.

## Figure 1:Site Plan