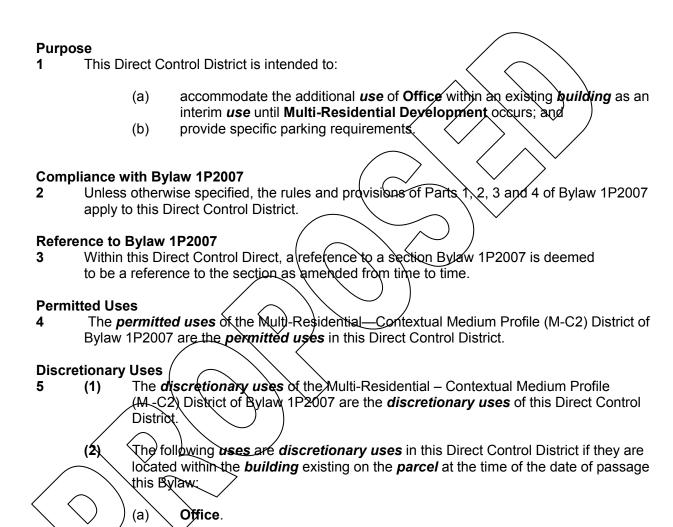

#### DC DIRECT CONTROL DISTRICT

#### Bylaw 1P2007 District Rule

Unless otherwise specified, the rules of the Multi-Residential—Contextual Medium Profile (M-C2) District of Bylaw 1P2008 apply in this Direct Control District.