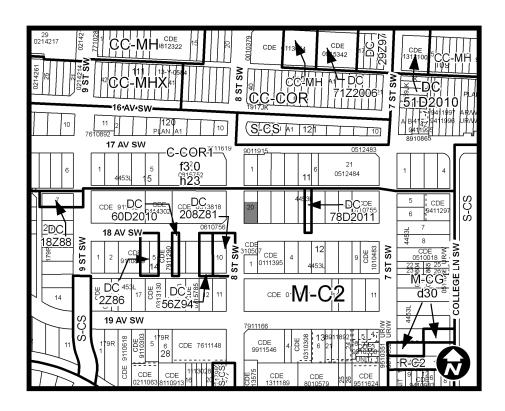

2014.                                                                                                                                                                                                                   |
|                                                                                                                                           |                                                                                                                           | CITY CLERK SIGNED THIS DAY OF, 2014.                                                                                                                                                                                                              |

### AMENDMENT LOC2013-0046 BYLAW NUMBER 28D2014



## **SCHEDULE A**



### AMENDMENT LOC2013-0046 BYLAW NUMBER 28D2014



## **SCHEDULE B**



#### DC DIRECT CONTROL DISTRICT



#### Bylaw 1P2007 District Rule

Unless otherwise specified, the rules of the Multi-Residential—Contextual Medium Profile (M-C2) District of Bylaw 1P2008 apply in this Direct Control District.

#### **Required Motor Vehicle Parking Stalls**

7 There is a maximum of 2.0 *motor vehicle parking stalls* in total for *uses* operating on the *parcel* when they are located within a *building* existing on the site at the date of passage of this Bylaw.