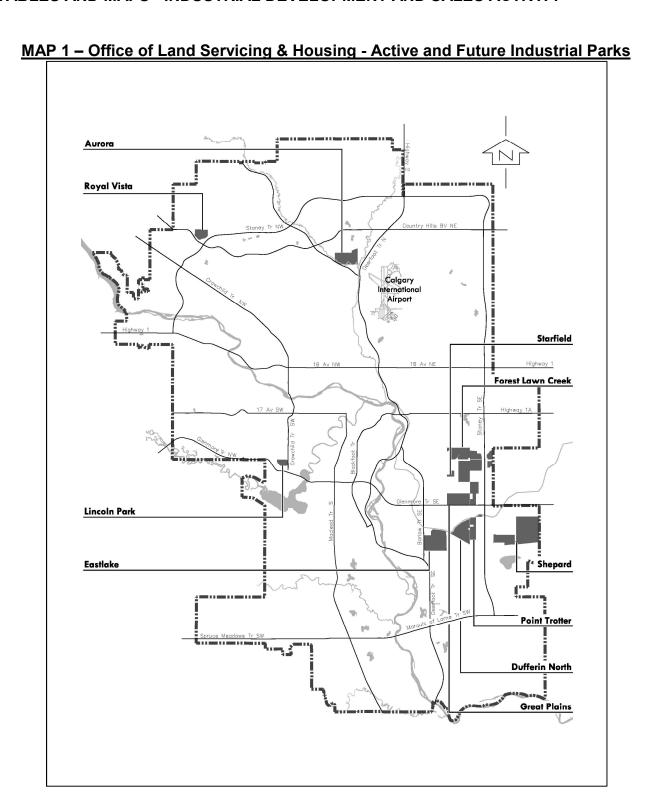

BLOCK 4 BLK 7 BLK BLOCK 3 BLK 1 BLK 6 4 6 BLOCK 2 5 5 BLOCK 1 **Royal Vista** Serviced Land - January 2014 MOUNT ROYAL GA SW (50 AV SW) BLK 1 1410343 ΝS BLK 1 RICHARD PL 1113114 BLK 1 PEACEKEEPERS WY SW ORAND . S Sold - 2013 Inventory - Added 2013 Serviced Land - January 2014 **Lincoln Park** 

MAP 2 - ROYAL VISTA AND LINCOLN PARK

Sold - 2013 Inventory - Added 2013 Serviced Land - January 2014 **Forest** Lawn Creek **Starfield** SE) ¥ **Forest** Lawn TRANSPORTATION & UTILITY Creek **Great Plains** Ш **Pdint** Trdtter Dufferin North Dufferin South **SE Calgary** 