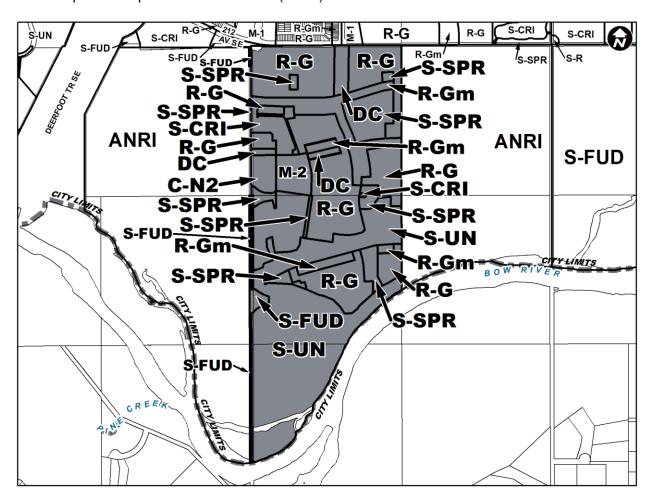

## Proposed Land Use District Map

This application proposes several residential, commercial, mixed-use, and special purpose districts on the subject site:

- Residential Low Density Mixed Housing (R-G and R-Gm) District;
- Direct Control (DC) District based on R-Gm;
- Multi-Residential At Grade Housing (M-G) District;
- Multi-Residential Medium Profile (M-2) District
- Commercial Neighbourhood 2 (C-N2) District;
- Special Purpose City and Regional Infrastructure (S-CRI) District;
- Special Purpose School, Park and Community Reserve (S-SPR) District;
- Special Purpose Future Urban Development (S-FUD) District; and,
- Special Purpose Urban Nature (S-UN) District.