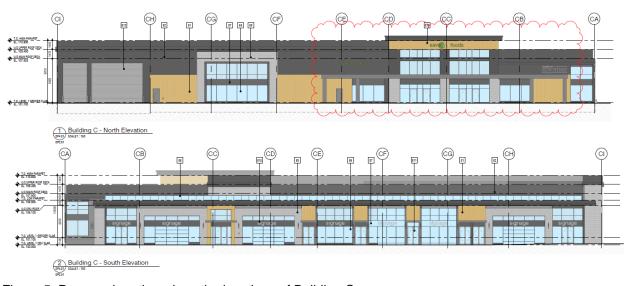

## Development Permit (DP2022-05098) Summary

The following excerpts (Figures 1 - 5) from the development permit submission current as of November 9, 2022 provide an overview of the proposal and are included for information purposes only. The development permit plans are subject to change through the development review. Administration's review of the development permit will determine the ultimate building design and site layout details such as building form, parking, landscaping and site access.



Figure 1: Rendering of the proposed development viewed from the south



Figure 2: Proposed site layout and landscaping plan



Figure 3: Proposed south elevation of Building A



Figure 4: Proposed west elevation of Building B



Figure 5: Proposed north and south elevations of Building C