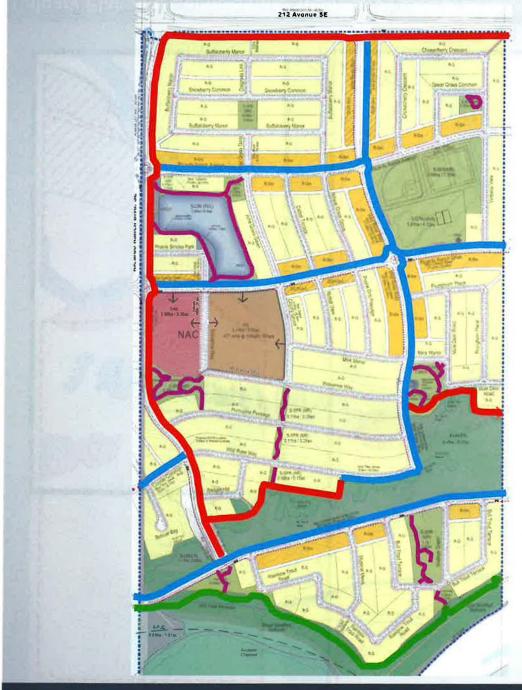

### **Proposed Land Use Map**

This application proposes several districts for the neighbourhood:

- Residential Low Density Mixed Housing (R-G and R-Gm) District;
- Multi-Residential Medium Profile (M-2) District;
- Commercial Neighbourhood 2 (C-N2) District;
- Special Purpose City and Regional Infrastructure (S-CRI) District;
- Special Purpose School, Park and Community Reserve (S-SPR) District;
- Special Purpose Urban Nature (S-UN) District;
- Special Purpose Future Urban Development
   (S-FUD) District; and
- Direct Control (DC) District based on R-Gm.