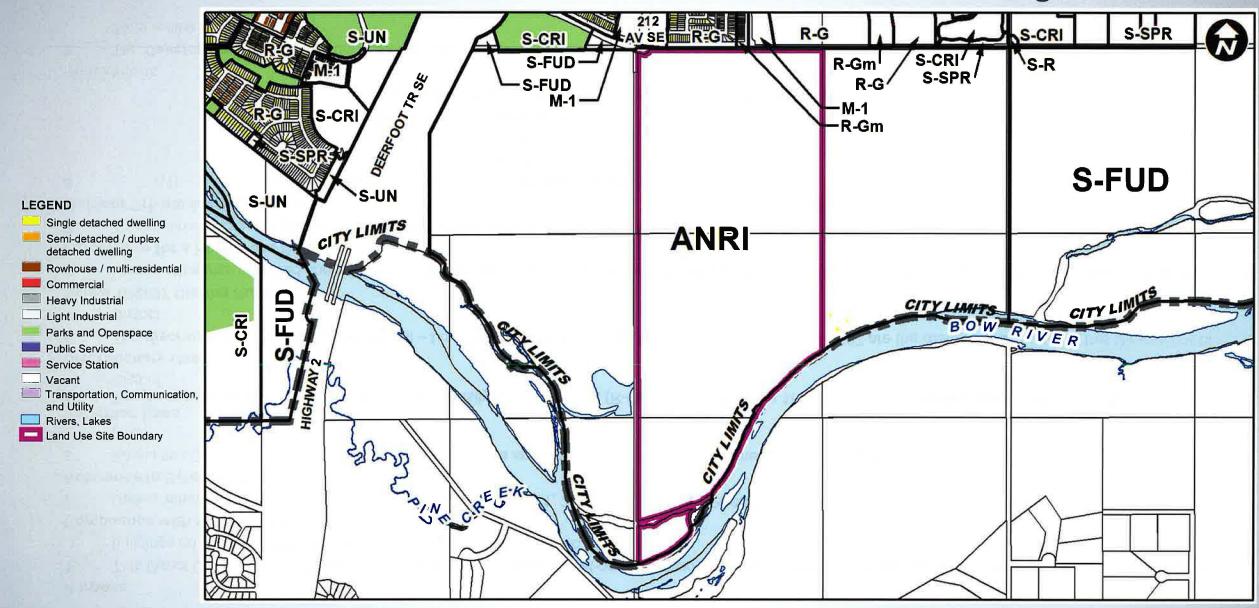

That Calgary Planning Commission recommend that Council:

- 2. Give three readings to the proposed amendment to the Ricardo Ranch Area Structure Plan (Attachment 3);
- 3. Give three readings to the proposed bylaw for the proposed closure of 2.02 hectares ± (4.99 acres ±) of road (Plan 2211489, Area 'A' and Area 'B') west of 21210, 21820, and 22720 56 Street SE, with conditions (part of Attachment 2); and
- 4. Give three readings to the proposed bylaw for the redesignation of 147.71 hectares ± (365.00 acres ±) located at 21210, 21820, and 22720 56 Street SE, and the closed road from Aggregate and Natural Resource Industry (ANRI) District and Undesignated Road Right-of-Way to Residential Low Density Mixed Housing (R-G) District, Residential Low Density Mixed Housing (R-Gm) District,

Multi-Residential – Medium Profile (M-2) District,

Commercial – Neighbourhood 2 (C-N2) District,

Special Purpose - City and Regional Infrastructure (S-CRI) District,

Special Purpose - School, Park and Community Reserve (S-SPR) District,

Special Purpose - Urban Nature (S-UN) District

Special Purpose - Future Urban Development (S-FUD) District, and

Direct Control (DC) District to accommodate street-oriented residential development on small lots, with guidelines (Attachment 5).