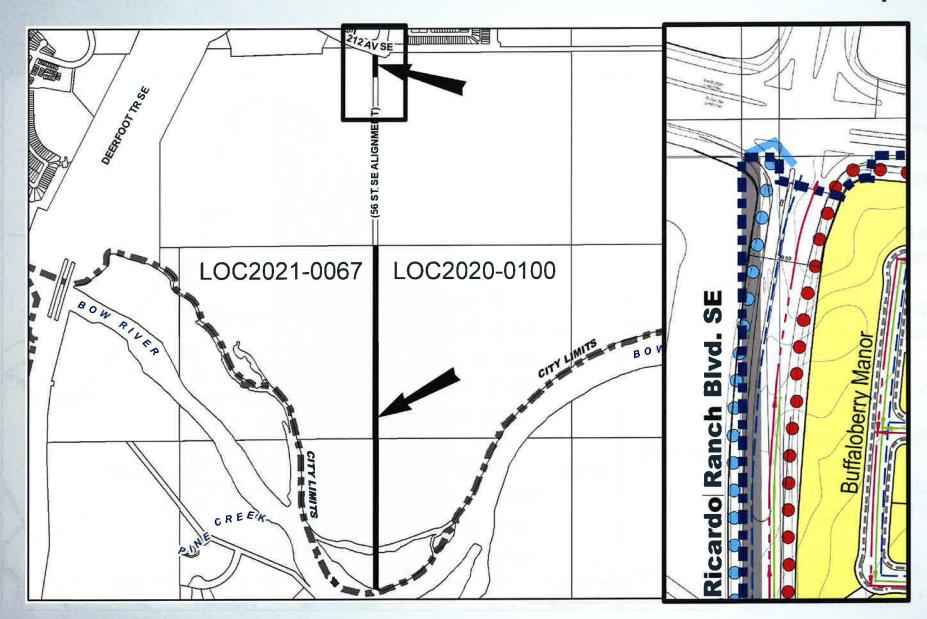

The Bow River and the City Boundary

Foothills County

Segments of 56 Street SE are being closed, re-aligned and re-named.

Half of the street alignment is being designated S-FUD, shown in grey, to be incorporated into the application to the west (LOC2021-0067).