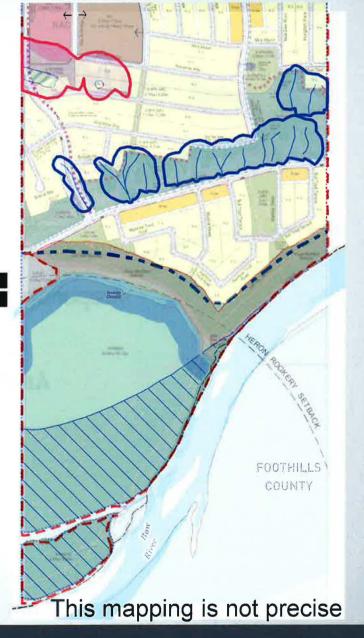

### **Proposed Outline Plan**

Lower Slope within Environmental Reserve

Neighbourhood Residential Areas

200 Year Meander of the Bow River as the Minimum Setback

**Avulsion Channel** 

750 meter Heron Rookery Setback

The Bow River and the City Boundary

Foothills County

Segments of 56 Street SE are being closed, re-aligned and re-named.

Half of the street alignment is being designated S-FUD, shown in grey, to be incorporated into the application to the west (LOC2021-0067).