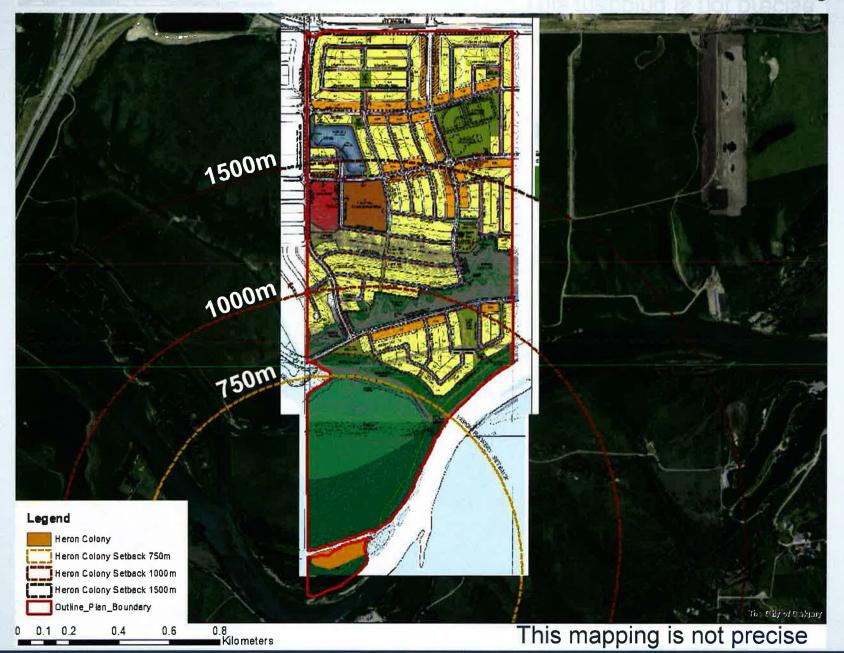

### **Proposed Outline Plan**

Lower Slope within Environmental Reserve

Neighbourhood Residential Areas

200 Year Meander of the Bow River as the Minimum Setback

**Avulsion Channel** 

750 meter Heron Rookery Setback

### **Proposed Land Use Map**

This application proposes several districts for the neighbourhood:

- Residential Low Density Mixed Housing (R-G and R-Gm) District;
- Multi-Residential Medium Profile (M-2) District;
- Commercial Neighbourhood 2 (C-N2) District;
- Special Purpose City and Regional Infrastructure (S-CRI) District;
- Special Purpose School, Park and Community Reserve (S-SPR) District;
- Special Purpose Urban Nature (S-UN) District;
- Special Purpose Future Urban Development
   (S-FUD) District; and
- Direct Control (DC) District based on R-Gm.