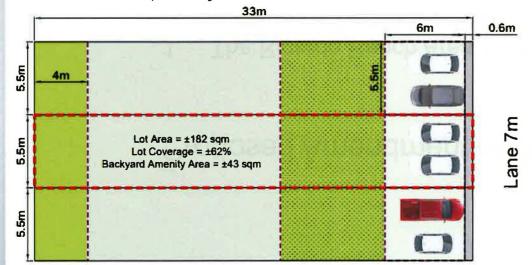

Municipal Boundary











### Proposed Amendment to the Ricardo Ranch Area Structure Plan

- The Ricardo Ranch Area Structure Plan attached to and forming part of Bylaw 61P2019 is hereby amended as follows:
  - (a) In Section 4.5 Environmental Open Space Study Area, delete subsection 1. and replace with the following:
    - "1. Lands in the Bow River valley that qualify as ER such as slopes, ravines, coulees, waterbodies and wetland shall be dedicated as ER unless, at the discretion of the Approving Authority, disturbance of these lands is supported by technical studies completed by registered professionals."

### The DC District – Comparison with R-Gm 24

#### Proposed DC(R-Gm) - example lotting



Rowhome **Backyard Amenity** ---- Setback Line

#### Standard R-Gm - example lotting



The table below identifies the variances between the standard R-Gm and the proposed DC District.

| BYLAW RULE    | R-Gm                                                   | DC(R-Gm)                                                      |
|---------------|--------------------------------------------------------|---------------------------------------------------------------|
| LOT AREA      | 150 sqm*                                               | 90 sqm                                                        |
| LOT COVERAGE  | 70% (max)                                              | 75% (max)                                                     |
| REAR SETBACK  | 0.6m from garage                                       | 0.6m from main building                                       |
| AME