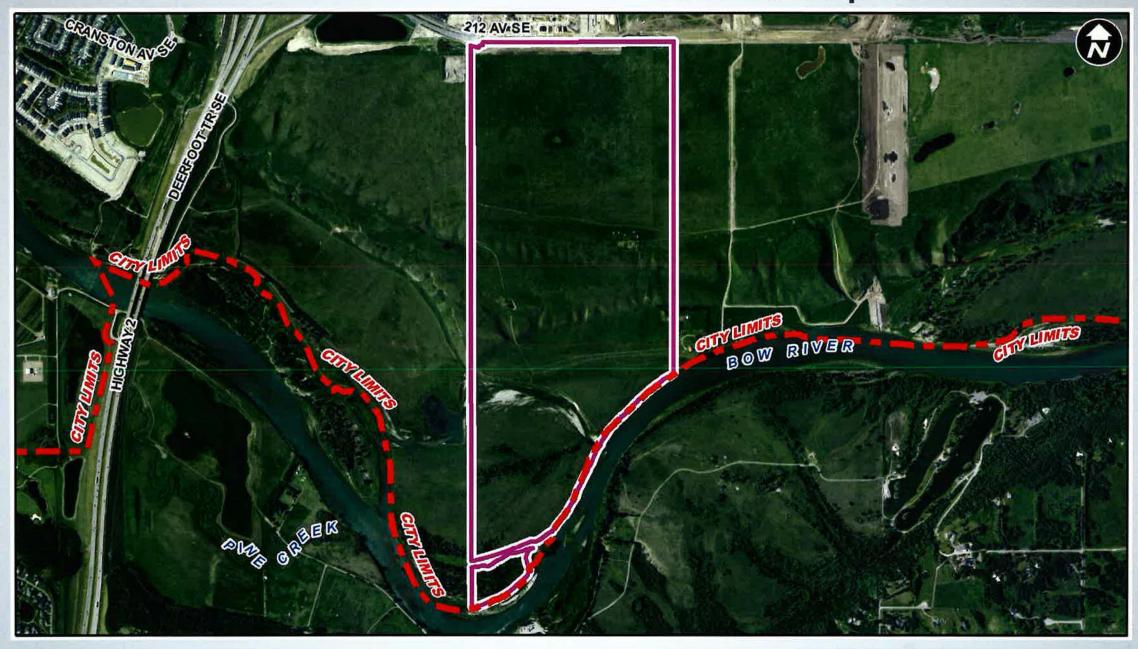

The Bow River and the City Boundary

Foothills County

Segments of 56 Street SE are being closed, re-aligned and re-named.

Half of the street alignment is being designated S-FUD, shown in grey, to be incorporated into the application to the west (LOC2021-0067).