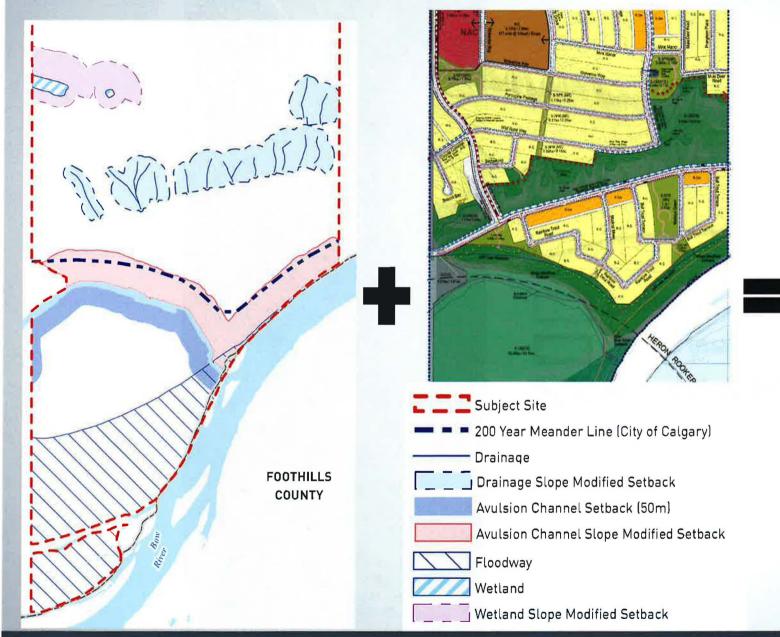

### **Proposed Outline Plan**

Lower Slope within Environmental Reserve

Neighbourhood Residential Areas

200 Year Meander of the Bow River as the Minimum Setback

**Avulsion Channel** 

750 meter Heron Rookery Setback

The Bow River and the City Boundary

Foothills County

Segments of 56 Street SE are being closed, re-aligned and re-named.

Half of the street alignment is being designated S-FUD, shown in grey, to be incorporated into the application to the west (LOC2021-0067).