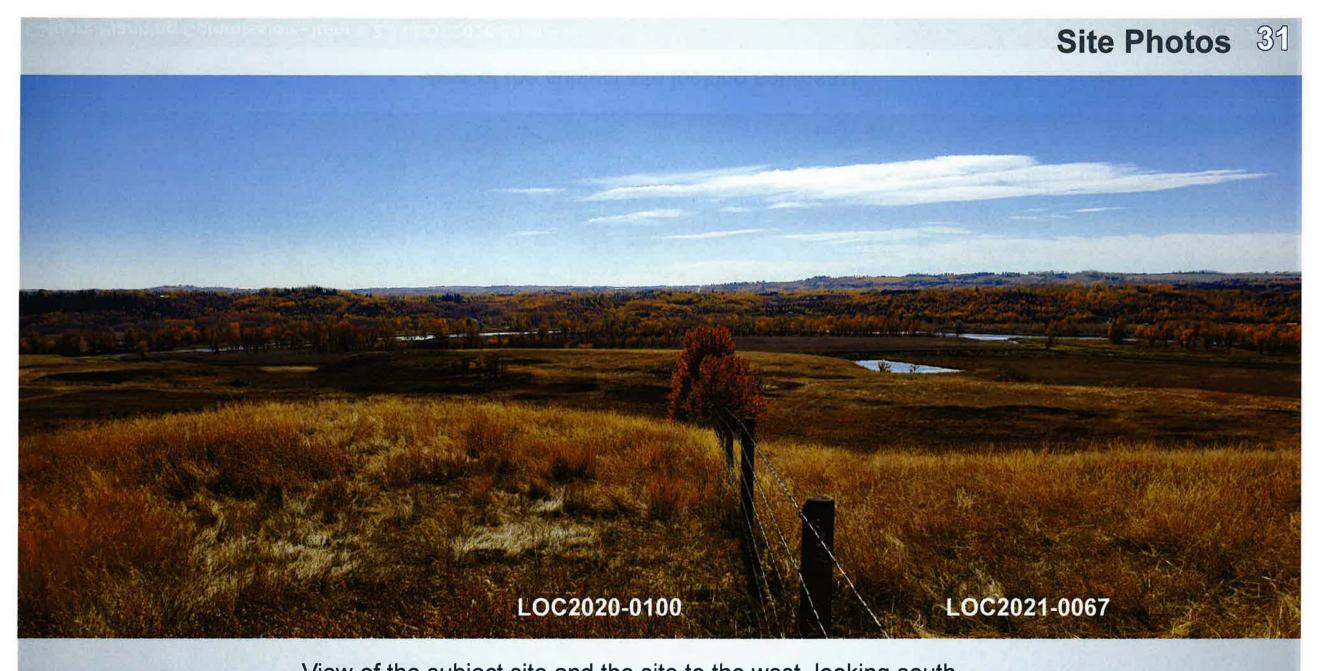

The Bow River and the City Boundary

Foothills County

Segments of 56 Street SE are being closed, re-aligned and re-named.

Half of the street alignment is being designated S-FUD, shown in grey, to be incorporated into the application to the west (LOC2021-0067).