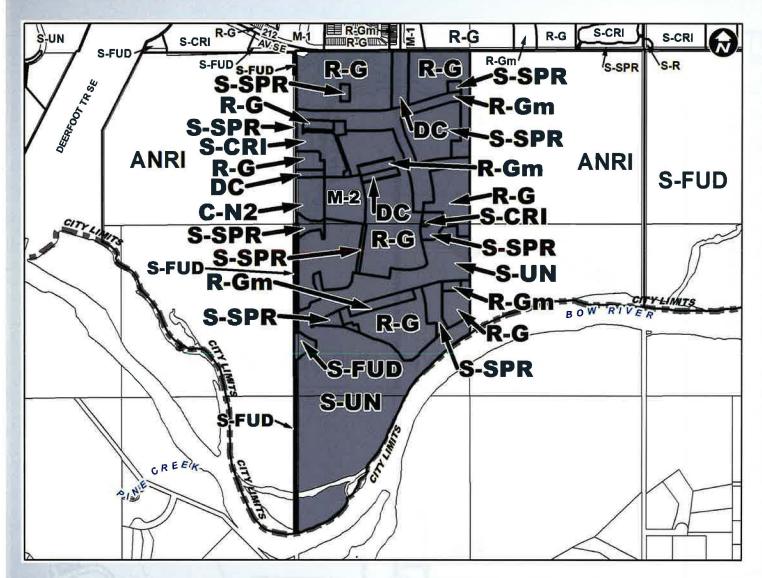

### **Proposed Land Use Map**

This application proposes several districts for the neighbourhood:

- Residential Low Density Mixed Housing (R-G and R-Gm) District;
- Multi-Residential Medium Profile (M-2) District;
- Commercial Neighbourhood 2 (C-N2) District;
- Special Purpose City and Regional Infrastructure (S-CRI) District;
- Special Purpose School, Park and Community Reserve (S-SPR) District;
- Special Purpose Urban Nature (S-UN) District;
- Special Purpose Future Urban Development
   (S-FUD) District; and
- Direct Control (DC) District based on R-Gm.