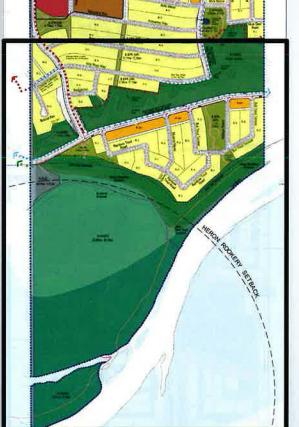

Neighbourhood Residential Areas

School Site

Stormwater Pond

Neighbourhood Activity Centre

### **Proposed Outline Plan**

Lower Slope within Environmental Reserve

Neighbourhood Residential Areas

200 Year Meander of the Bow River as the Minimum Setback

**Avulsion Channel** 

750 meter Heron Rookery Setback