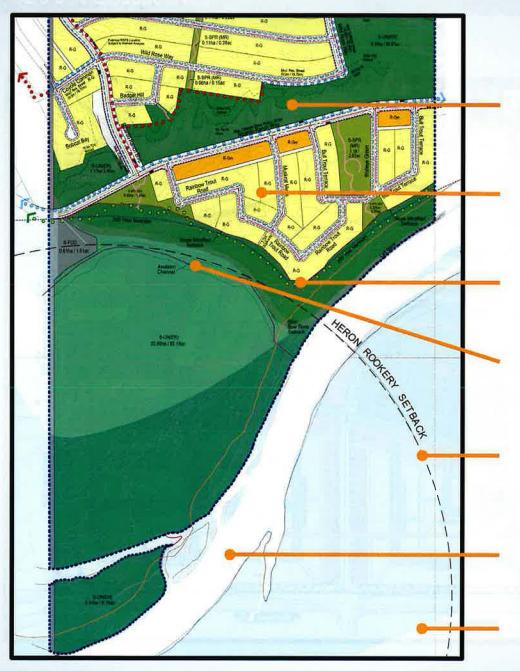

Neighbourhood Residential Areas

School Site

Stormwater Pond

Neighbourhood Activity Centre

### **Proposed Outline Plan**

Lower Slope within Environmental Reserve

Neighbourhood Residential Areas

200 Year Meander of the Bow River as the Minimum Setback

**Avulsion Channel** 

750 meter Heron Rookery Setback

The Bow River and the City Boundary

Foothills County

Segments of 56 Street SE are being closed, re-aligned and re-named.

Half of the street alignment is being designated S-FUD, shown in grey, to be incorporated into the application to the west (LOC2021-0067).