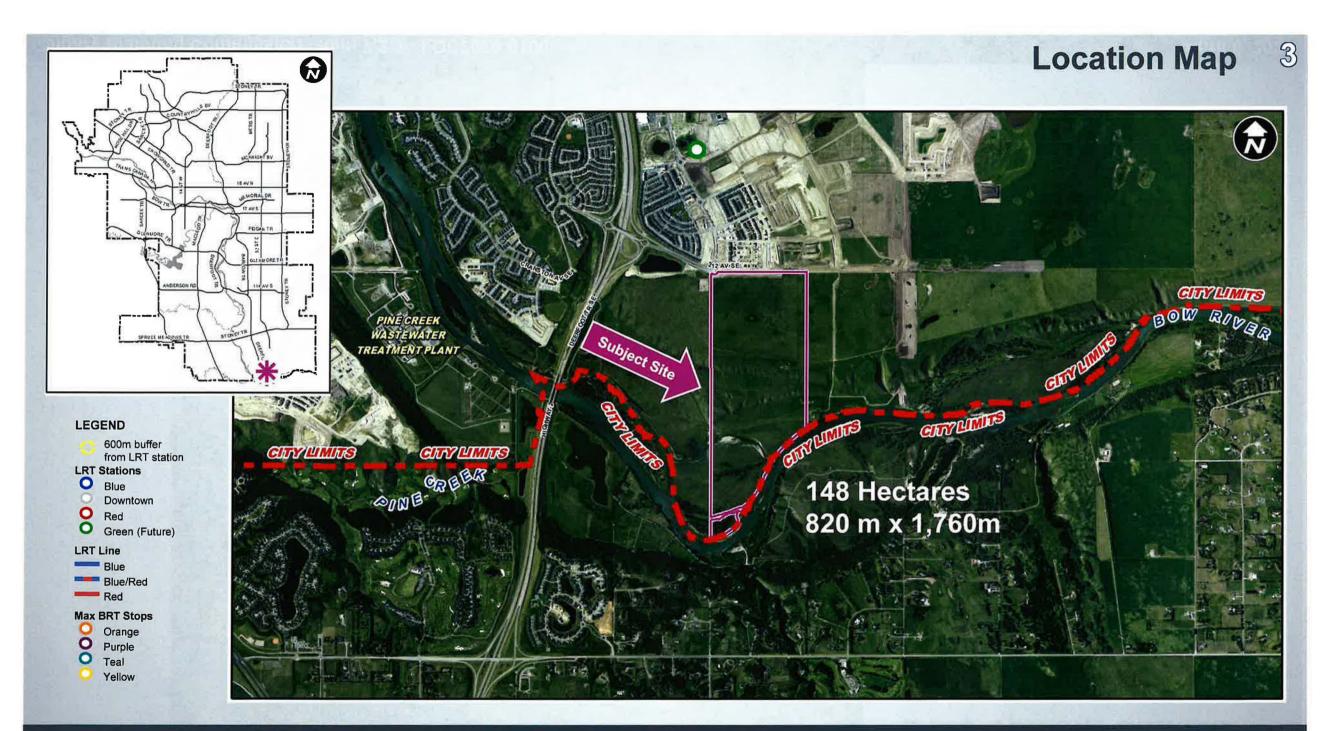

The Bow River and the City Boundary

Foothills County

Segments of 56 Street SE are being closed, re-aligned and re-named.

Half of the street alignment is being designated S-FUD, shown in grey, to be incorporated into the application to the west (LOC2021-0067).