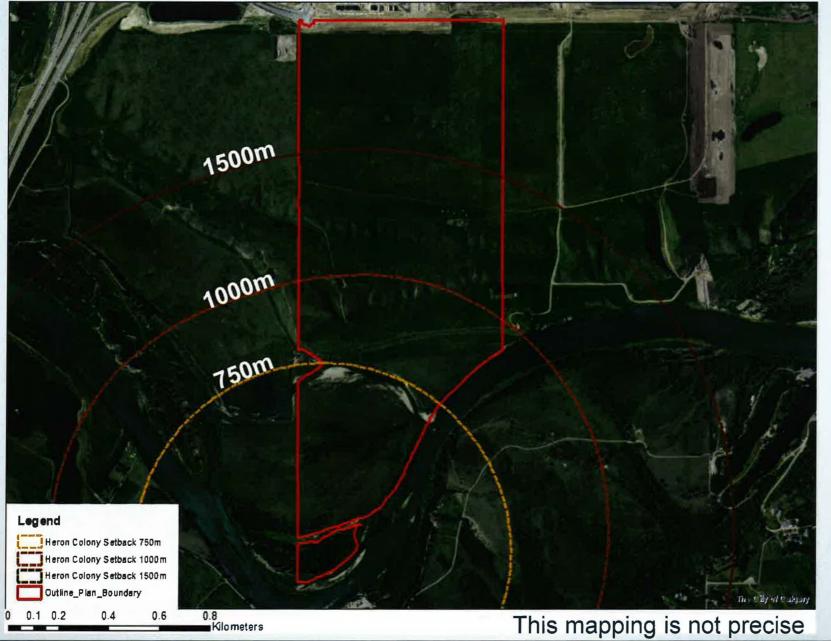

### **Proposed Outline Plan**

Lower Slope within Environmental Reserve

Neighbourhood Residential Areas

200 Year Meander of the Bow River as the Minimum Setback

**Avulsion Channel** 

750 meter Heron Rookery Setback

The Bow River and the City Boundary

Foothills County

Segments of 56 Street SE are being closed, re-aligned and re-named.

Half of the street alignment is being designated S-FUD, shown in grey, to be incorporated into the application to the west (LOC2021-0067).