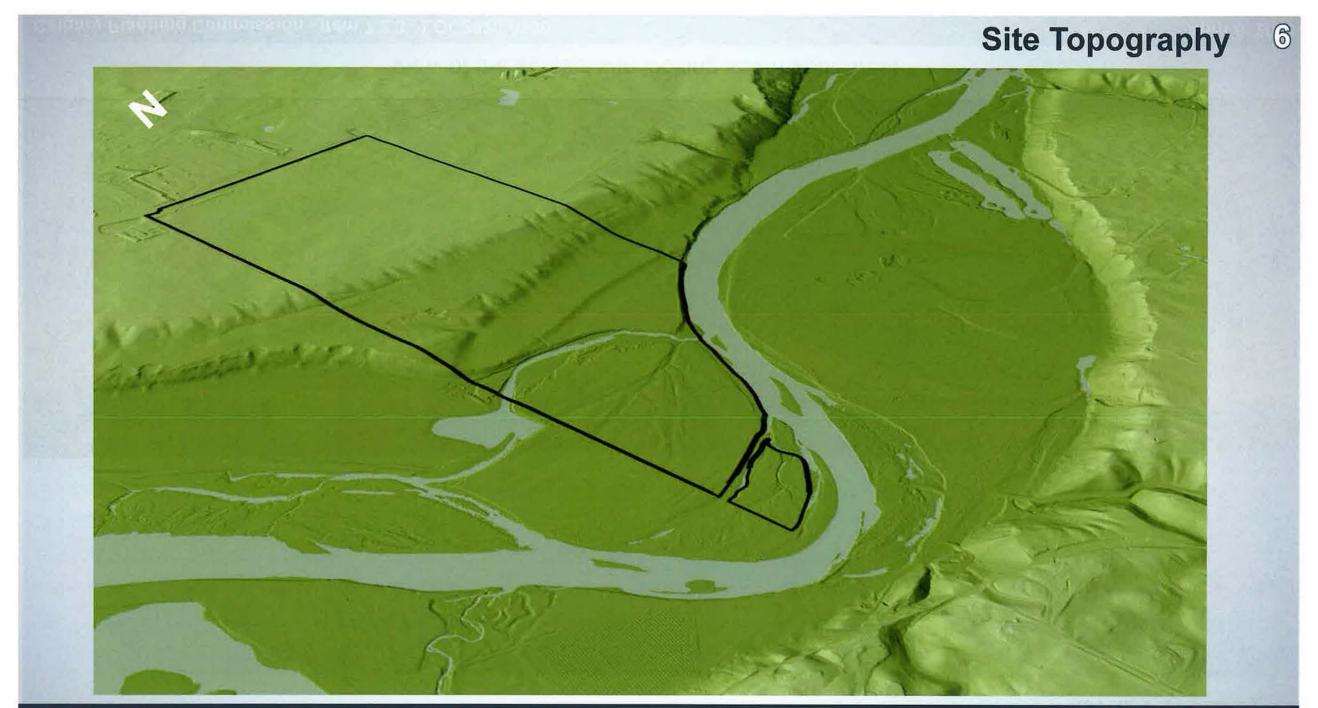

### **Proposed Outline Plan**

Lower Slope within Environmental Reserve

Neighbourhood Residential Areas

200 Year Meander of the Bow River as the Minimum Setback

**Avulsion Channel** 

750 meter Heron Rookery Setback

The Bow River and the City Boundary

Foothills County

Segments of 56 Street SE are being closed, re-aligned and re-named.

Half of the street alignment is being designated S-FUD, shown in grey, to be incorporated into the application to the west (LOC2021-0067).