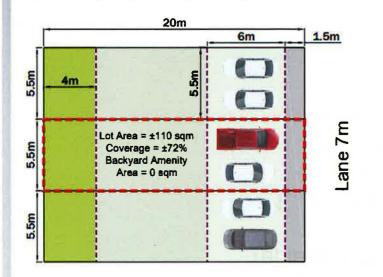

entally Significant Areas** 18

- ZZ ESA City of Caglary
- Project Area
- [\_\_] Calgary Municipal Boundary











### Proposed Amendment to the Ricardo Ranch Area Structure Plan

- The Ricardo Ranch Area Structure Plan attached to and forming part of Bylaw 61P2019 is hereby amended as follows:
  - (a) In Section 4.5 Environmental Open Space Study Area, delete subsection 1. and replace with the following:
    - "1. Lands in the Bow River valley that qualify as ER such as slopes, ravines, coulees, waterbodies and wetland shall be dedicated as ER unless, at the discretion of the Approving Authority, disturbance of these lands is supported by technical studies completed by registered professionals."

### The DC District – Comparison with R-Gm 24

#### Proposed DC(R-Gm) - example lotting



Rowhome **Backyard Amenity** ---- Setback Line

#### Standard R-Gm - example lotting



The table below identifies the variances between the standard R-Gm and the proposed DC District.

| BYLAW RULE    | R-Gm                                                   | DC(R-Gm)                                                      |
|---------------|--------------------------------------------------------|---------------------------------------------------------------|
| LOT AREA      | 150 sqm*                                               | 90 sqm                                                        |
| LOT COVERAGE  | 70% (max)                                              | 75% (max)                                                     |
| REAR SETBACK  | 0.6m from garage