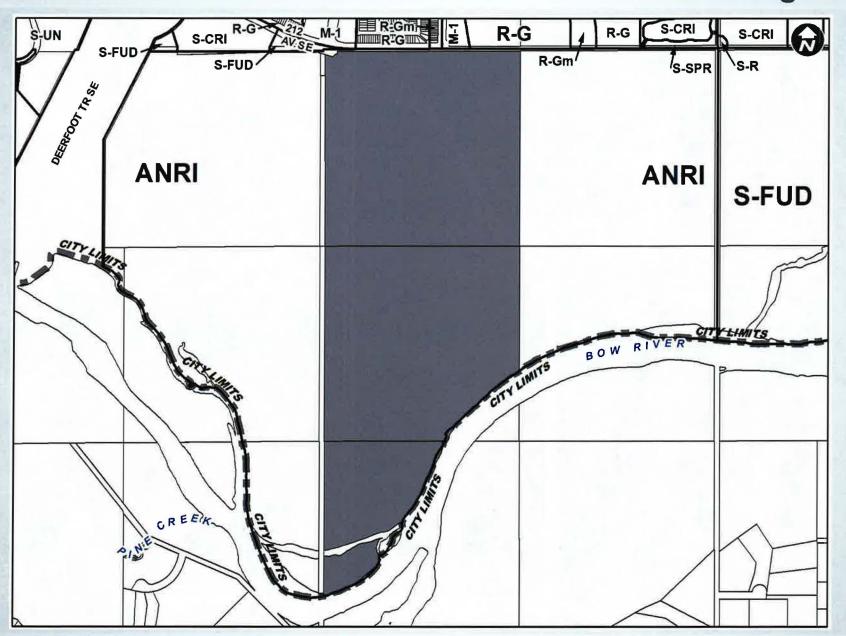

The Bow River and the City Boundary

Foothills County

Segments of 56 Street SE are being closed, re-aligned and re-named.

Half of the street alignment is being designated S-FUD, shown in grey, to be incorporated into the application to the west (LOC2021-0067).

### **Proposed Land Use Map**

This application proposes several districts for the neighbourhood:

- Residential Low Density Mixed Housing (R-G and R-Gm) District;
- Multi-Residential Medium Profile (M-2) District;
- Commercial Neighbourhood 2 (C-N2) District;
- Special Purpose City and Regional Infrastructure (S-CRI) District;
- Special Purpose School, Park and Community Reserve (S-SPR) District;
- Special Purpose Urban Nature (S-UN) District;
- Special Purpose Future Urban Development
   (S-FUD) District; and
- Direct Control (DC) District based on R-Gm.