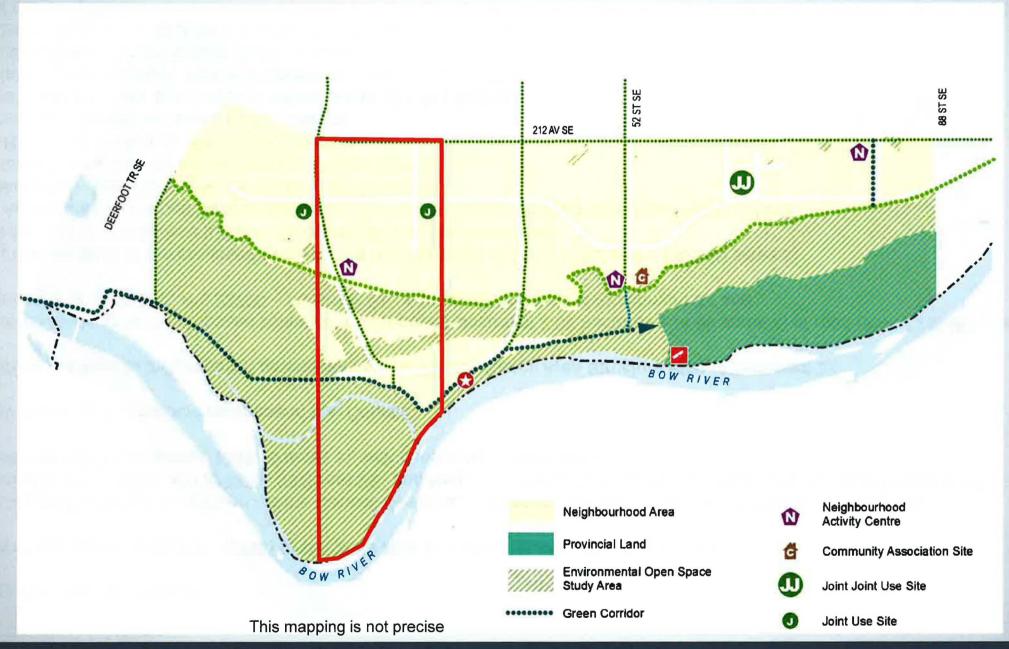

Neighbourhood Residential Areas

School Site

Stormwater Pond

Neighbourhood Activity Centre

### **Proposed Outline Plan**

Lower Slope within Environmental Reserve

Neighbourhood Residential Areas

200 Year Meander of the Bow River as the Minimum Setback

**Avulsion Channel** 

750 meter Heron Rookery Setback

The Bow River and the City Boundary

Foothills County

Segments of 56 Street SE are being closed, re-aligned and re-named.

Half of the street alignment is being designated S-FUD, shown in grey, to be incorporated into the application to the west (LOC2021-0067).