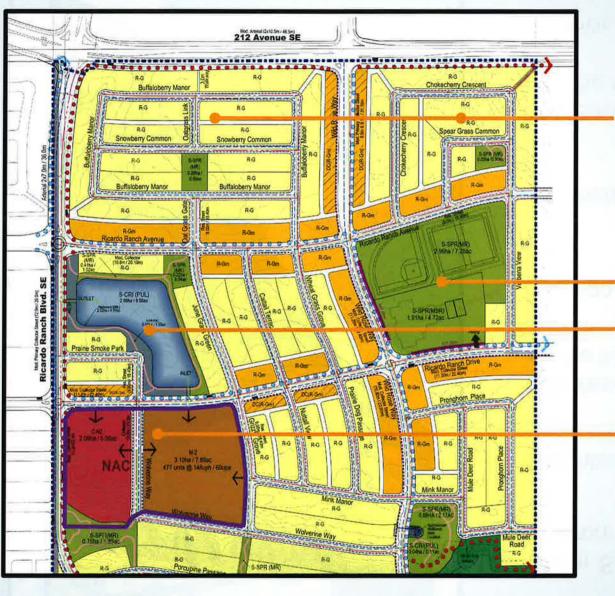

### **Proposed Land Use Map**

This application proposes several districts for the neighbourhood:

- Residential Low Density Mixed Housing (R-G and R-Gm) District;
- Multi-Residential Medium Profile (M-2) District;
- Commercial Neighbourhood 2 (C-N2) District;
- Special Purpose City and Regional Infrastructure (S-CRI) District;
- Special Purpose School, Park and Community Reserve (S-SPR) District;
- Special Purpose Urban Nature (S-UN) District;
- Special Purpose Future Urban Development
   (S-FUD) District; and
- Direct Control (DC) District based on R-Gm.

Neighbourhood Residential Areas

School Site

Stormwater Pond

Neighbourhood Activity Centre