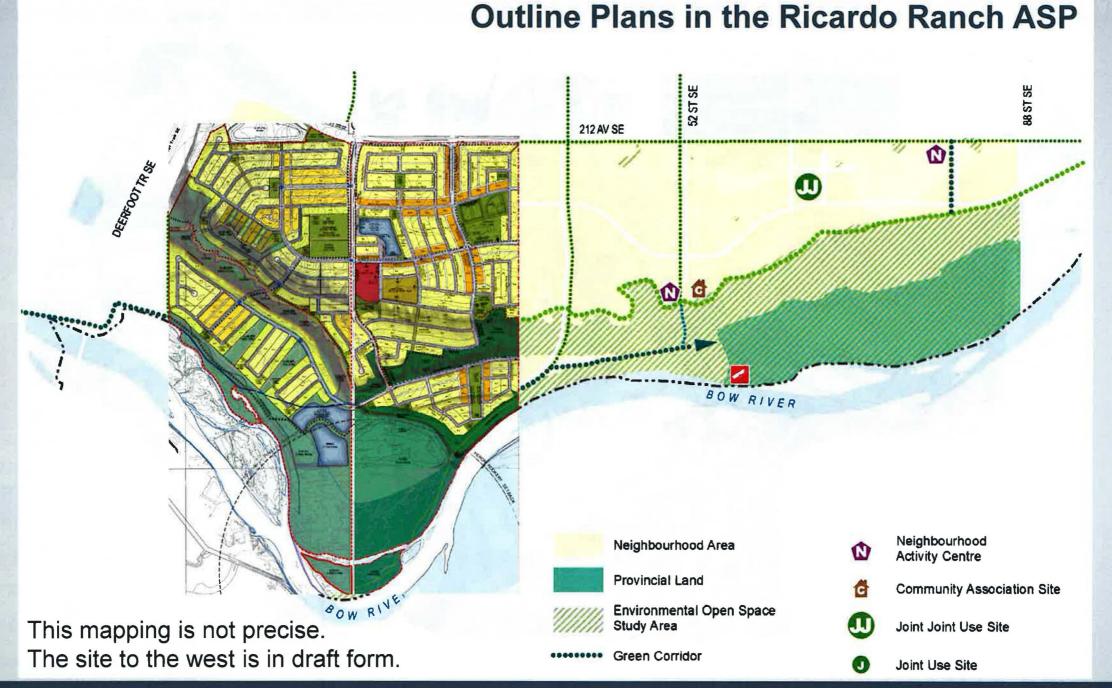

Neighbourhood Residential Areas

School Site

Stormwater Pond

Neighbourhood Activity Centre

### **Proposed Outline Plan**

Lower Slope within Environmental Reserve

Neighbourhood Residential Areas

200 Year Meander of the Bow River as the Minimum Setback

**Avulsion Channel** 

750 meter Heron Rookery Setback

The Bow River and the City Boundary

Foothills County

Segments of 56 Street SE are being closed, re-aligned and re-named.

Half of the street alignment is being designated S-FUD, shown in grey, to be incorporated into the application to the west (LOC2021-0067).

### **Proposed Land Use Map**

This application proposes several districts for the neighbourhood:

- Residential Low Density Mixed Housing (R-G and R-Gm) District;
- Multi-Residential Medium Profile (M-2) District;
- Commercial Neighbourhood 2 (C-N2) District;
- Special Purpose City and Regional Infrastructure (S-CRI) District;
- Special Purpose School, Park and Community Reserve (S-SPR) District;
- Special Purpose Urban Nature (S-UN) District;
- Special Purpose Future Urban Development
   (S-FUD) District; and
- Direct Control (DC) District based on R-Gm.