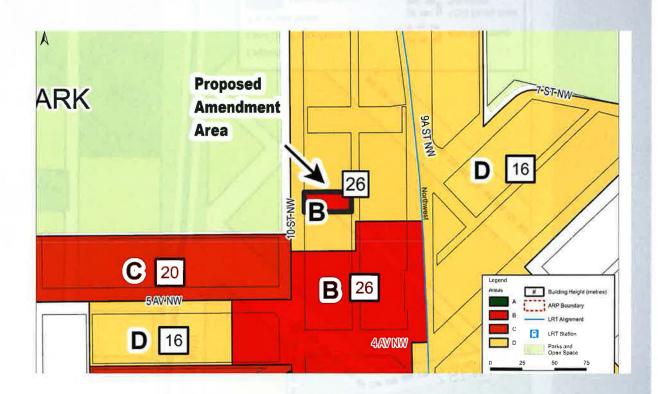

# Proposed Direct Control District:

- Based on the Mixed Use –
   General (MU-1) District
- Maximum height of 26 metres
- Maximum floor area ratio of 2.5, which can be increased to 5.0 through density bonusing.
- Increased bicycle parking/ amenity provision to support no vehicular parking