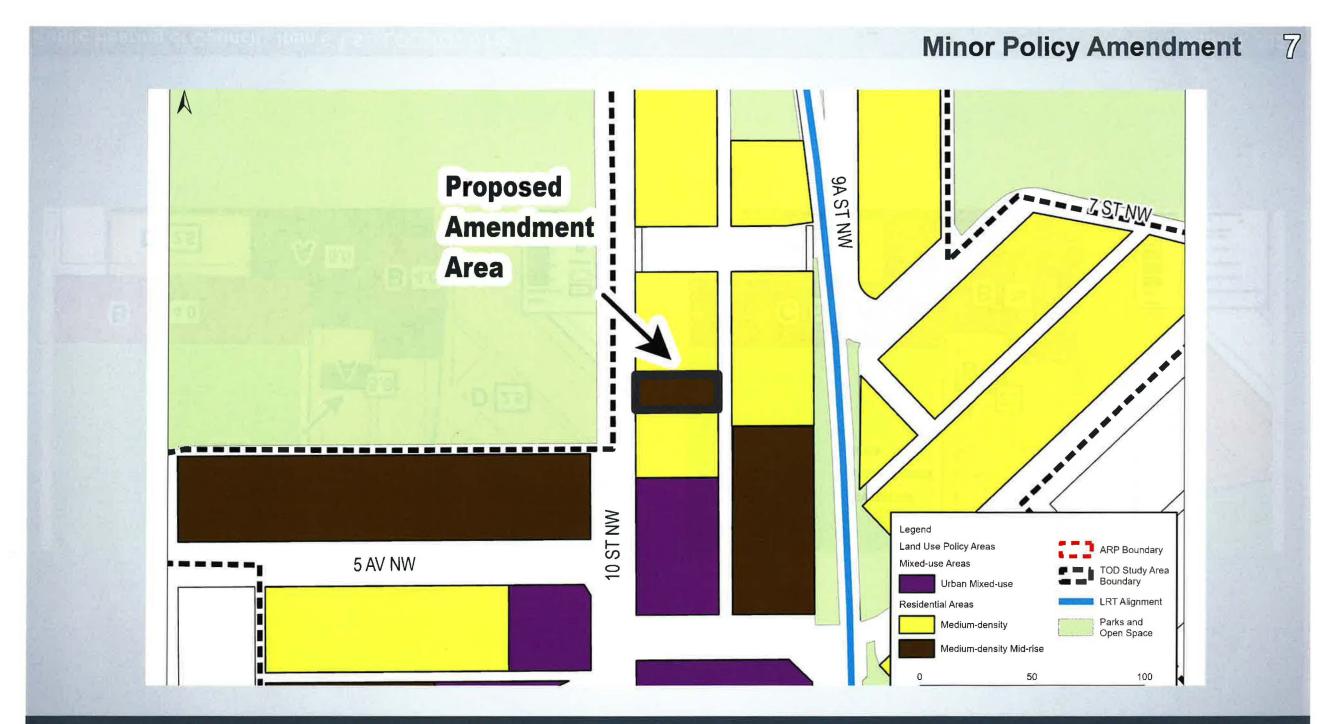

#### That Council:

- 1. Give three readings to **Proposed Bylaw 20P2023** for the amendments to the Hillhurst/ Sunnyside Area Redevelopment Plan (Attachment 2); and
- 2. Give three readings to **Proposed Bylaw 50D2023** for the redesignation of 0.11 hectares ± (0.27 acres ±) located at 528 and 628 10 Street NW (Plan 2448O, Block 4, Lots 7, 8, 13 and 14) from Multi-Residential Contextual Medium Profile (M-C2) District **to** Direct Control (DC) District to accommodate mixed use development, with guidelines (Attachment 3)