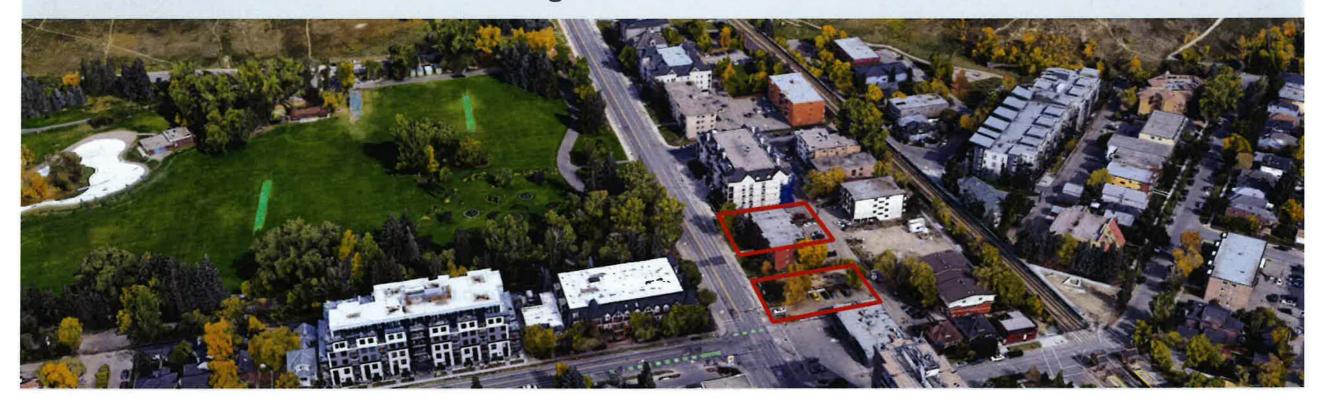

#### That Council:

- 1. Give three readings to **Proposed Bylaw 20P2023** for the amendments to the Hillhurst/ Sunnyside Area Redevelopment Plan (Attachment 2); and
- 2. Give three readings to **Proposed Bylaw 50D2023** for the redesignation of 0.11 hectares ± (0.27 acres ±) located at 528 and 628 10 Street NW (Plan 2448O, Block 4, Lots 7, 8, 13 and 14) from Multi-Residential Contextual Medium Profile (M-C2) District **to** Direct Control (DC) District to accommodate mixed use development, with guidelines (Attachment 3)