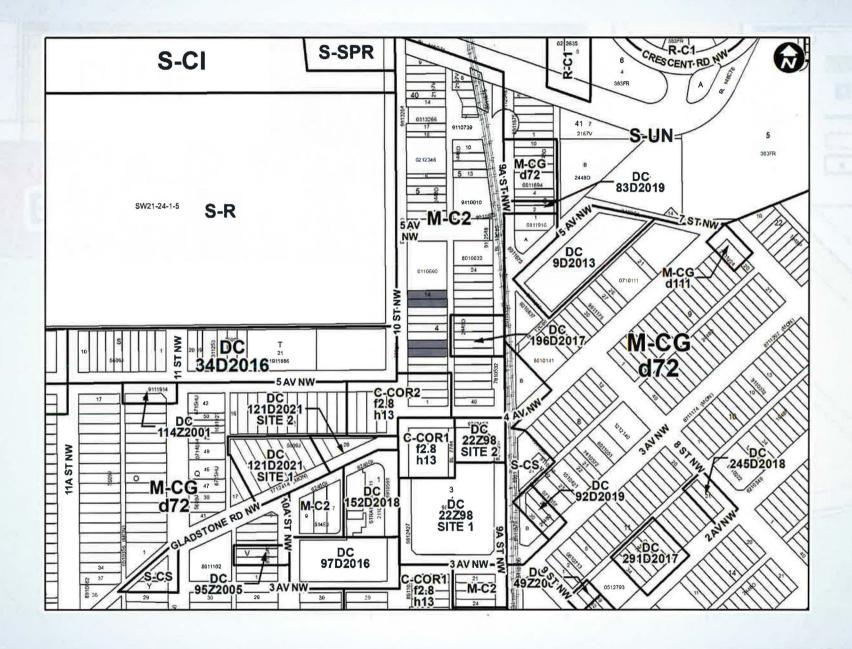

#### That Council:

- 1. Give three readings to **Proposed Bylaw 20P2023** for the amendments to the Hillhurst/ Sunnyside Area Redevelopment Plan (Attachment 2); and
- 2. Give three readings to **Proposed Bylaw 50D2023** for the redesignation of 0.11 hectares ± (0.27 acres ±) located at 528 and 628 10 Street NW (Plan 2448O, Block 4, Lots 7, 8, 13 and 14) from Multi-Residential Contextual Medium Profile (M-C2) District **to** Direct Control (DC) District to accommodate mixed use development, with guidelines (Attachment 3)