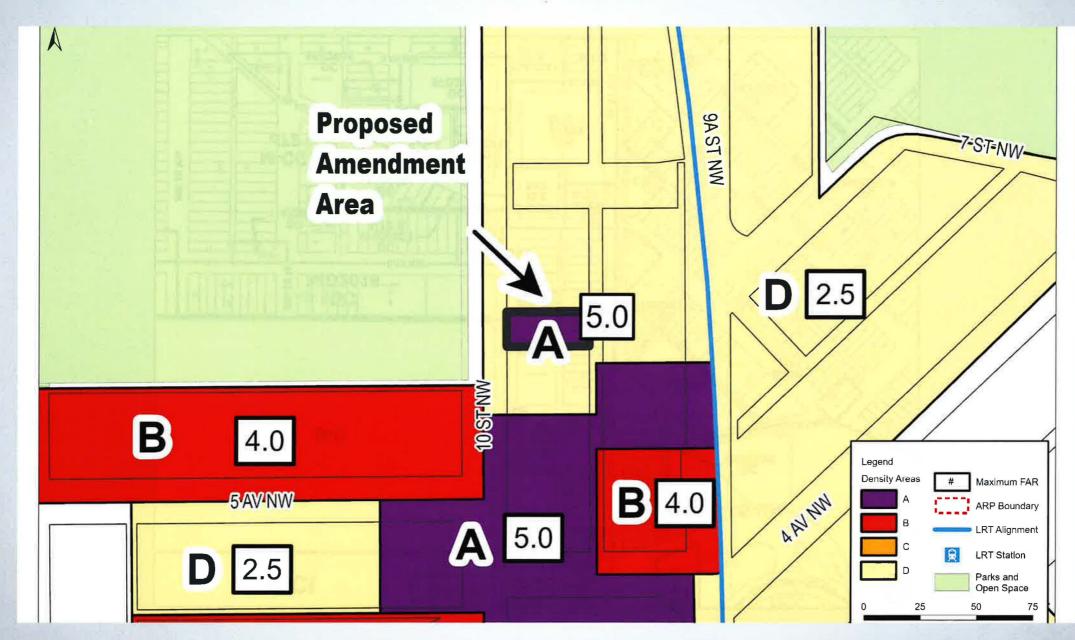

#### That Council:

- 1. Give three readings to **Proposed Bylaw 20P2023** for the amendments to the Hillhurst/ Sunnyside Area Redevelopment Plan (Attachment 2); and
- 2. Give three readings to **Proposed Bylaw 50D2023** for the redesignation of 0.11 hectares ± (0.27 acres ±) located at 528 and 628 10 Street NW (Plan 2448O, Block 4, Lots 7, 8, 13 and 14) from Multi-Residential Contextual Medium Profile (M-C2) District **to** Direct Control (DC) District to accommodate mixed use development, with guidelines (Attachment 3)

# Proposed Direct Control District:

- Based on the Mixed Use –
   General (MU-1) District
- Maximum height of 26 metres
- Maximum floor area ratio of 2.5, which can be increased to 5.0 through density bonusing.
- Increased bicycle parking/ amenity provision to support no vehicular parking