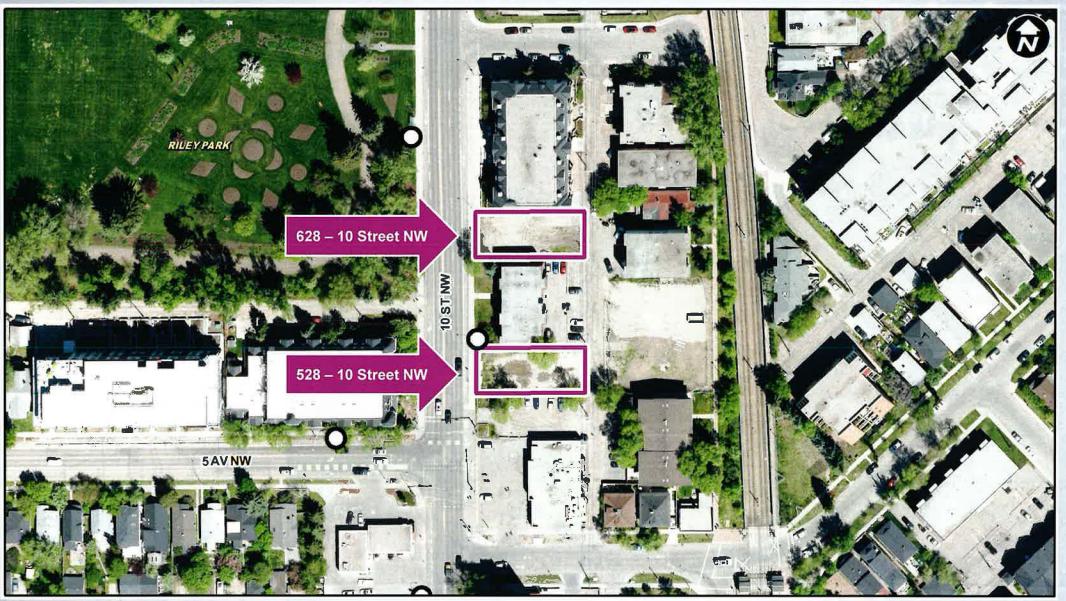

#### That Council:

- 1. Give three readings to **Proposed Bylaw 20P2023** for the amendments to the Hillhurst/ Sunnyside Area Redevelopment Plan (Attachment 2); and
- 2. Give three readings to **Proposed Bylaw 50D2023** for the redesignation of 0.11 hectares ± (0.27 acres ±) located at 528 and 628 10 Street NW (Plan 2448O, Block 4, Lots 7, 8, 13 and 14) from Multi-Residential Contextual Medium Profile (M-C2) District **to** Direct Control (DC) District to accommodate mixed use development, with guidelines (Attachment 3)

LEGEND

O Bus Stop

Parcel Size (each):

0.06 ha 15m x 36m