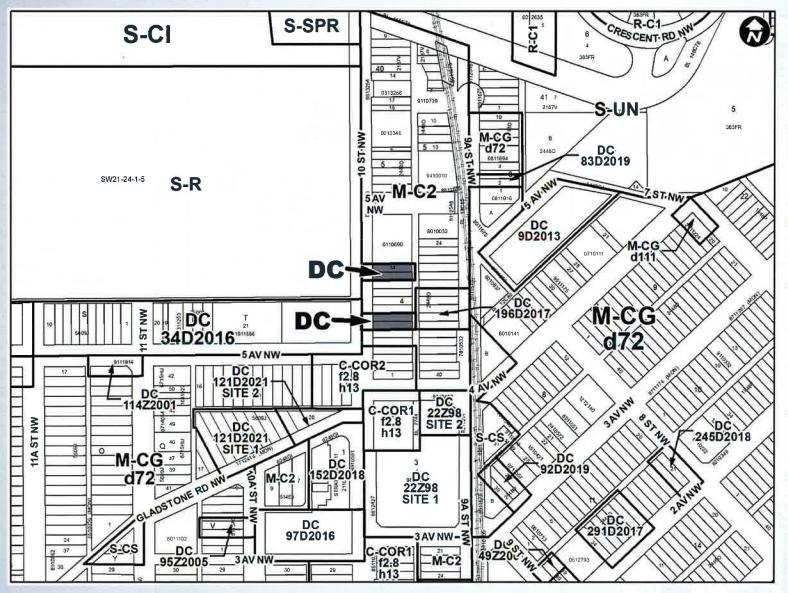

#### That Council:

- 1. Give three readings to **Proposed Bylaw 20P2023** for the amendments to the Hillhurst/ Sunnyside Area Redevelopment Plan (Attachment 2); and
- 2. Give three readings to **Proposed Bylaw 50D2023** for the redesignation of 0.11 hectares ± (0.27 acres ±) located at 528 and 628 10 Street NW (Plan 2448O, Block 4, Lots 7, 8, 13 and 14) from Multi-Residential Contextual Medium Profile (M-C2) District **to** Direct Control (DC) District to accommodate mixed use development, with guidelines (Attachment 3)

# Proposed Direct Control District:

- Based on the Mixed Use –
   General (MU-1) District
- Maximum height of 26 metres
- Maximum floor area ratio of 2.5, which can be increased to 5.0 through density bonusing.
- Increased bicycle parking/ amenity provision to support no vehicular parking