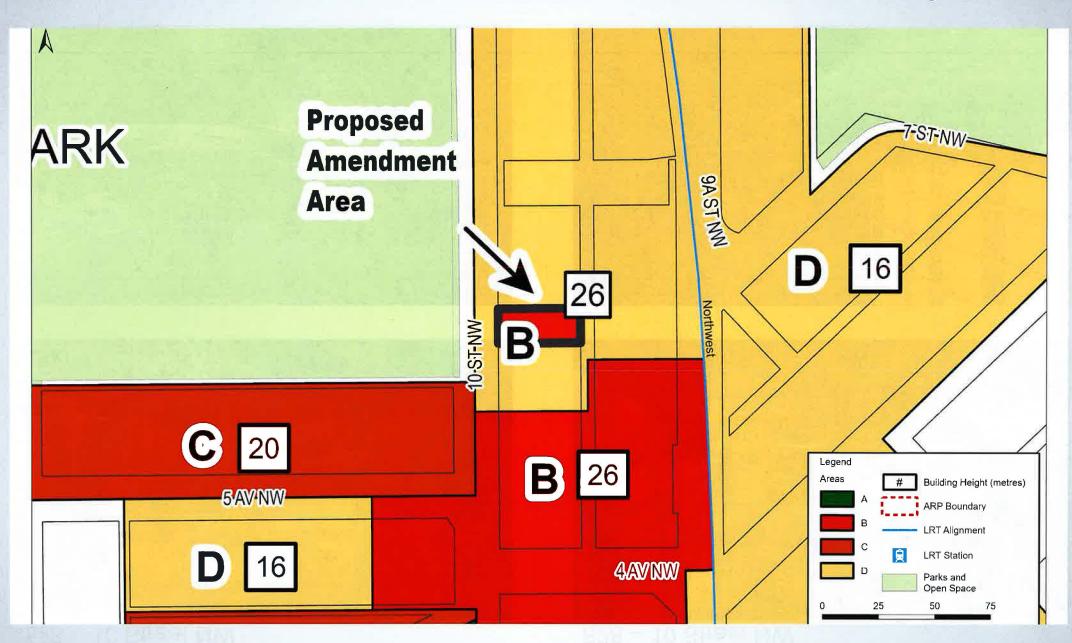

LEGEND

O Bus Stop

Parcel Size (each):

0.06 ha 15m x 36m

# Proposed Direct Control District:

- Based on the Mixed Use –
   General (MU-1) District
- Maximum height of 26 metres
- Maximum floor area ratio of 2.5, which can be increased to 5.0 through density bonusing.
- Increased bicycle parking/ amenity provision to support no vehicular parking