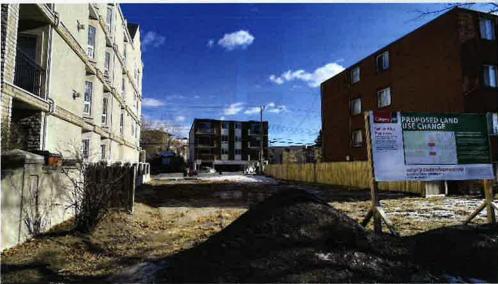

m floor area ratio of 2.5, which can be increased to 5.0 through density bonusing.
- Increased bicycle parking/ amenity provision to support no vehicular parking





#### Calgary Planning Commission's Recommendation:

#### That Council:

- 1. Give three readings to **Proposed Bylaw 20P2023** for the amendments to the Hillhurst/ Sunnyside Area Redevelopment Plan (Attachment 2); and
- 2. Give three readings to **Proposed Bylaw 50D2023** for the redesignation of 0.11 hectares ± (0.27 acres ±) located at 528 and 628 10 Street NW (Plan 2448O, Block 4, Lots 7, 8, 13 and 14) from Multi-Residential Contextual Medium Profile (M-C2) District **to** Direct Control (DC) District to accommodate mixed use development, with guidelines (Attachment 3)

## **Supplementary Slides**

528 - 10 Street NW