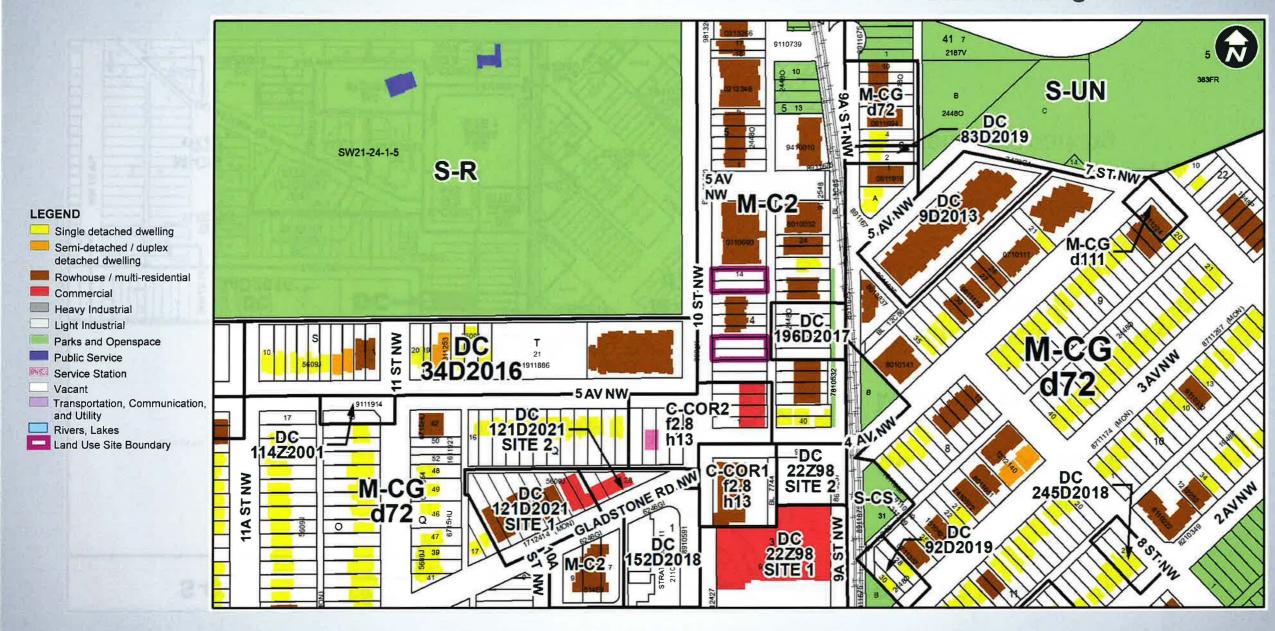

#### That Council:

- 1. Give three readings to **Proposed Bylaw 20P2023** for the amendments to the Hillhurst/ Sunnyside Area Redevelopment Plan (Attachment 2); and
- 2. Give three readings to **Proposed Bylaw 50D2023** for the redesignation of 0.11 hectares ± (0.27 acres ±) located at 528 and 628 10 Street NW (Plan 2448O, Block 4, Lots 7, 8, 13 and 14) from Multi-Residential Contextual Medium Profile (M-C2) District **to** Direct Control (DC) District to accommodate mixed use development, with guidelines (Attachment 3)

# Proposed Direct Control District:

- Based on the Mixed Use –
   General (MU-1) District
- Maximum height of 26 metres
- Maximum floor area ratio of 2.5, which can be increased to 5.0 through density bonusing.
- Increased bicycle parking/ amenity provision to support no vehicular parking