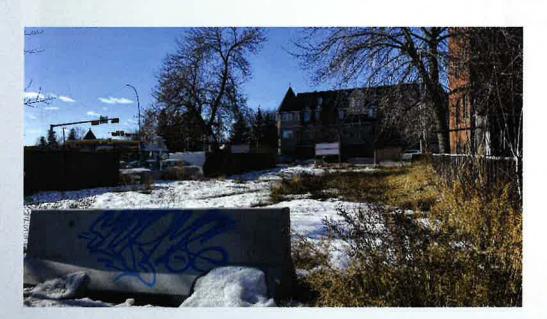

floor area ratio of 2.5, which can be increased to 5.0 through density bonusing.
- Increased bicycle parking/ amenity provision to support no vehicular parking





#### Calgary Planning Commission's Recommendation:

#### That Council:

- 1. Give three readings to **Proposed Bylaw 20P2023** for the amendments to the Hillhurst/ Sunnyside Area Redevelopment Plan (Attachment 2); and
- 2. Give three readings to **Proposed Bylaw 50D2023** for the redesignation of 0.11 hectares ± (0.27 acres ±) located at 528 and 628 10 Street NW (Plan 2448O, Block 4, Lots 7, 8, 13 and 14) from Multi-Residential Contextual Medium Profile (M-C2) District **to** Direct Control (DC) District to accommodate mixed use development, with guidelines (Attachment 3)

## **Supplementary Slides**

528 - 10 Street NW