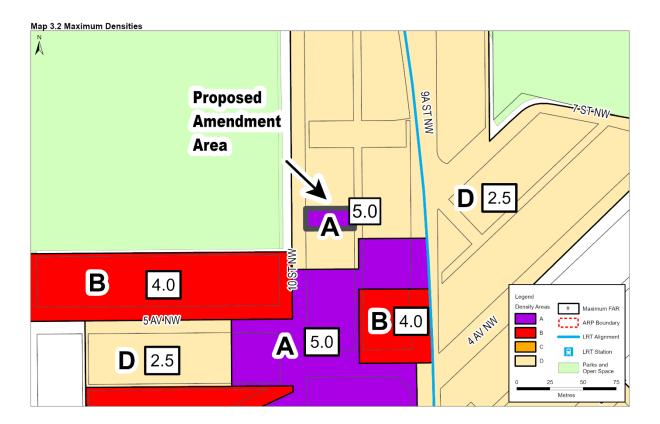

## **BYLAW NUMBER 20P2023**

(b) Amend Map 3.2 entitled 'Maximum Densities' by changing 0.06 hectares ± (0.13 acres ±) located at 628 – 10 Street NW (Plan 2448O, Block 4, Lots 13 and 14) from Density Area 'D' to Density Area 'A' as generally illustrated in the sketch below: