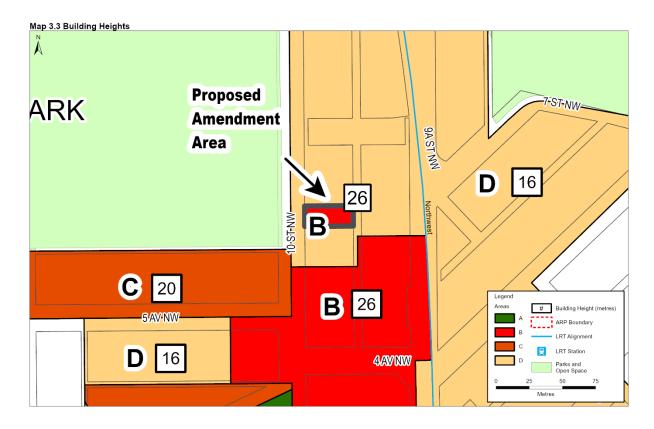

## **BYLAW NUMBER 20P2023**

(c) Amend Map 3.3 entitled 'Building Heights' by changing 0.06 hectares ± (0.13 acres ±) located at 628 – 10 Street NW (Plan 2448O, Block 4, Lots 13 and 14) from Area 'D' to Area 'B' as generally illustrated in the sketch below: