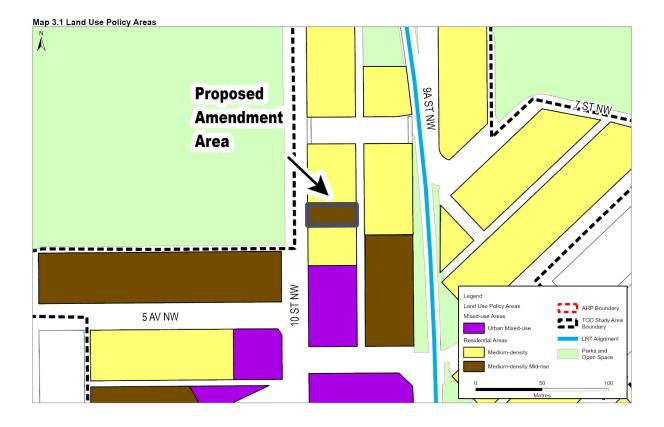

## NOW, THEREFORE, THE COUNCIL OF THE CITY OF CALGARY ENACTS AS FOLLOWS:

- 1. The Hillhurst/Sunnyside Area Redevelopment Plan attached to and forming part of Bylaw 19P87, as amended, is hereby further amended as follows:
  - (a) Amend Map 3.1 entitled 'Land Use Policy Areas' by changing 0.06 hectares ± (0.13 acres ±) located at 628 10 Street NW (Plan 2448O, Block 4, Lots 13 and 14) from 'Medium-density' to 'Medium-density Mid-rise' as generally illustrated in the sketch below: