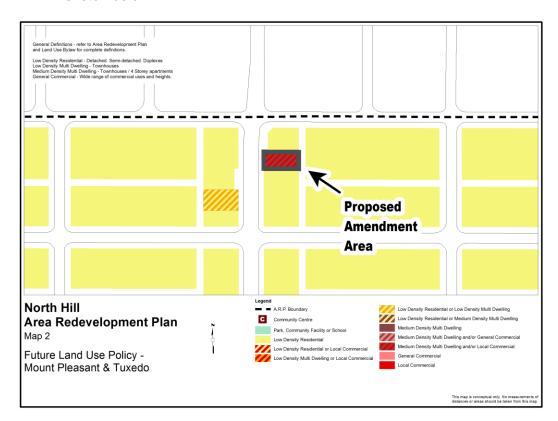

# NOW, THEREFORE, THE COUNCIL OF THE CITY OF CALGARY ENACTS AS FOLLOWS:

- 1. The North Hill Area Redevelopment Plan attached to and forming part of Bylaw 7P99, as amended, is hereby further amended as follows:
  - (a) Amend Map 2 entitled 'Future Land Use Policy Mount Pleasant & Tuxedo', by changing 0.05 hectares ± (0.12 acres ±) located at 3216 Centre Street NE (Plan 2617AG, Block 65, Lots 23 and 24) from 'Low Density Residential' to 'Medium Density Multi Dwelling and/or Local Commercial'; as generally illustrated in the sketch below: