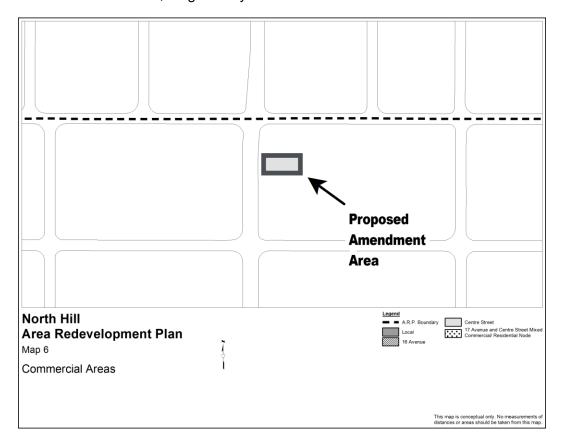

#### **BYLAW NUMBER 55P2019**

(b) Amend Map 6 entitled 'Commercial Areas', to identify 0.05 hectares ± (0.12 acres ±) located at 3216 Centre Street NE (Plan 2617AG, Block 65, Lots 23 and 24) as 'Centre Street'; as generally illustrated in the sketch below: