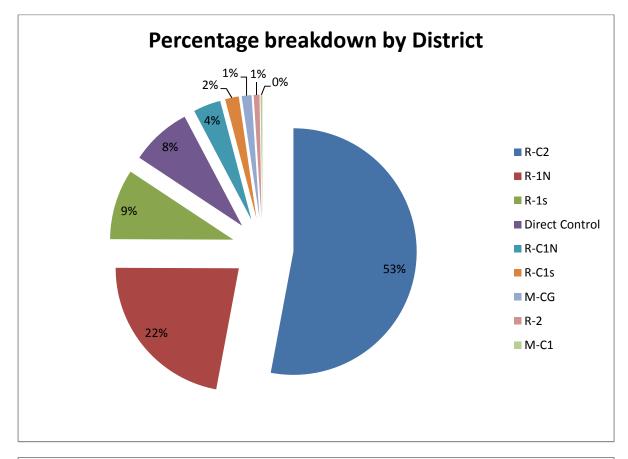

| Land Use<br>District | Permitted | Permitted with a<br>Relaxation | Discretionary | Stream<br>3 | Stream<br>4 | TOTAL |
|----------------------|-----------|--------------------------------|---------------|-------------|-------------|-------|
| R-C2                 | 64        | 7                              | 135           | 178         | 28          | 206   |
| R-1N                 | 0         | 0                              | 86            | 85          | 1           | 86    |
| R-1s                 | 22        | 1                              | 13            | 36          | 0           | 36    |
| Direct Control       | 18        | 7                              | 6             | 27          | 4           | 31    |
| R-C1N                | 0         | 0                              | 14            | 14          | 0           | 14    |
| M-CG                 | 1         | 1                              | 5             | 6           | 1           | 7     |
| R-C1s                | 0         | 1                              | 4             | 4           | 1           | 5     |
| R-2                  | 3         | 0                              | 0             | 3           | 0           | 3     |
| M-C1                 | 0         | 0                              | 1             | 0           | 1           | 1     |
| R-C1Ls               | 0         | 0                              | 0             | 0           | 0           | 0     |
| R-2M                 | 0         | 0                              | 0             | 0           | 0           | 0     |
| M-C2                 | 0         | 0                              | 0             | 0           | 0           | 0     |
| M-H1                 | 0         | 0                              | 0             | 0           | 0           | 0     |
| M-H2                 | 0         | 0                              | 0             | 0           | 0           | 0     |
| M-H3                 | 0         | 0                              | 0             | 0           | 0           | 0     |
| M-X1                 | 0         | 0                              | 0             | 0           | 0           | 0     |
| M-X2                 | 0         | 0                              | 0             | 0           | 0           | 0     |
| CC-MH                | 0         | 0                              | 0             | 0           | 0           | 0     |
| CC-MHX               | 0         | 0                              | 0             | 0           | 0           | 0     |
|                      |           |                                |               |             |             |       |
| 19 Districts         | 108       | 17                             | 264           | 353         | 36          | 389   |