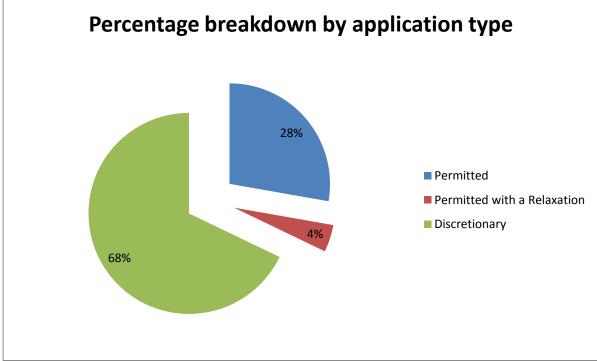

| Land Use<br>District | Permitted | Permitted with a<br>Relaxation | Discretionary | Stream<br>3 | Stream<br>4 | TOTAL |
|----------------------|-----------|--------------------------------|---------------|-------------|-------------|-------|
| R-C2                 | 64        | 7                              | 135           | 178         | 28          | 206   |
| R-1N                 | 0         | 0                              | 86            | 85          | 1           | 86    |
| R-1s                 | 22        | 1                              | 13            | 36          | 0           | 36    |
| Direct Control       | 18        | 7                              | 6             | 27          | 4           | 31    |
| R-C1N                | 0         | 0                              | 14            | 14          | 0           | 14    |
| M-CG                 | 1         | 1                              | 5             | 6           | 1           | 7     |
| R-C1s                | 0         | 1                              | 4             | 4           | 1           | 5     |
| R-2                  | 3         | 0                              | 0             | 3           | 0           | 3     |
| M-C1                 | 0         | 0                              | 1             | 0           | 1           | 1     |
| R-C1Ls               | 0         | 0                              | 0             | 0           | 0           | 0     |
| R-2M                 | 0         | 0                              | 0             | 0           | 0           | 0     |
| M-C2                 | 0         | 0                              | 0             | 0           | 0           | 0     |
| M-H1                 | 0         | 0                              | 0             | 0           | 0           | 0     |
| M-H2                 | 0         | 0                              | 0             | 0           | 0           | 0     |
| M-H3                 | 0         | 0                              | 0             | 0           | 0           | 0     |
| M-X1                 | 0         | 0                              | 0             | 0           | 0           | 0     |
| M-X2                 | 0         | 0                              | 0             | 0           | 0           | 0     |
| CC-MH                | 0         | 0                              | 0             | 0           | 0           | 0     |
| CC-MHX               | 0         | 0                              | 0             | 0           | 0           | 0     |
|                      |           |                                |               |             |             |       |
| 19 Districts         | 108       | 17                             | 264           | 353         | 36          | 389   |