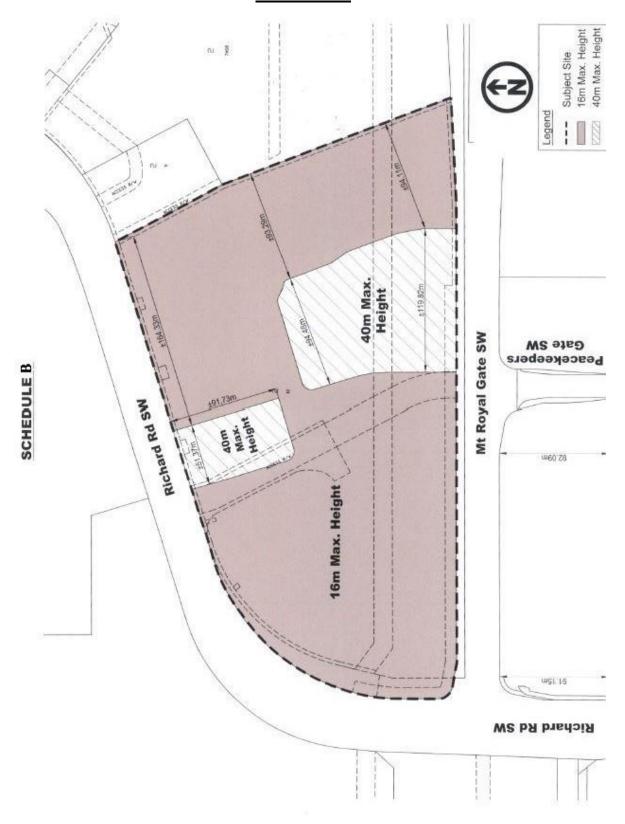

#### **Building Height**

- Unless otherwise referenced in subsection 8(2), the maximum *building height* is 16.0 metres.
  - (2) The maximum *building height* for the areas identified on Schedule B is 40.0 metres

## **SCHEDULE B**