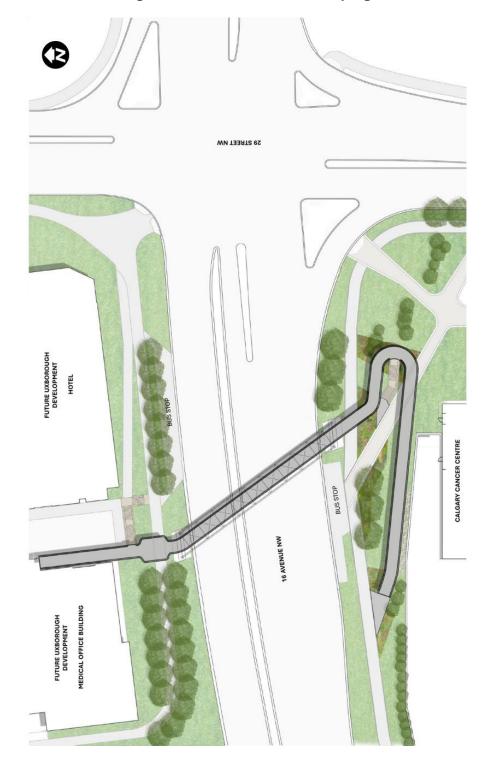

Figure 13: View Looking Southeast - Calgary Cancer Centre Rendering

ISC:UNRESTRICTED Page 10 of 16

Figure 14: Plan View - Pedestrian Overpass

ISC:UNRESTRICTED Page 11 of 16

Figure 15: Design Features – Pedestrian Overpass