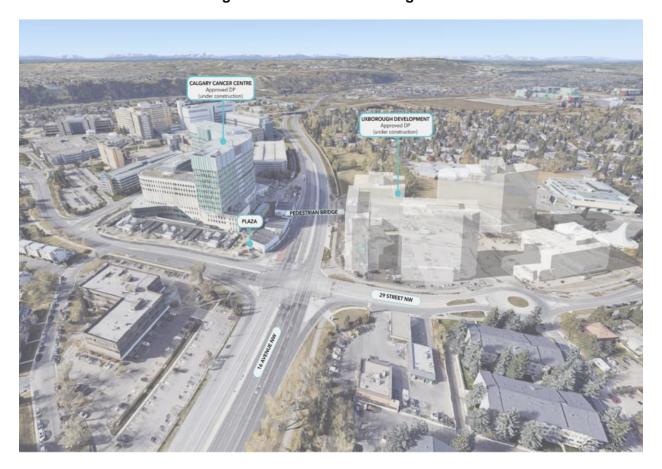

## **Supplementary Project Information**

BRENTWOOD MARKET MALL UNIVERSITY UNIVERSITY OF BANFF TRAIL CALGARY CHILDREN'S MONTGOMERY HOSPITAL UNIVERSITY HEIGHTS WESTMOUNT **UXBOROUGH** SCHOOL (STADIUM SHOPPING CENTRE) 16 AVENUE **FOOTHILLS** MEDICAL CENTRE 29 STREET ST. ANDREWS HEIGHTS HOUNSFIELD HEIGHTS BRIAR HILL MEDICAL EDUCATIONAL SHOPPING PROJECT SITE PARKDALE

Figure 1: Location Map

ISC:UNRESTRICTED Page 1 of 16

Figure 2: Aerial View Looking West

ISC:UNRESTRICTED Page 2 of 16

Figure 3: 16 Avenue NW Looking West – Photo January 2023

ISC:UNRESTRICTED Page 3 of 16

Figure 5: Pathway User Looking East- Photo January 2023