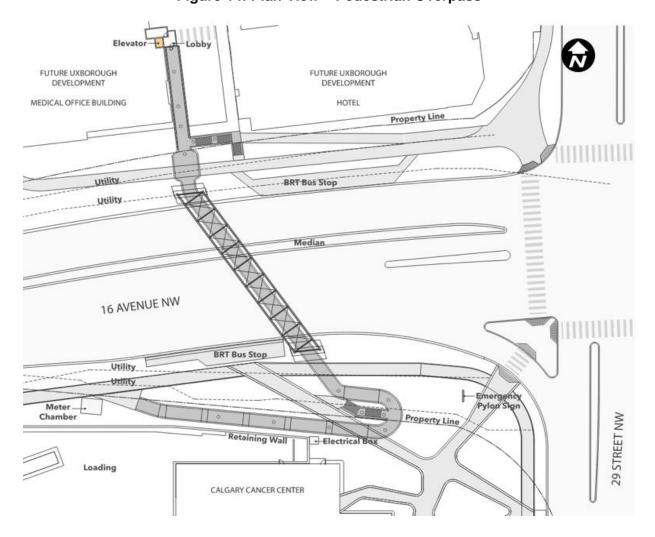

Figure 13: View Looking Southeast - Calgary Cancer Centre Rendering

ISC:UNRESTRICTED Page 10 of 16

Figure 14: Plan View - Pedestrian Overpass

ISC:UNRESTRICTED Page 11 of 16

Figure 15: Design Features – Pedestrian Overpass