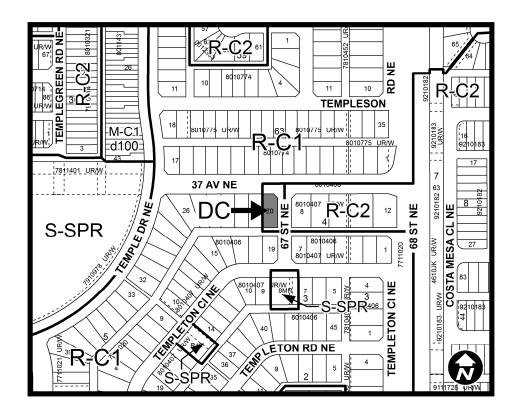

** The Land Use Bylaw, being Bylaw 1P2007 of the City of Calgary, is hereby amended by 1. deleting that portion of the Land Use District Map shown as shaded on Schedule "A" to this Bylaw and substituting therefor that portion of the Land Use District Map shown as shaded on Schedule "B" to this Bylaw, including any land use designation, or specific land uses and development guidelines contained in the said Schedule, B". 2. This Bylaw comes into force on the date it is passed READ A FIRST TIME THIS DAY OF 2014. DAY OF READ A SECOND TIME THIS \_, 2014. DAY OF READ A THIRD TIME THIS-, 2014. **MAYOR** SIGNED THIS \_\_\_\_ DAY OF \_\_\_\_\_\_, 2014. CITY CLERK SIGNED THIS \_\_\_\_ DAY OF \_\_\_\_\_\_, 2014.

## AMENDMENT LOC2014-0032 BYLAW NUMBER 110D2014

# **SCHEDULE A**



## **SCHEDULE B**



#### DC DIRECT CONTROL DISTRICT

#### **Purpose**

- 1 This Direct Control District is to allow for:
  - (a) the additional **use** of **Child Care Service** in a low density residential district.

### Compliance with Bylaw 1P2007

2 Unless otherwise specified, the rules and provisions of Parts 1, 2, 3 and 4 of Bylaw 1P2007 apply to this Direct Control District.

#### Reference to Bylaw 1P2007

Within this Direct Control District, a reference to a section of Bylaw 1P2007 is deemed to be a reference to the section as amended from time to time.

## AMENDMENT LOC2014-0032 BYLAW NUMBER 110D2014

#### **Permitted Uses**

The *permitted uses* of the Residential – Contextual One Dwelling (R-C1) District of Bylaw 1P2007 are the *permitted uses* in this Direct Control District.

## **Discretionar