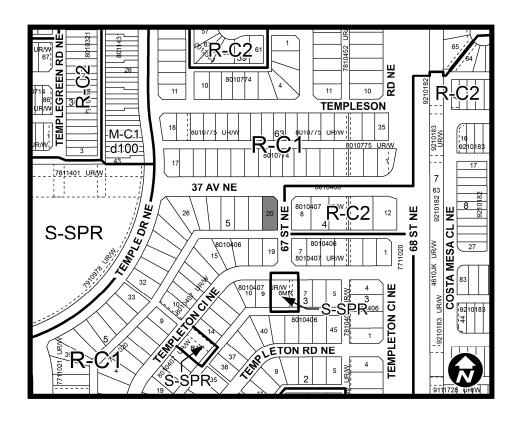

ENACTS AS **FOLLOWS:** The Land Use Bylaw, being Bylaw 1P2007 of the City of Calgary, is hereby amended by 1. deleting that portion of the Land Use District Map shown as shaded on Schedule "A" to this Bylaw and substituting therefor that portion of the Land Use District Map shown as shaded on Schedule "B" to this Bylaw, including any land use designation, or specific land uses and development guidelines contained in the said Schedule, B". 2. This Bylaw comes into force on the date it is passed READ A FIRST TIME THIS DAY OF 2014. DAY OF READ A SECOND TIME THIS \_, 2014. DAY OF READ A THIRD TIME THIS-, 2014. **MAYOR** SIGNED THIS \_\_\_\_ DAY OF \_\_\_\_\_\_, 2014. CITY CLERK SIGNED THIS \_\_\_\_ DAY OF \_\_\_\_\_\_, 2014.

## AMENDMENT LOC2014-0032 BYLAW NUMBER 110D2014

# **SCHEDULE A**



## **SCHEDULE B**



#### DC DIRECT CONTROL DISTRICT

#### **Purpose**

- 1 This Direct Control District is to allow for:
  - (a) the additional **use** of **Child Care Service** in a low density residential district.

### Compliance with Bylaw 1P2007

2 Unless otherwise specified, the rules and provisions of Parts 1, 2, 3 and 4 of Bylaw 1P2007 apply to this Direct Control District.

#### Reference to Bylaw 1P2007

Within this Direct Control District, a reference to a section of Bylaw 1P2007 is deemed to be a reference to the section as amended from time to time.

## AMENDMENT LOC2014-0032 BYLAW NUMBER 110D2014

#### **Permitted Uses**

The *permitted uses* of the Residential – Contextual One Dwelling (R-C1) District of Bylaw 1P2007 are the *permitted uses* in this Direct Control Distric