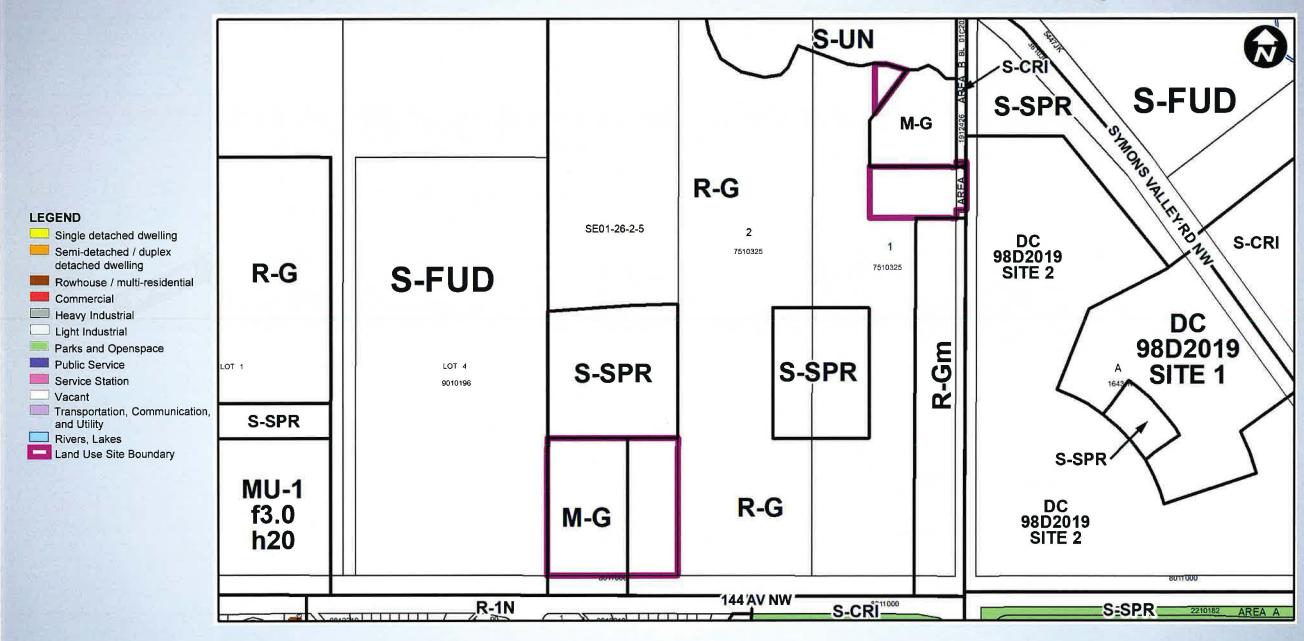

# **Calgary Planning Commission's Recommendation:**

RECEIVED
IN COUNCE CHANSER
MAR 0.7 223
CITY CLERKS DEPARTMENT

That Council:

Give three readings to **Proposed Bylaw 27D2023** for the redesignation of 1.76 hectares ± (4.35 acres ±) located at 3810 and 4040 – 144 Avenue NW (Plan 7510325, Block 1; Portion of SE1/4 Section 1-26-2-5) from Multi-Residential – At Grade Housing (M-G) District and Residential – Low Density Mixed Housing (R-G) District **to** Commercial – Community 1 (C-C1) District, Multi-Residential – At Grade Housing (M-G) District and Special Purpose – City and Regional Infrastructure (S-CRI) District.

#### That Council:

Give three readings to **Proposed Bylaw 27D2023** for the redesignation of 1.76 hectares ± (4.35 acres ±) located at 3810 and 4040 – 144 Avenue NW (Plan 7510325, Block 1; Portion of SE1/4 Section 1-26-2-5) from Multi-Residential – At Grade Housing (M-G) District and Residential – Low Density Mixed Housing (R-G) District **to** Commercial – Community 1 (C-C1) District, Multi-Residential – At Grade Housing (M-G) District and Special Purpose – City and Regional Infrastructure (S-CRI) District.