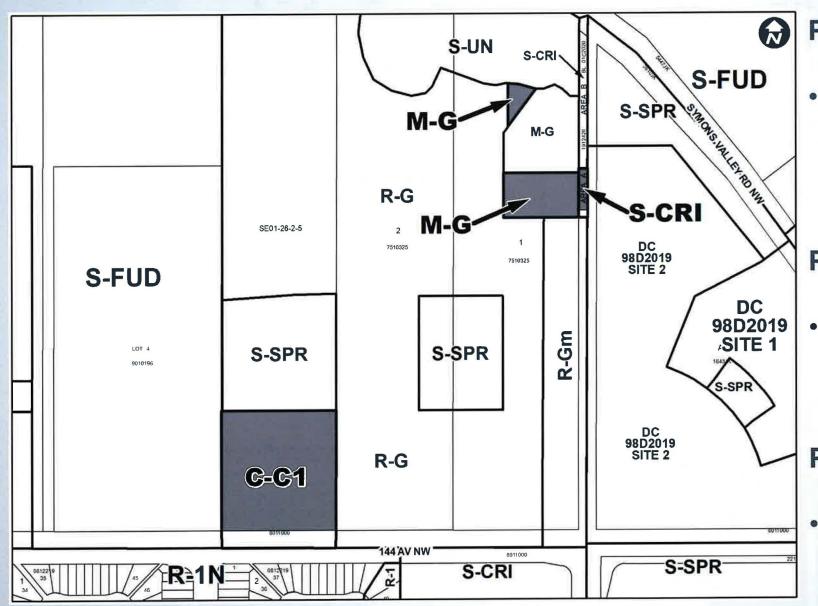

# **Calgary Planning Commission's Recommendation:**

RECEIVED
IN COUNCE CHANSER
MAR 0.7 223
CITY CLERKS DEPARTMENT

That Council:

Give three readings to **Proposed Bylaw 27D2023** for the redesignation of 1.76 hectares ± (4.35 acres ±) located at 3810 and 4040 – 144 Avenue NW (Plan 7510325, Block 1; Portion of SE1/4 Section 1-26-2-5) from Multi-Residential – At Grade Housing (M-G) District and Residential – Low Density Mixed Housing (R-G) District **to** Commercial – Community 1 (C-C1) District, Multi-Residential – At Grade Housing (M-G) District and Special Purpose – City and Regional Infrastructure (S-CRI) District.

#### That Council:

Give three readings to **Proposed Bylaw 27D2023** for the redesignation of 1.76 hectares ± (4.35 acres ±) located at 3810 and 4040 – 144 Avenue NW (Plan 7510325, Block 1; Portion of SE1/4 Section 1-26-2-5) from Multi-Residential – At Grade Housing (M-G) District and Residential – Low Density Mixed Housing (R-G) District **to** Commercial – Community 1 (C-C1) District, Multi-Residential – At Grade Housing (M-G) District and Special Purpose – City and Regional Infrastructure (S-CRI) District.