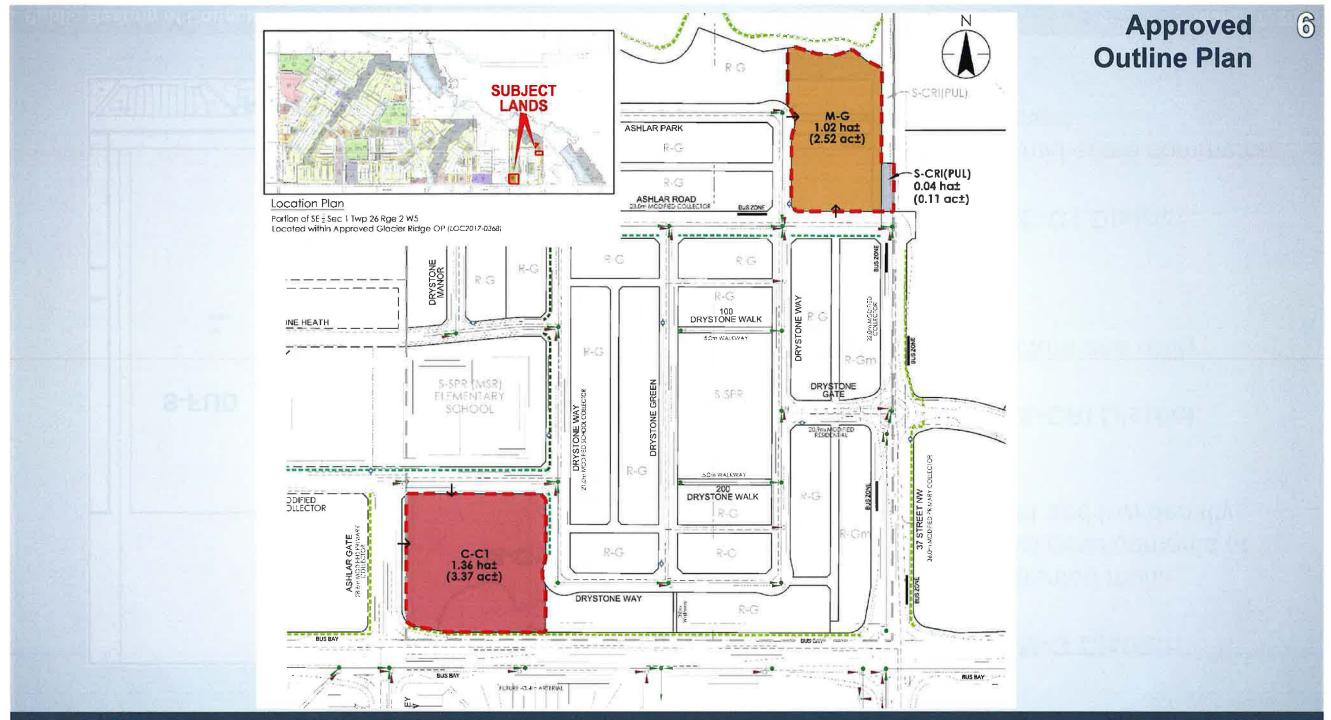

# **Calgary Planning Commission's Recommendation:**

RECEIVED
IN COUNCE CHANSER
MAR 0.7 223
CITY CLERKS DEPARTMENT

That Council:

Give three readings to **Proposed Bylaw 27D2023** for the redesignation of 1.76 hectares ± (4.35 acres ±) located at 3810 and 4040 – 144 Avenue NW (Plan 7510325, Block 1; Portion of SE1/4 Section 1-26-2-5) from Multi-Residential – At Grade Housing (M-G) District and Residential – Low Density Mixed Housing (R-G) District **to** Commercial – Community 1 (C-C1) District, Multi-Residential – At Grade Housing (M-G) District and Special Purpose – City and Regional Infrastructure (S-CRI) District.

#### That Council:

Give three readings to **Proposed Bylaw 27D2023** for the redesignation of 1.76 hectares ± (4.35 acres ±) located at 3810 and 4040 – 144 Avenue NW (Plan 7510325, Block 1; Portion of SE1/4 Section 1-26-2-5) from Multi-Residential – At Grade Housing (M-G) District and Residential – Low Density Mixed Housing (R-G) District **to** Commercial – Community 1 (C-C1) District, Multi-Residential – At Grade Housing (M-G) District and Special Purpose – City and Regional Infrastructure (S-CRI) District.