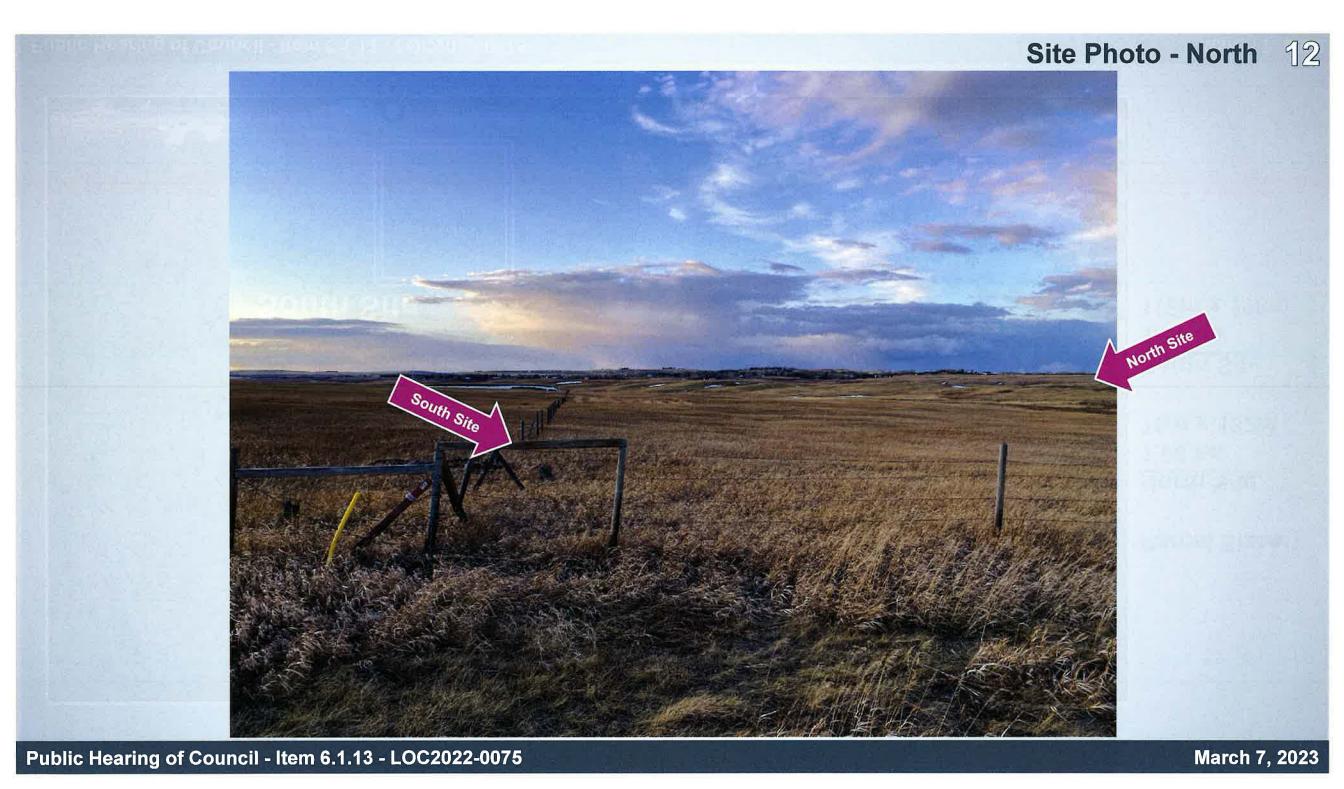

**Parcel Sizes:** 

North Site 1.06 ha 76m x 132m

**South Site**1.36 ha
118m x 118m