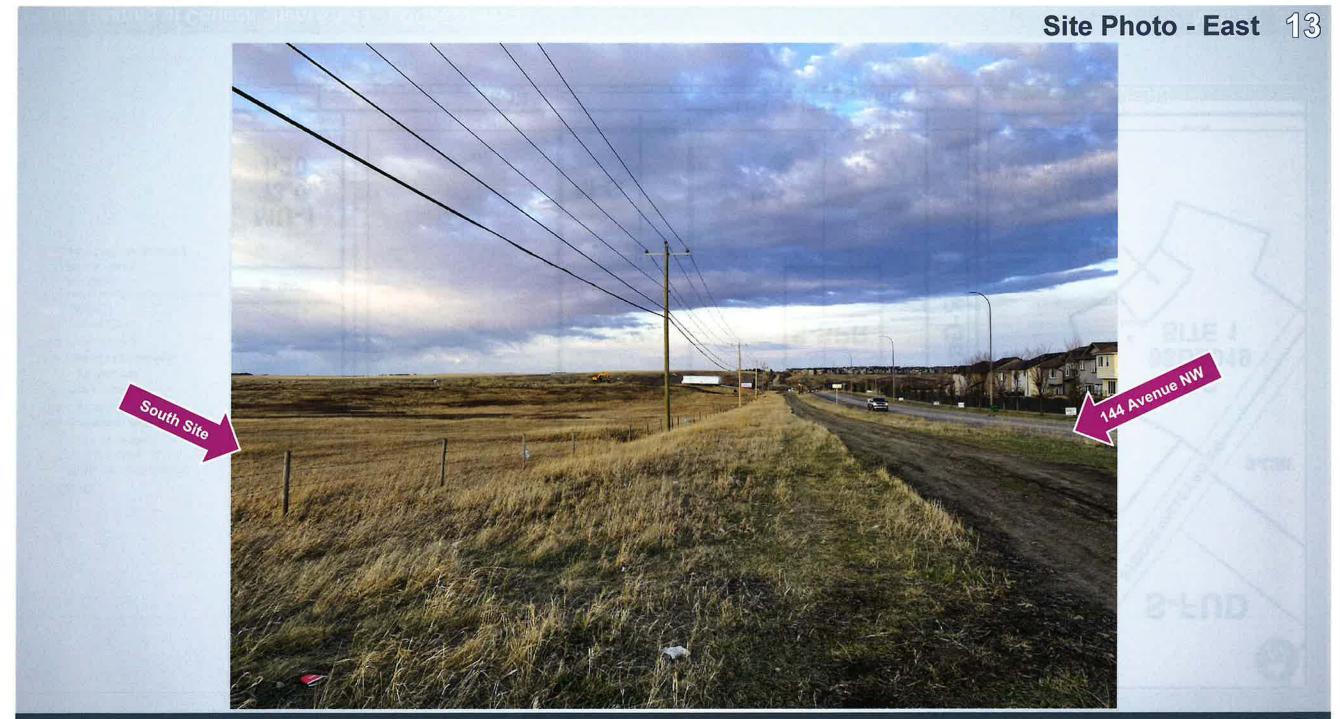

**Parcel Sizes:** 

North Site 1.06 ha 76m x 132m

**South Site**1.36 ha
118m x 118m