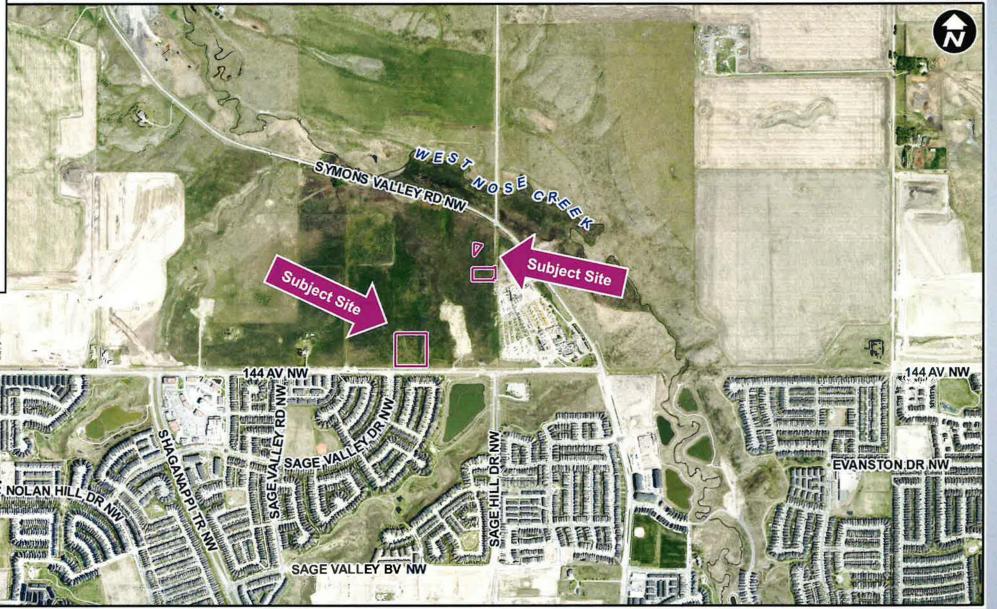

# **Calgary Planning Commission's Recommendation:**

RECEIVED
IN COUNCE CHANSER
MAR 0.7 223
CITY CLERKS DEPARTMENT

That Council:

Give three readings to **Proposed Bylaw 27D2023** for the redesignation of 1.76 hectares ± (4.35 acres ±) located at 3810 and 4040 – 144 Avenue NW (Plan 7510325, Block 1; Portion of SE1/4 Section 1-26-2-5) from Multi-Residential – At Grade Housing (M-G) District and Residential – Low Density Mixed Housing (R-G) District **to** Commercial – Community 1 (C-C1) District, Multi-Residential – At Grade Housing (M-G) District and Special Purpose – City and Regional Infrastructure (S-CRI) District.

#### That Council:

Give three readings to **Proposed Bylaw 27D2023** for the redesignation of 1.76 hectares ± (4.35 acres ±) located at 3810 and 4040 – 144 Avenue NW (Plan 7510325, Block 1; Portion of SE1/4 Section 1-26-2-5) from Multi-Residential – At Grade Housing (M-G) District and Residential – Low Density Mixed Housing (R-G) District **to** Commercial – Community 1 (C-C1) District, Multi-Residential – At Grade Housing (M-G) District and Special Purpose – City and Regional Infrastructure (S-CRI) District.

**Parcel Sizes:** 

North Site 1.06 ha 76m x 132m

**South Site**1.36 ha
118m x 118m