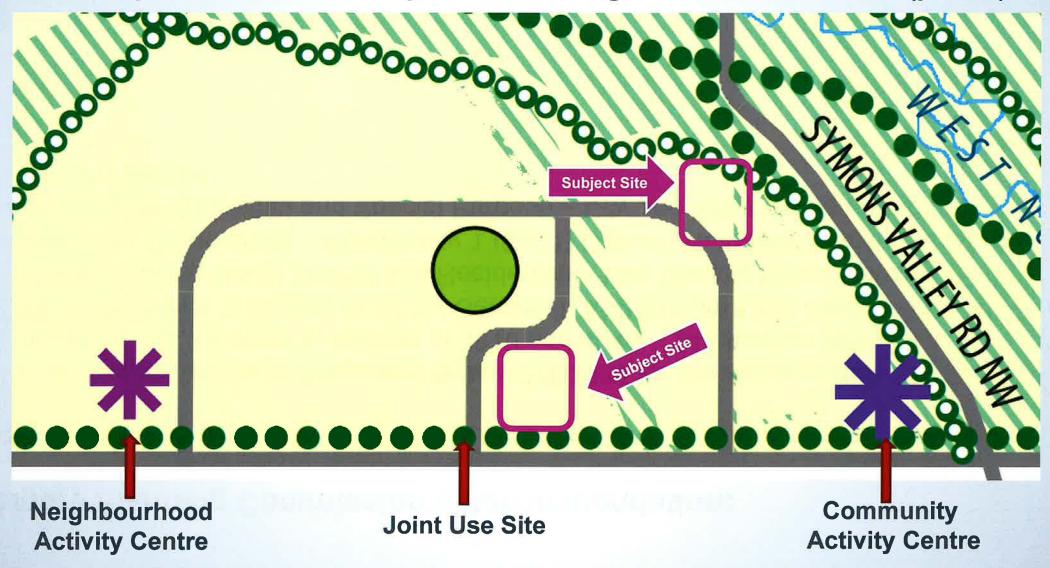

#### **Proposed C-C1 District:**

 Small to mid-scale commercial development

Map 3: Land Use Concept – Glacier Ridge Area Structure Plan (partial)

### Map 3: Land Use Concept – Glacier Ridge Area Structure Plan

|                 | C-N1                        | C-N2                                                 | C-C1                          |
|-----------------|-----------------------------|------------------------------------------------------|-------------------------------|
| Purpose         | Small scale commercial      | Small scale commercial                               | Small to mid-scale commercial |
| Parcel Area Max | 1.2 hectares                | 1.2 hectares                                         | 3.2 hectares                  |
| FAR             | 1.0                         | 1.0                                                  | 1.0                           |
| Building Height | 10 metres                   | 10 metres                                            | 10 metres                     |
| Uses            | Limited use sizes and types | Limited use sizes and types; limited automotive uses | Limited automotive uses       |