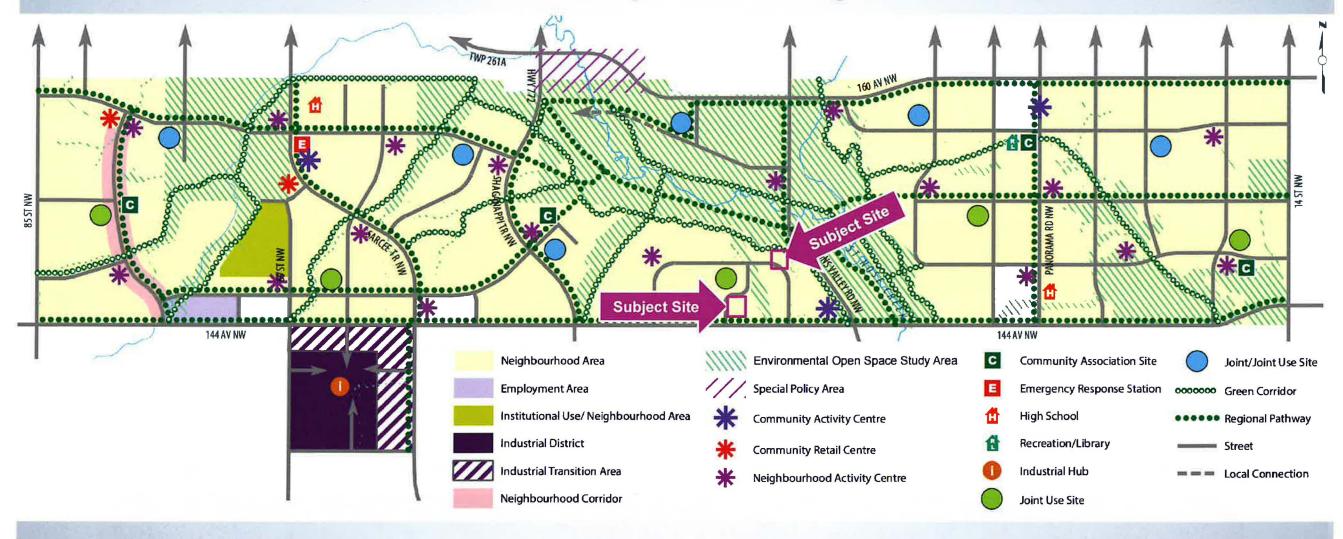

#### **Proposed C-C1 District:**

 Small to mid-scale commercial development

Map 3: Land Use Concept – Glacier Ridge Area Structure Plan (partial)

### Map 3: Land Use Concept – Glacier Ridge Area Structure Plan

|                 | C-N1                        | C-N2                                                 | C-C1                          |
|-----------------|-----------------------------|------------------------------------------------------|-------------------------------|
| Purpose         | Small scale commercial      | Small scale commercial                               | Small to mid-scale commercial |
| Parcel Area Max | 1.2 hectares                | 1.2 hectares                                         | 3.2 hectares                  |
| FAR             | 1.0                         | 1.0                                                  | 1.0                           |
| Building Height | 10 metres                   | 10 metres                                            | 10 metres                     |
| Uses            | Limited use sizes and types | Limited use sizes and types; limited automotive uses | Limited automotive uses       |