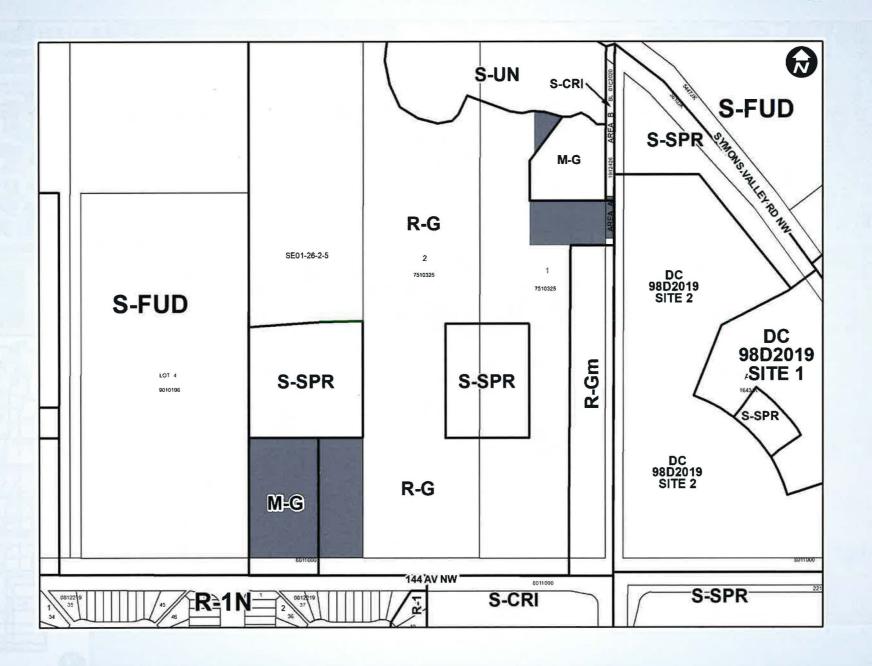

# **Calgary Planning Commission's Recommendation:**

RECEIVED
IN COUNCE CHANSER
MAR 0.7 223
CITY CLERKS DEPARTMENT

That Council:

Give three readings to **Proposed Bylaw 27D2023** for the redesignation of 1.76 hectares ± (4.35 acres ±) located at 3810 and 4040 – 144 Avenue NW (Plan 7510325, Block 1; Portion of SE1/4 Section 1-26-2-5) from Multi-Residential – At Grade Housing (M-G) District and Residential – Low Density Mixed Housing (R-G) District **to** Commercial – Community 1 (C-C1) District, Multi-Residential – At Grade Housing (M-G) District and Special Purpose – City and Regional Infrastructure (S-CRI) District.

#### **Proposed M-G District:**

 Grade-oriented multiresidential developments of low height and low density

#### **Proposed S-CRI District:**

Infrastructure and utility facilities

#### **Proposed C-C1 District:**

 Small to mid-scale commercial development

Map 3: Land Use Concept – Glacier Ridge Area Structure Plan (partial)

#### That Council:

Give three readings to **Proposed Bylaw 27D2023** for the redesignation of 1.76 hectares ± (4.35 acres ±) located at 3810 and 4040 – 144 Avenue NW (Plan 7510325, Block 1; Portion of SE1/4 Section 1-26-2-5) from Multi-Residential – At Grade Housing (M-G) District and Residential – Low Density Mixed Housing (R-G) District **to** Commercial – Community 1 (C-C1) District, Multi-Residential – At Grade Housing (M-G) District and Special Purpose – City and Regional Infrastructure (S-CRI) District.