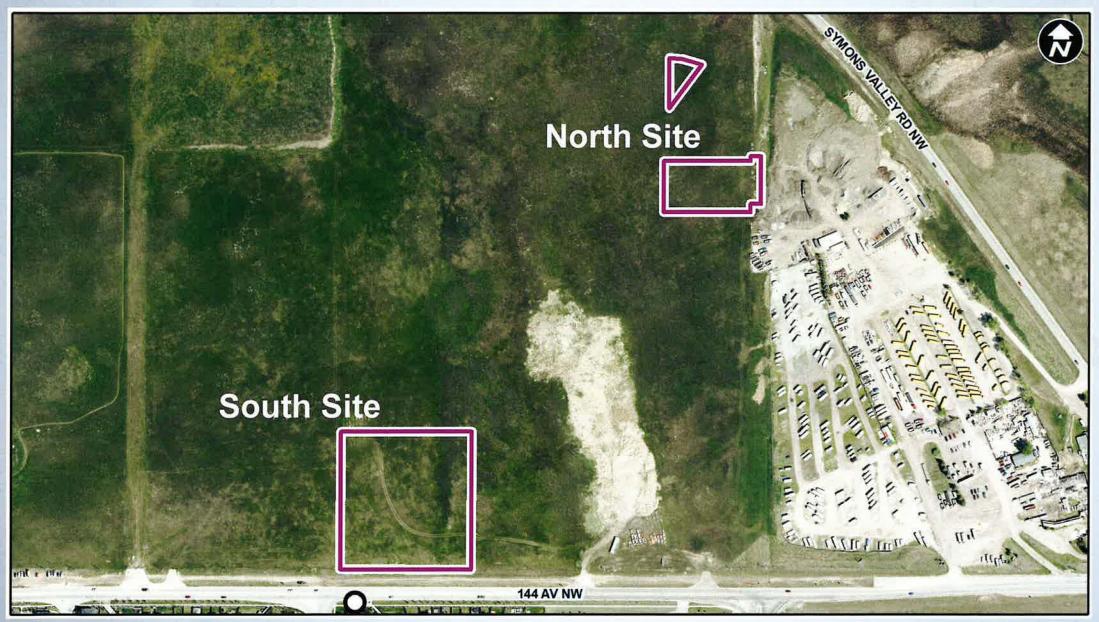

**Parcel Sizes:** 

North Site 1.06 ha 76m x 132m

**South Site**1.36 ha
118m x 118m