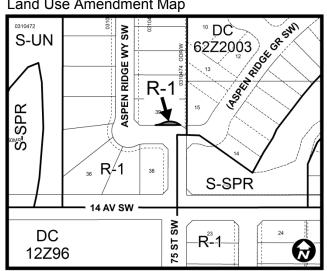

### Road Closure Map

Land Use Amendment Map

ISC: UNRESTRICTED CPC2014-114 LOC2014-0049 Page 4 of 7

ROAD CLOSURE AND LAND USE AMENDMENT ASPEN WOODS (WARD 6) ASPEN RIDGE WAY & NORTH OF 14 AVENUE SW BYLAWS 12C2014 AND 103D2014