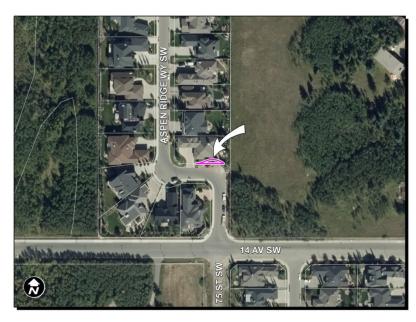

### **EXECUTIVE SUMMARY**

This application is to close a portion of Aspen Ridge Way SW adjacent to 85 Aspen Ridge Way SW and to redesignate the closed road from Undesignated Road Right-of-Way to Residential – One Dwelling (R-1) District.

Negotiations are under way for a land exchange between the City of Calgary and the owners of the adjacent parcel, 85 Aspen Ridge Way SW. The land exchange is for a portion of undeveloped road right-of-way for the exchange of a portion of the southeast corner of Plan 0310472, Block 1, Lot 39 that would allow for the future alignment of Aspen Ridge Way and Aspen Ridge Green SW.