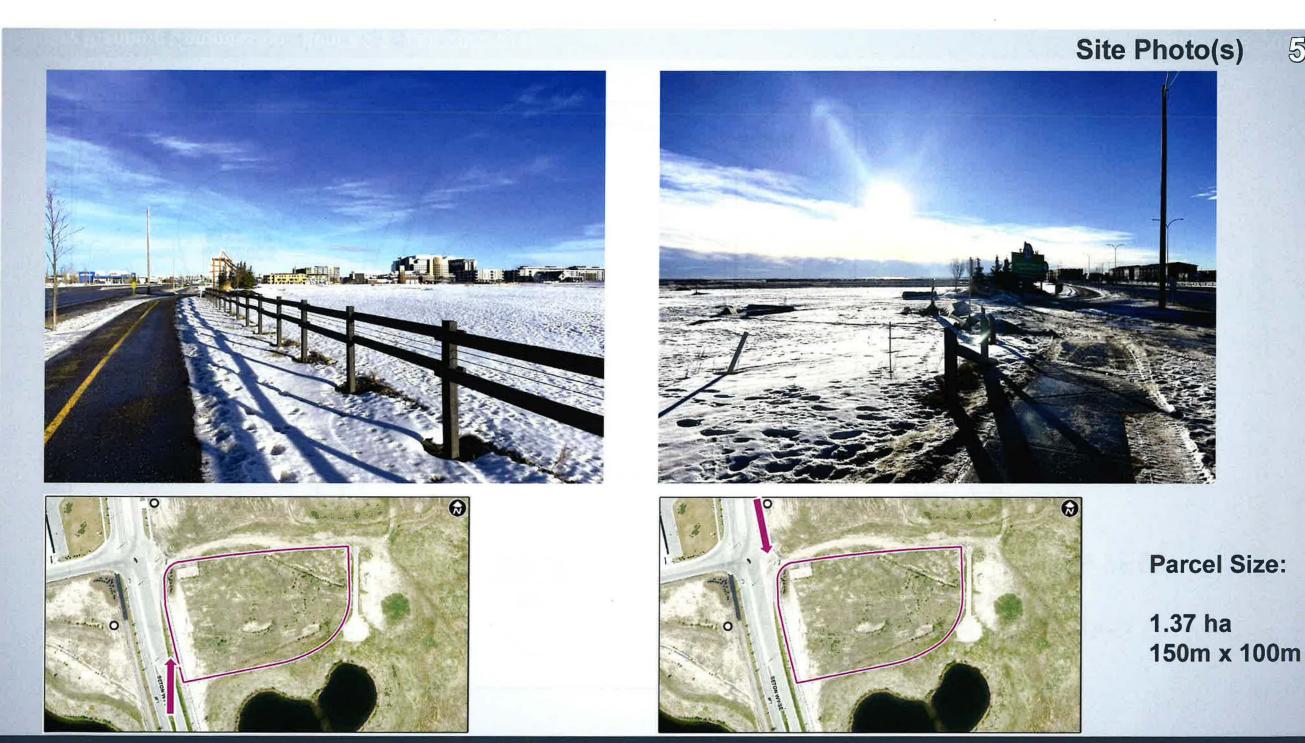

## **Supplementary Slides**

Parcel Size:

1.37 ha 150m x 100m

12

**Location Map**