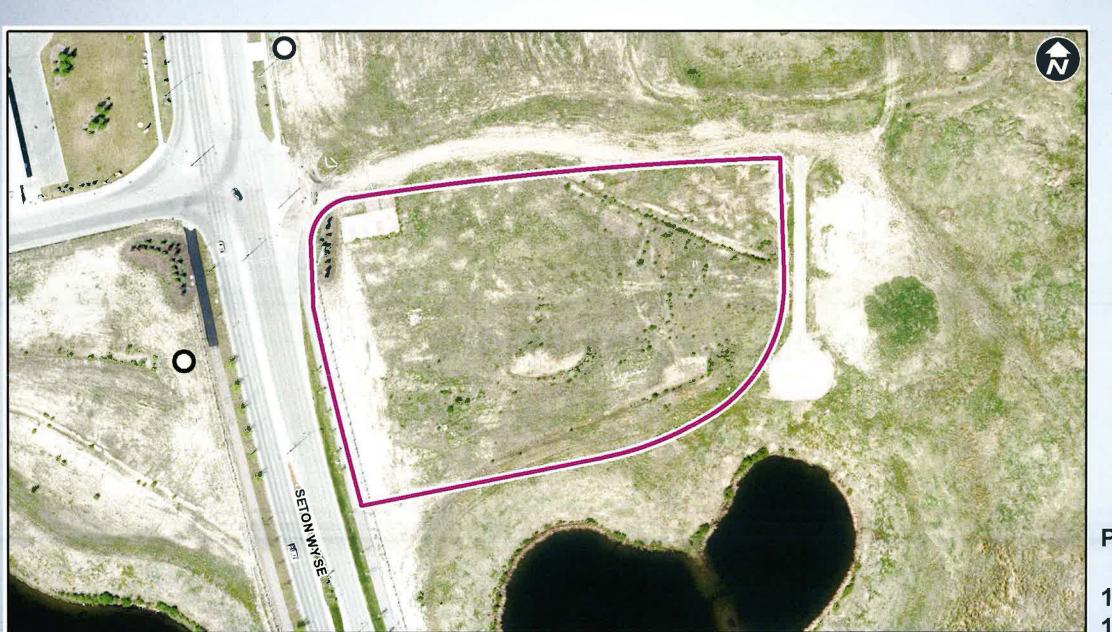

## **Supplementary Slides**

Parcel Size:

1.37 ha 150m x 100m

12

**Location Map**