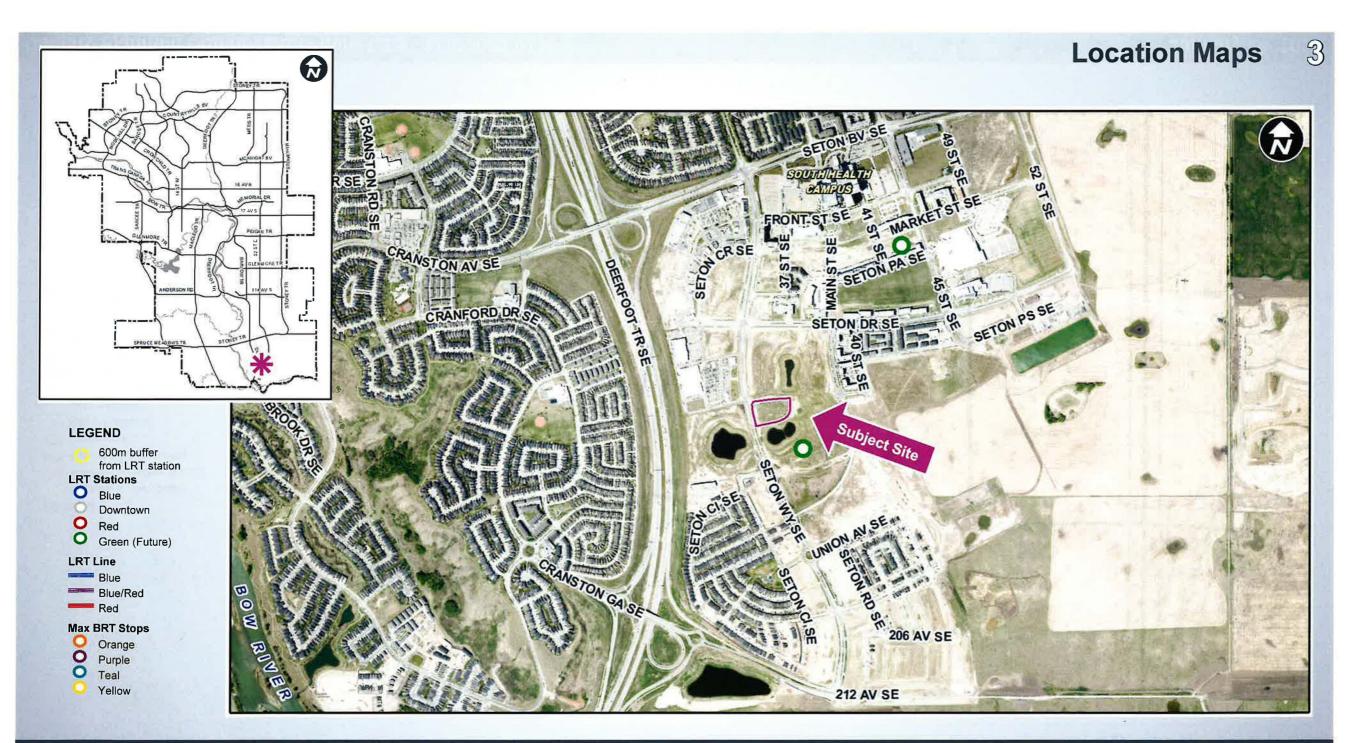

## **Supplementary Slides**

Parcel Size:

1.37 ha 150m x 100m

12

**Location Map**