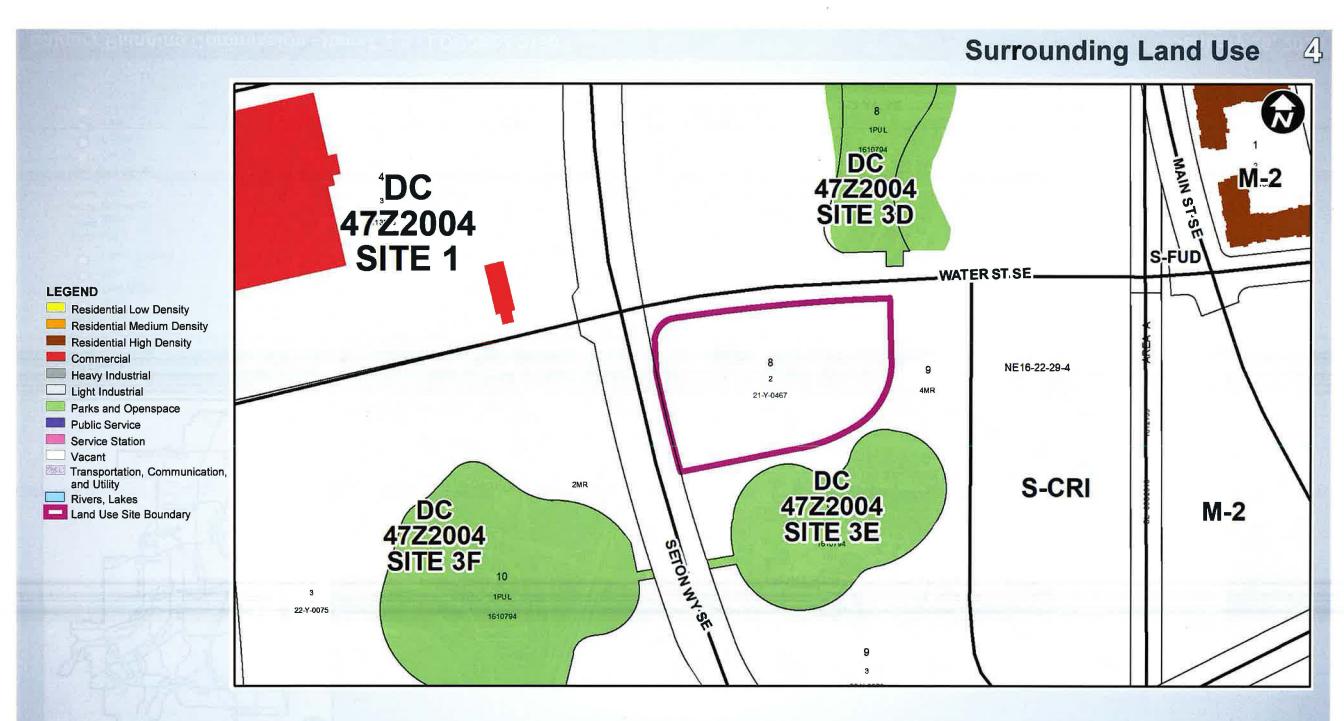

### **RECOMMENDATION:**

That Calgary Planning Commission recommend that Council:

Give three readings to the proposed bylaw for the redesignation of 1.37 hectares  $\pm$  (3.39 acres  $\pm$ ) located at 19651 – 56 Street SE (Portion of NE1/4 Section 16-22-29-4) from from Direct Control (DC) District to Direct Control (DC) District to Direct Control (DC) District to Birect Control (DC) District to Direct Control (DC) District to Direct

### **RECOMMENDATION:**

That Calgary Planning Commission recommend that Council:

Give three readings to the proposed bylaw for the redesignation of 1.37 hectares  $\pm$  (3.39 acres  $\pm$ ) located at 19651 – 56 Street SE (Portion of NE1/4 Section 16-22-29-4) from from Direct Control (DC) District **to** Direct Control (DC) District to accommodate the use of self storage facility, with guidelines.