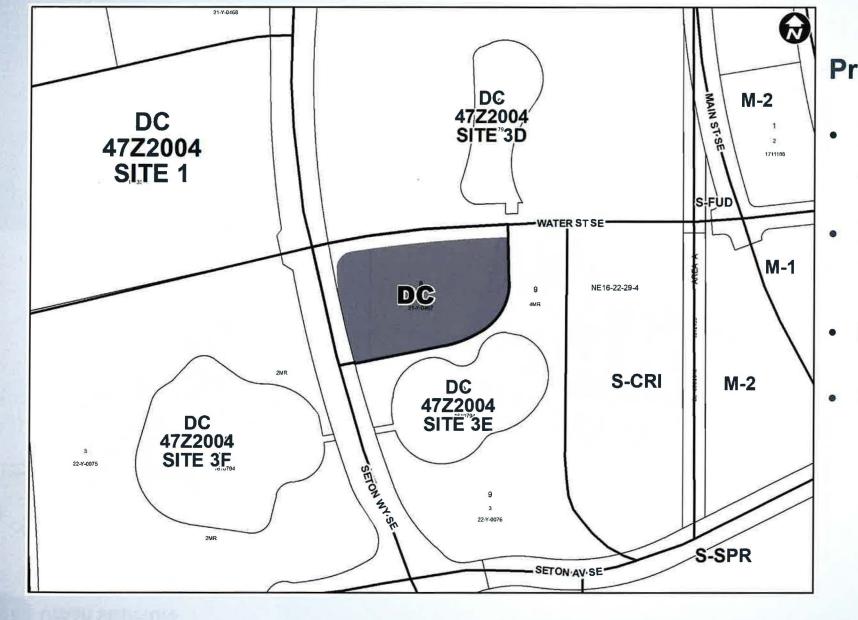

#### **Proposed Land Use Map**

#### **Proposed DC District:**

- Limits at-grade auto-oriented and self storage uses
- Requires at-grade commercial uses
- FAR: 2.0 (unchanged)
- Height: 23 metres (unchanged)