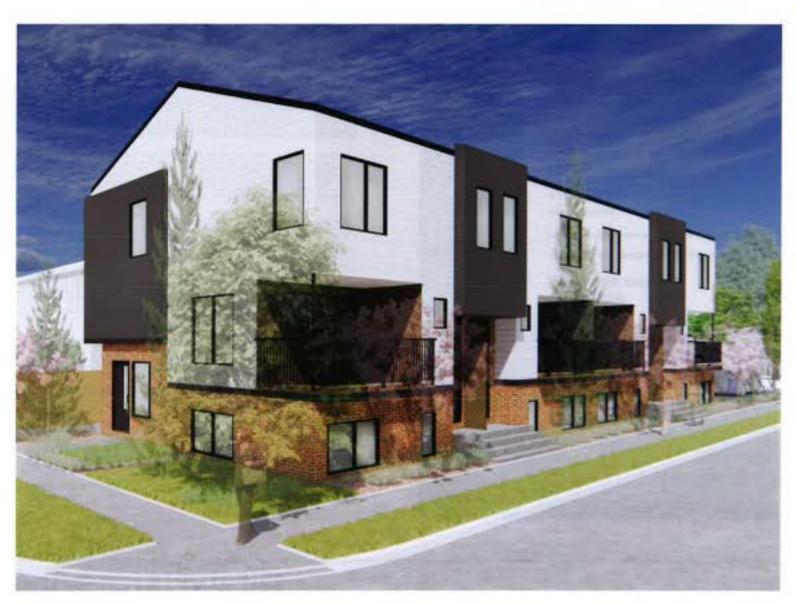

#### Sevelopment Vision

Beneficipation Vitization: The proposed band use change would enable a development vision that probable 8 dealing evits mitting a 5 storey built form: 4 smaller ground level evits with 4 two-level towheres stacked above, slowg with 4 smaller and 20 participation (or part towheres) soccesses side the rear larger towhere evit evities are criented along bath Executors 60 and 63 kg, while the mailier with entries are located within the slow evity property line. Friends provide socks for the smaller units are provided at-grade, while open towhere vities are nity socket for the smaller units are provided at-grade, while open these located with B movelaged in the vesting module lower support, a factual Development Period adjusted on all the scalarities in the vesting module lower support, a factual Development Period application will be sublicated in the vesting module lower supports and contact development Period and and the support be application and the sport of the state of the state of the state of the support application programs and contact development Period and the statement of the statement Period contact on programs and contact development Period and and the statement of the application contact on programs and contact development Period and and the statement of the application contact on the state of the