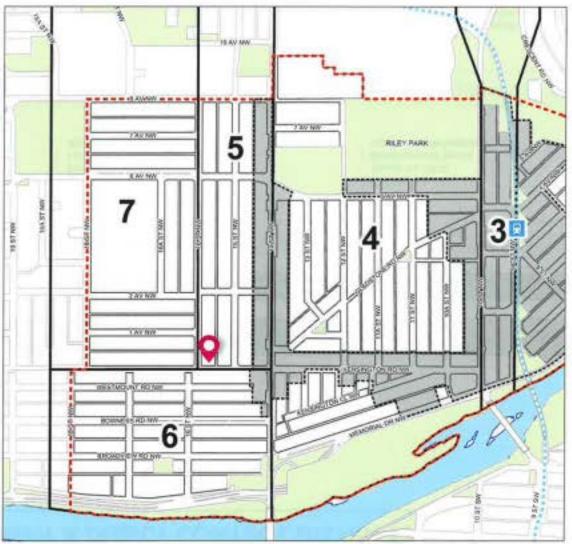

# CALGARY CITY COUNCIL PUBLIC HEARING

LOC2021-0199 / DP2022-01826 / CPC2022-1028 ITEM 8.1.12 DECEMBER 6, 2022



#### SITE CONTEXT



#### **RESIDENTIAL CHARACTER AREA 5**



#### MINOR TEXT-BASED AMENDMENT: MEDIUM-DENSITY



2 Part I





## DEVELOPMENT VISION AT A GLANCE





#### OUTREACH STRATEGIES

PROPOSED LAND USE CHANGE

102 18 ST NW | B-G2 to DC based on M-CO

RNDSOR

**Helio Neighbouri** 

We are reaching out to let you have that we are proposing a loss one change near you at 500 36 87 99. We are univided to primetively sharing information about all of our projects with invaliance registers. Betailed provention shout are proposed to provided below.

#### Land Use Change

Lead the theory is a set of a set of a set of a set 'matering', application has been addition in the Cars of Calgary to change the lead use that applies to this property. If approved the orappead lead use change excit remains on this atter from the exciting Reministrial - Contactual