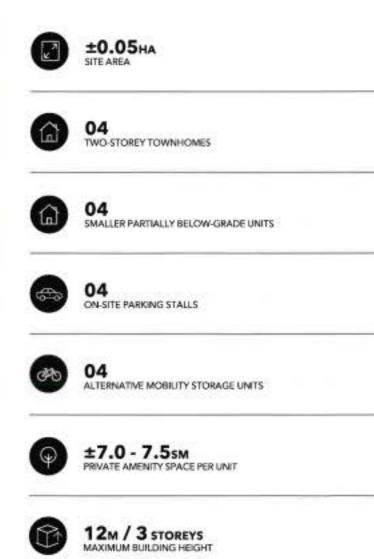

#### Sevelopment Vision

Beneficipation Vitization: The proposed band use change would enable a development vision that probable 8 dealing evits mitting a 5 storey built form: 4 smaller ground level evits with 4 two-level towheres stacked above, slowg with 4 smaller and 20 participation (or part towheres) soccesses side the rear larger towhere evit evities are criented along bath Executors 60 and 63 kg, while the mailier with entries are located within the slow evity property line. Friends provide socks for the smaller units are provided at-grade, while open towhere vities are nity socket for the smaller units are provided at-grade, while open these located with B movelaged in the vesting module lower support, a factual Development Period adjusted on all the scalarities in the vesting module lower support, a factual Development Period application will be sublicated in the vesting module lower supports and contact development Period and and the support be application and the sport of the state of the state of the state of the support application programs and contact development Period and the statement of the statement Period contact on programs and contact development Period and and the statement of the application contact on programs and contact development Period and and the statement of the application contact on the state of the