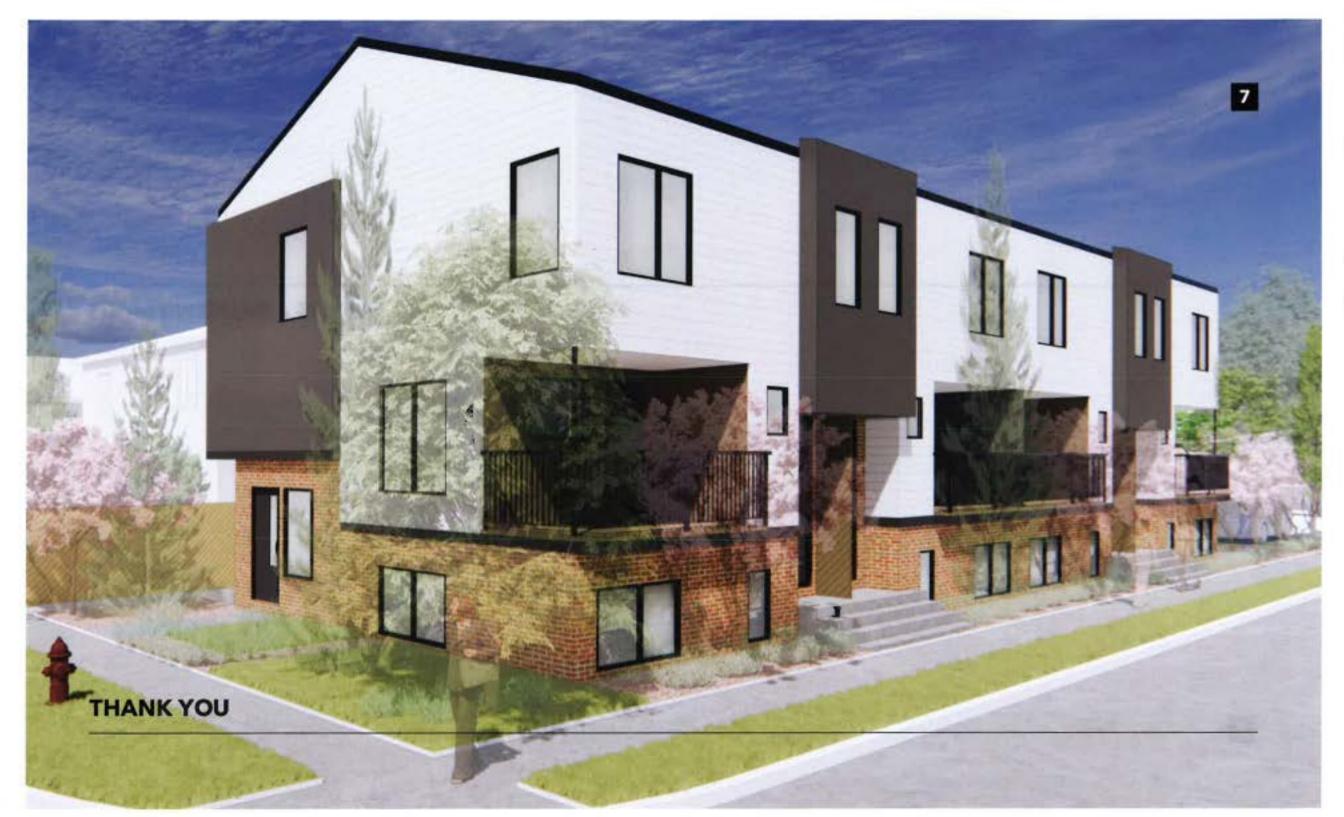

#### Sevelopment Vision

Beneficipation Vitization: The proposed band use change would enable a development vision that probable 8 dealing evits mitting a 5 storey built form: 4 smaller ground level evits with 4 two-level towheres stacked above, slowg with 4 smaller and 20 participation (or part towheres) soccesses side the rear larger towhere evit evities are criented along bath Executors 60 and 63 kg, while the mailier with entries are located within the slow evity property line. Friends provide socks for the smaller units are provided at-grade, while open towhere vities are nity socket for the smaller units are provided at-grade, while open these located with B movelaged in the vesting module lower support, a factual Development Period adjusted on all the scalarities in the vesting module lower support, a factual Development Period application will be sublicated in the vesting module lower supports and contact development Period and and the support be application and the sport of the state of the state of the state of the support application programs and contact development Period and the statement of the statement Period contact on programs and contact development Period and and the statement of the application contact on programs and contact development Period and and the statement of the application contact on the state of the

#### WEST ELEVATION (LOOKING EAST FROM 16 ST NW)