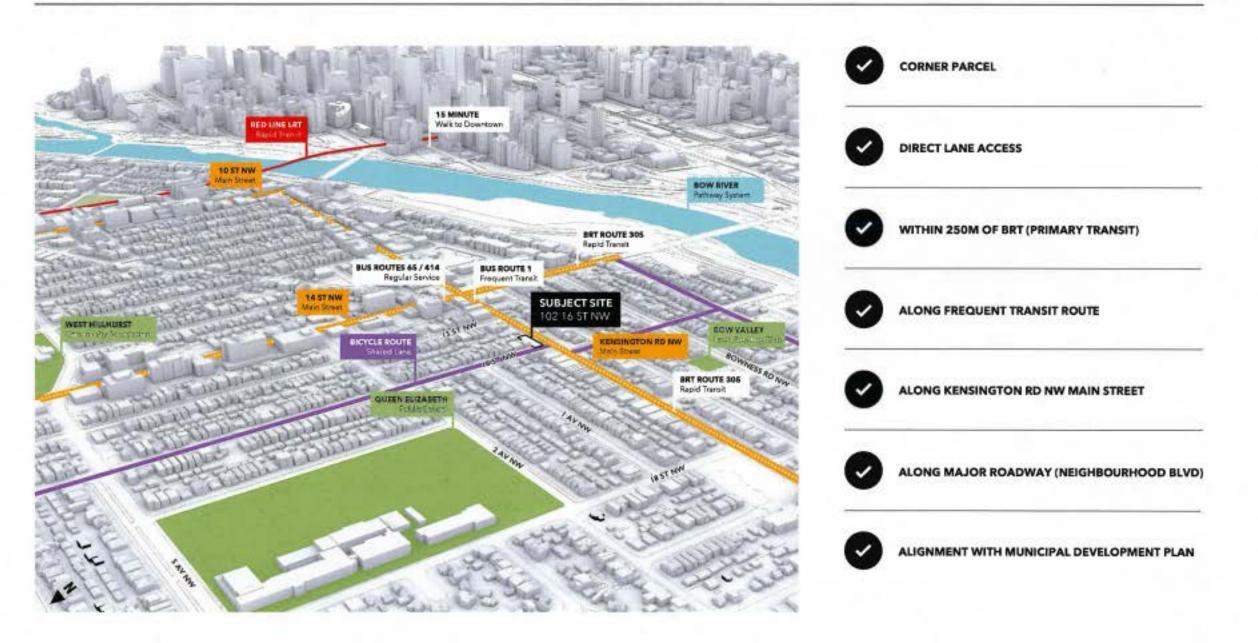

# CALGARY CITY COUNCIL PUBLIC HEARING

LOC2021-0199 / DP2022-01826 / CPC2022-1028 ITEM 8.1.12 DECEMBER 6, 2022



#### SITE CONTEXT



#### **RESIDENTIAL CHARACTER AREA 5**



#### MINOR TEXT-BASED AMENDMENT: MEDIUM-DENSITY



2 Part I





## DEVELOPMENT VISION AT A GLANCE





#### OUTREACH STRATEGIES

PROPOSED LAND USE CHANGE

102 18 ST NW | B-G2 to DC based on M-CO

RNDSOR

**Helio Neighbouri** 

We are reaching out to let you have that we are proposing a loss one change near you at 500 36 87 99. We are univided to primetively sharing information about all of our projects with invaliance registers. Betailed provention shout are proposed to provided below.

#### Land Use Change

Lead the theory is a set of a set of a set of a set 'matering', application has been addition in the Cars of Calgary to change the lead use that applies to this property. If approved the orappead lead use change excit remains on this atter fr