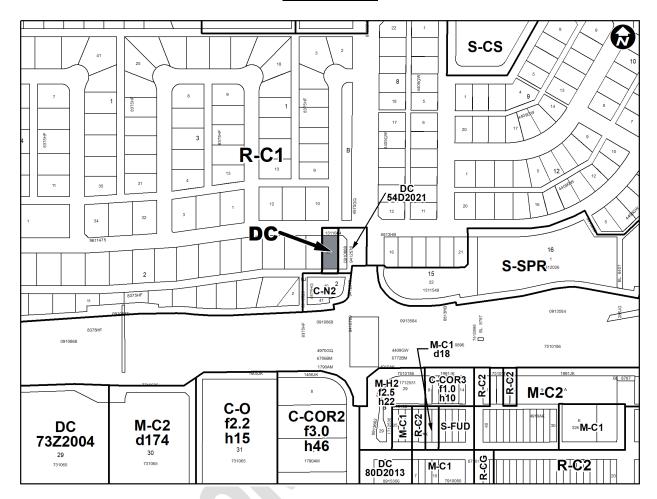

# **Proposed Direct Control District**

1. The Land Use Bylaw, being Bylaw 1P2007 of the City of Calgary, is hereby amended by deleting that portion of the Land Use District Map shown as shaded on Schedule "A" to this Bylaw and replacing it with that portion of the Land Use District Map shown as shaded on Schedule "B" to this Bylaw, including any land use designation, or specific land uses and development guidelines contained in the said Schedule "B".

## **SCHEDULE A**



## **SCHEDULE B**



## **DIRECT CONTROL DISTRICT**

## **Purpose**

This Direct Control District Bylaw is intended to allow for commercial neighbourhood uses that are compatible with the adjacent residential context.

## Compliance with Bylaw 1P2007

2 Unless otherwise specified, the rules and provisions of Parts 1, 2, 3 and 4 of Bylaw 1P2007 apply to this Direct Control District Bylaw.

## Reference to Bylaw 1P2007

Within this Direct Control District Bylaw, a reference to a section of Bylaw 1P2007 is deemed to be a reference to the section as amended from time to time.

#### **Permitted Uses**

- The *permitted uses* of the Commercial Neighbourhood 1 (C-N1) District of Bylaw 1P2007 are the *permitted uses* in this Direct Control District with the exclusion of:
  - (a) Convenience Food Service;
  - (b) Fit