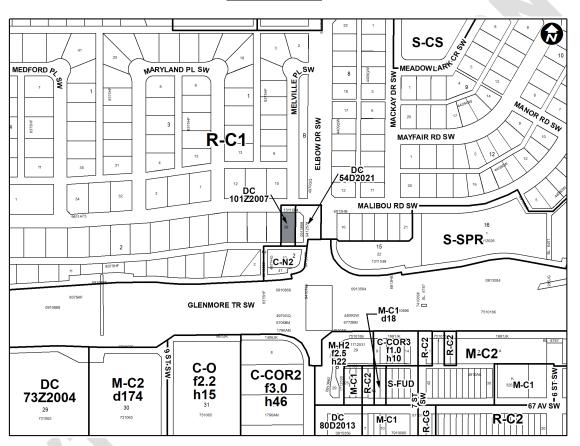

# **Proposed Direct Control District**

1. The Land Use Bylaw, being Bylaw 1P2007 of the City of Calgary, is hereby amended by deleting that portion of the Land Use District Map shown as shaded on Schedule "A" to this Bylaw and replacing it with that portion of the Land Use District Map shown as shaded on Schedule "B" to this Bylaw, including any land use designation, or specific land uses and development guidelines contained in the said Schedule "B".

## **SCHEDULE A**



## **SCHEDULE B**



## **DIRECT CONTROL DISTRICT**

## **Purpose**

This Direct Control District Bylaw is intended to allow for commercial neighbourhood uses that are compatible with the adjacent residential context.

## Compliance with Bylaw 1P2007

2 Unless otherwise specified, the rules and provisions of Parts 1, 2, 3 and 4 of Bylaw 1P2007 apply to this Direct Control District Bylaw.

## Reference to Bylaw 1P2007

Within this Direct Control District Bylaw, a reference to a section of Bylaw 1P2007 is deemed to be a reference to the section as amended from time to time.

#### **Permitted Uses**

- The *permitted uses* of the Commercial Neighbourhood 1 (C-N1) District of Bylaw 1P2007 are the *permitted uses* in this Direct Control District with the exclusion of:
  - (a) Convenience Food