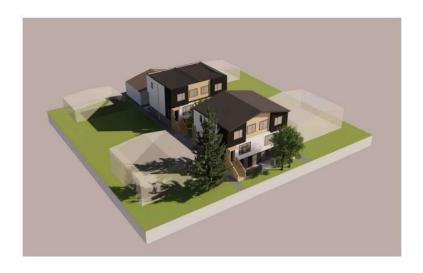

ildings comprising of four dwelling units and four secondary suites. One semi-detached building directly faces 50 Avenue SW while the second semi-detached building is located behind it closer to the rear lane. Vehicle parking is to be provided in a detached garage that is accessed via the rear lane.

The following excerpts (Figures 1 -2) from the development permit submission provide an overview of the proposal and are included for information purposes only. The development permit plans are subject to change through the development permit review. Administration's review of the development permit will determine the ultimate building design and site layout details such as parking, landscaping, and site access will be determined through the development permit review.



Figure 1: Renderings





Figure 2: Site Plan