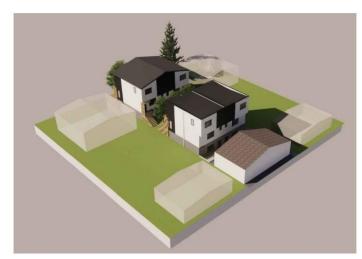

dings comprising of four dwelling units and four secondary suites. One semi-detached building directly faces 50 Avenue SW while the second semi-detached building is located behind it closer to the rear lane. Vehicle parking is to be provided in a detached garage that is accessed via the rear lane.

The following excerpts (Figures 1 -2) from the development permit submission provide an overview of the proposal and are included for information purposes only. The development permit plans are subject to change through the development permit review. Administration's review of the development permit will determine the ultimate building design and site layout details such as parking, landscaping, and site access will be determined through the development permit review.



Figure 1: Renderings





Figure 2: Site Plan