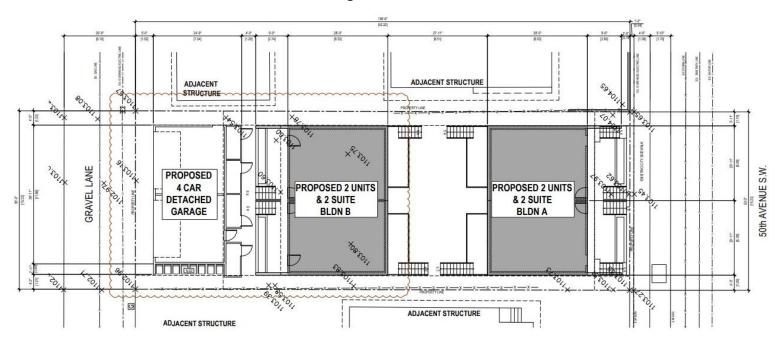

## Development Permit (DP2022-06677) Summary

DP2022-06677 proposes two courtyard-oriented semi-detached buildings comprising of four dwelling units and four secondary suites. One semi-detached building directly faces 50 Avenue SW while the second semi-detached building is located behind it closer to the rear lane. Vehicle parking is to be provided in a detached garage that is accessed via the rear lane.

Figure 1: Renderings

Figure 2: Site Plan