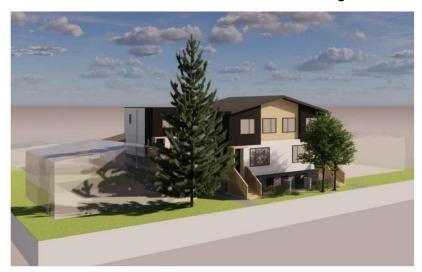

riented semi-detached buildings comprising of four dwelling units and four secondary suites. One semi-detached building directly faces 50 Avenue SW while the second semi-detached building is located behind it closer to the rear lane. Vehicle parking is to be provided in a detached garage that is accessed via the rear lane.

The following excerpts (Figures 1 -2) from the development permit submission provide an overview of the proposal and are included for information purposes only. The development permit plans are subject to change through the development permit review. Administration's review of the development permit will determine the ultimate building design and site layout details such as parking, landscaping, and site access will be determined through the development permit review.



Figure 1: Renderings





Figure 2: Site Plan