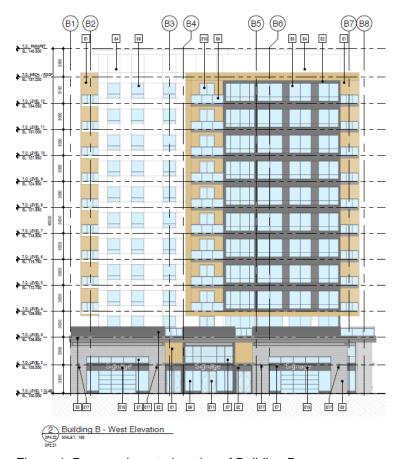

Figure 1: Rendering of the proposed development viewed from 12 Avenue SW

Figure 2: Proposed site layout and landscaping plan

Figure 3: Proposed south elevation of Building A

Figure 4: Proposed west elevation of Building B