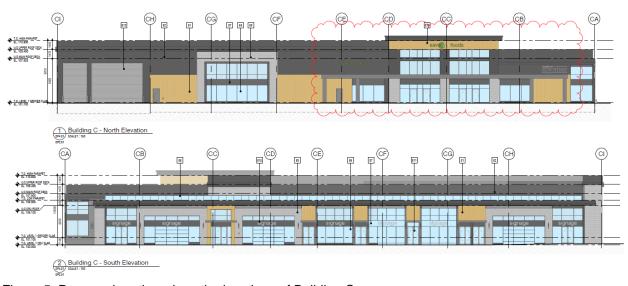

## Development Permit (DP2022-05098) Summary

The following excerpts (Figures 1 - 5) from the development permit submission current as of November 9, 2022 provide an overview of the proposal and are included for information purposes only. The development permit plans are subject to change through the development review. Administration's review of the development permit will determine the ultimate building design and site layout details such as building form, parking, landscaping and site access.



Figure 1: Rendering of the proposed development viewed from 12 Avenue SW



Figure 2: Proposed site layout and landscaping plan



Figure 3: Proposed south elevation of Building A



Figure 4: Proposed west elevation of Building B



Figure 5: Proposed north and south elevations of Building C