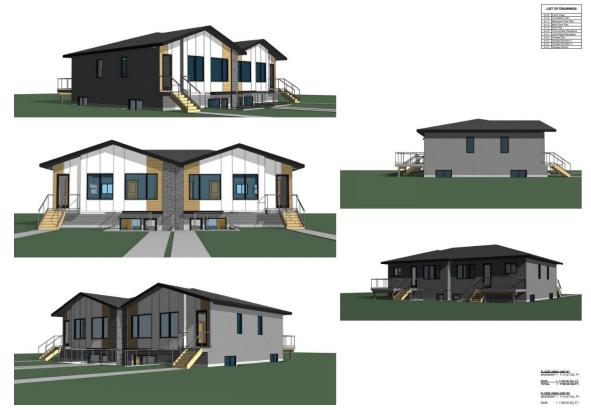

## Development Permit (DP2022-06565) Summary

DP2022-06565 proposes a semi-detached dwelling with two secondary suites fronting onto 45 Street SW. The secondary suites are proposed to be 45 square metres or less in size. Vehicle parking is to be provided in a detached garage that is accessed via the rear lane.

The following excerpts (Figures 1 - 2) from the development permit submission provide an overview of the proposal and are included for information purposes only. The development permit plans are subject to change through the development review. Administration's review of the development permit will determine the ultimate building design and site layout details such as parking, landscaping, and site access will be determined through the Development Permit review.



Figure 1: Renderings