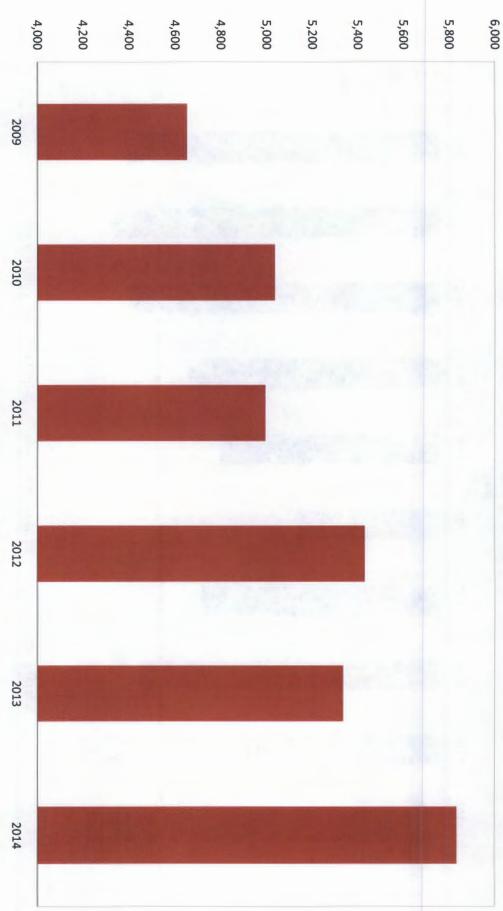

### Construction Permits Received: 2005 – 2014 YTD

The self thereas is in the Works of the

.