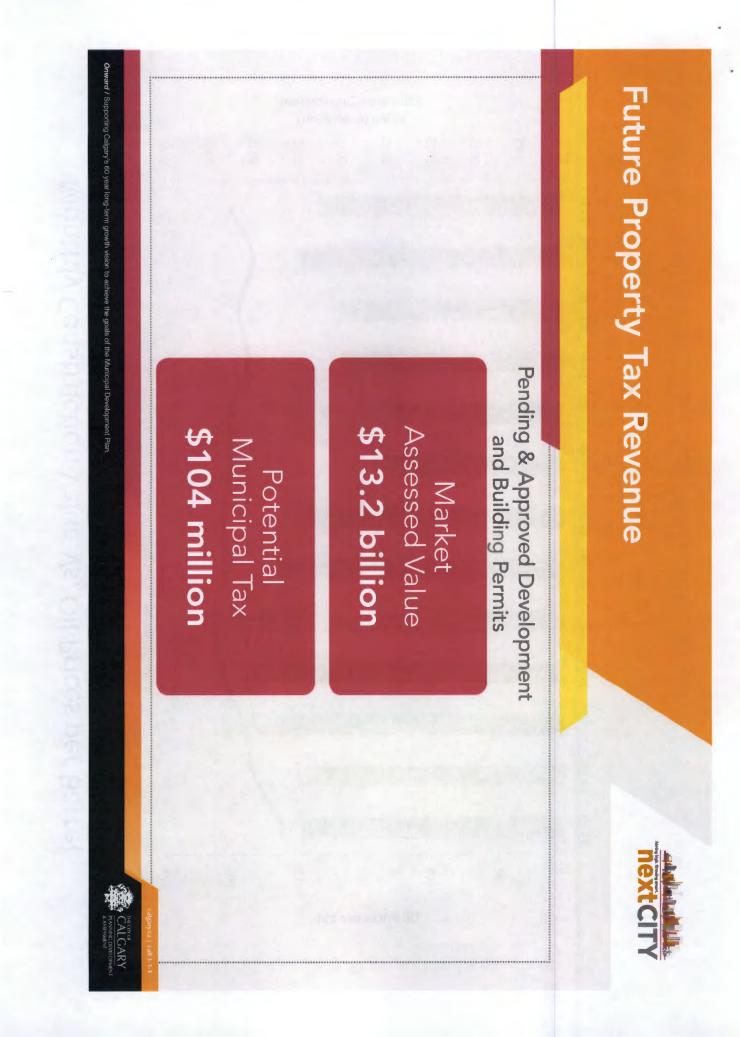

and/or ready for disposition (since 2005)

15.5m

remain to be scanned 34.6m growing annually by 5% or

Storage

1.7m

Onward / Supporting Calgary's 60 year long-term growth vision to achieve the goals of the Municipal Development Plan.