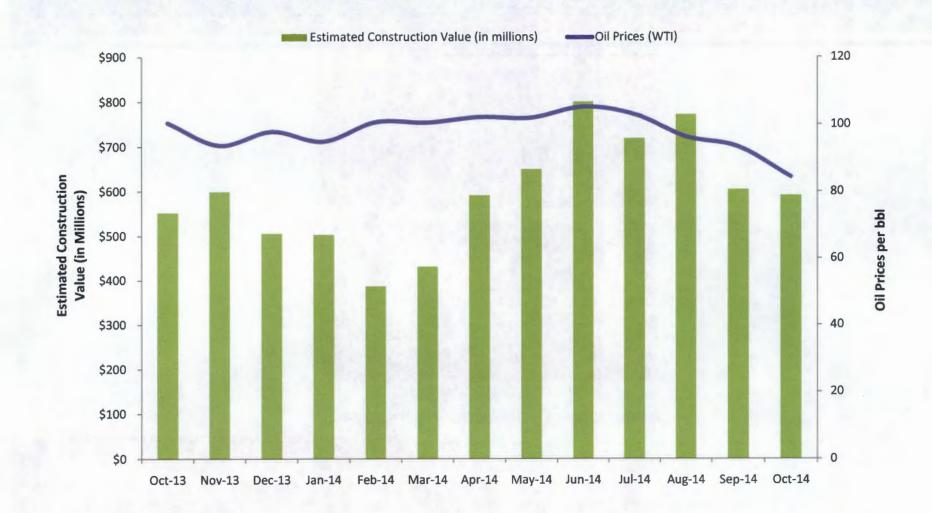

### Volume of Building Permits Issued - 2011 to 2013



## **Total Construction Value – 2013**

In millions



Source: Ontario Municipal Benchmarking Initiative



#### Residential Units Built: 2005 - 2014





### Construction Permits Received: 2005 – 2014 YTD



The self thereas is in the Works of the

.

#### Estimated Construction Value (in Millions): 2005 – 2014 YTD



• CONTRACT DESCRIPTION OF A CONTRACT OF A



Land Use/Outline Plan/Subdivision Applications Received



#### Monthly Construction Value Vs. Oil Prices per Barrel



#### Monthly Application Volume Vs. Oil Prices per Barrel



# Purging paper storage



Can we get to 100% digital storage?

#### YES and here's how...

@ Iron mountian
# of pages in
storage
50.1m

(since 1969)

remain to be dispositioned

50.1m

Every 6 seconds

is stored

Already scanned

and/or ready for disposition (since 2005)

15.5m

remain to be scanned 34.6m growing annually by 5% or

Storage

1.7m

Onward / Supporting Calgary's 60 year long-term growth vision to achieve the goals of the Municipal Development Plan.

# We are building a great city

.



What we do **PLANNING & DEVELOPMENT 2013** 10 building 1 Certificate 1 Trade Permit is issued every permits every hour of Compliance decision is 2.5 minutes RESIDENTIAL & made every COMMERCIAL PLANS 6,500+ TRADE PERMITS 30.000+EXAM