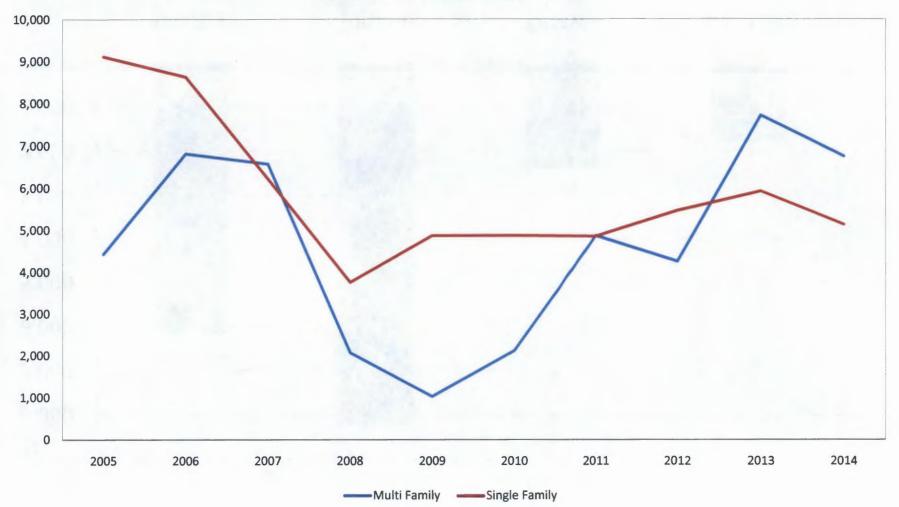

### Volume of Building Permits Issued - 2011 to 2013



## **Total Construction Value – 2013**

In millions



Source: Ontario Municipal Benchmarking Initiative



#### Residential Units Built: 2005 - 2014





### Construction Permits Received: 2005 – 2014 YTD



The self thereas is in the Works of the

.

#### Estimated Construction Value (in Millions): 2005 – 2014 YTD



• CONTRACT DESCRIPTION OF A CONTRACT OF A



Land Use/Outline Plan/Subdivision Applications Received



#### Monthly Construction Value Vs. Oil Prices per Barrel



#### Monthly Application Volume Vs. Oil Prices per Barrel



# Purging paper storage



Can we get to 100% digital storage?

#### YES and here's how...

@ Iron mountian
# of pages in
storage
50.1m

(since 1969)

remain to be dispositioned

50.1m

Every 6 seconds

is stored

Already scanned

and/or ready for disposition (since 2005)

15.5m

remain to be scanned 34.6m growing annually by 5% or

Storage

1.7m

Onward /