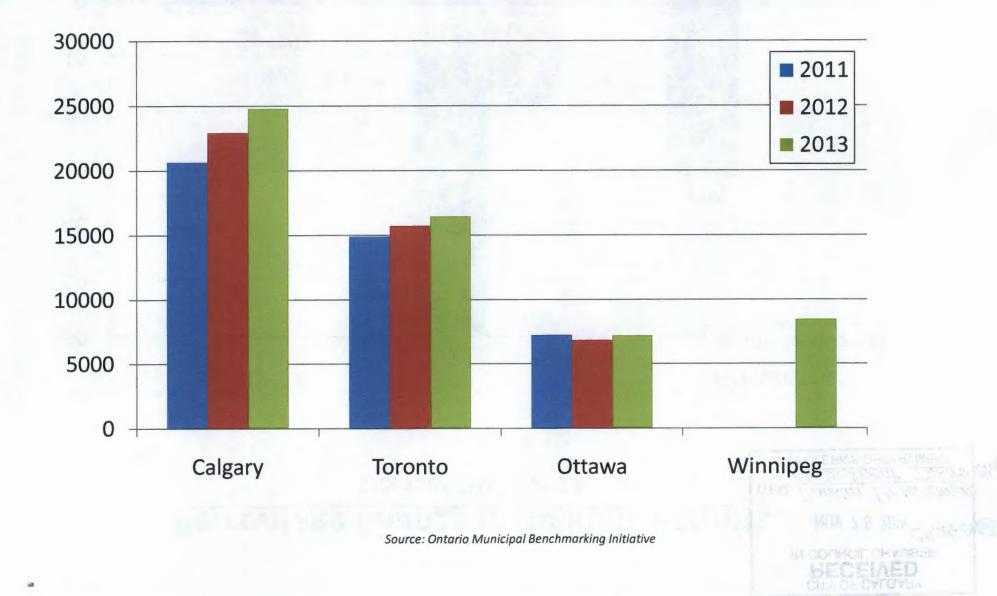

### Volume of Building Permits Issued - 2011 to 2013



## **Total Construction Value – 2013**

In millions



Source: Ontario Municipal Benchmarking Initiative



#### Residential Units Built: 2005 - 2014





### Construction Permits Received: 2005 – 2014 YTD



The self thereas is in the Works of the

.

#### Estimated Construction Value (in Millions): 2005 – 2014 YTD



• CONTRACT DESCRIPTION OF A CONTRACT OF A



Land Use/Outline Plan/Subdivision Applications Received



#### Monthly Construction Value Vs. Oil Prices per Barrel



#### Monthly Application Volume Vs. Oil Prices per Barrel



# Purging paper storage



Can we get to 100% digital storage?

#### YES and here's how...

@ Iron mountian
# of pages in
storage
50.1m

(since 1969)

remain to be dispositioned

50.1m

Every 6 seconds

is stored

Already scanned

and/or ready for dis