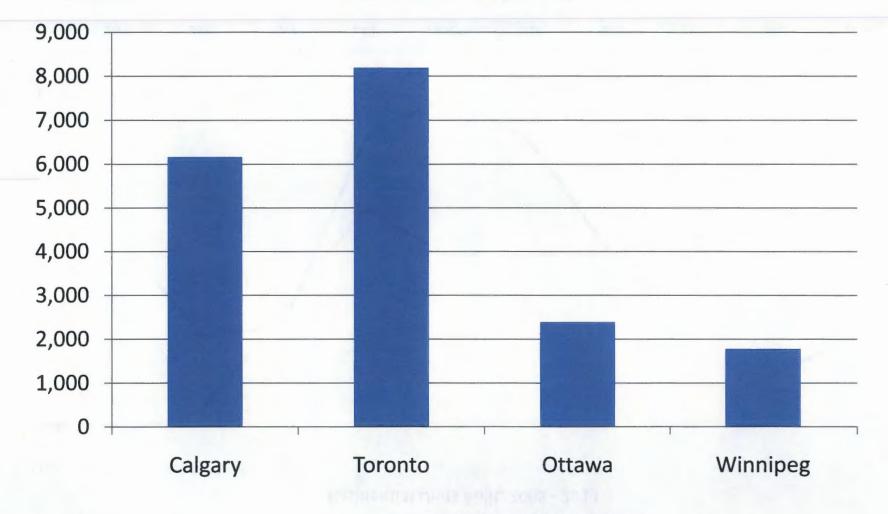

## **Total Construction Value – 2013**

In millions

Source: Ontario Municipal Benchmarking Initiative