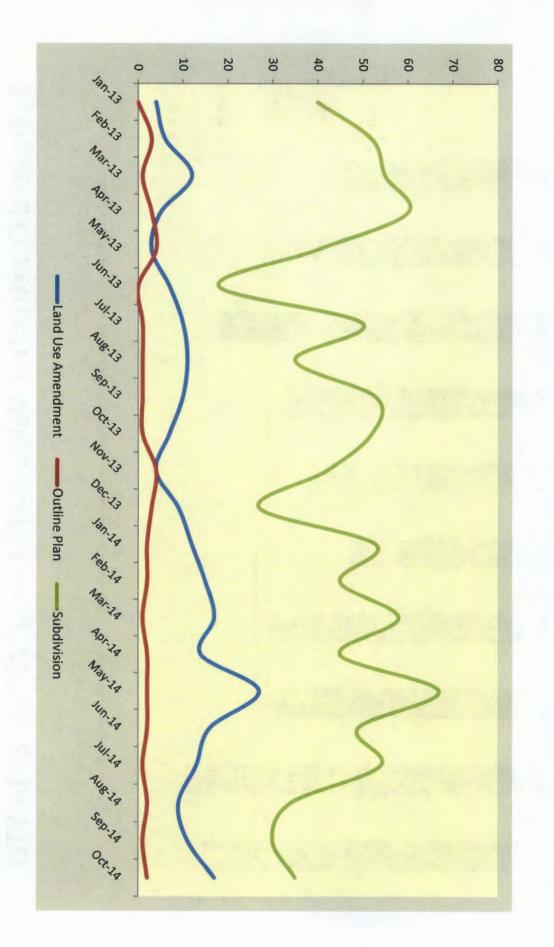

### Volume of Building Permits Issued - 2011 to 2013



## **Total Construction Value – 2013**

In millions



Source: Ontario Municipal Benchmarking Initiative



#### Residential Units Built: 2005 - 2014





### Construction Permits Received: 2005 – 2014 YTD



The self thereas is in the Works of the

.

#### Estimated Construction Value (in Millions): 2005 – 2014 YTD



• CONTRACT DESCRIPTION OF A CONTRACT OF A



Land Use/Outline Plan/Subdivision Applications Received



#### Monthly Construction Value Vs. Oil Prices per Barrel



#### Monthly Application Volume Vs. Oil Prices per Barrel



# Purging paper storage



Can we get to 100% digital storage?

#### YES and here's how...

@ Iron mountian
# of pages in
storage
50.1m

(since 1969)

remain to be dispositioned

50.1m

Every 6 seconds

is stored

Already scanned

and/or ready for disposition (since 2005)

15.5m

remain to be scanned 34.6m growing annually by 5% or

Storage

1.7m

Onward / Supporting Calgary's 60 year long-term growth vision to achieve the goals of the Municipal Development Plan.

# We are building a great city

.



What we do **PLANNING & DEVELOPMENT 2013** 10 building 1 Certificate 1 Trade Permit is issued every permits eve