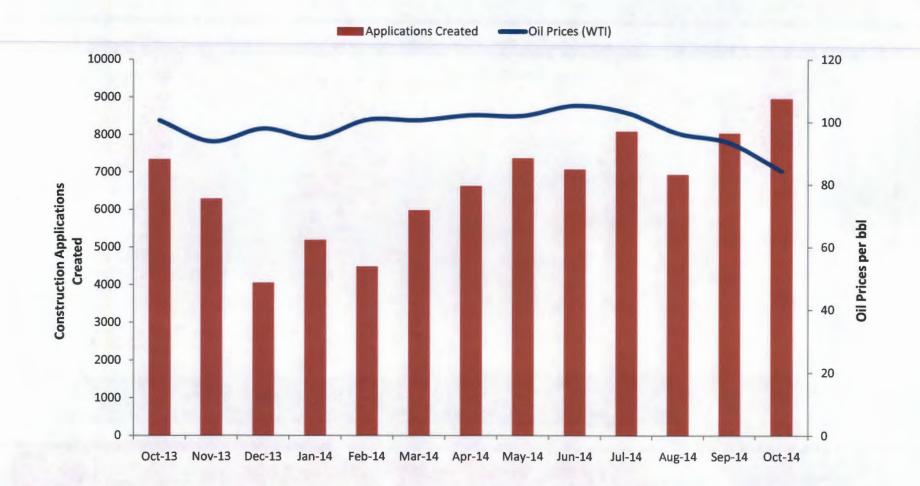

### Volume of Building Permits Issued - 2011 to 2013



## **Total Construction Value – 2013**

In millions



Source: Ontario Municipal Benchmarking Initiative



#### Residential Units Built: 2005 - 2014





### Construction Permits Received: 2005 – 2014 YTD



The self thereas is in the Works of the

.

#### Estimated Construction Value (in Millions): 2005 – 2014 YTD



• CONTRACT DESCRIPTION OF A CONTRACT OF A



Land Use/Outline Plan/Subdivision Applications Received



#### Monthly Construction Value Vs. Oil Prices per Barrel



#### Monthly Application Volume Vs. Oil Prices per Barrel



# Purging paper storage



Can we get to 100% digital storage?

#### YES and here's how...

@ Iron mountian
# of pages in
storage
50.1m

(since 1969)

remain to be dispositioned

50.1m

Every 6 seconds

is stored

Already scanned

and/or ready for disposition (since 2005)

15.5m

remain to be scanned 34.6m growing annually by 5% or

Storage

1.7m

Onward / Supporting Calgary's 60 year long-term growth vision to achieve the goals of the Municipal Development Plan.

# We are building a great city

.



What we do **PLANNING & DEVELOPMENT 2013** 10 building 1 Certificate 1 Trade Permit is issued every permits every hour of Compliance decision is 2.5 minutes RESIDENTIAL & made every COMMERCIAL PLANS 6,500+ TRADE PERMITS 30.000+EXAMINATION 7 minutes NEW BUSINESS LICENCES ISSUED BUSINESS CERTI