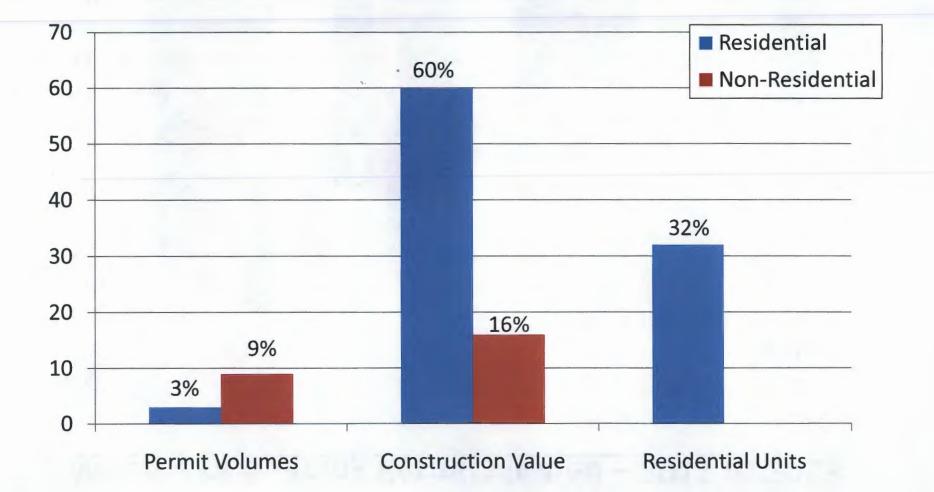

### Volume of Building Permits Issued - 2011 to 2013



## **Total Construction Value – 2013**

In millions



Source: Ontario Municipal Benchmarking Initiative



#### Residential Units Built: 2005 - 2014





### Construction Permits Received: 2005 – 2014 YTD



The self thereas is in the Works of the

.

#### Estimated Construction Value (in Millions): 2005 – 2014 YTD



• CONTRACT DESCRIPTION OF A CONTRACT OF A



Land Use/Outline Plan/Subdivision Applications Received



#### Monthly Construction Value Vs. Oil Prices per Barrel



#### Monthly Application Volume Vs. Oil Prices per Barrel



# Purging paper storage



Can we get to 100% digital storage?

#### YES and here's how...

@ Iron mountian
# of pages in
storage
50.1m

(since 1969)

remain to be dispositioned

50.1m

Every 6 s