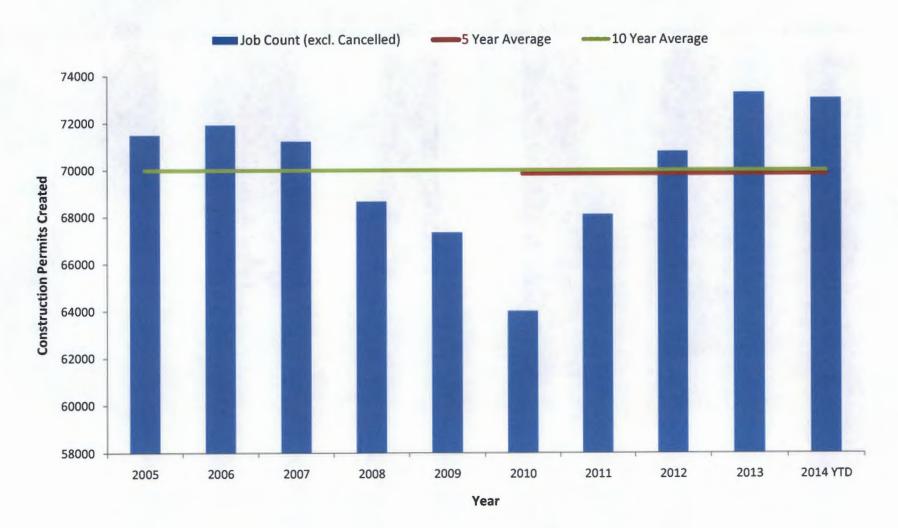

### Volume of Building Permits Issued - 2011 to 2013



## **Total Construction Value – 2013**

In millions



Source: Ontario Municipal Benchmarking Initiative



#### Residential Units Built: 2005 - 2014





### Construction Permits Received: 2005 – 2014 YTD



The self thereas is in the Works of the

.

#### Estimated Construction Value (in Millions): 2005 – 2014 YTD



• CONTRACT DESCRIPTION OF A CONTRACT OF A



Land Use/Outline Plan/Subdivision Applications Received



#### Monthly Construction Value Vs. Oil Prices per Barrel



#### Monthly Application Volume Vs. Oil Prices per Barrel



# Purging paper storage



Can we get to 100% digital storage?

#### YES and here's how...

@ Iron mountian
# of pages in
storage
50.1m

(since 1969)

remain to be dispositioned

50.1m

Every 6 seconds

is stored

Already scanned

and/or ready for disposition (since 2005)

15.5m

remain to be scanned 34.6m growing annually by 5% or

Storage

1.7m

Onward / Supporting Calgary's 60 year long-term growth vision to achieve the goals of the Municipal Developmen