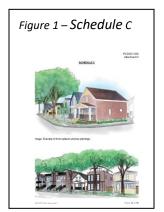

We refer specifically to the image located at the bottom of page 14, IPC2022-1045 Attachment 2, as well as pages 6 and 7 of the Implementation Guide.

The repeated image of 3 storey infills appear to consistently conflict with the guidelines as written and presented visually in other parts of both the Guidelines, and the engagement material that was shared with the public.

In particular these images contradict the following:

- 7. Flat roofs are strongly discouraged where visible from the street. (page 10 of IPC2022-1045 Attachment 2)
- 8. The primary roofline visible from the street should have a minimum pitch of 6:12. . (page 10 of IPC2022-1045 Attachment 2)
- Front Facades 12. Development should provide a front projection on the main floor that may be covered or enclosed and that comprises at least a third of the width of the front main floor façade for each unit visible from the street. This front projection could include elements such as: a. porches; b. patios; c. verandas; or, d. sunrooms. (page 11 of IPC2022-1045 Attachment 2)
- 13. Front facades should reference the vertical and horizontal pattern of the streetscape, specifically existing heritage assets on the block. Windows, Materials and Details (page 11 of IPC2022-1045 Attachment 2)
- 14. Large uninterrupted floor-to-ceiling windows are discouraged. (page 11 of IPC2022-1045 Attachment 2)

In addition the images further contradict the Heritage Guidelines as posted and dated September 20<sup>th</sup>, 2022: pages 4 and 5 – Roof Massing, and Front Facades.

For these Heritage Guidelines to be successful, we strongly feel that the images should be changed to reflect the intent of the Guidelines.