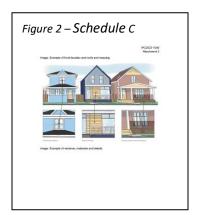

We refer specifically to the image located at the bottom of page 14, IPC2022-1045 Attachment 2, as well as pages 6 and 7 of the Implementation Guide.

The repeated image of 3 storey infills appear to consistently conflict with the guidelines as written and presented visually in other parts of both the Guidelines, and the engagement material that was shared with the public.

In particular these images contradict the following:

- 7. Flat roofs are strongly discouraged where visible from the street. (page 10 of IPC2022-1045 Attachment 2)
- 8. The primary roofline visible from the street should have a minimum pitch of 6:12. . (page 10 of IPC2022-1045 Attachment 2)
- Front Facades 12. Development should provide a front projection on the main floor that may be covered or enclosed and that comprises at least a third of the width of the front main floor façade for each unit visible from the street. This front projection could include elements such as: a. porches; b. patios; c. verandas; or, d. sunrooms. (page 11 of IPC2022-1045 Attachment 2)
- 13. Front facades should reference the vertical and horizontal pattern of the streetscape, specifically existing heritage assets on the block. Windows, Materials and Details (page 11 of IPC2022-1045 Attachment 2)
- 14. Large uninterrupted floor-to-ceiling windows are discouraged. (page 11 of IPC2022-1045 Attachment 2)

In addition the images further contradict the Heritage Guidelines as posted and dated September 20<sup>th</sup>, 2022: pages 4 and 5 – Roof Massing, and Front Facades.

For these Heritage Guidelines to be successful, we strongly feel that the images should be changed to reflect the intent of the Guidelines.