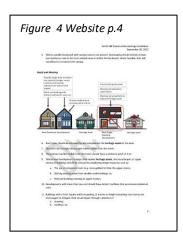

We refer specifically to the image located at the bottom of page 14, IPC2022-1045 Attachment 2, as well as pages 6 and 7 of the Implementation Guide.

The repeated image of 3 storey infills appear to consistently conflict with the guidelines as written and presented visually in other parts of both the Guidelines, and the engagement material that was shared with the public.

In particular these images contradict the following:

- 7. Flat roofs are strongly discouraged where visible from the street. (page 10 of IPC2022-1045 Attachment 2)
- 8. The primary roofline visible from the street should have a minimum pitch of 6:12. . (page 10 of IPC2022-1045 Attachment 2)
- Front Facades 12. Development should provide a front projection on the main floor that may be covered or enclosed and that comprises at least a third of the width of the front main floor façade for each unit visible from the street. This front projection could include elements such as: a. porches; b. patios; c. verandas; or, d. sunrooms. (page 11 of IPC2022-1045 Attachment 2)
- 13. Front facades should reference the vertical and horizontal pattern of the streetscape, specifically existing heritage assets on the block. Windows, Materials and Details (page 11 of IPC2022-1045 Attachment 2)
- 14. Large uninterrupted floor-to-ceiling windows are discouraged. (page 11 of IPC2022-1045 Attachment 2)

In addition the images further contradict the Heritage Guidelines as posted and dated September 20<sup>th</sup>, 2022: pages 4 and 5 – Roof Massing, and Front Facades.

For these Heritage Guidelines to be successful, we strongly feel that the images should be changed to reflect the intent of the Guidelines.