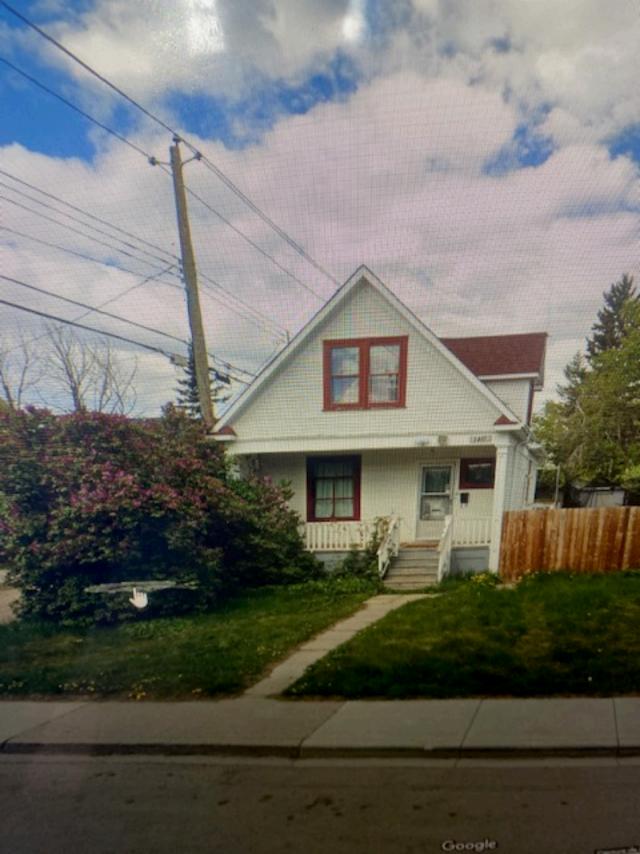

Illustration: The house at Lincoln Corner.

# The House at Lincoln Corner

y Protessor Z

This stately two-and-a-half storey balloon-framed, cedar-sided house can be found on the southeast corner of 7th Avenue and 1st Street SW. It dates back to 1903, which makes it the oldest-known house in Crescent Heights. The home was once known as Lincoln Corner, a reference to the 1910 sidewalk stamp "Lincoln Avenue", which-although misspelled- can still be seen out front on the corner. On the house's title is a 1904 building restriction prohibiting the operation of "bawdy" houses and "public" houses on the site, which the current owner has left on title as a quaint reminder of times passed. In this article, we'll spend a bit of time looking at the history of the old house. But the story of one of its residents is possibly more intriguing.