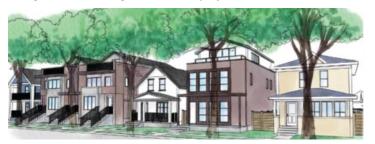

We refer specifically to the image located at the bottom of page 14, IPC2022-1045 Attachment 2, as well as pages 6 and 7 of the Implementation Guide.

The repeated image of 3 storey infills appear to consistently conflict with the guidelines as written and presented visually in other parts of both the Guidelines, and the engagement material that was shared with the public.

In particular these images contradict the following:

- 7. Flat roofs are strongly discouraged where visible from the street. (page 10 of IPC2022-1045 Attachment 2)
- 8. The primary roofline visible from the street should have a minimum pitch of 6:12. . (page 10 of IPC2022-1045 Attachment 2)
- Front Facades 12. Development should provide a front projection on the main floor that may be covered or enclosed and that comprises at least a third of the width of the front main floor façade for each unit visible from the street. This front projection could include elements such as: a. porches; b. patios; c. verandas; or, d. sunrooms. (page 11 of IPC2022-1045 Attachment 2)
- 13. Front facades should reference the vertical and horizontal pattern of the streetscape, specifically existing heritage assets on the block. Windows, Materials and Details (page 11 of IPC2022-1045 Attachment 2)
- 14. Large uninterrupted floor-to-ceiling windows are discouraged. (page 11 of IPC2022-1045 Attachment 2)

In addition the images further contradict the Heritage Guidelines as posted and dated September 20<sup>th</sup>, 2022: pages 4 and 5 – Roof Massing, and Front Facades.

For these Heritage Guidelines to be successful, we strongly feel that the images should be changed to reflect the intent of the Guidelines.