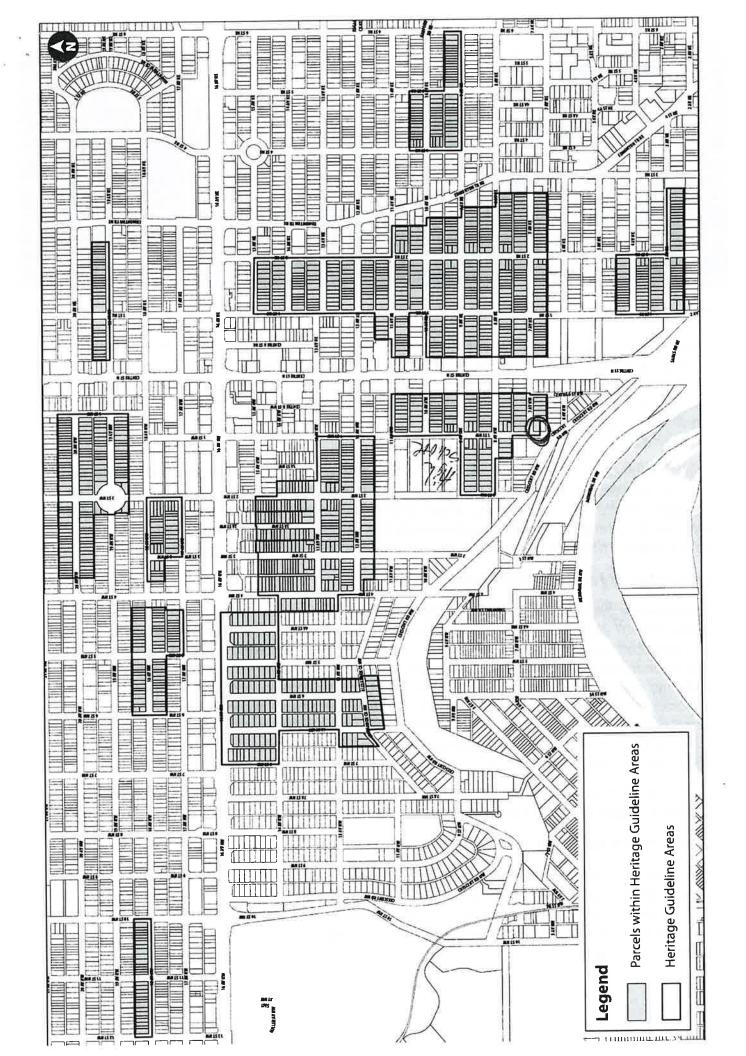

The information received by mail on November 25, 2022 is commendable as it appears a compilation of historic/heritage homes on the North Hill. The 30 pages itemizing the "List of Parcels subject to Heritage Guidelines..." with a map showing a legend explaining "Parcels within Heritage Guideline Areas" and "Heritage Guideline Areas". In other words, it shows historic properties with a delineating line around them. There is no reference to the edges of those areas and there are omissions due to the orientation of the homes.

For instance, our home at 720 First St. NW is the oldest home in the area on a corner lot. Because it fronts onto First St. NW we had to insist that the house be included in the list. It is on the corner of 7<sup>th</sup> Avenue NW and First St. NW and was not considered part of the 100 block of 7<sup>th</sup> Avenue NW. Similarly, there at least two more properties in this area that are not included in the inventory and should be considered. These homes are also on corners and missed out on being included.