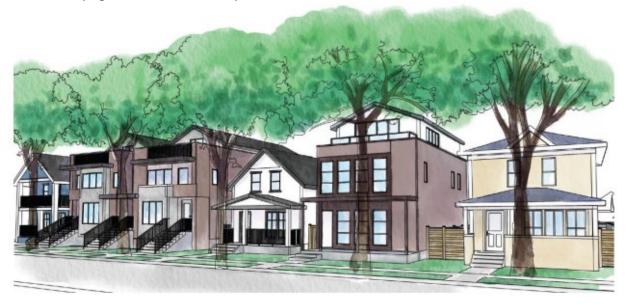

Though we support the adoption of Heritage Guidelines as part of the North Hill Communities Local Area Plan we feel very strongly that the images included in the documents presented to Infrastructure and Planning Committee detract from the intent and eventual success of these Guidelines and must be revised.

We refer specifically to the image located at the bottom of page 14, IPC2022-1045 Attachment 2, as well as pages 6 and 7 of the Implementation Guide.

The repeated image of 3 storey infills appear to consistently conflict with the guidelines as written and presented visually in other parts of both the Guidelines, and the engagement material that was shared with the public.

In particular these images contradict the following:

- 7. Flat roofs are strongly discouraged where visible from the street. (page 10 of IPC2022-1045 Attachment 2)
- 8. The primary roofline visible from the street should have a minimum pitch of 6:12. . (page 10 of IPC2022-1045 Attachment 2)
- Front Facades 12. Development should provide a front projection on the main floor that may be covered or enclosed and that comprises at least a third of the width of the front main floor façade for each unit visible from the street. This front projection could include elements such as: a. porches; b. patios; c. verandas; or, d. sunrooms. (page 11 of IPC2022-1045 Attachment 2)
- 13. Front facades should reference the vertical and horizontal pattern of the streetscape, specifically existing heritage assets on the block. Windows, Materials and Details (page 11 of IPC2022-1045 Attachment 2)
- 14. Large uninterrupted floor-to-ceiling windows are discouraged. (page 11 of IPC2022-1045 Attachment 2)

In addition the images further contradict the Heritage Guidelines as posted and dated September 20<sup>th</sup>, 2022: pages 4 and 5 – Roof Massing, and Front Facades.

For these Heritage Guidelines to be successful, we strongly feel that the images should be changed to reflect the intent of the Guidelines.