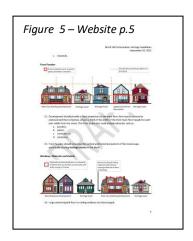

We refer specifically to the image located at the bottom of page 14, IPC2022-1045 Attachment 2, as well as pages 6 and 7 of the Implementation Guide.

The repeated image of 3 storey infills appear to consistently conflict with the guidelines as written and presented visually in other parts of both the Guidelines, and the engagement material that was shared with the public.

In particular these images contradict the following:

- 7. Flat roofs are strongly discouraged where visible from the street. (page 10 of IPC2022-1045 Attachment 2)
- 8. The primary roofline visible from the street should have a minimum pitch of 6:12. . (page 10 of IPC2022-1045 Attachment 2)
- Front Facades 12. Development should provide a front projection on the main floor that may be covered or enclosed and that comprises at least a third of the width of the front main floor façade for each unit visible from the street. This front projection could include elements such as: a. porches; b. patios; c. verandas; or, d. sunrooms. (page 11 of IPC2022-1045 Attachment 2)
- 13. Front facades should reference the vertical and horizontal pattern of the streetscape, specifically existing heritage assets on the block. Windows, Materials and Details (page 11 of IPC2022-1045 Attachment 2)
- 14. Large uninterrupted floor-to-ceiling windows are discouraged. (page 11 of IPC2022-1045 Attachment 2)

In addition the images further contradict the Heritage Guidelines as posted and dated September 20<sup>th</sup>, 2022: pages 4 and 5 – Roof Massing, and Front Facades.

For these Heritage Guidelines to be successful, we strongly feel that the images should be changed to reflect the intent of the Guidelines.