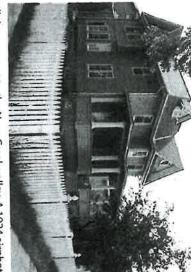

Illustration: The house at Lincoln Corner.

# The House at Lincoln Corner

y Protessor Z

This stately two-and-a-half storey balloon-framed, cedar-sided house can be found on the southeast corner of 7th Avenue and 1st Street SW. It dates back to 1903, which makes it the oldest-known house in Crescent Heights. The home was once known as Lincoln Corner, a reference to the 1910 sidewalk stamp "Lincoln Avenue", which-although misspelled- can still be seen out front on the corner. On the house's title is a 1904 building restriction prohibiting the operation of "bawdy" houses and "public" houses on the site, which the current owner has left on title as a quaint reminder of times passed. In this article, we'll spend a bit of time looking at the history of the old house. But the story of one of its residents is possibly more intriguing.