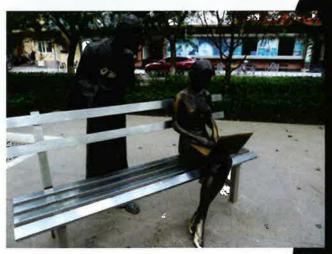

"Footprint
Riverside Series
Sculptures"
reflecting the early
immigrants'
lifestyles in
Singapore

Different sculptures on streets of cities in China which reflect the lives of earlier Chinese.

Various
monumental
sculptures in
Washington DC