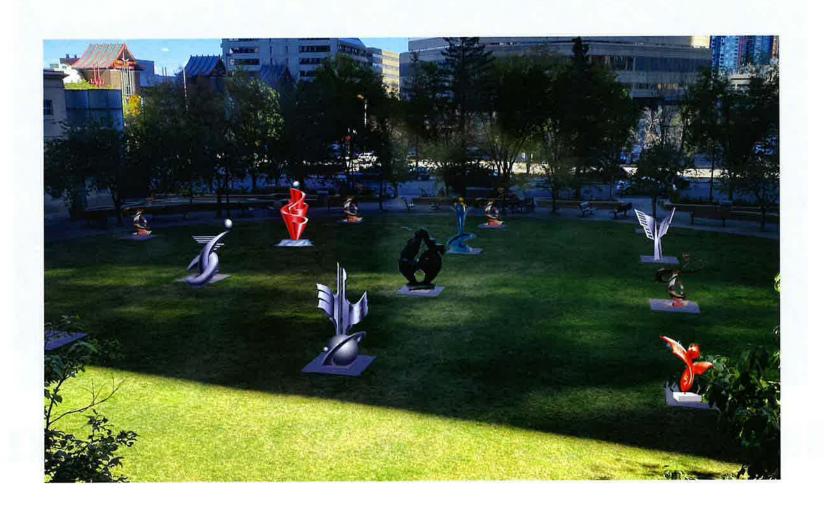

### SET UP A SCULPTURE PARK IN JAMES SHORT PARK

## **EXAMPLE USING CHINESE ZODIAC SCULPTURES**