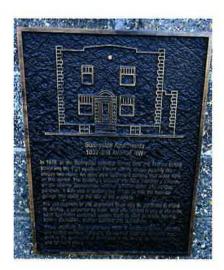

for a city of 4 million population.

Have Learned from Mr. Taiker Liu. (the first chief urban planner of Singapore).

Devoted to promote urban art/sculpture in urban planning.

#### Public Sculptor & Artist

Have over 30 self-created public sculptures placed in squares & parks in difference cities in China.

# SOME SUGGESTIONS AND QUESTIONS TO SHARE ABOUT CHINATOWN

- •: I. Display the history of historical buildings in the form of reliefs/plaques or other art forms on or around the buildings;
- 2. Have more urban sculptures representing the history and culture of Chinatown;
- 3. Regularly hold artistic activities to promote the integration of diverse cultures, such as sculpture festival or setting up a sculpture park;

# 1. DISPLAY THE HISTORIES OF HISTORICAL BUILDINGS IN CHINATOWN;











## 2. HAVE MORE URBAN SCULPTURES REPRESENTING THE HISTORY AND CULTURE OF CHINATOWN;













• What "Mother and Son Love" was created in 2000 by myself, set in the parks of the Fen River in Taiyuan, China. The Fen River is the only river in Taiyuan, and it has nurtured the local people since ancient times. Therefore, I designed this mother and child sculpture to show what the river means to the local people: the mother represents the Fen River, and the child represents the local residents.







"Footprint
Riverside Series
Sculptures"
reflecting the early
immigrants'
lifestyles in
Singapore









Different sculptures on streets of cities in China which reflect the lives of earlier Chinese.





Various
monumental
sculptures in
Washington DC





3. REGULARLY
HOLD ARTISTIC
ACT