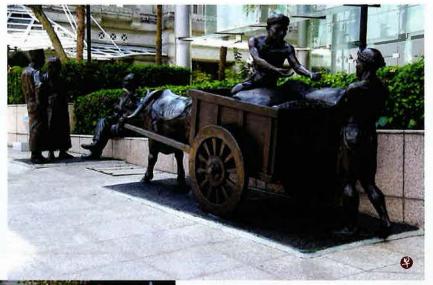

"Footprint
Riverside Series
Sculptures"
reflecting the early
immigrants'
lifestyles in
Singapore

Different sculptures on streets of cities in China which reflect the lives of earlier Chinese.

Various
monumental
sculptures in
Washington DC