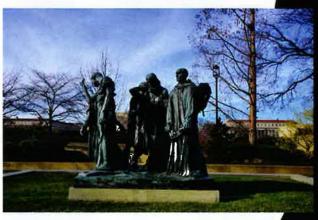

"Footprint
Riverside Series
Sculptures"
reflecting the early
immigrants'
lifestyles in
Singapore

Different sculptures on streets of cities in China which reflect the lives of earlier Chinese.

Various
monumental
sculptures in
Washington DC