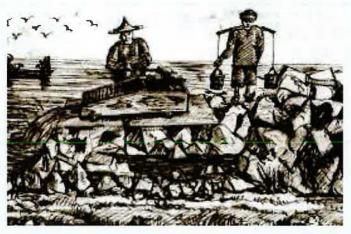

an planner of Singapore).

Devoted to promote urban art/sculpture in urban planning.

#### Public Sculptor & Artist

Have over 30 self-created public sculptures placed in squares & parks in difference cities in China.

# SOME SUGGESTIONS AND QUESTIONS TO SHARE ABOUT CHINATOWN

- •: I. Display the history of historical buildings in the form of reliefs/plaques or other art forms on or around the buildings;
- 2. Have more urban sculptures representing the history and culture of Chinatown;
- 3. Regularly hold artistic activities to promote the integration of diverse cultures, such as sculpture festival or setting up a sculpture park;

# 1. DISPLAY THE HISTORIES OF HISTORICAL BUILDINGS IN CHINATOWN;











## 2. HAVE MORE URBAN SCULPTURES REPRESENTING THE HISTORY AND CULTURE OF CHINATOWN;













• What "Mother and Son Love" was created in 2000 by myself, set in the parks of the Fen River in Taiyuan, China. The Fen River is the only river in Taiyuan, and it has nurtured the local people since ancient times. Therefore, I designed this mother and child sculpture to show what the river means to the local people: the mother represents the Fen River, and the child represents the local residents.







"Footprint
Riverside Series
Sculptures"
reflecting the early
immigrants'
lifestyles in
Singapore









Different sculptures on streets of cities in China which reflect the lives of earlier Chinese.





Various
monumental
sculptures in
Washington DC





3. REGULARLY
HOLD ARTISTIC
ACTIVITIES TO
PROMOTE THE
INTEGRATION
OF DIVERSE
CULTURES,
SUCH AS
SCULPTURE
FESTIVAL OR
SETTI