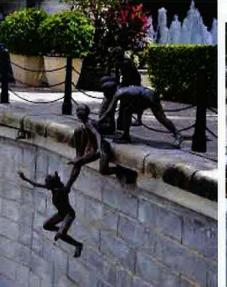

"Footprint
Riverside Series
Sculptures"
reflecting the early
immigrants'
lifestyles in
Singapore

Different sculptures on streets of cities in China which reflect the lives of earlier Chinese.

Various
monumental
sculptures in
Washington DC