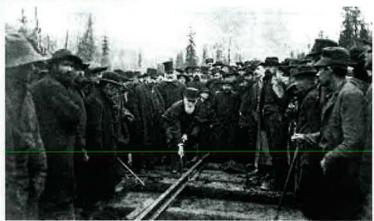

lanner of Singapore).

Devoted to promote urban art/sculpture in urban planning.

#### Public Sculptor & Artist

Have over 30 self-created public sculptures placed in squares & parks in difference cities in China.

# SOME SUGGESTIONS AND QUESTIONS TO SHARE ABOUT CHINATOWN

- •: I. Display the history of historical buildings in the form of reliefs/plaques or other art forms on or around the buildings;
- 2. Have more urban sculptures representing the history and culture of Chinatown;
- 3. Regularly hold artistic activities to promote the integration of diverse cultures, such as sculpture festival or setting up a sculpture park;

# 1. DISPLAY THE HISTORIES OF HISTORICAL BUILDINGS IN CHINATOWN;











## 2. HAVE MORE URBAN SCULPTURES REPRESENTING THE HISTORY AND CULTURE OF CHINATOWN;













• What "Mother and Son Love" was created in 2000 by myself, set in the parks of the Fen River in Taiyuan, China. The Fen River is the only river in Taiyuan, and it has nurtured the local people since ancient times. Therefore, I designed this mother and child sculpture to show what the river means to the local people: the mother represents the Fen River, and the child represents the local residents.







"Footprint
Riverside Series
Sculptures"
reflecting the early
immigrants'
lifestyles in
Singapore









Different sculptures on streets of cities in China which reflect the lives of earlier Chinese.





Various
monumental
sculptures in
Washington DC





3. REGULARLY
HOLD ARTISTIC
ACTIVITIES TO
PROMOTE THE
INTEGRATION
OF DIVERSE
CULTURES,
SUCH AS
SCULPTURE
FESTIVAL OR
SETTING U