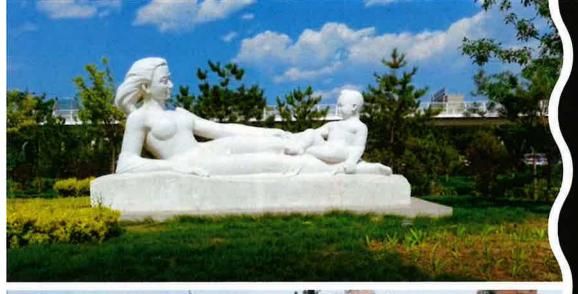

## 2. HAVE MORE URBAN SCULPTURES REPRESENTING THE HISTORY AND CULTURE OF CHINATOWN;

• What "Mother and Son Love" was created in 2000 by myself, set in the parks of the Fen River in Taiyuan, China. The Fen River is the only river in Taiyuan, and it has nurtured the local people since ancient times. Therefore, I designed this mother and child sculpture to show what the river means to the local people: the mother represents the Fen River, and the child represents the local residents.