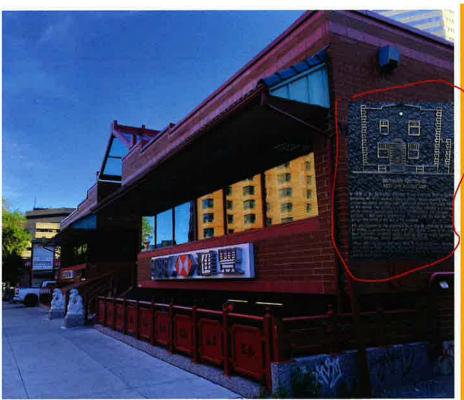

a city of 4 million population.

Have Learned from Mr. Taiker Liu. (the first chief urban planner of Singapore).

Devoted to promote urban art/sculpture in urban planning.

#### Public Sculptor & Artist

Have over 30 self-created public sculptures placed in squares & parks in difference cities in China.

# SOME SUGGESTIONS AND QUESTIONS TO SHARE ABOUT CHINATOWN

- •: I. Display the history of historical buildings in the form of reliefs/plaques or other art forms on or around the buildings;
- 2. Have more urban sculptures representing the history and culture of Chinatown;
- 3. Regularly hold artistic activities to promote the integration of diverse cultures, such as sculpture festival or setting up a sculpture park;

# 1. DISPLAY THE HISTORIES OF HISTORICAL BUILDINGS IN CHINATOWN;











## 2. HAVE MORE URBAN SCULPTURES REPRESENTING THE HISTORY AND CULTURE OF CHINATOWN;













• What "Mother and Son Love" was created in 2000 by myself, set in the parks of the Fen River in Taiyuan, China. The Fen River is the only river in Taiyuan, and it has nurtured the local people since ancient times. Therefore, I designed this mother and child sculpture to show what the river means to the local people: the mother represents the Fen River, and the child represents the local residents.







"Footprint
Riverside Series
Sculptures"
reflecting the early
immigrants'
lifestyles in
Singapore









Different sculptures on streets of cities in China which reflect the lives of earlier Chinese.





Various
monumental
sculptures in
Washington DC





3. REGULARLY
HOLD ARTISTIC
ACTIVIT