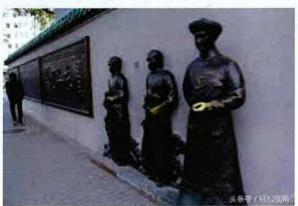

"Footprint
Riverside Series
Sculptures"
reflecting the early
immigrants'
lifestyles in
Singapore

Different sculptures on streets of cities in China which reflect the lives of earlier Chinese.

Various
monumental
sculptures in
Washington DC