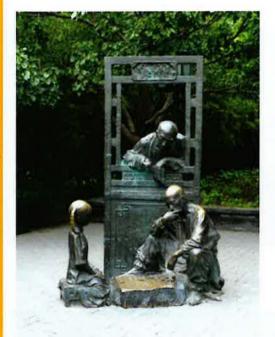

## 2. HAVE MORE URBAN SCULPTURES REPRESENTING THE HISTORY AND CULTURE OF CHINATOWN;

• What "Mother and Son Love" was created in 2000 by myself, set in the parks of the Fen River in Taiyuan, China. The Fen River is the only river in Taiyuan, and it has nurtured the local people since ancient times. Therefore, I designed this mother and child sculpture to show what the river means to the local people: the mother represents the Fen River, and the child represents the local residents.