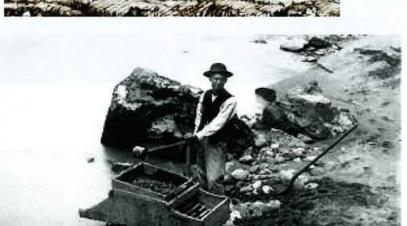

planner of Singapore).

Devoted to promote urban art/sculpture in urban planning.

#### Public Sculptor & Artist

Have over 30 self-created public sculptures placed in squares & parks in difference cities in China.

# SOME SUGGESTIONS AND QUESTIONS TO SHARE ABOUT CHINATOWN

- •: I. Display the history of historical buildings in the form of reliefs/plaques or other art forms on or around the buildings;
- 2. Have more urban sculptures representing the history and culture of Chinatown;
- 3. Regularly hold artistic activities to promote the integration of diverse cultures, such as sculpture festival or setting up a sculpture park;

# 1. DISPLAY THE HISTORIES OF HISTORICAL BUILDINGS IN CHINATOWN;











## 2. HAVE MORE URBAN SCULPTURES REPRESENTING THE HISTORY AND CULTURE OF CHINATOWN;













• What "Mother and Son Love" was created in 2000 by myself, set in the parks of the Fen River in Taiyuan, China. The Fen River is the only river in Taiyuan, and it has nurtured the local people since ancient times. Therefore, I designed this mother and child sculpture to show what the river means to the local people: the mother represents the Fen River, and the child represents the local residents.







"Footprint
Riverside Series
Sculptures"
reflecting the early
immigrants'
lifestyles in
Singapore









Different sculptures on streets of cities in China which reflect the lives of earlier Chinese.





Various
monumental
sculptures in
Washington DC





3. REGULARLY
HOLD ARTISTIC
ACTIVITIES TO
PROMOTE THE
INTEGRATION
OF DIVERSE
CULTURES,
SUCH AS
SCULPTURE
FESTIVAL OR
SETTING