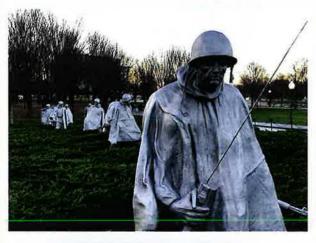

"Footprint
Riverside Series
Sculptures"
reflecting the early
immigrants'
lifestyles in
Singapore

Different sculptures on streets of cities in China which reflect the lives of earlier Chinese.

Various
monumental
sculptures in
Washington DC