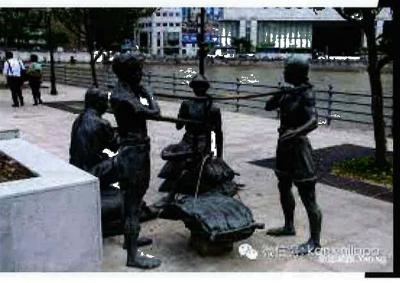

"Footprint
Riverside Series
Sculptures"
reflecting the early
immigrants'
lifestyles in
Singapore

Different sculptures on streets of cities in China which reflect the lives of earlier Chinese.

Various
monumental
sculptures in
Washington DC