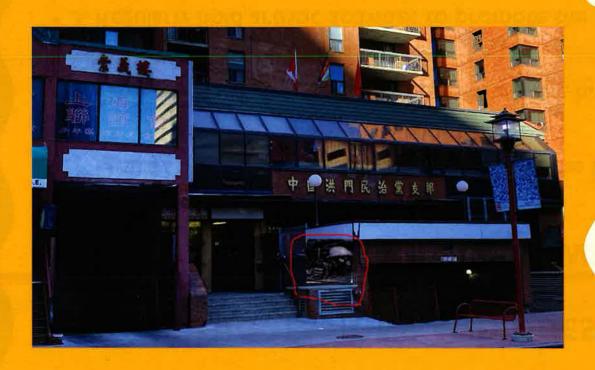

g for a city of 4 million population.

Have Learned from Mr. Taiker Liu. (the first chief urban planner of Singapore).

Devoted to promote urban art/sculpture in urban planning.

#### Public Sculptor & Artist

Have over 30 self-created public sculptures placed in squares & parks in difference cities in China.

# SOME SUGGESTIONS AND QUESTIONS TO SHARE ABOUT CHINATOWN

- •: I. Display the history of historical buildings in the form of reliefs/plaques or other art forms on or around the buildings;
- 2. Have more urban sculptures representing the history and culture of Chinatown;
- 3. Regularly hold artistic activities to promote the integration of diverse cultures, such as sculpture festival or setting up a sculpture park;

# 1. DISPLAY THE HISTORIES OF HISTORICAL BUILDINGS IN CHINATOWN;











## 2. HAVE MORE URBAN SCULPTURES REPRESENTING THE HISTORY AND CULTURE OF CHINATOWN;













• What "Mother and Son Love" was created in 2000 by myself, set in the parks of the Fen River in Taiyuan, China. The Fen River is the only river in Taiyuan, and it has nurtured the local people since ancient times. Therefore, I designed this mother and child sculpture to show what the river means to the local people: the mother represents the Fen River, and the child represents the local residents.







"Footprint
Riverside Series
Sculptures"
reflecting the early
immigrants'
lifestyles in
Singapore









Different sculptures on streets of cities in China which reflect the lives of earlier Chinese.





Various
monumental
sculptures in
Washington DC





3. REGULARLY
HOLD ARTISTIC
A