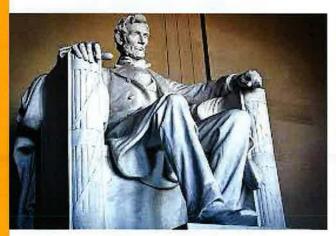

"Footprint
Riverside Series
Sculptures"
reflecting the early
immigrants'
lifestyles in
Singapore

Different sculptures on streets of cities in China which reflect the lives of earlier Chinese.

Various
monumental
sculptures in
Washington DC