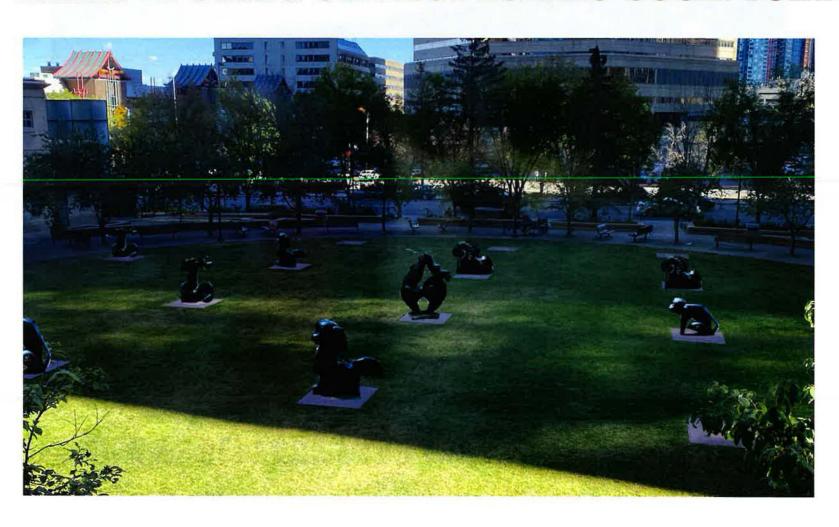

### SET UP A SCULPTURE PARK IN JAMES SHORT PARK

## **EXAMPLE USING CHINESE ZODIAC SCULPTURES**