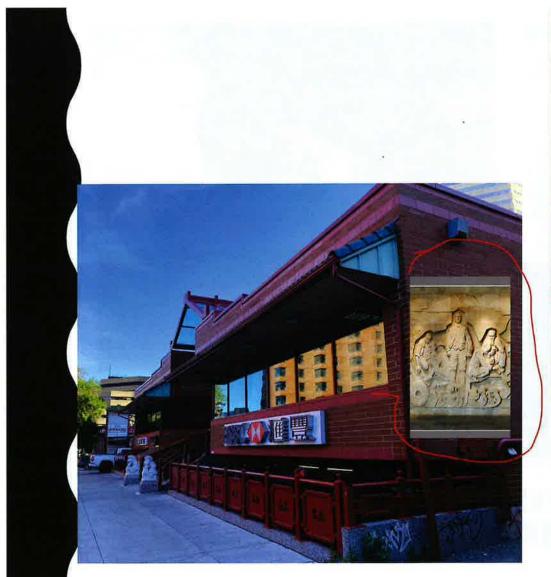

r a city of 4 million population.

Have Learned from Mr. Taiker Liu. (the first chief urban planner of Singapore).

Devoted to promote urban art/sculpture in urban planning.

#### Public Sculptor & Artist

Have over 30 self-created public sculptures placed in squares & parks in difference cities in China.

# SOME SUGGESTIONS AND QUESTIONS TO SHARE ABOUT CHINATOWN

- •: I. Display the history of historical buildings in the form of reliefs/plaques or other art forms on or around the buildings;
- 2. Have more urban sculptures representing the history and culture of Chinatown;
- 3. Regularly hold artistic activities to promote the integration of diverse cultures, such as sculpture festival or setting up a sculpture park;

# 1. DISPLAY THE HISTORIES OF HISTORICAL BUILDINGS IN CHINATOWN;











## 2. HAVE MORE URBAN SCULPTURES REPRESENTING THE HISTORY AND CULTURE OF CHINATOWN;













• What "Mother and Son Love" was created in 2000 by myself, set in the parks of the Fen River in Taiyuan, China. The Fen River is the only river in Taiyuan, and it has nurtured the local people since ancient times. Therefore, I designed this mother and child sculpture to show what the river means to the local people: the mother represents the Fen River, and the child represents the local residents.







"Footprint
Riverside Series
Sculptures"
reflecting the early
immigrants'
lifestyles in
Singapore









Different sculptures on streets of cities in China which reflect the lives of earlier Chinese.





Various
monumental
sculptures in
Washington DC





3. REGULARLY
HOLD ARTISTIC
ACTIV