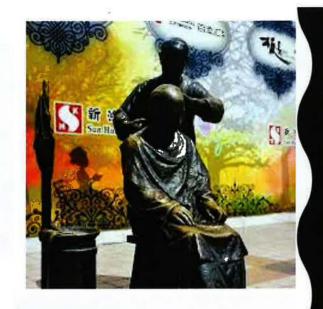

## 2. HAVE MORE URBAN SCULPTURES REPRESENTING THE HISTORY AND CULTURE OF CHINATOWN;

• What "Mother and Son Love" was created in 2000 by myself, set in the parks of the Fen River in Taiyuan, China. The Fen River is the only river in Taiyuan, and it has nurtured the local people since ancient times. Therefore, I designed this mother and child sculpture to show what the river means to the local people: the mother represents the Fen River, and the child represents the local residents.