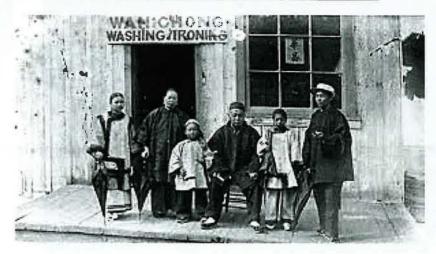

"Footprint
Riverside Series
Sculptures"
reflecting the early
immigrants'
lifestyles in
Singapore

Different sculptures on streets of cities in China which reflect the lives of earlier Chinese.

Various
monumental
sculptures in
Washington DC