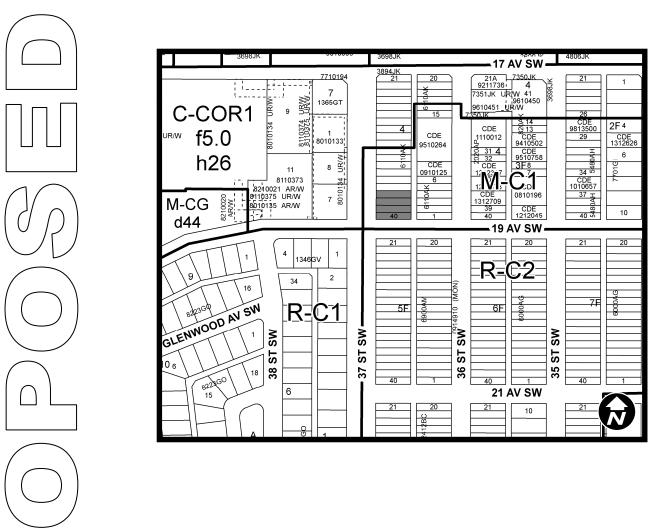

## **SCHEDULE A**

CDE 9813500 29

34 <sup>15</sup> CDE 1010657 37 ± 40 <sup>6</sup>

2F 4

6