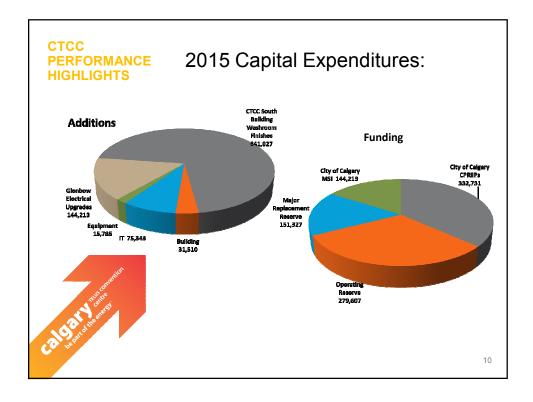

|                                                                                                                                                                                                                                                                                                                                                                                                                                                                                                                                                                                                                                                                                                                                                                                                                                                                                                                                                                                                                                                                                                                                                                                                                                                                                                                                                                                                                                                                                                                                                                                                                                                                                                                                                                                                                                                                                                                                                                                                                                                                                                                               |               |                                              | 2015       | 2014      |
|-------------------------------------------------------------------------------------------------------------------------------------------------------------------------------------------------------------------------------------------------------------------------------------------------------------------------------------------------------------------------------------------------------------------------------------------------------------------------------------------------------------------------------------------------------------------------------------------------------------------------------------------------------------------------------------------------------------------------------------------------------------------------------------------------------------------------------------------------------------------------------------------------------------------------------------------------------------------------------------------------------------------------------------------------------------------------------------------------------------------------------------------------------------------------------------------------------------------------------------------------------------------------------------------------------------------------------------------------------------------------------------------------------------------------------------------------------------------------------------------------------------------------------------------------------------------------------------------------------------------------------------------------------------------------------------------------------------------------------------------------------------------------------------------------------------------------------------------------------------------------------------------------------------------------------------------------------------------------------------------------------------------------------------------------------------------------------------------------------------------------------|---------------|----------------------------------------------|------------|-----------|
| HIGHLIGHTS<br>OF CCCA 2015                                                                                                                                                                                                                                                                                                                                                                                                                                                                                                                                                                                                                                                                                                                                                                                                                                                                                                                                                                                                                                                                                                                                                                                                                                                                                                                                                                                                                                                                                                                                                                                                                                                                                                                                                                                                                                                                                                                                                                                                                                                                                                    | Revenues:     | Operating Revenue                            | 21,470,498 | 22,508,08 |
| FINANCIAL                                                                                                                                                                                                                                                                                                                                                                                                                                                                                                                                                                                                                                                                                                                                                                                                                                                                                                                                                                                                                                                                                                                                                                                                                                                                                                                                                                                                                                                                                                                                                                                                                                                                                                                                                                                                                                                                                                                                                                                                                                                                                                                     |               | City Grant                                   | 1,758,207  | 1,701,38  |
| RESULTS                                                                                                                                                                                                                                                                                                                                                                                                                                                                                                                                                                                                                                                                                                                                                                                                                                                                                                                                                                                                                                                                                                                                                                                                                                                                                                                                                                                                                                                                                                                                                                                                                                                                                                                                                                                                                                                                                                                                                                                                                                                                                                                       |               | Total Revenue                                | 23,228,705 | 24,209,46 |
|                                                                                                                                                                                                                                                                                                                                                                                                                                                                                                                                                                                                                                                                                                                                                                                                                                                                                                                                                                                                                                                                                                                                                                                                                                                                                                                                                                                                                                                                                                                                                                                                                                                                                                                                                                                                                                                                                                                                                                                                                                                                                                                               | Expenses:     | *Operating Expenses before<br>Amortization   | 22,322,156 | 24,036,78 |
|                                                                                                                                                                                                                                                                                                                                                                                                                                                                                                                                                                                                                                                                                                                                                                                                                                                                                                                                                                                                                                                                                                                                                                                                                                                                                                                                                                                                                                                                                                                                                                                                                                                                                                                                                                                                                                                                                                                                                                                                                                                                                                                               |               | Contribution to Major Replacement<br>Reserve | 180,000    | 180,00    |
|                                                                                                                                                                                                                                                                                                                                                                                                                                                                                                                                                                                                                                                                                                                                                                                                                                                                                                                                                                                                                                                                                                                                                                                                                                                                                                                                                                                                                                                                                                                                                                                                                                                                                                                                                                                                                                                                                                                                                                                                                                                                                                                               |               | Amortization                                 | 553,195    | 616,20    |
|                                                                                                                                                                                                                                                                                                                                                                                                                                                                                                                                                                                                                                                                                                                                                                                                                                                                                                                                                                                                                                                                                                                                                                                                                                                                                                                                                                                                                                                                                                                                                                                                                                                                                                                                                                                                                                                                                                                                                                                                                                                                                                                               |               | Total Expenses                               | 22,933,472 | 24,612,70 |
| calgar there are and the service of | Total Reserve | es at year end                               | 4,551,801  | 4,256,56  |
|                                                                                                                                                                                                                                                                                                                                                                                                                                                                                                                                                                                                                                                                                                                                                                                                                                                                                                                                                                                                                                                                                                                                                                                                                                                                                                                                                                                                                                                                                                                                                                                                                                                                                                                                                                                                                                                                                                                                                                                                                                                                                                                               |               | Net Financial Assets (cash)                  | 2,063,863  | 1,949,65  |
|                                                                                                                                                                                                                                                                                                                                                                                                                                                                                                                                                                                                                                                                                                                                                                                                                                                                                                                                                                                                                                                                                                                                                                                                                                                                                                                                                                                                                                                                                                                                                                                                                                                                                                                                                                                                                                                                                                                                                                                                                                                                                                                               |               | Non Financial Assets (TCA)                   | 2,487,938  | 2,306,91  |
|                                                                                                                                                                                                                                                                                                                                                                                                                                                                                                                                                                                                                                                                                                                                                                                                                                                                                                                                                                                                                                                                                                                                                                                                                                                                                                                                                                                                                                                                                                                                                                                                                                                                                                                                                                                                                                                                                                                                                                                                                                                                                                                               | Major Replac  | ement Reserve at year end                    | 61,778     | 33,10     |
|                                                                                                                                                                                                                                                                                                                                                                                                                                                                                                                                                                                                                                                                                                                                                                                                                                                                                                                                                                                                                                                                                                                                                                                                                                                                                                                                                                                                                                                                                                                                                                                                                                                                                                                                                                                                                                                                                                                                                                                                                                                                                                                               | Capital Exper | nditures for 2015                            |            |           |
|                                                                                                                                                                                                                                                                                                                                                                                                                                                                                                                                                                                                                                                                                                                                                                                                                                                                                                                                                                                                                                                                                                                                                                                                                                                                                                                                                                                                                                                                                                                                                                                                                                                                                                                                                                                                                                                                                                                                                                                                                                                                                                                               |               | ouilding enhancements, equipment)            | 763,664    | 652,14    |
|                                                                                                                                                                                                                                                                                                                                                                                                                                                                                                                                                                                                                                                                                                                                                                                                                                                                                                                                                                                                                                                                                                                                                                                                                                                                                                                                                                                                                                                                                                                                                                                                                                                                                                                                                                                                                                                                                                                                                                                                                                                                                                                               | Funded throu  | igh:<br>Operating Reserve                    | 279,606    | 331,85    |
|                                                                                                                                                                                                                                                                                                                                                                                                                                                                                                                                                                                                                                                                                                                                                                                                                                                                                                                                                                                                                                                                                                                                                                                                                                                                                                                                                                                                                                                                                                                                                                                                                                                                                                                                                                                                                                                                                                                                                                                                                                                                                                                               |               | Major Replacement Reserve                    | 151,327    | 220,28    |
|                                                                                                                                                                                                                                                                                                                                                                                                                                                                                                                                                                                                                                                                                                                                                                                                                                                                                                                                                                                                                                                                                                                                                                                                                                                                                                                                                                                                                                                                                                                                                                                                                                                                                                                                                                                                                                                                                                                                                                                                                                                                                                                               |               | CPRiiP Grant                                 | 332,731    |           |
|                                                                                                                                                                                                                                                                                                                                                                                                                                                                                                                                                                                                                                                                                                                                                                                                                                                                                                                                                                                                                                                                                                                                                                                                                                                                                                                                                                                                                                                                                                                                                                                                                                                                                                                                                                                                                                                                                                                                                                                                                                                                                                                               |               | MSI Grant (2015 is for Glenbow only)         | 148,194    | 100,000   |